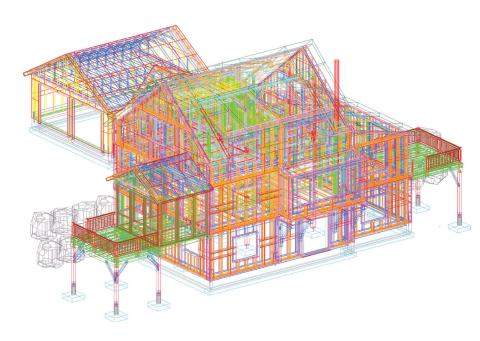

PREDICTABLE: off-site fabrication allows for firm budgets and compressed schedules

ADAPTABLE: Open Built systems allow for changing needs

Using state-of-the-art 3D software, we first build each home virtually to provide our clients with a clear understanding of the design, and identify potential issues before construction begins. Our fabrication process starts with computer-controlled machinery in our shop, and culminates in the rapid assembly of precision-built components on site.