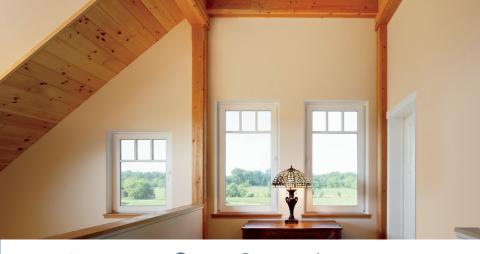

## The Benefits of a Unity Home

COMFORTABLE: 12" thick walls and triple-glazed windows

**HEALTHY**: a continuous supply of fresh air

ENERGY EFFICIENT: net zero performance can typically be achieved

INEXPENSIVE TO OPERATE: low heating/cooling loads