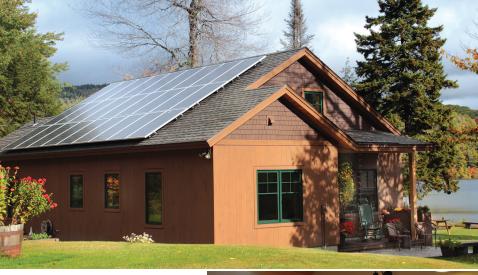

## The Benefits of a Unity Home

COMFORTABLE: 12" thick walls and triple-glazed windows

**HEALTHY**: a continuous supply of fresh air

ENERGY EFFICIENT: net zero performance can typically be achieved

INEXPENSIVE TO OPERATE: low heating/cooling loads