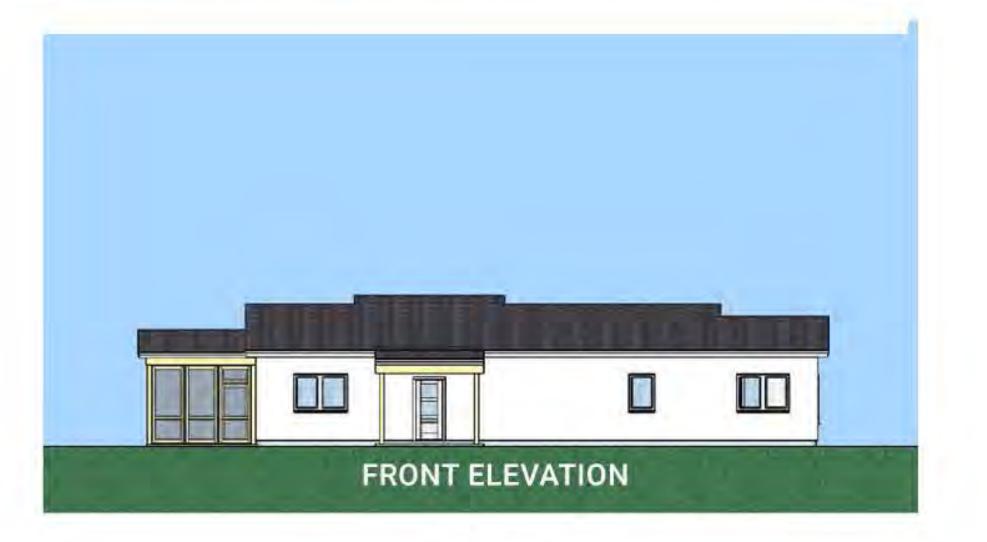

### ZUM G9 STREAMLINED

FIRSTFLOOR 1,636 SF TOTAL 1,636 SF

#### COMPONENTS SHOWN

- 12x24 ADDITION
- 12x16 CONNECTOR
- 24x24 GARAGE
- 6x16 COVERED PORCH

unityhomes.com (603) 756-3600