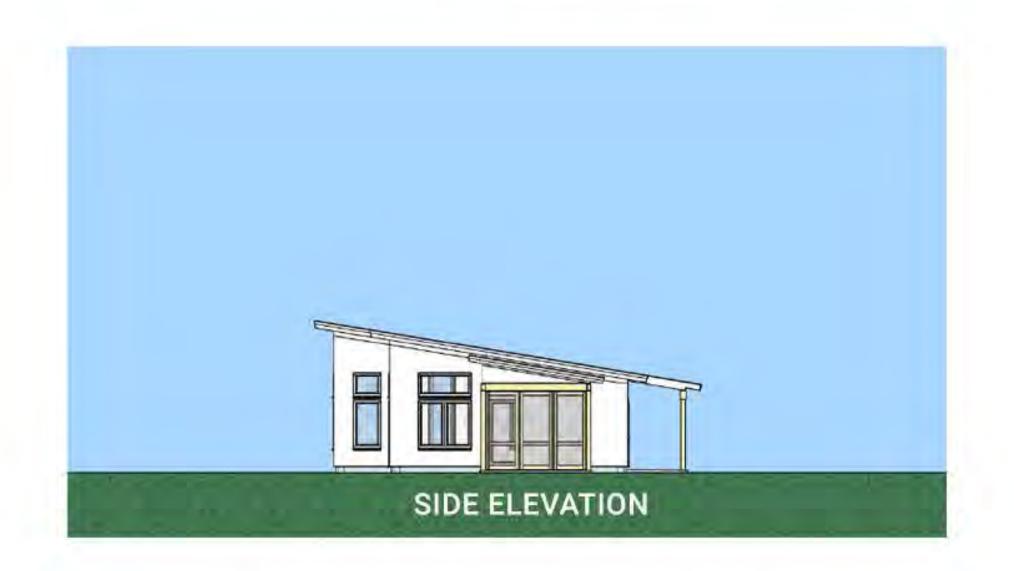

### ZUM G9 STREAMLINED

FIRSTFLOOR 1,636 SF TOTAL 1,636 SF

#### COMPONENTS SHOWN

- 12x24 ADDITION
- 12x16 CONNECTOR
- 24x24 GARAGE
- 6x16 COVERED PORCH

unityhomes.com (603) 756-3600