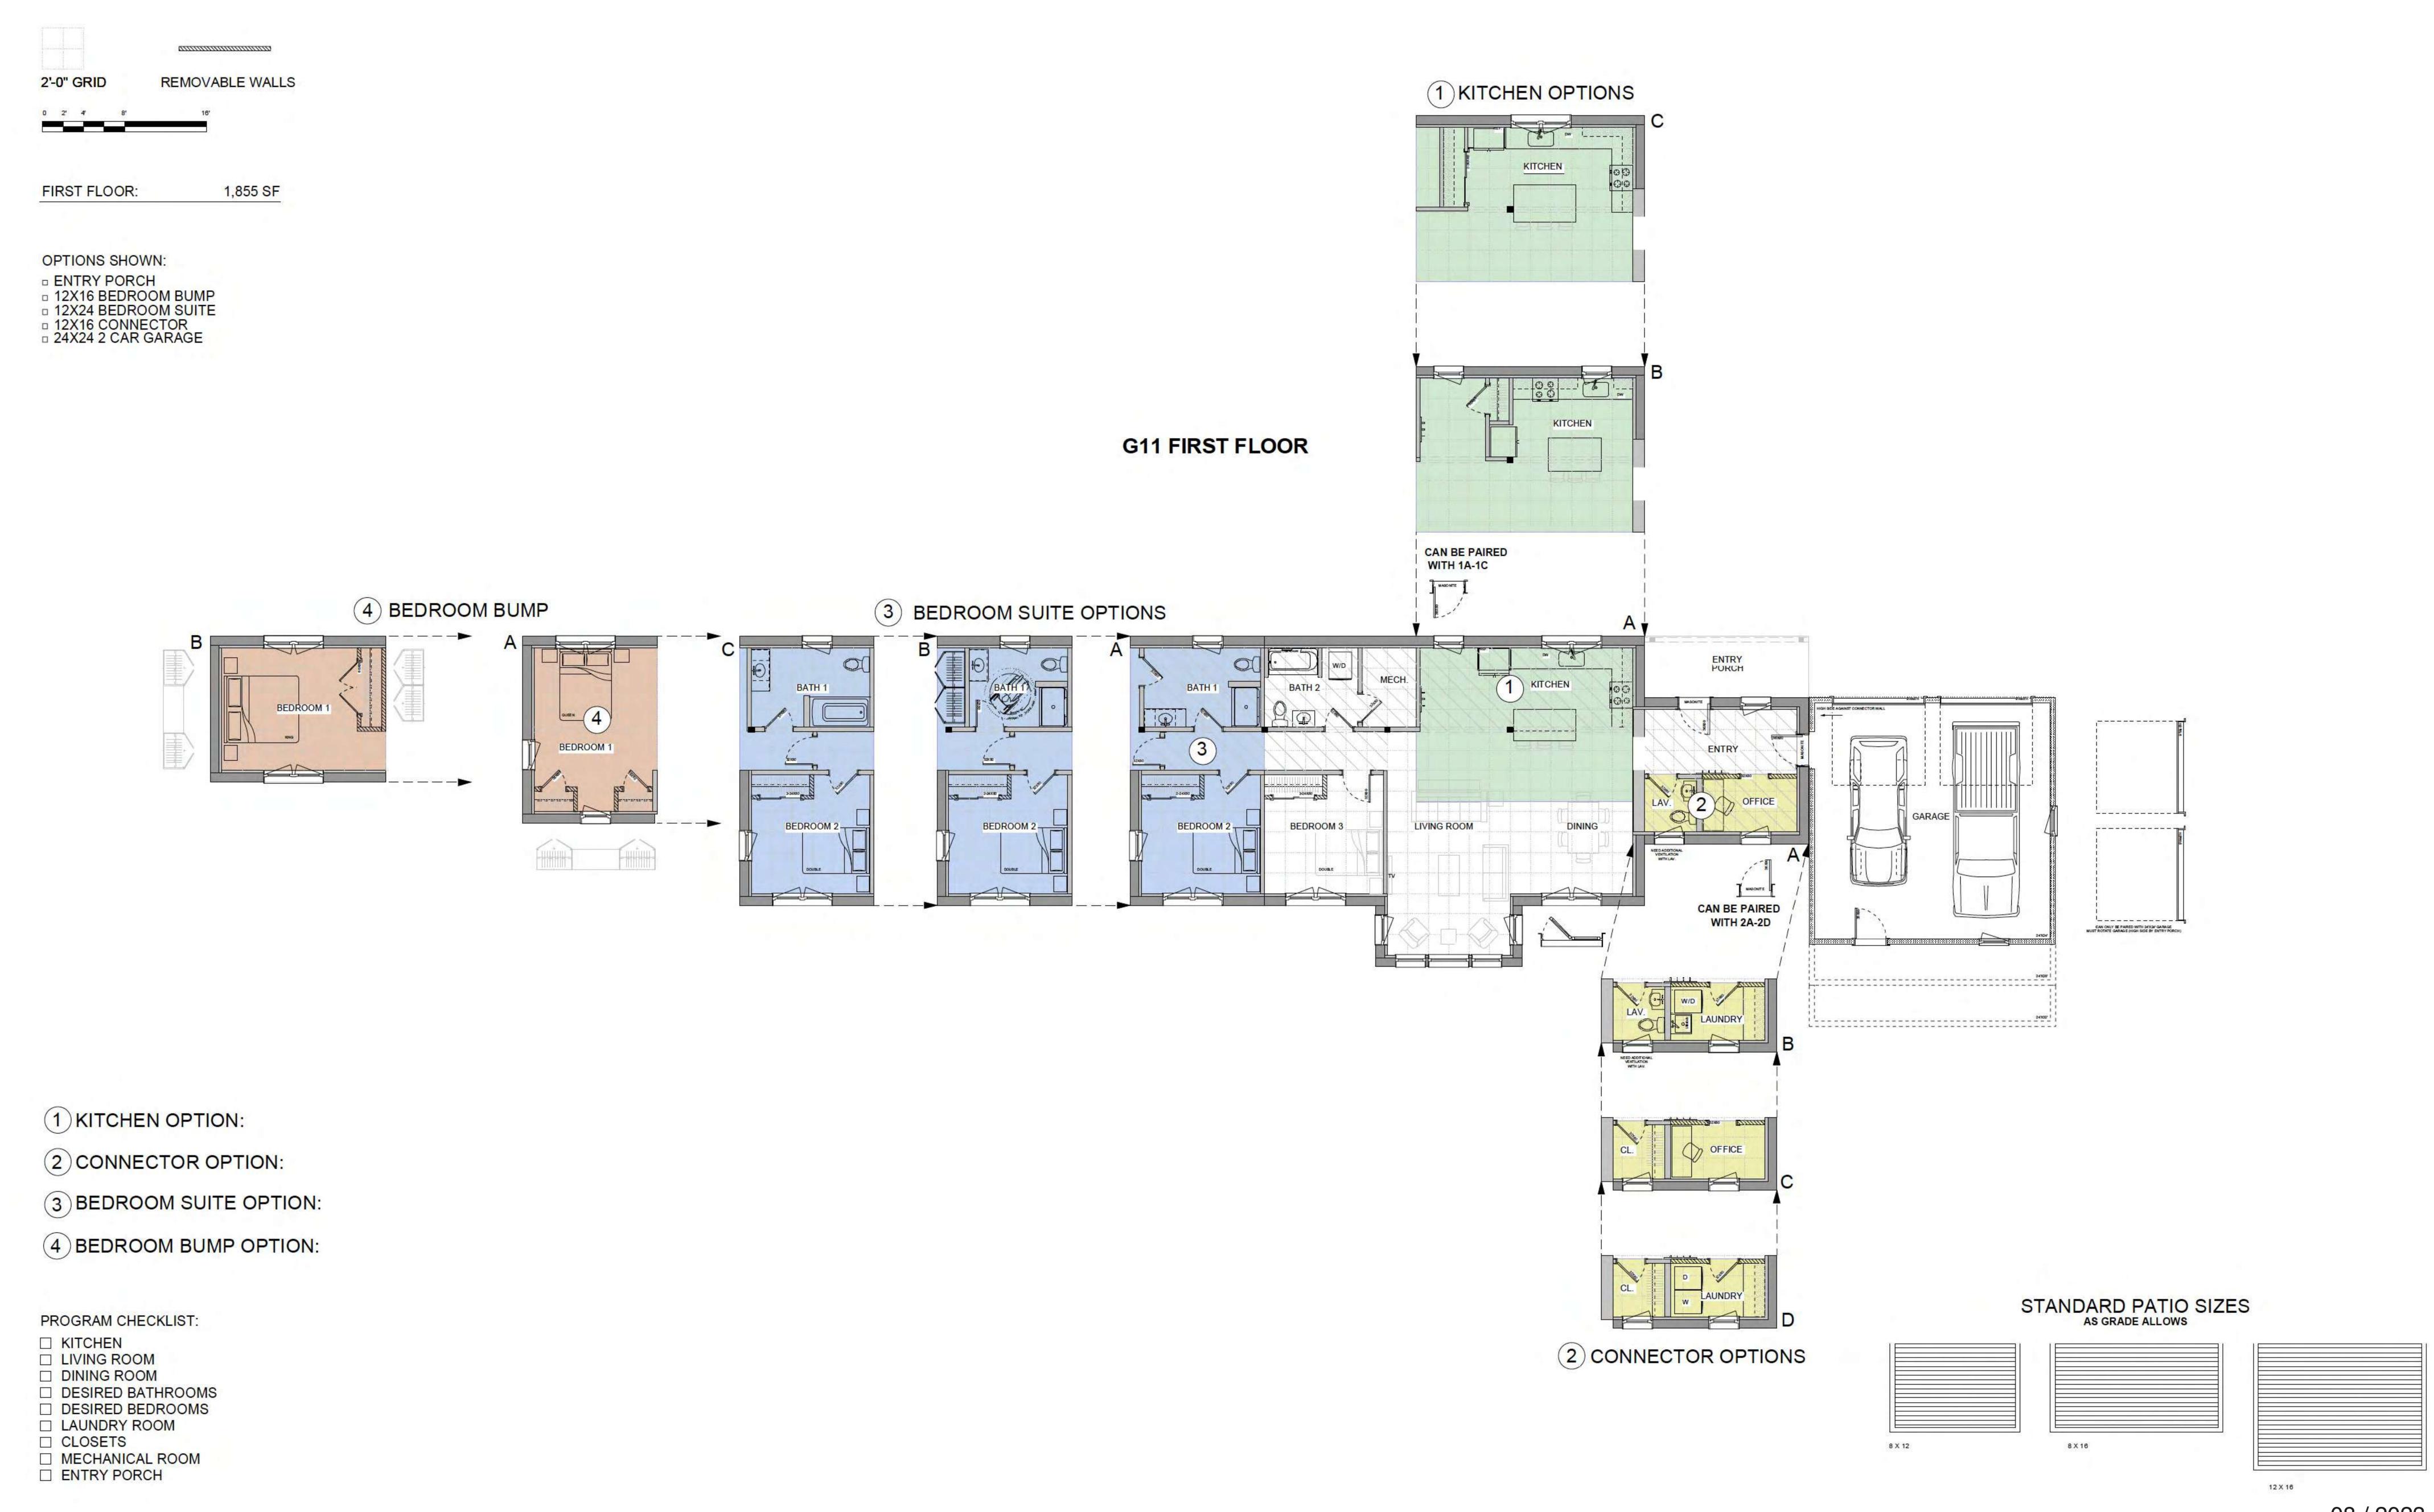

### ZUM G11 STREAMLINED

FIRSTFLOOR 1,855 SF TOTAL 1,855 SF

#### COMPONENTS SHOWN

- 12x24 ADDITION
- 12x16 ADDITION
- 12x16 CONNECTOR
- 24x24 GARAGE
- 6x16 COVERED PORCH