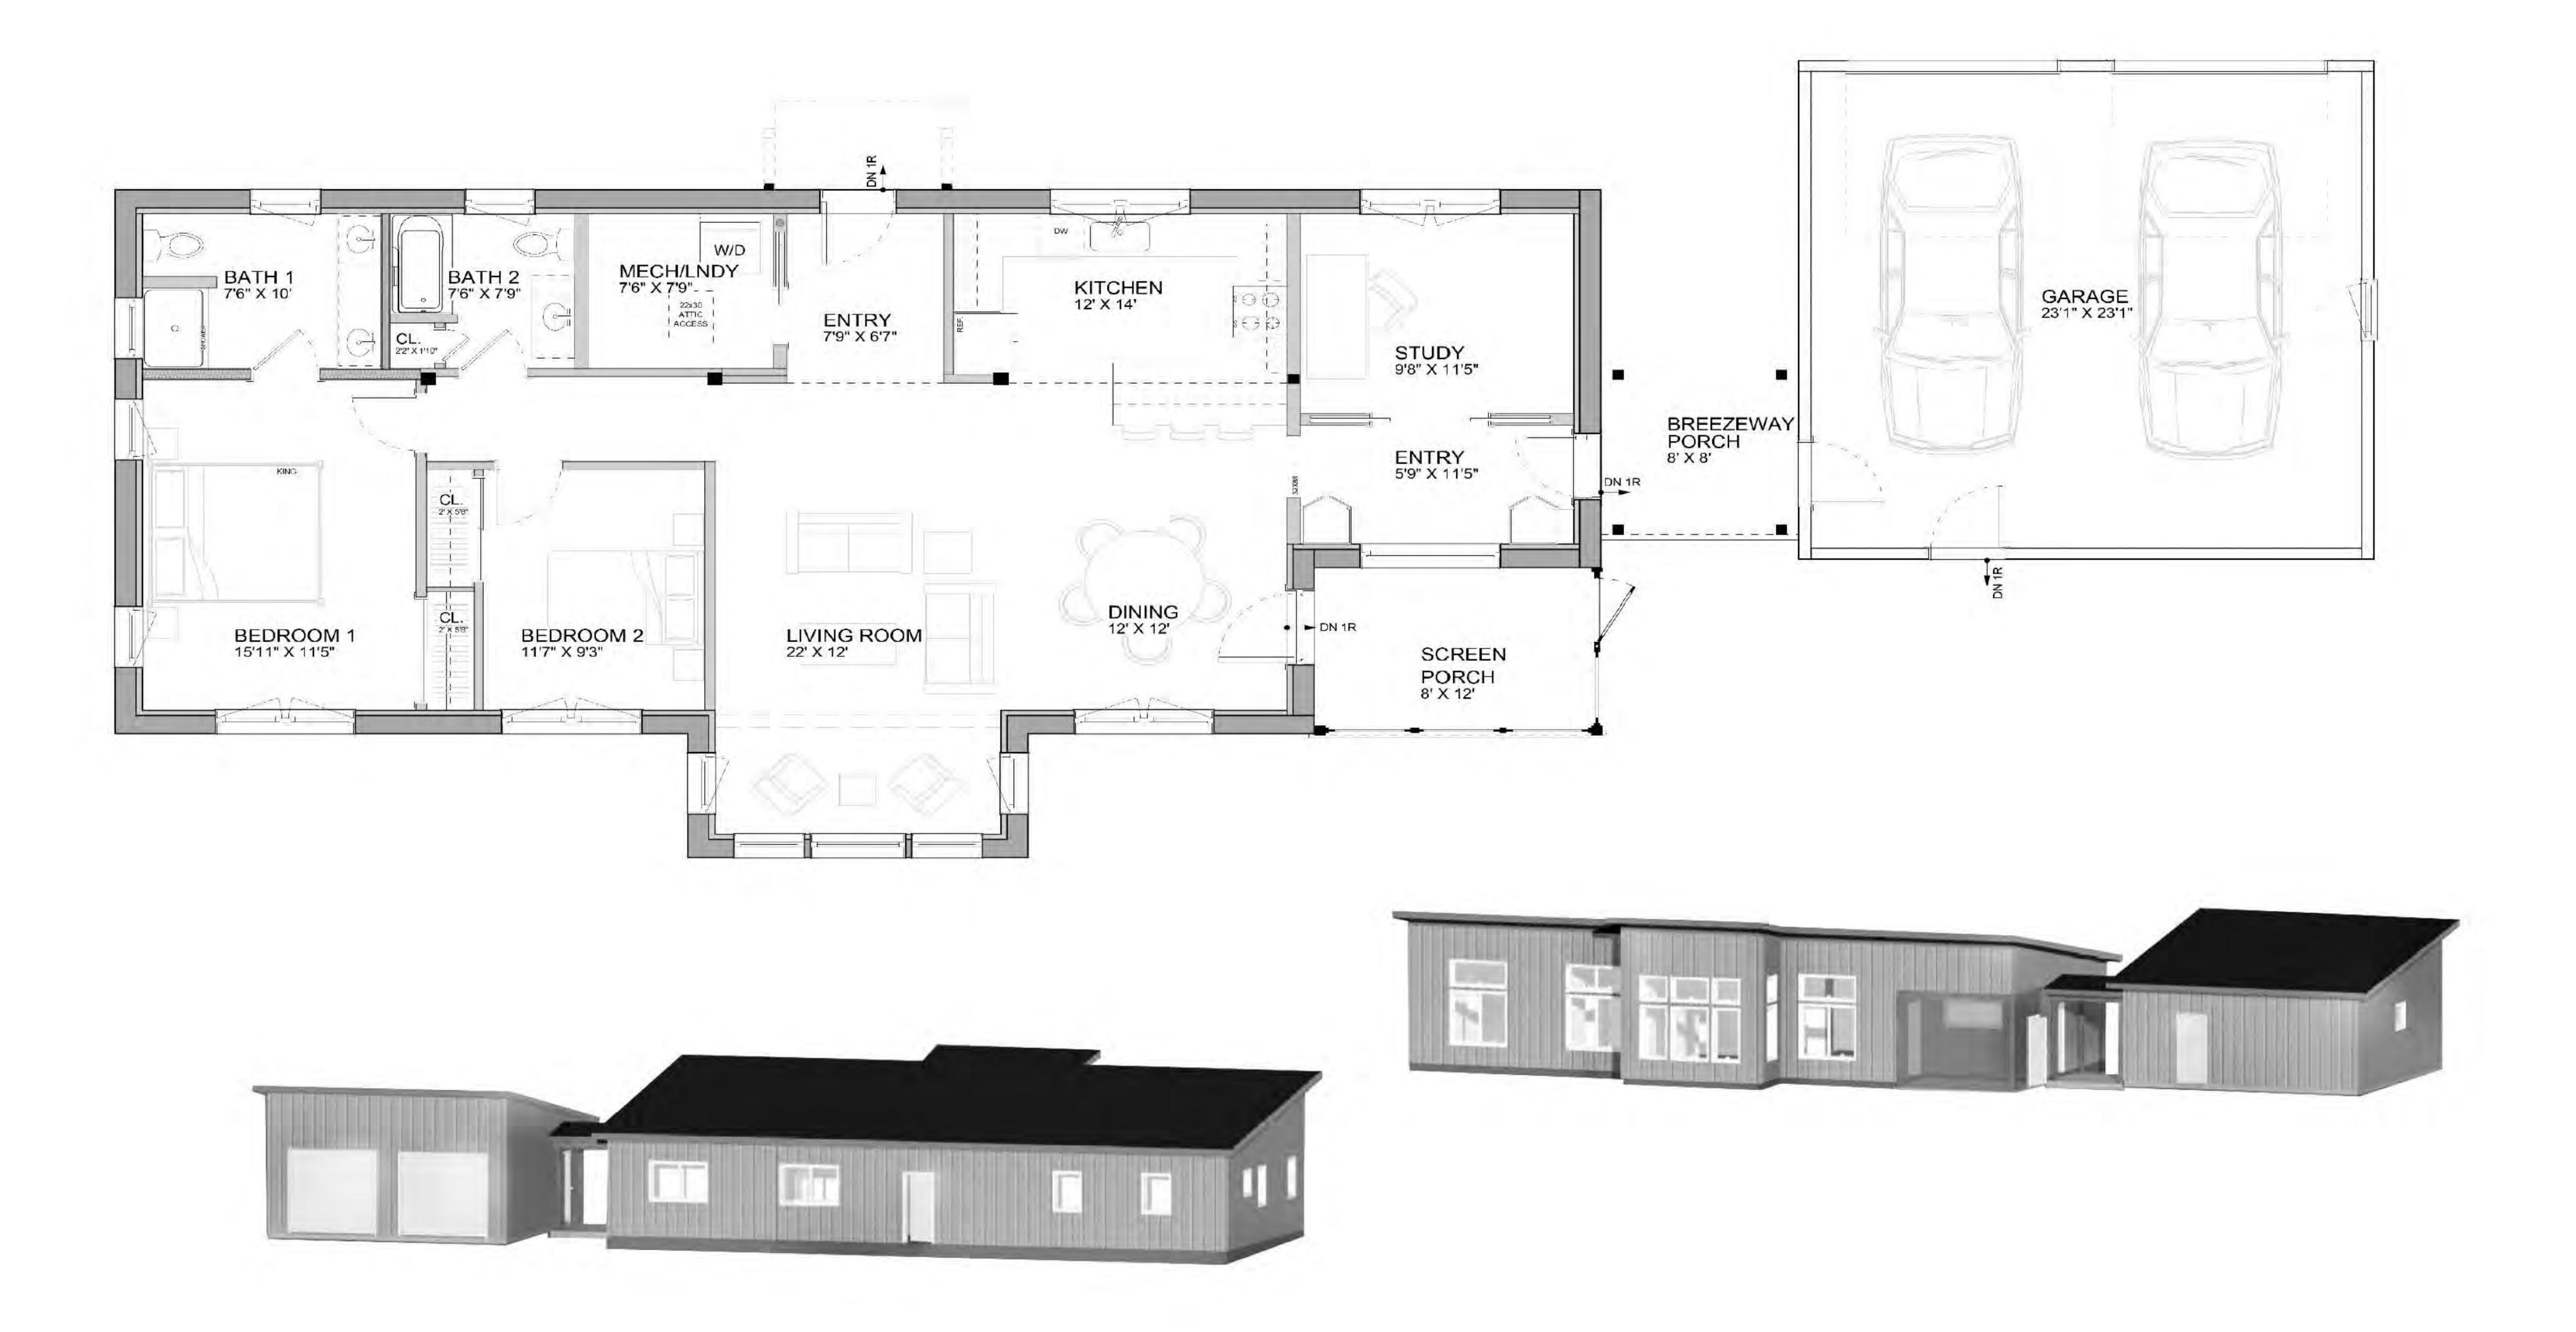

### ZUM G9 STREAMLINED

FIRSTFLOOR 1,636 SF TOTAL 1,636 SF

#### COMPONENTS SHOWN

- 12x24 ADDITION
- 12x16 CONNECTOR
- 24x24 GARAGE
- 6x16 COVERED PORCH

unityhomes.com (603) 756-3600