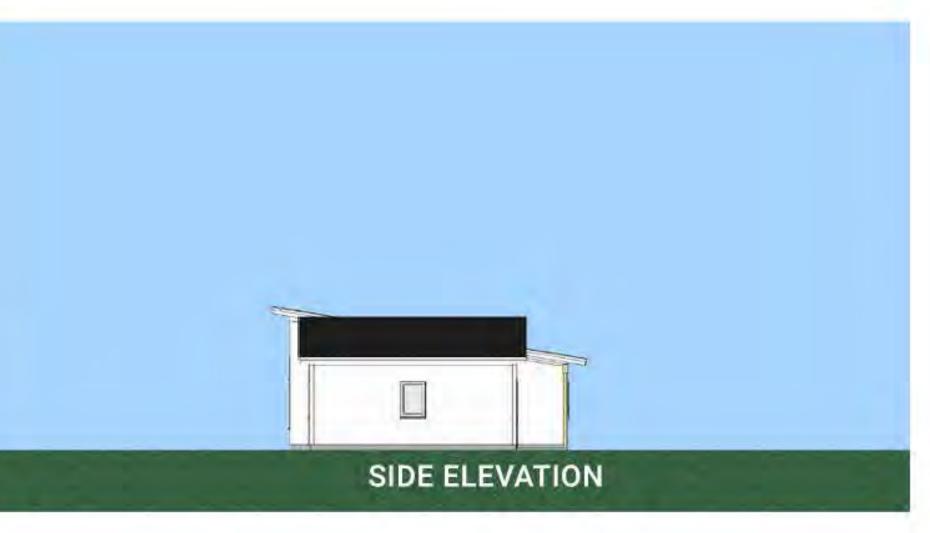

### ZUM G9 STREAMLINED

FIRSTFLOOR 1,636 SF TOTAL 1,636 SF

#### COMPONENTS SHOWN

- 12x24 ADDITION
- 12x16 CONNECTOR
- 24x24 GARAGE
- 6x16 COVERED PORCH

unityhomes.com (603) 756-3600