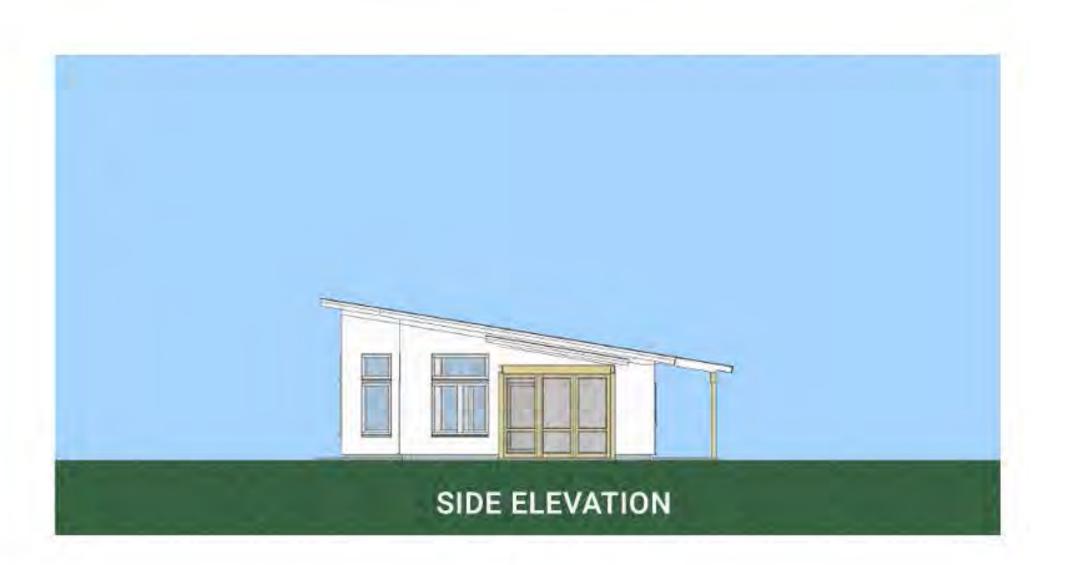

### ZUM E7 STREAMLINED

1,540 SF 1,540 SF FIRSTFLOOR TOTAL

#### COMPONENTS SHOWN

- 12x16 ADDITION
- 12x16 CONNECTOR
- 24x4 GARAGE
- 6x16 SCREEN PORCH

unityhomes.com (603) 756-3600