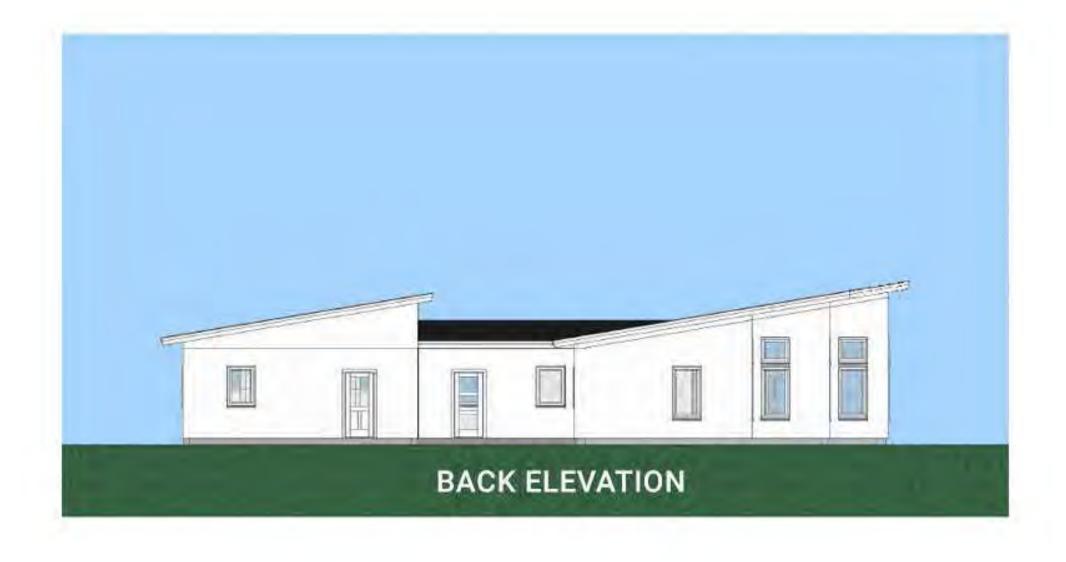

### ZUM G11 STREAMLINED

FIRSTFLOOR 1,855 SF TOTAL 1,855 SF

#### COMPONENTS SHOWN

- 12x24 ADDITION
- 12x16 ADDITION
- 12x16 CONNECTOR
- 24x24 GARAGE
- 6x16 COVERED PORCH