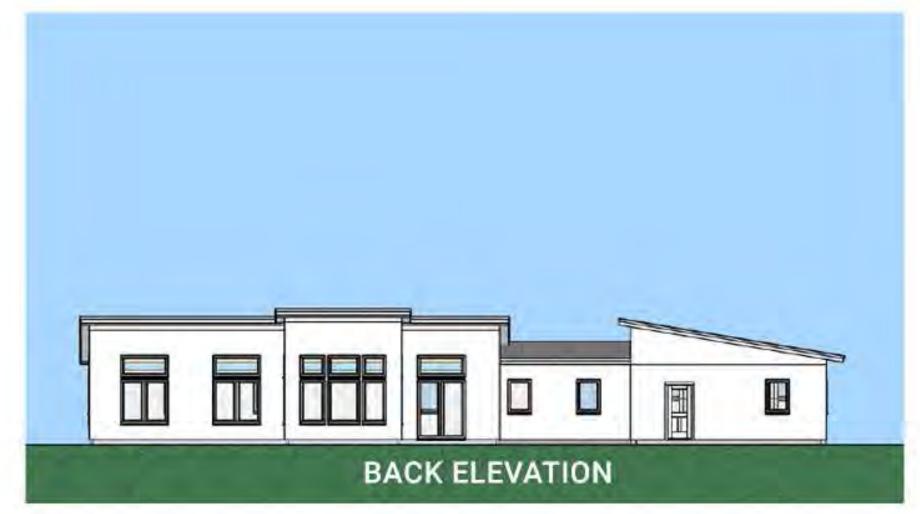

### ZUM G9 STREAMLINED

FIRSTFLOOR 1,636 SF TOTAL 1,636 SF

#### COMPONENTS SHOWN

- 12x24 ADDITION
- 12x16 CONNECTOR
- 24x24 GARAGE
- 6x16 COVERED PORCH

unityhomes.com (603) 756-3600