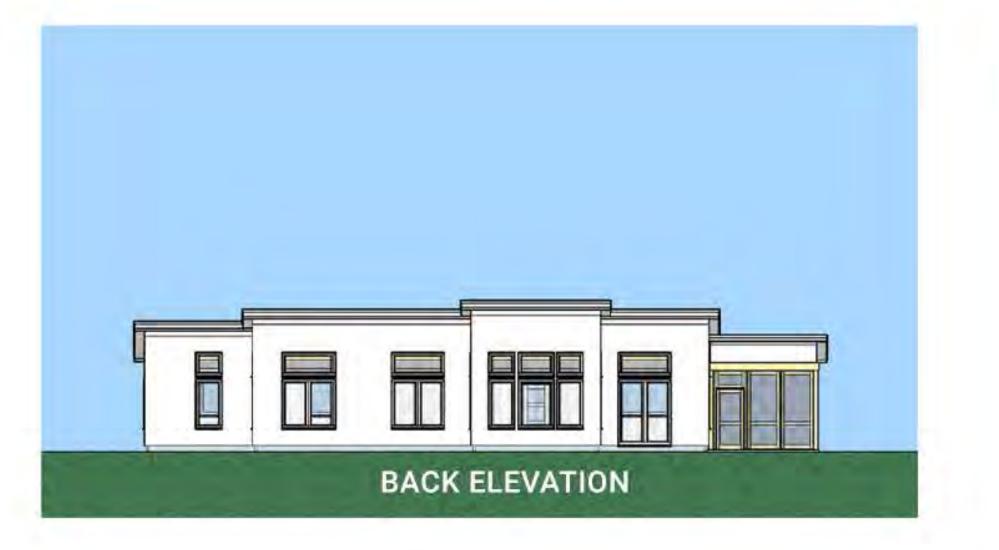

### ZUM G9 STREAMLINED

FIRSTFLOOR 1,636 SF TOTAL 1,636 SF

#### COMPONENTS SHOWN

- 12x24 ADDITION
- 12x16 CONNECTOR
- 24x24 GARAGE
- 6x16 COVERED PORCH

unityhomes.com (603) 756-3600