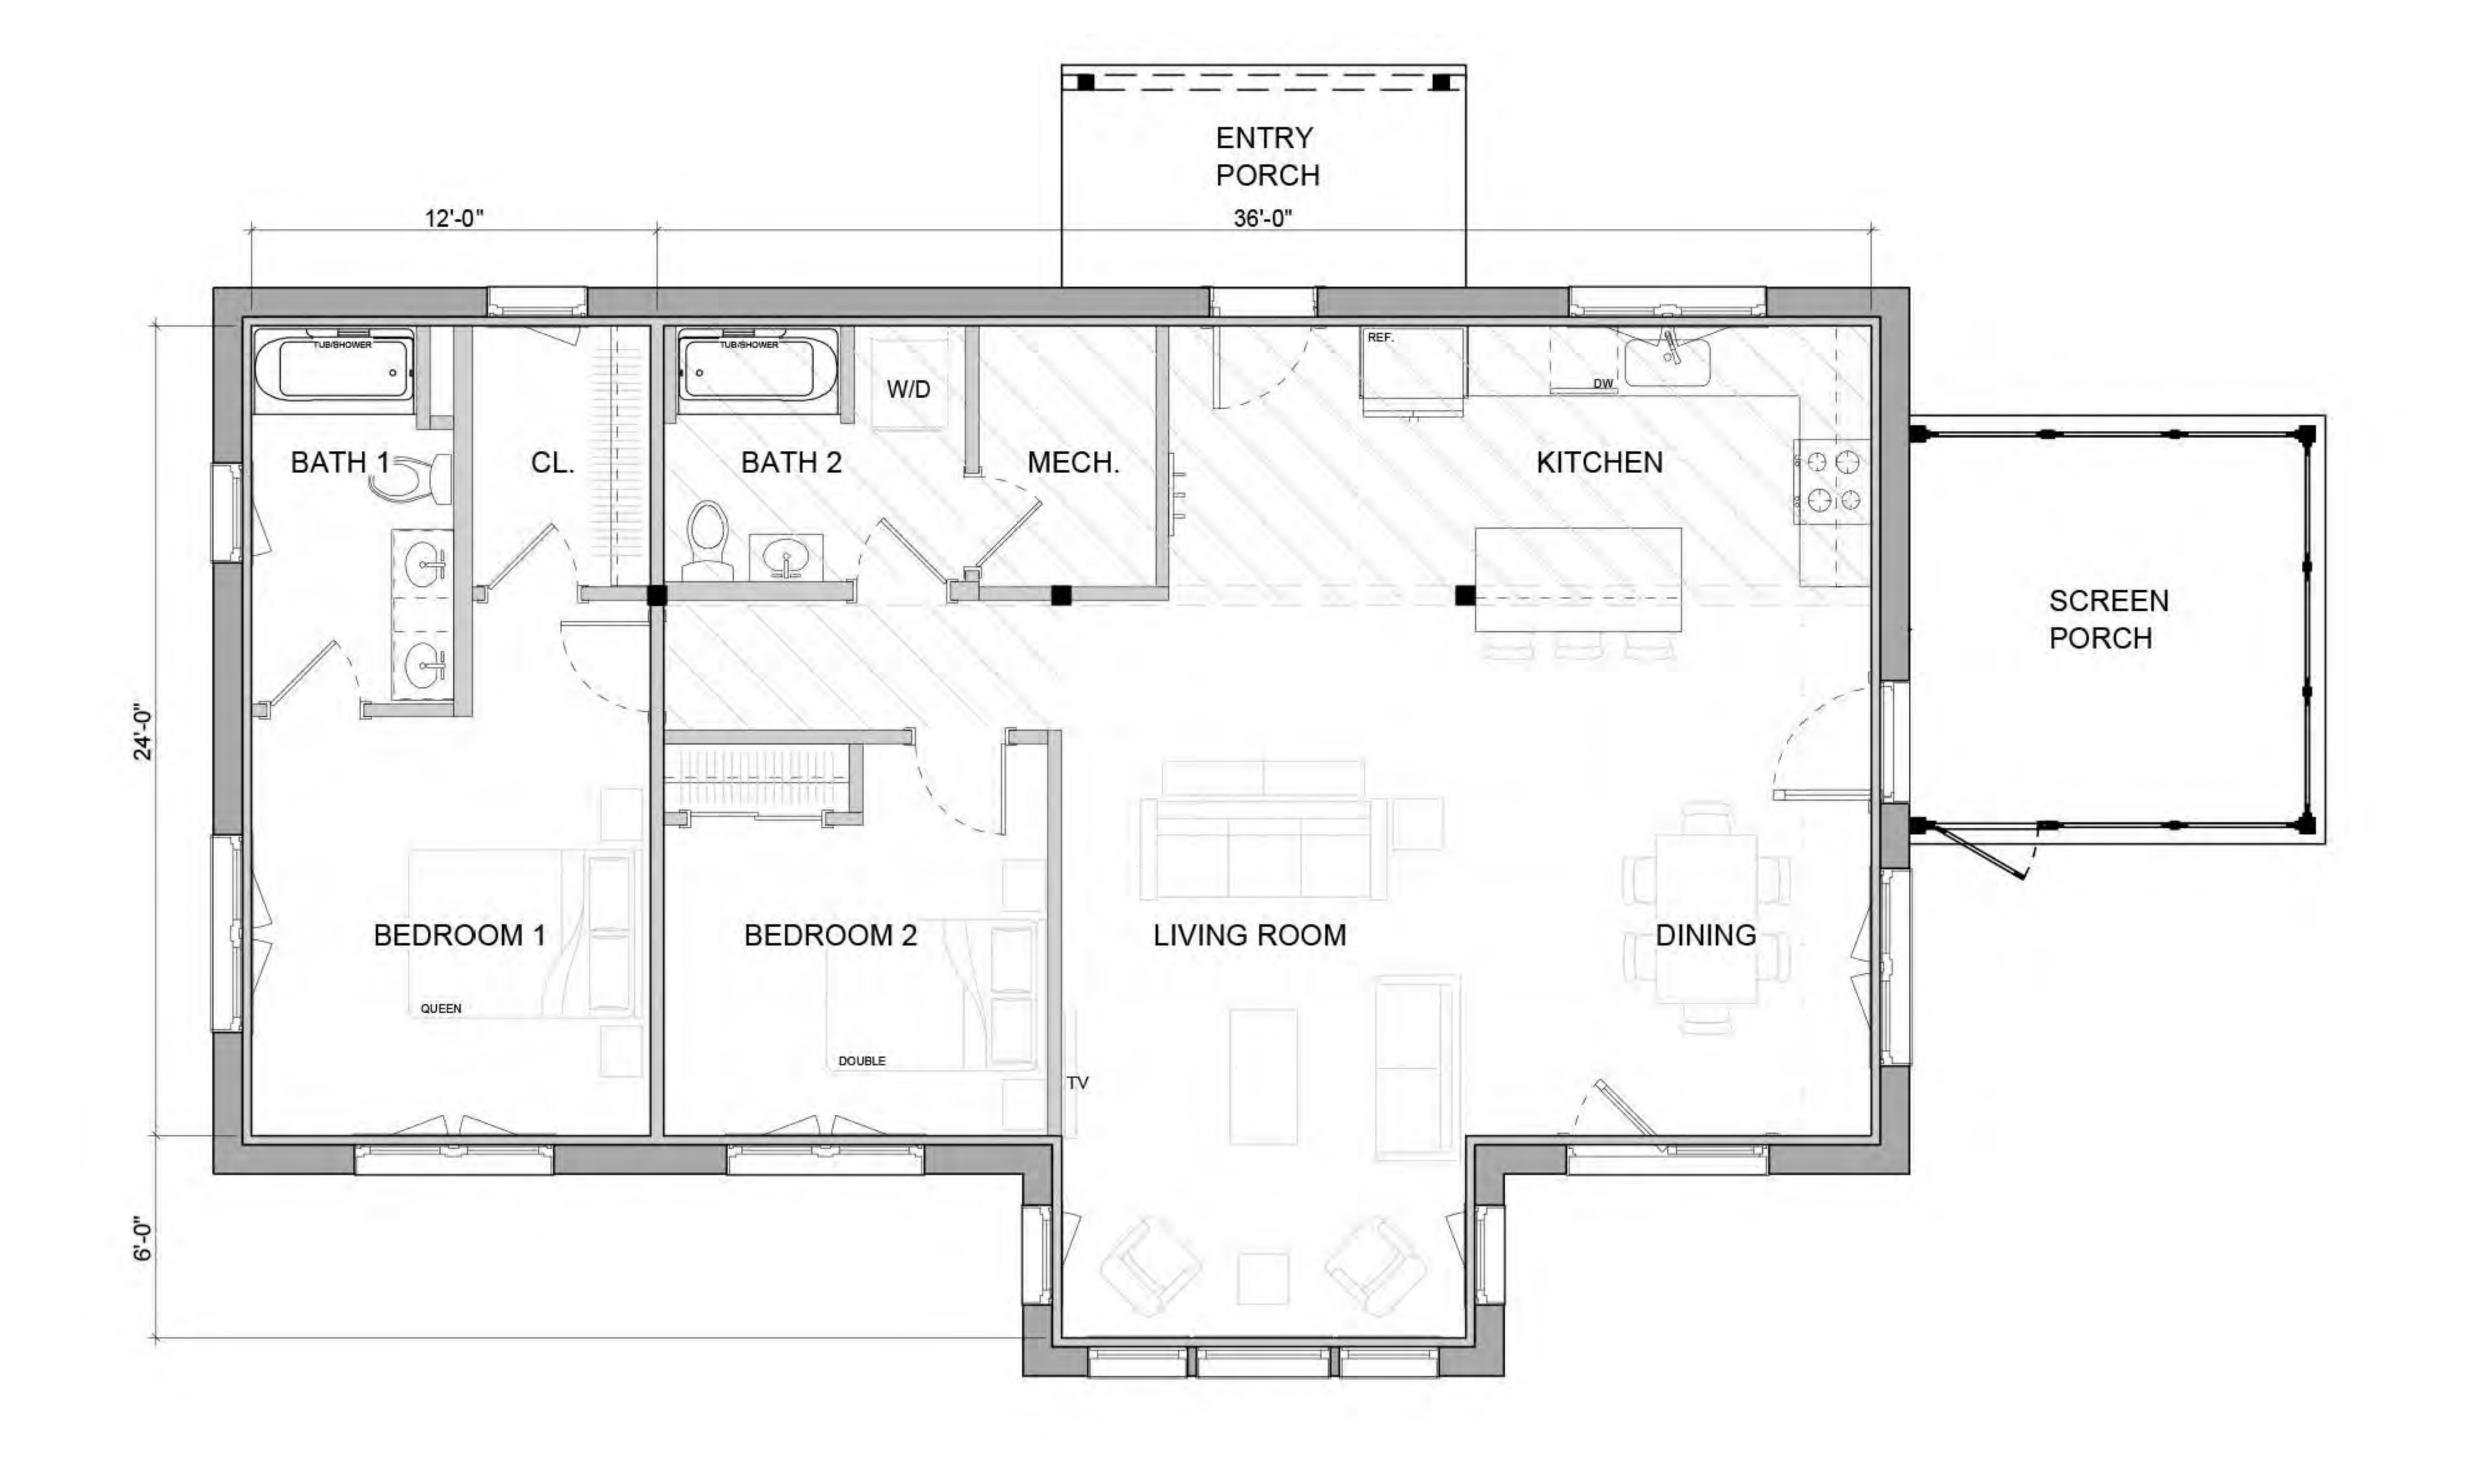

### ZUM E7 STREAMLINED

1,540 SF 1,540 SF FIRSTFLOOR TOTAL

#### COMPONENTS SHOWN

- 12x16 ADDITION
- 12x16 CONNECTOR
- 24x4 GARAGE
- 6x16 SCREEN PORCH

unityhomes.com (603) 756-3600