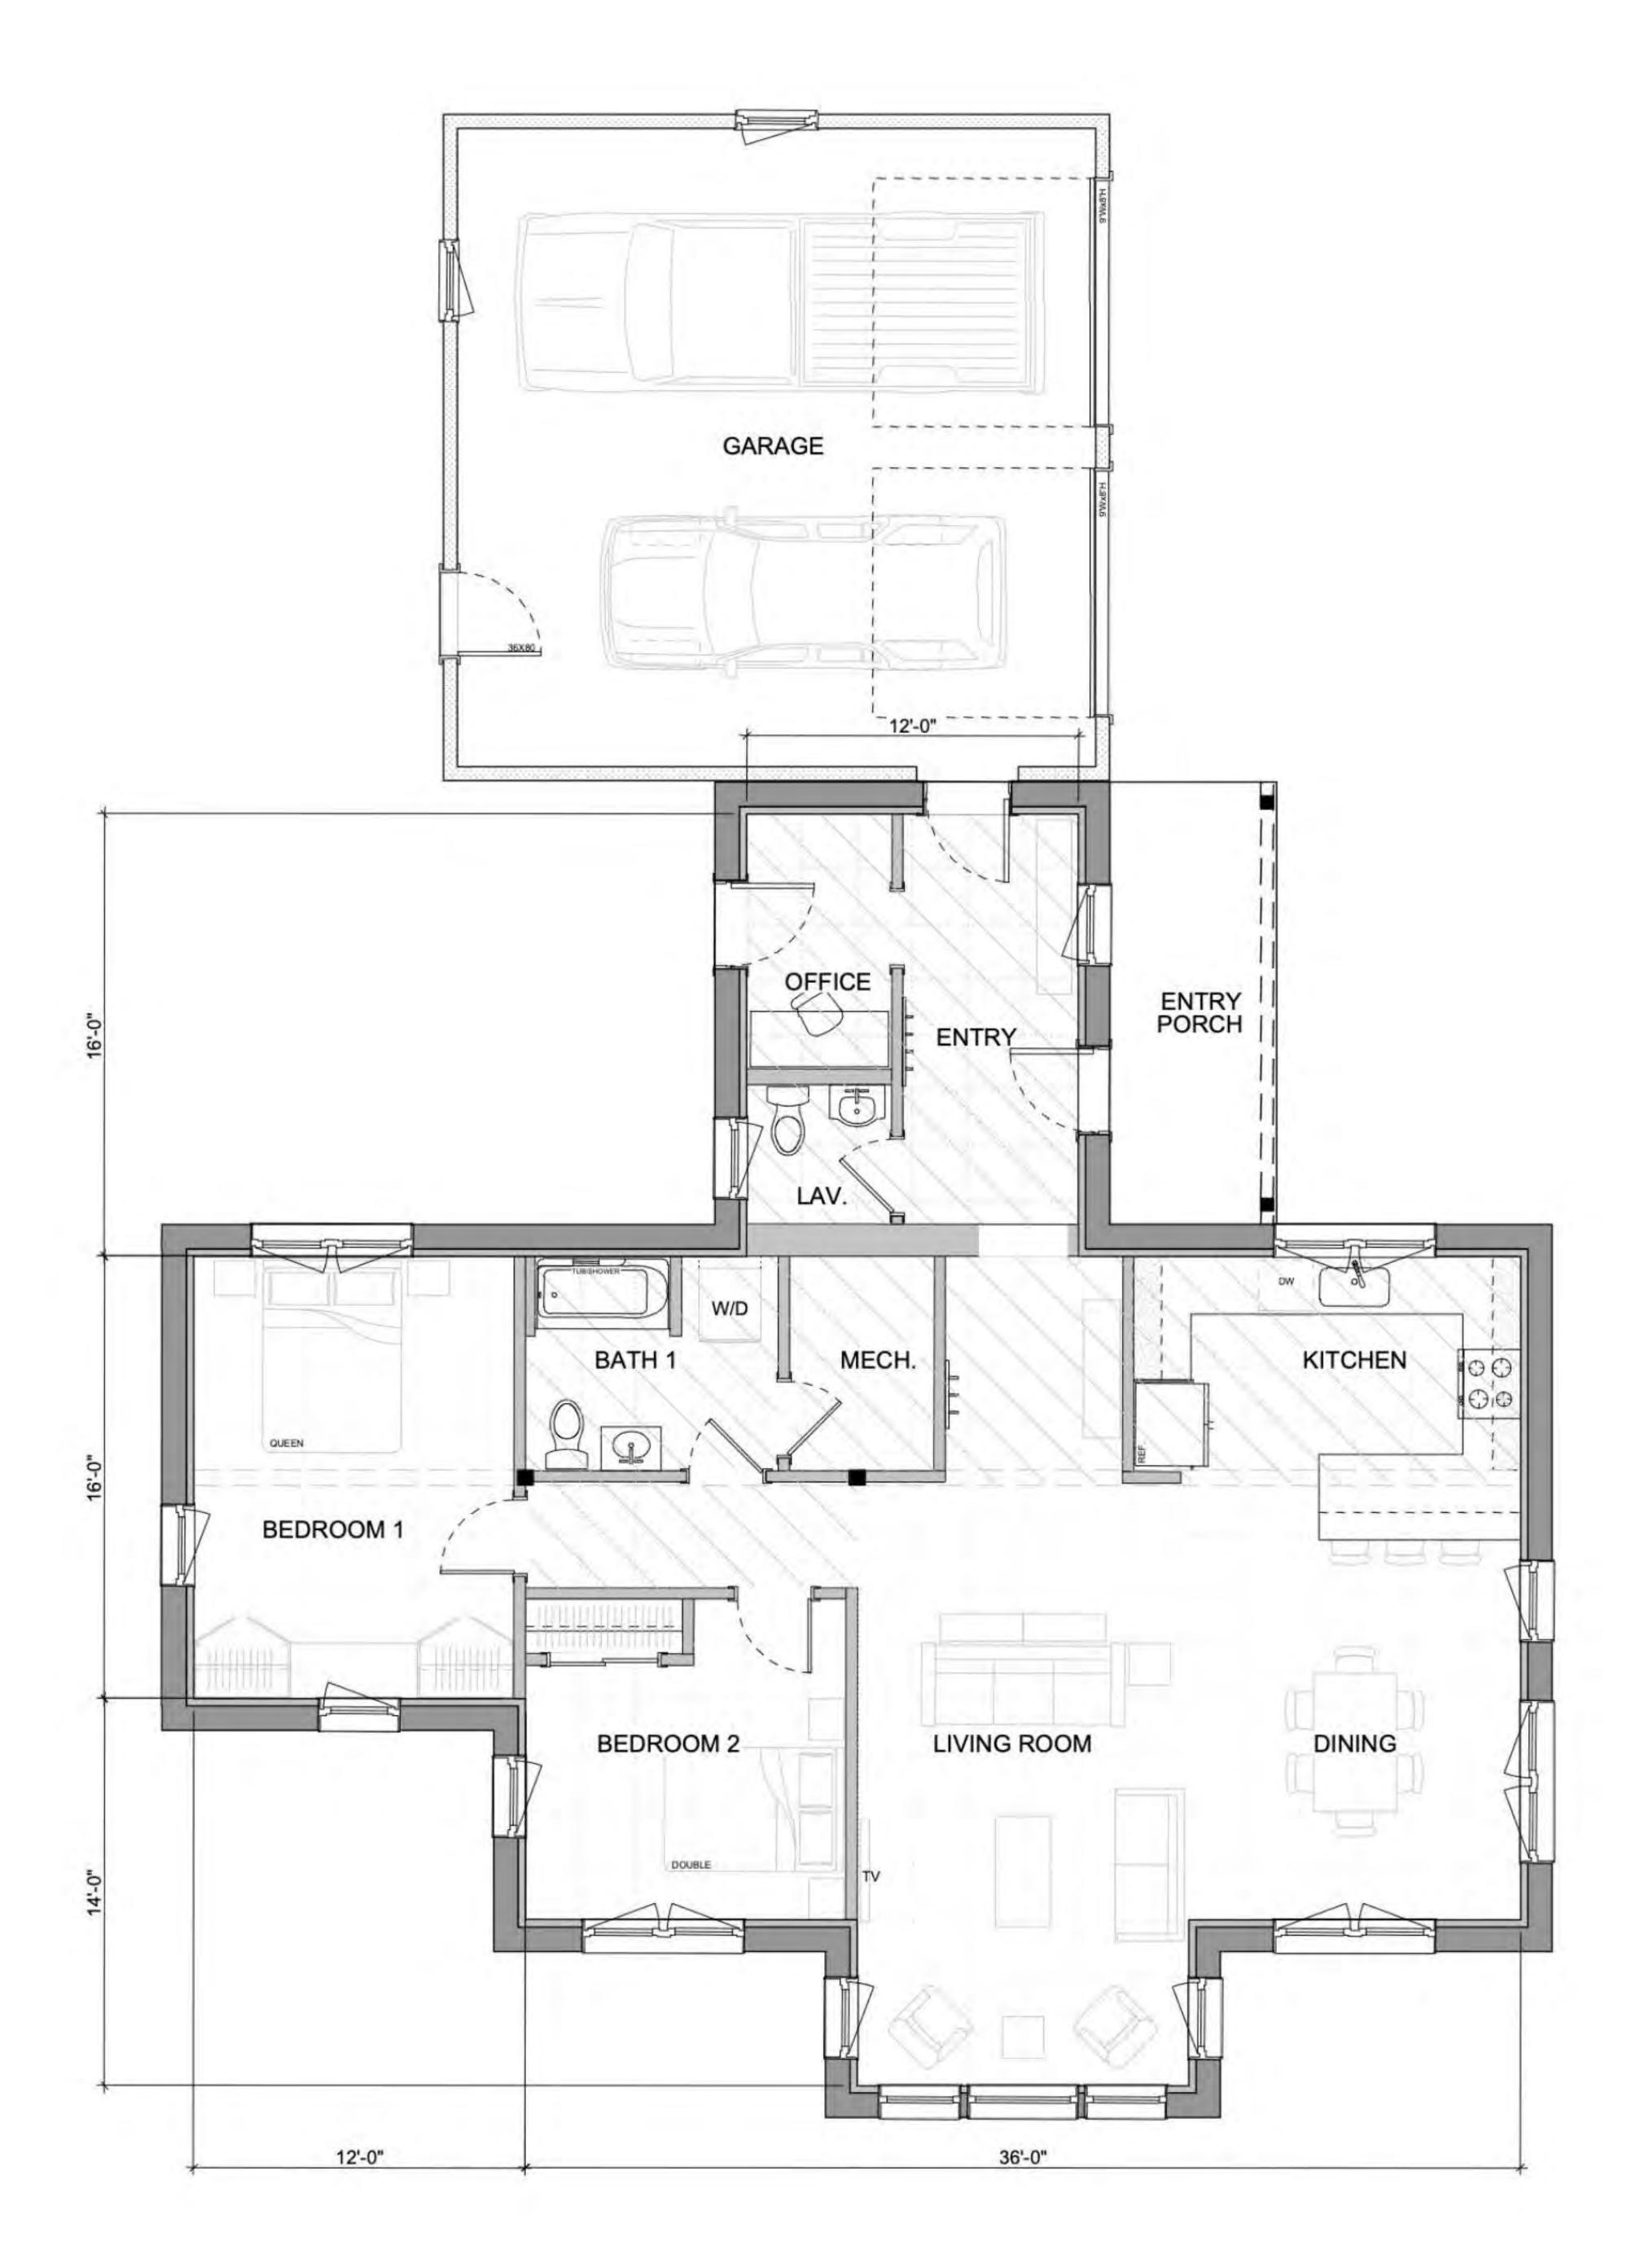

### ZUM G9 STREAMLINED

FIRSTFLOOR 1,636 SF TOTAL 1,636 SF

#### COMPONENTS SHOWN

- 12x24 ADDITION
- 12x16 CONNECTOR
- 24x24 GARAGE
- 6x16 COVERED PORCH

unityhomes.com (603) 756-3600