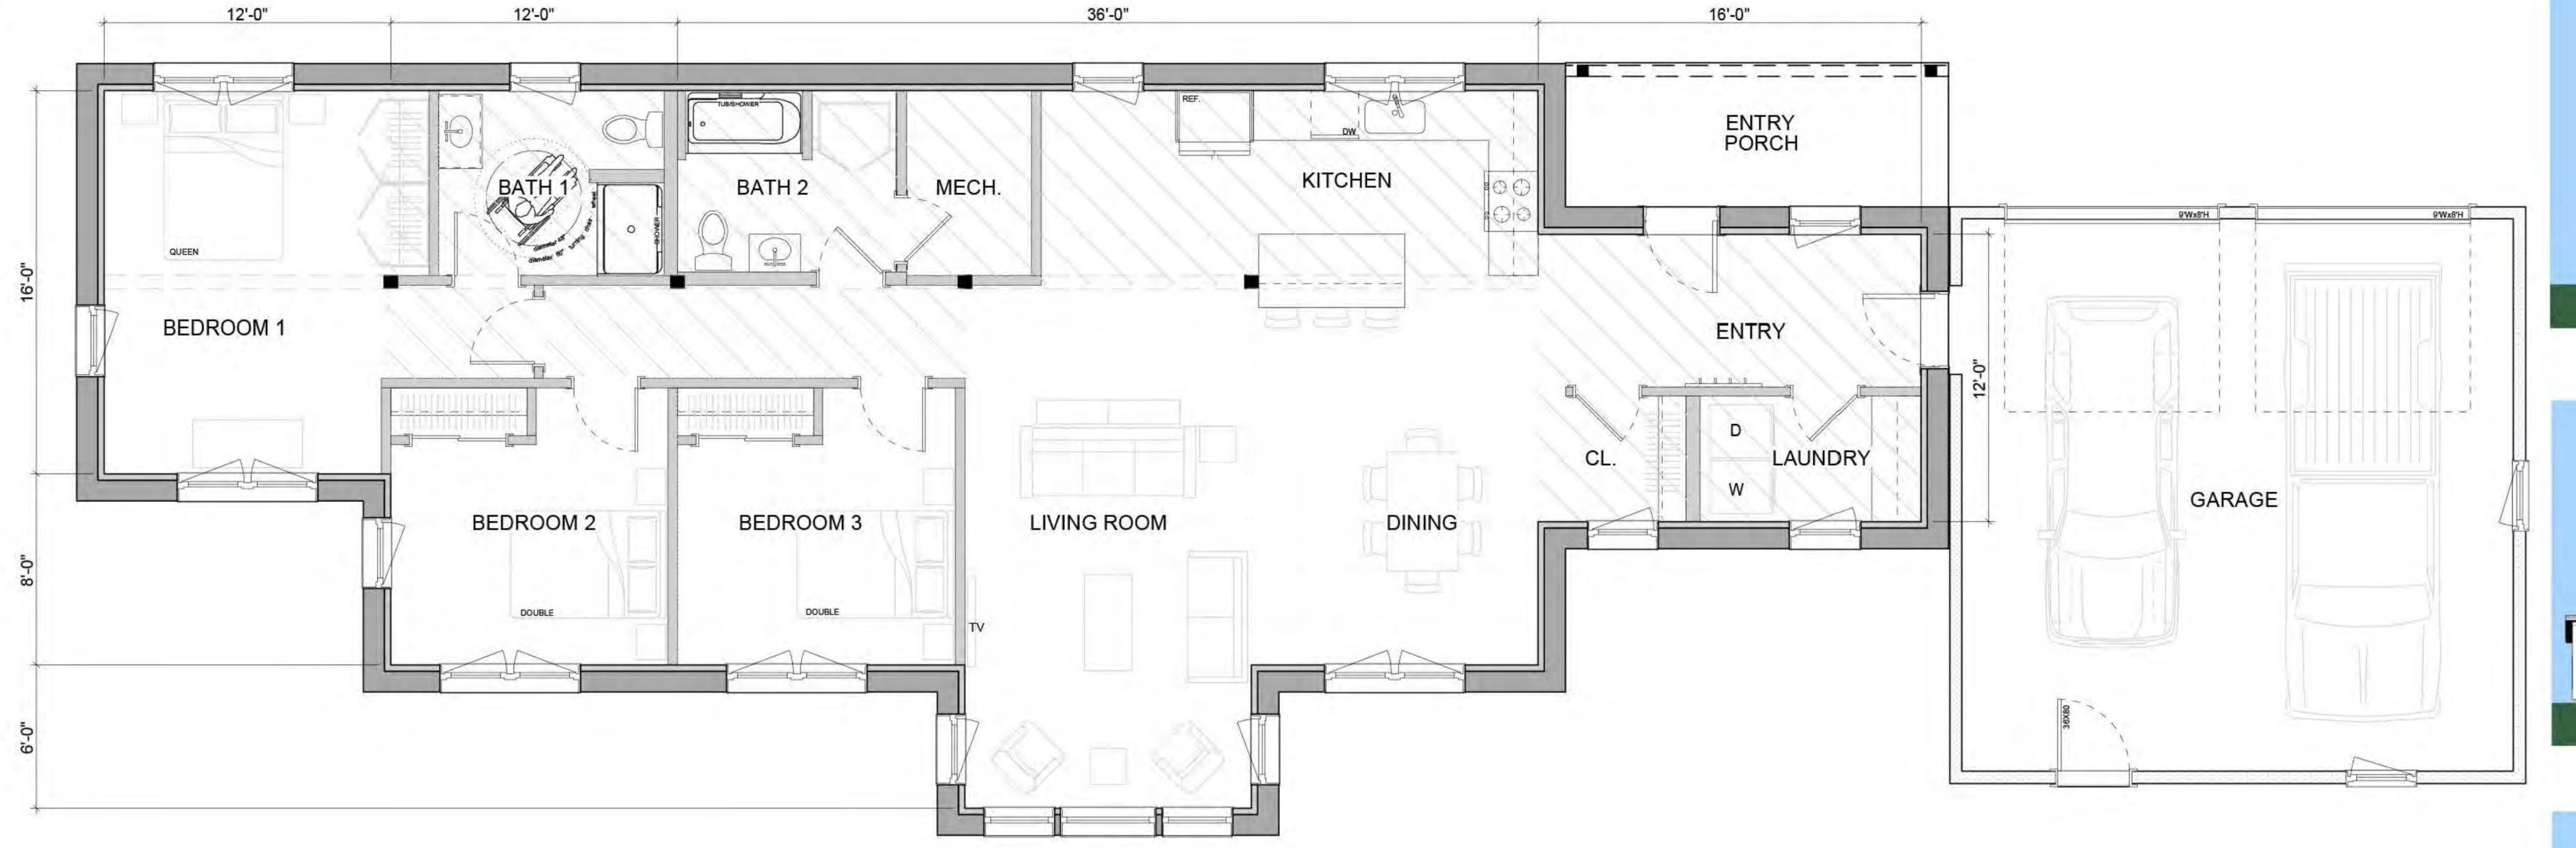

### ZUM G9 STREAMLINED

FIRSTFLOOR 1,636 SF TOTAL 1,636 SF

#### COMPONENTS SHOWN

- 12x24 ADDITION
- 12x16 CONNECTOR
- 24x24 GARAGE
- 6x16 COVERED PORCH

unityhomes.com (603) 756-3600