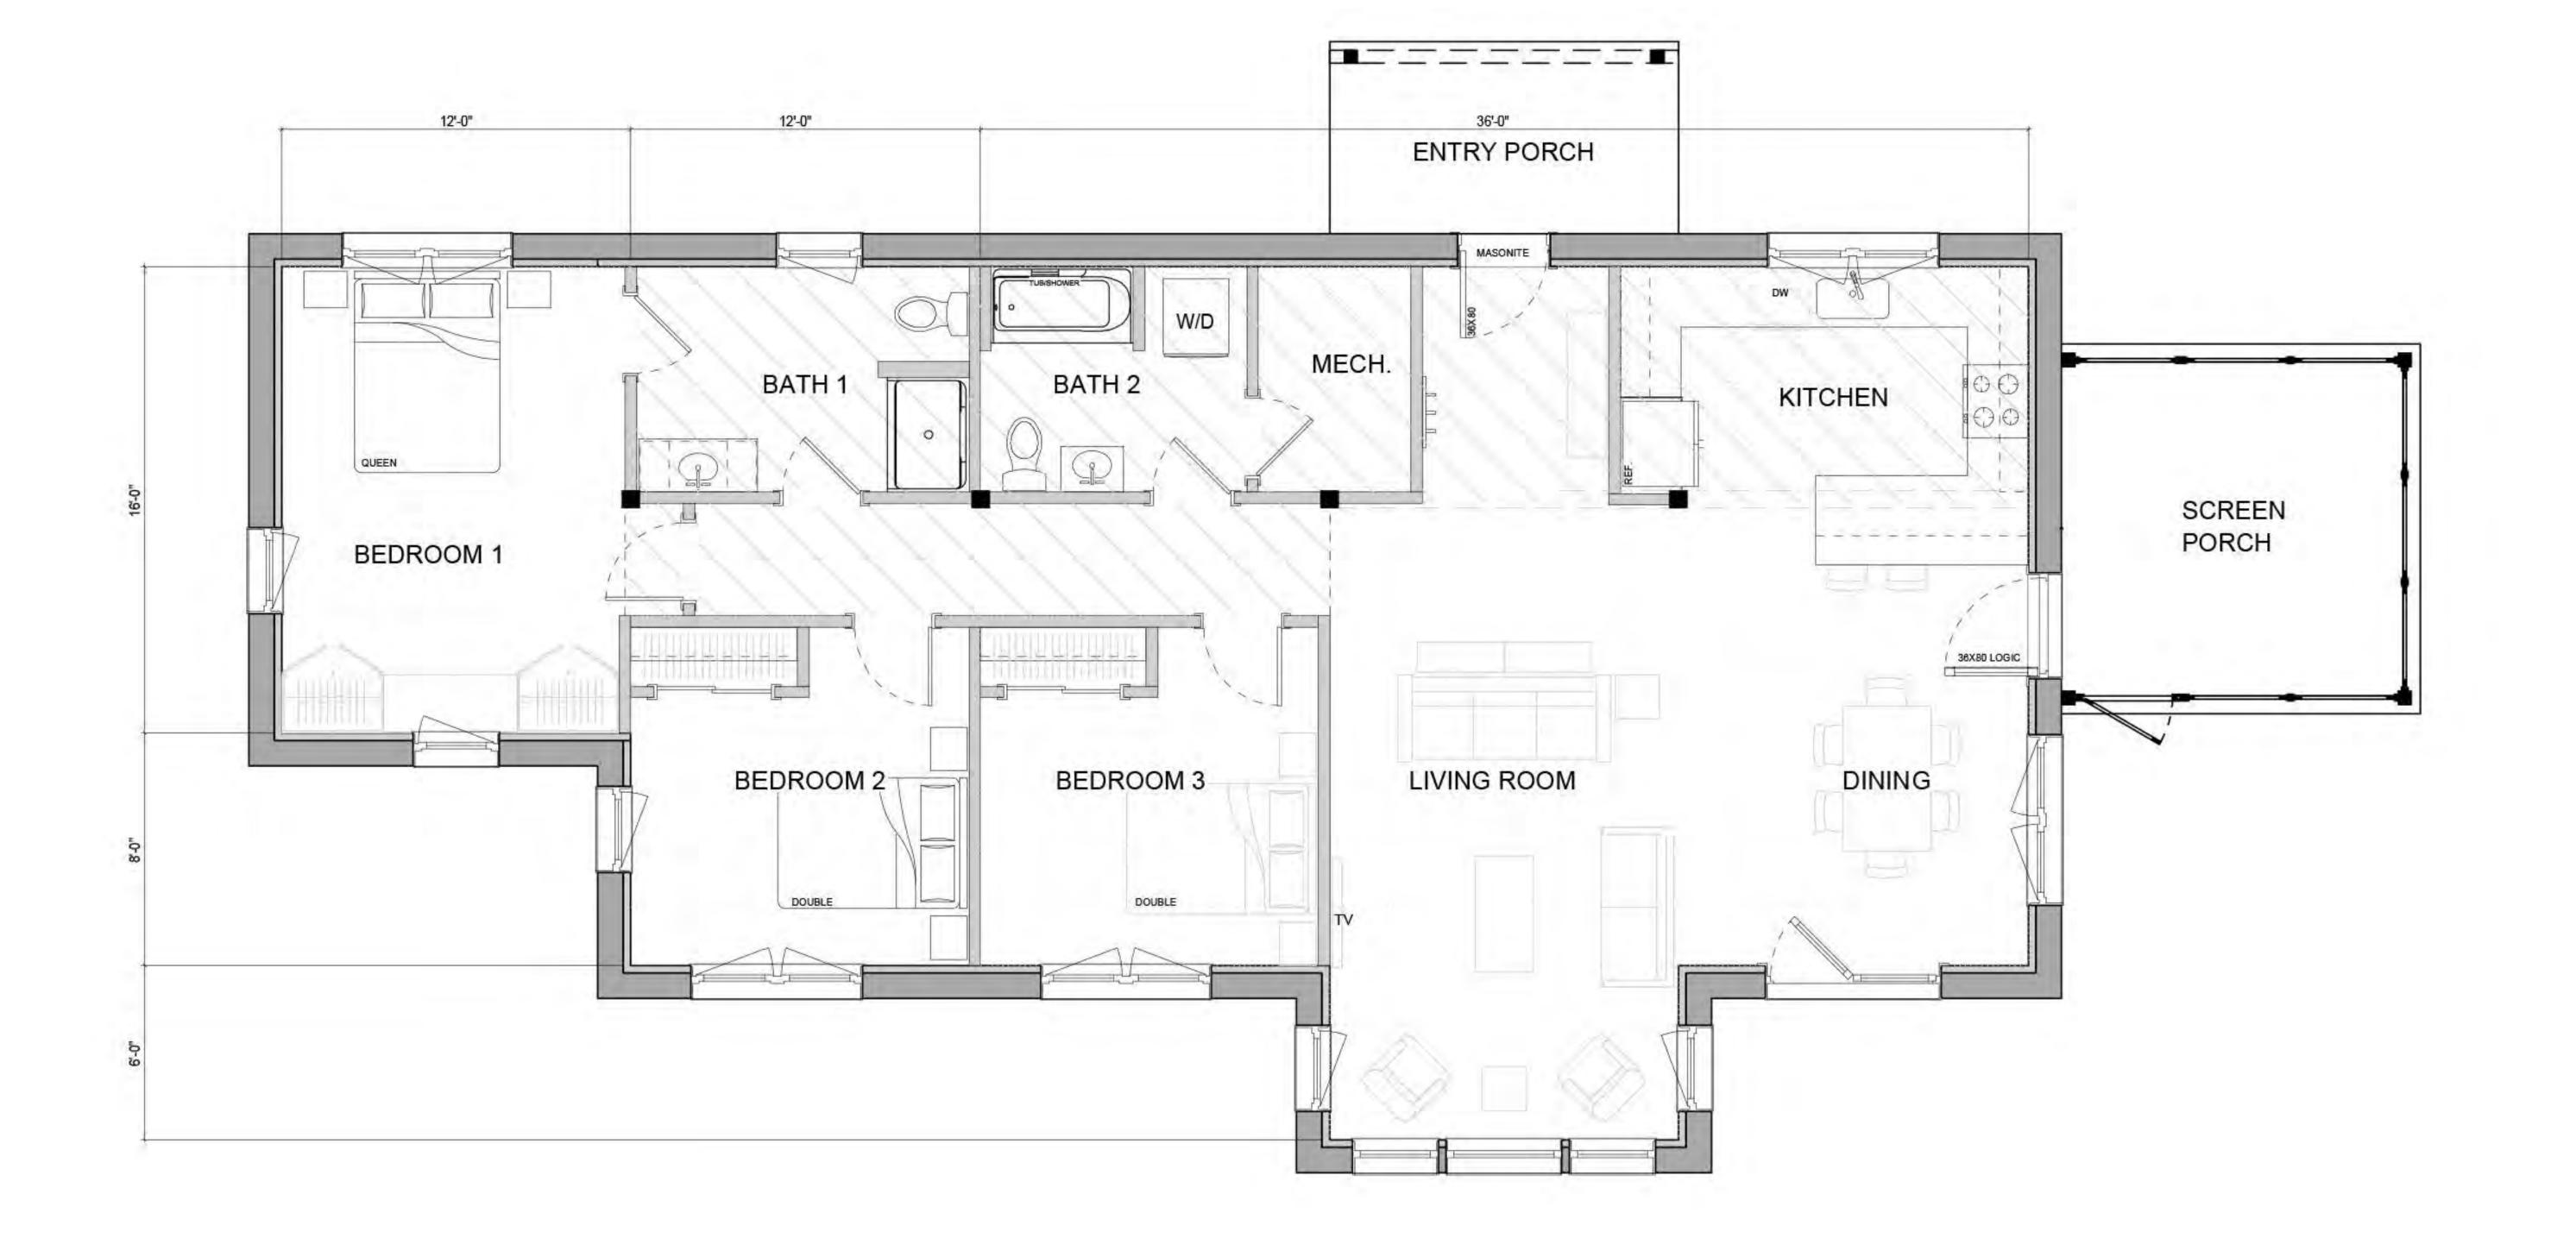

### ZUME4 STREAMLINED

FIRSTFLOOR 1,627 SF TOTAL 1,627 SF

#### COMPONENTS SHOWN

- 12x24 ADDITION
- 12x16 ADDITION
- 6x12 COVERED PORCH
- 12x12 SCREEN PORCH