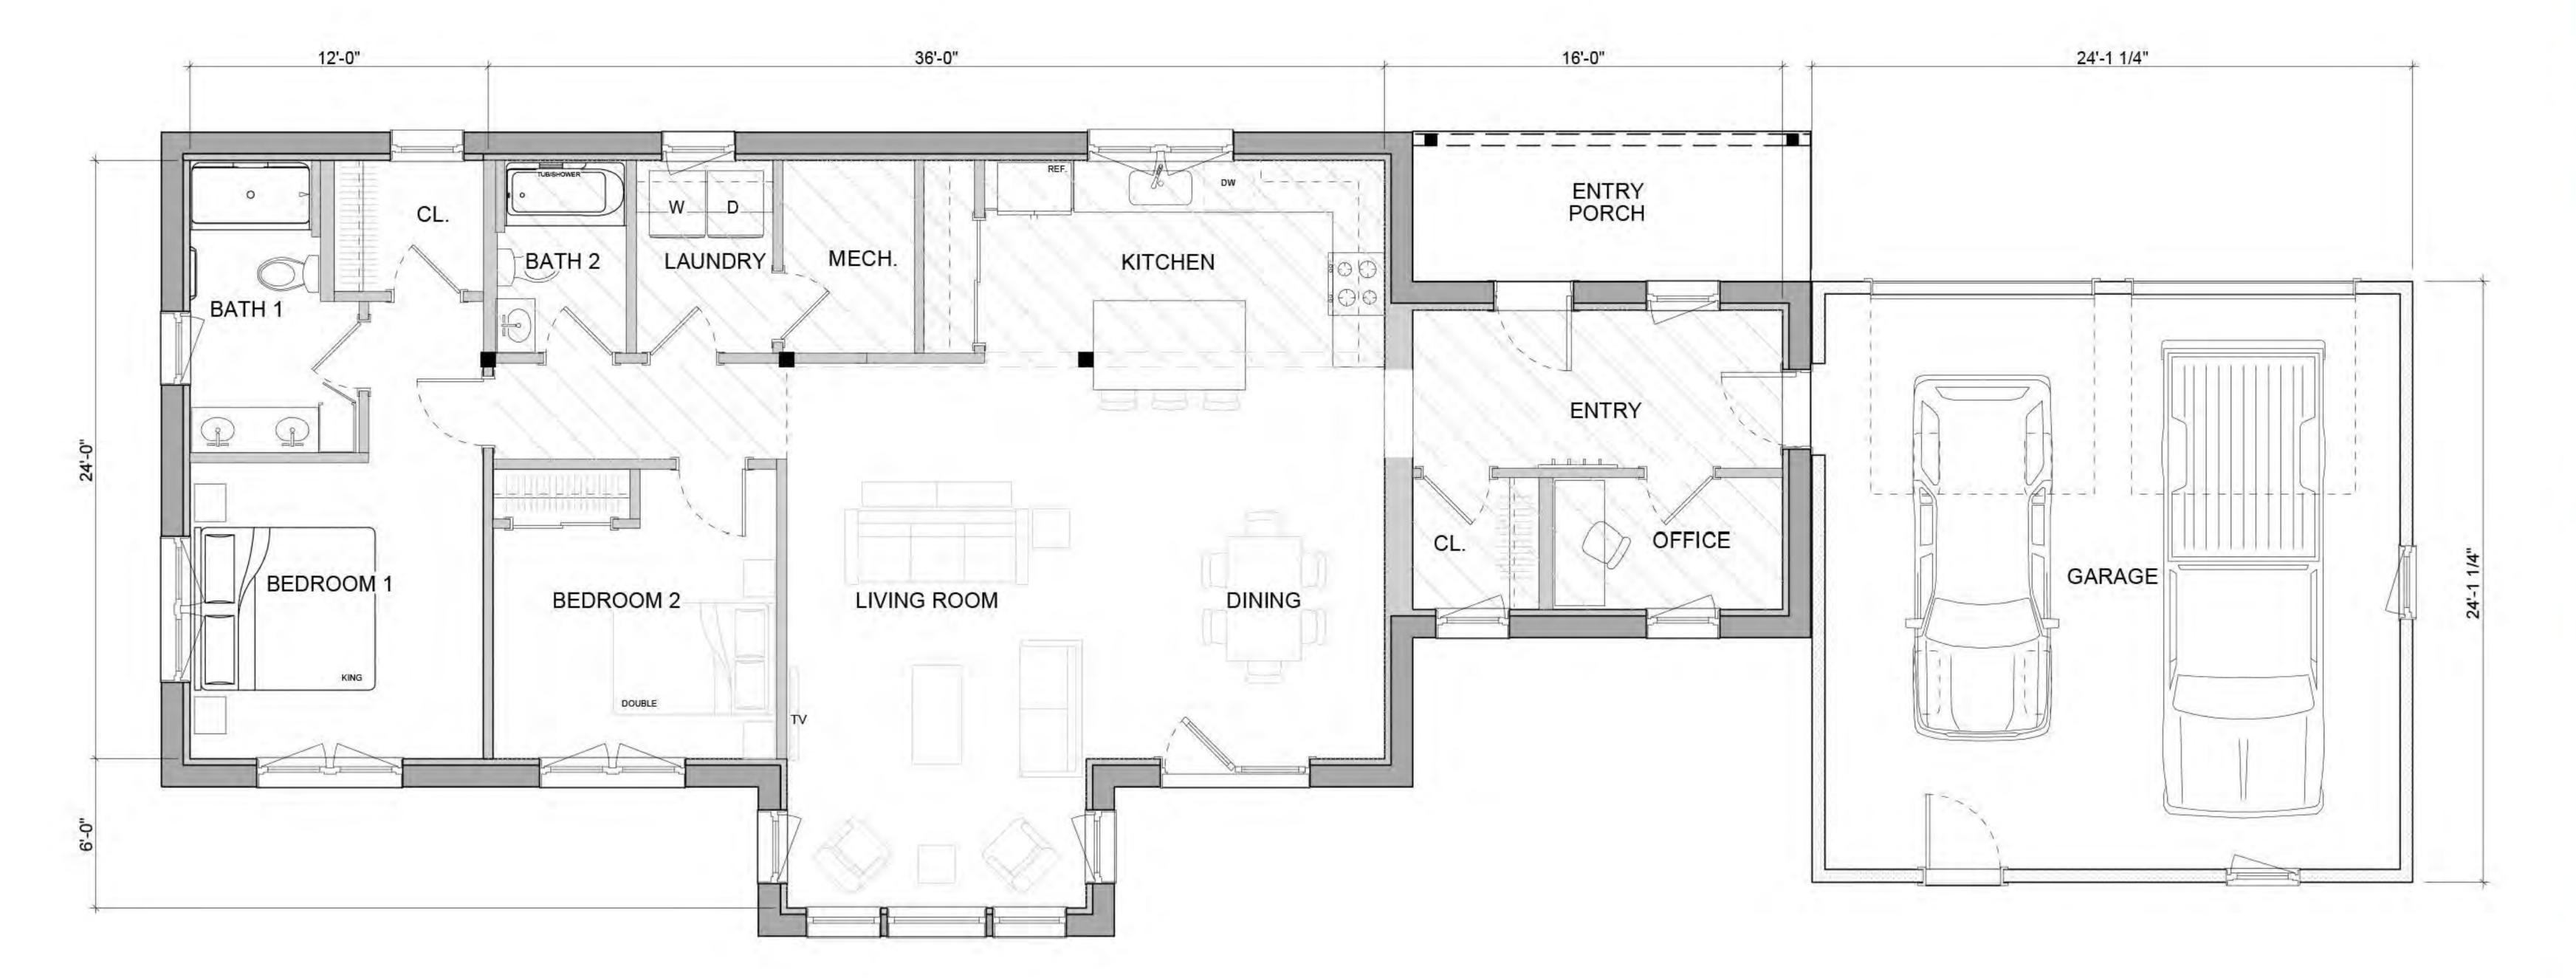

### ZUM G11 STREAMLINED

FIRSTFLOOR 1,855 SF TOTAL 1,855 SF

#### COMPONENTS SHOWN

- 12x24 ADDITION
- 12x16 ADDITION
- 12x16 CONNECTOR
- 24x24 GARAGE
- 6x16 COVERED PORCH