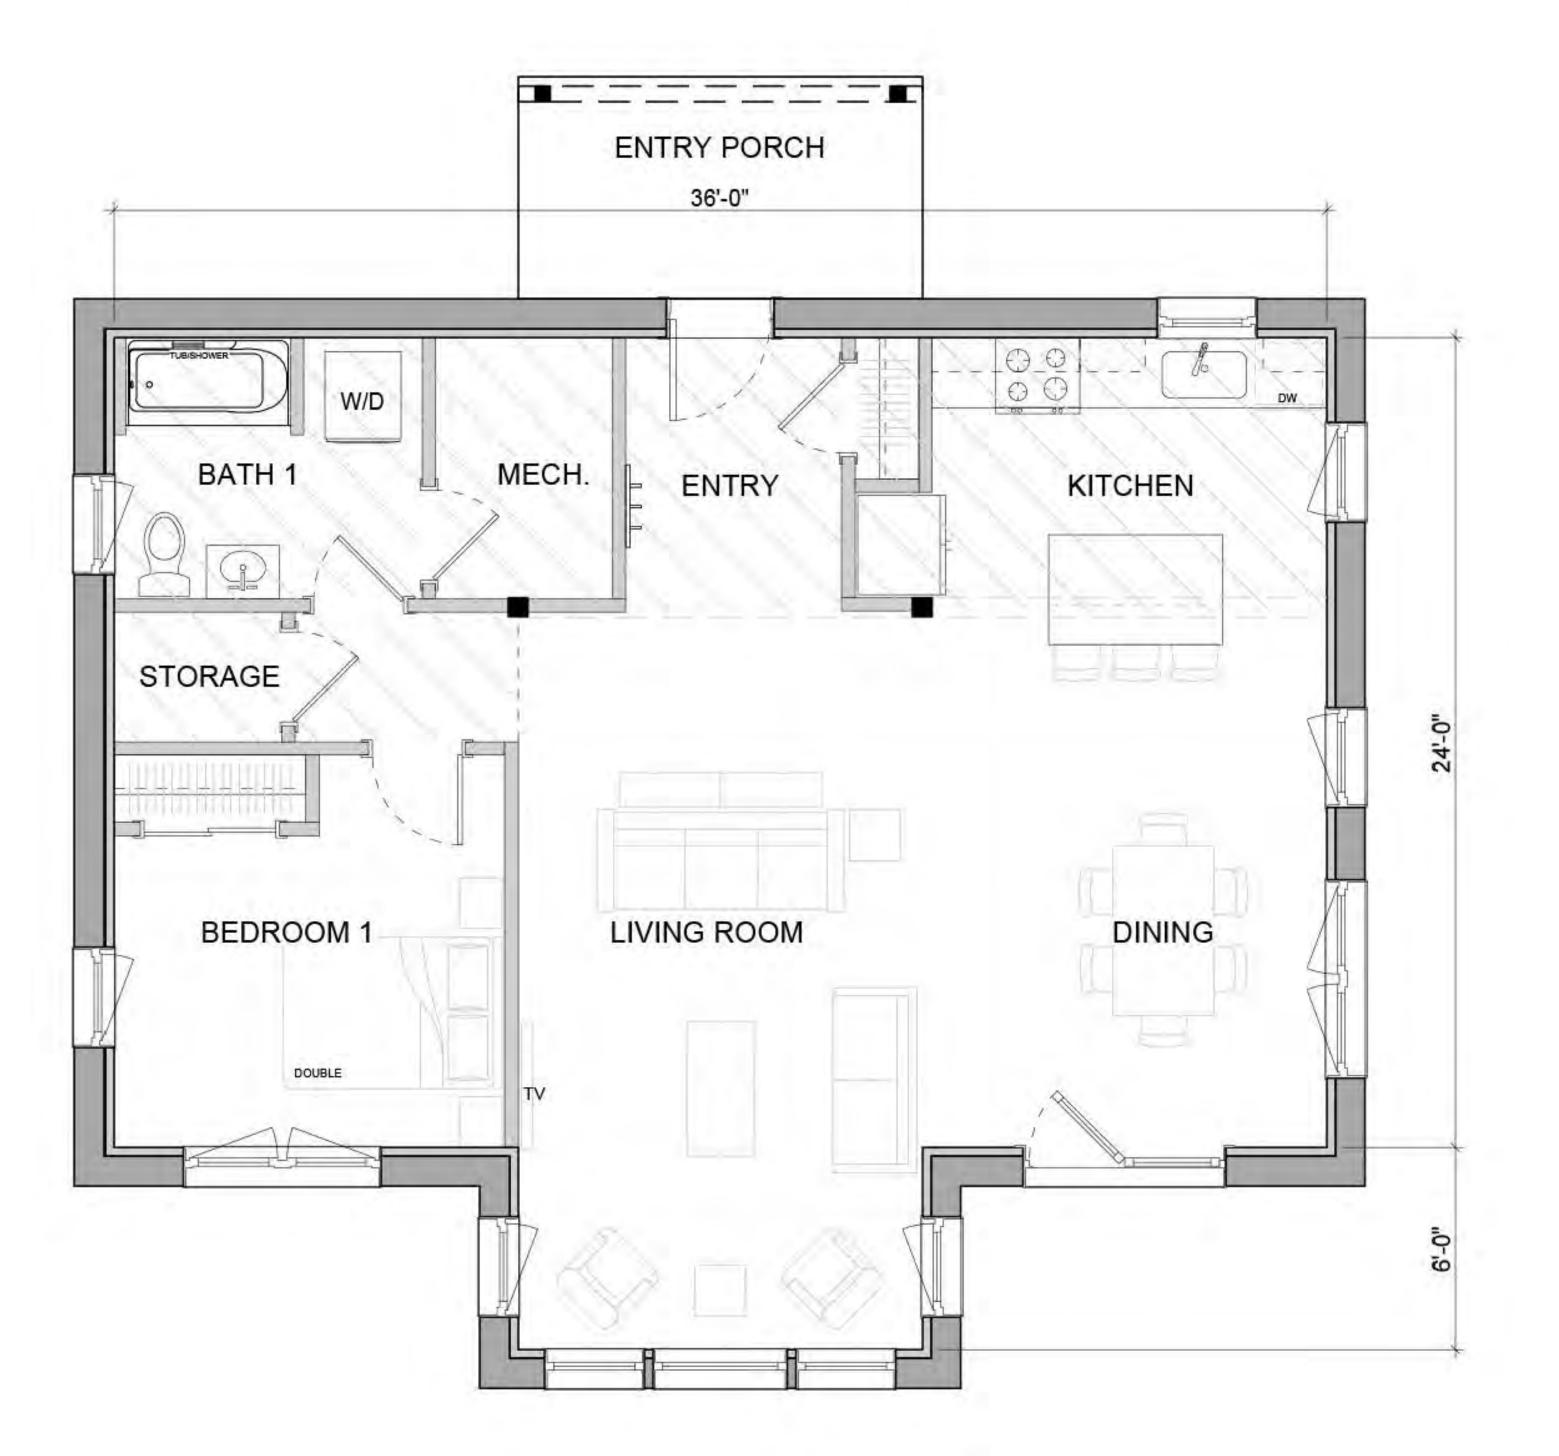

### ZUM E1 STREAMLINED

FIRSTFLOOR 1,092 SF TOTAL 1,092 SF

#### COMPONENTS SHOWN

6x12 COVERED PORCH