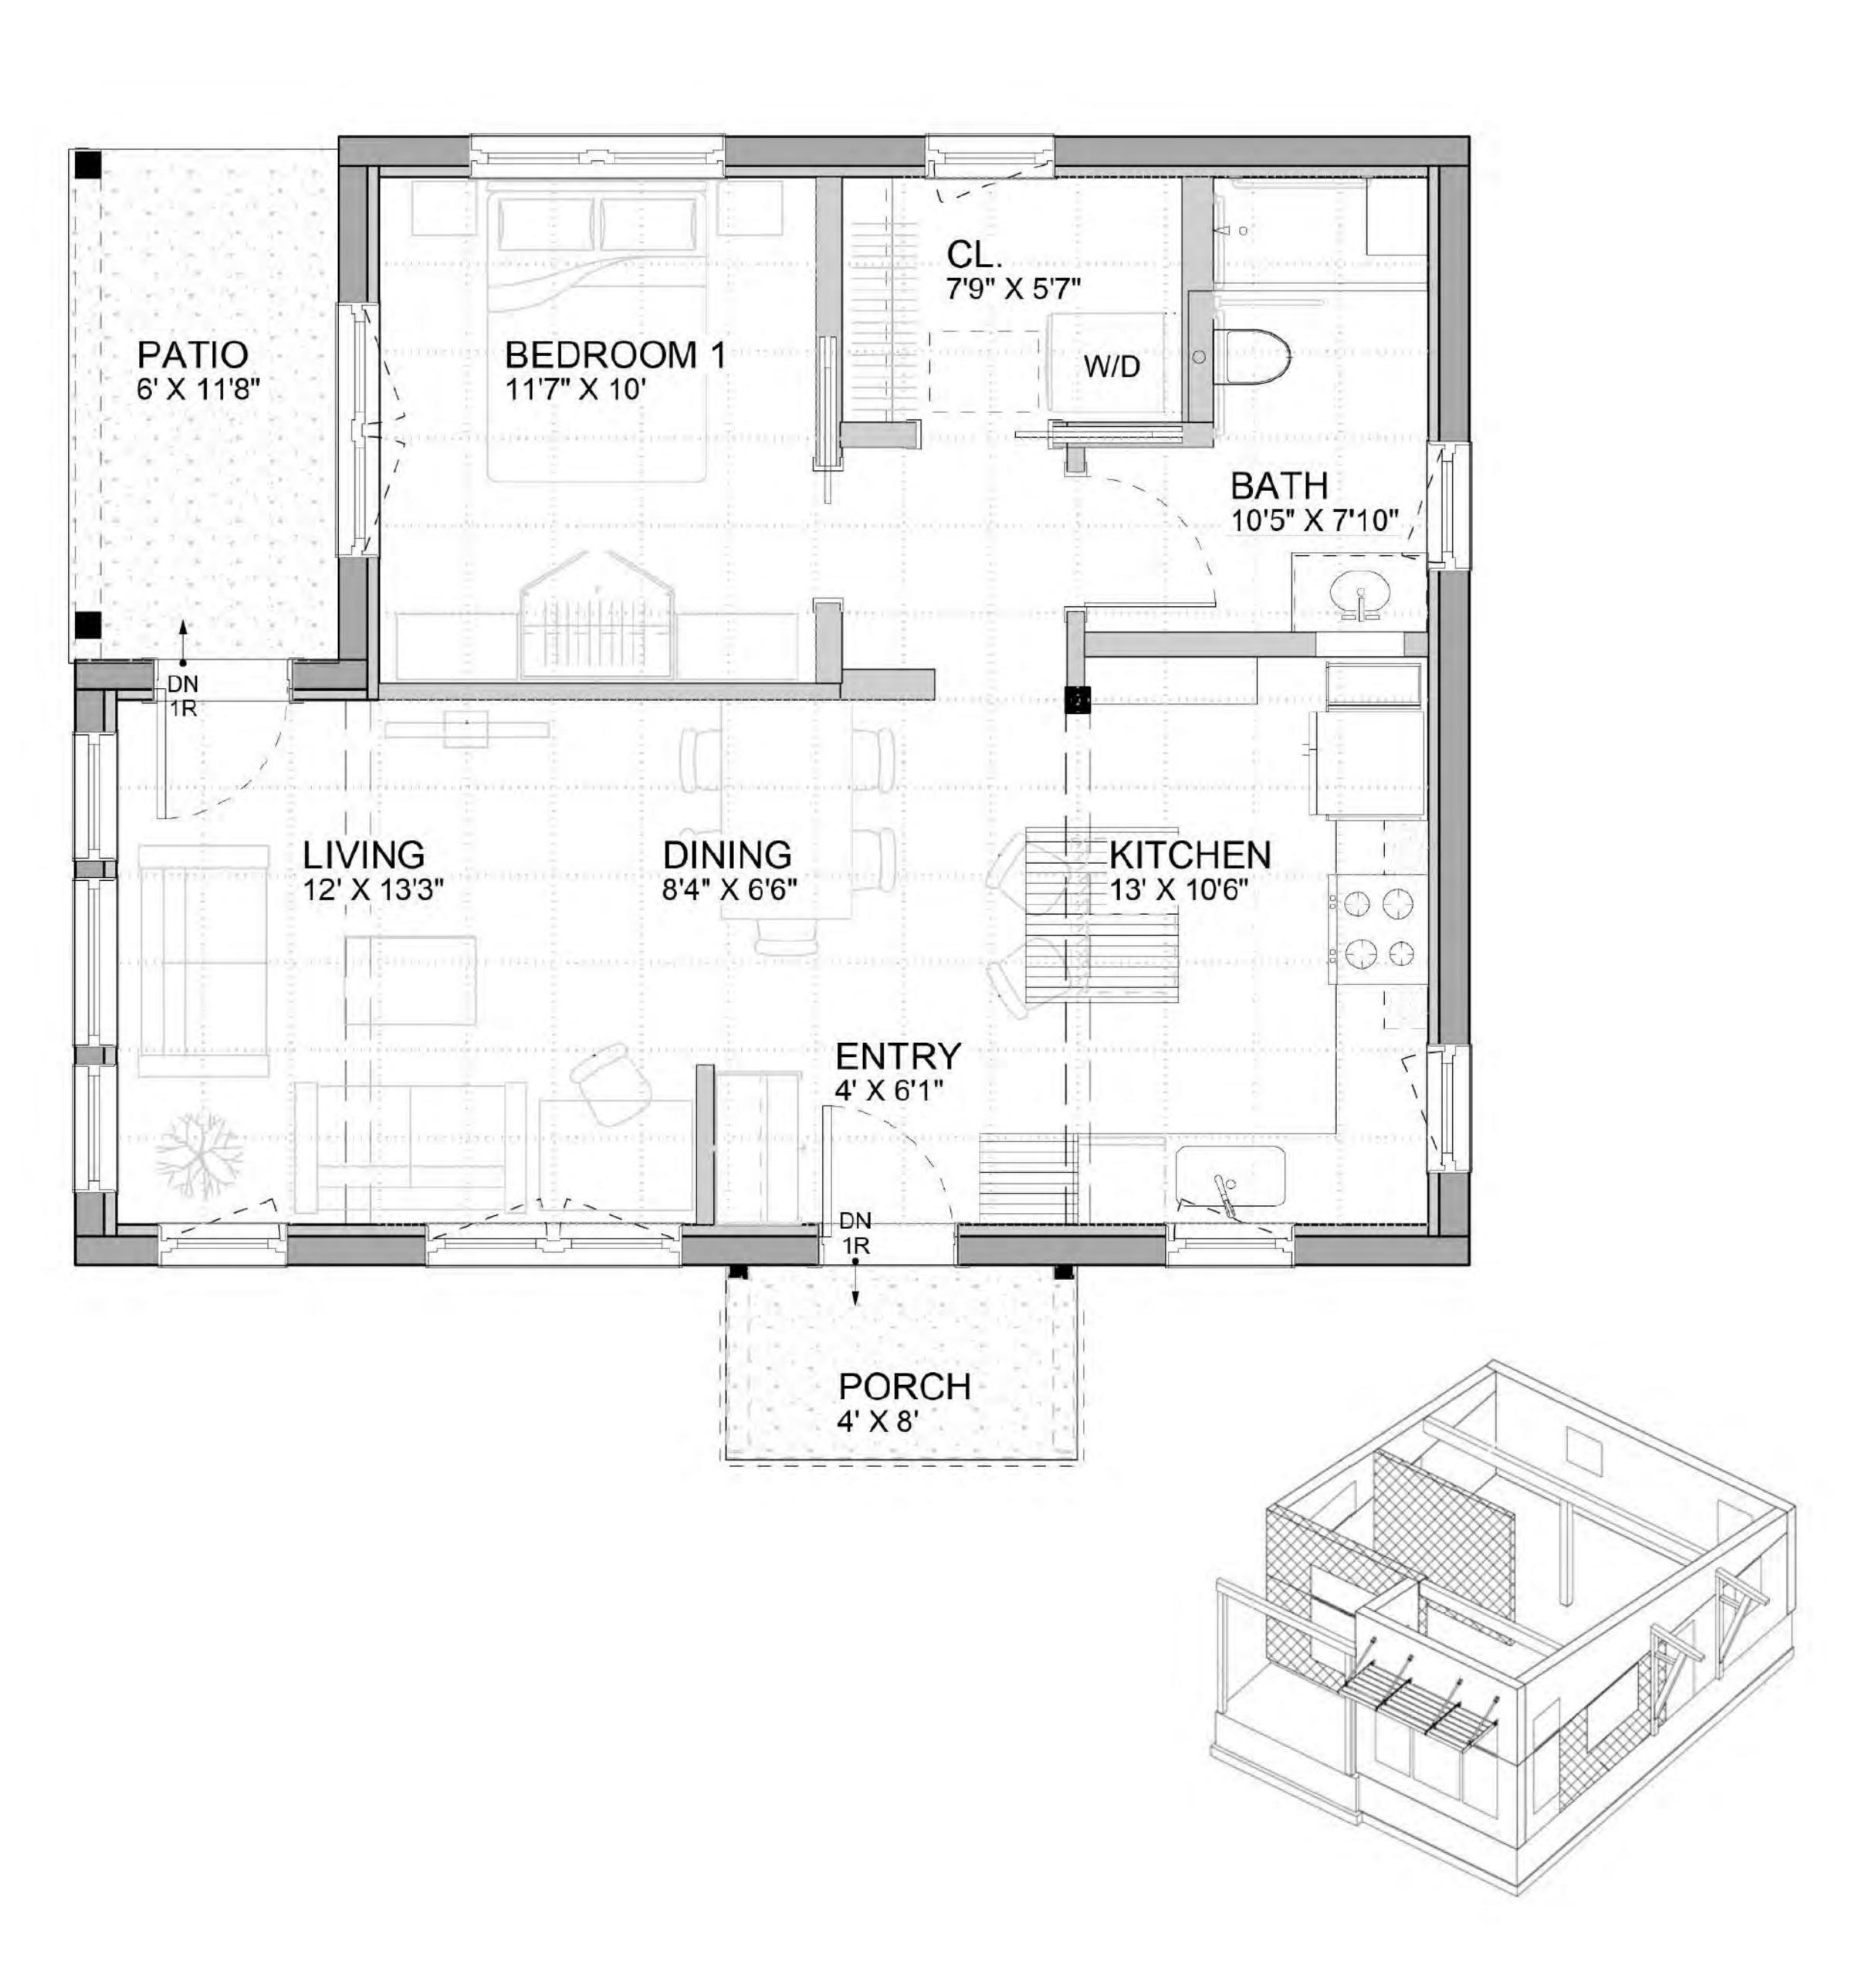

# ZUMETTE

UNITY'S EXPRESS PLANS offer a faster, more affordable way to your new high-performance home. We've taken our favorite designs and distilled them into a collection of pre-engineered plans that are ready-to-build, as shown. Because the Express Plan pathway bypasses any design customization, it can reduce Unity's lead time by 3 to 4 months, and results in up to 15% savings on the shell package cost.

Please contact Unity's sales advisors to find out whether Express Plans are the right solution for your project!

TOTAL LIVING SPACE 762 SF