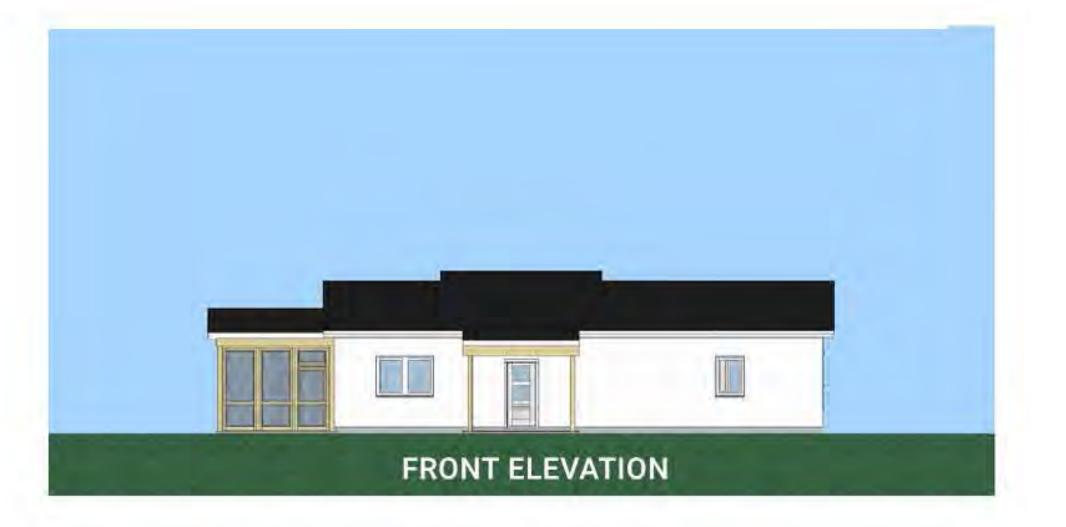

### ZUM E7 STREAMLINED

1,540 SF 1,540 SF FIRSTFLOOR TOTAL

#### COMPONENTS SHOWN

- 12x16 ADDITION
- 12x16 CONNECTOR
- 24x4 GARAGE
- 6x16 SCREEN PORCH

unityhomes.com (603) 756-3600