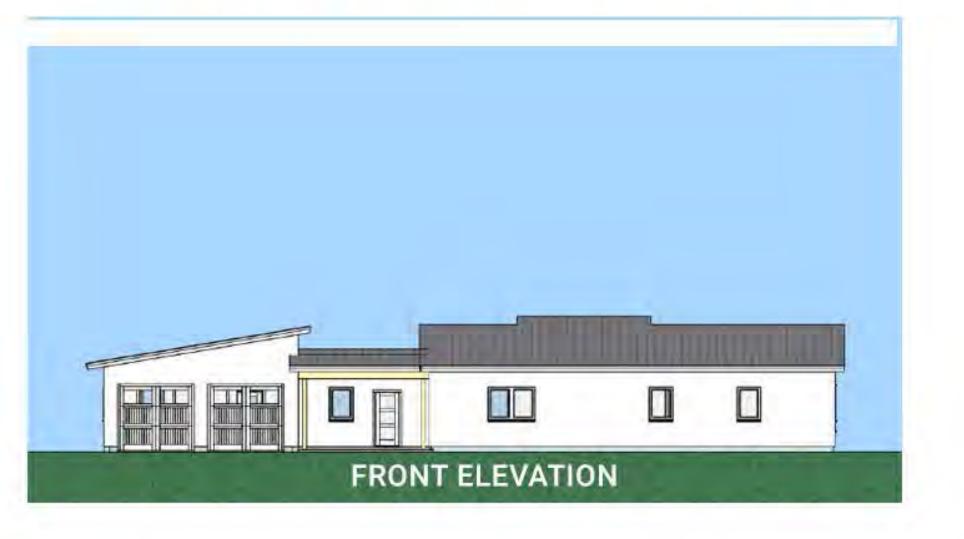

### ZUM G9 STREAMLINED

FIRSTFLOOR 1,636 SF TOTAL 1,636 SF

#### COMPONENTS SHOWN

- 12x24 ADDITION
- 12x16 CONNECTOR
- 24x24 GARAGE
- 6x16 COVERED PORCH

unityhomes.com (603) 756-3600