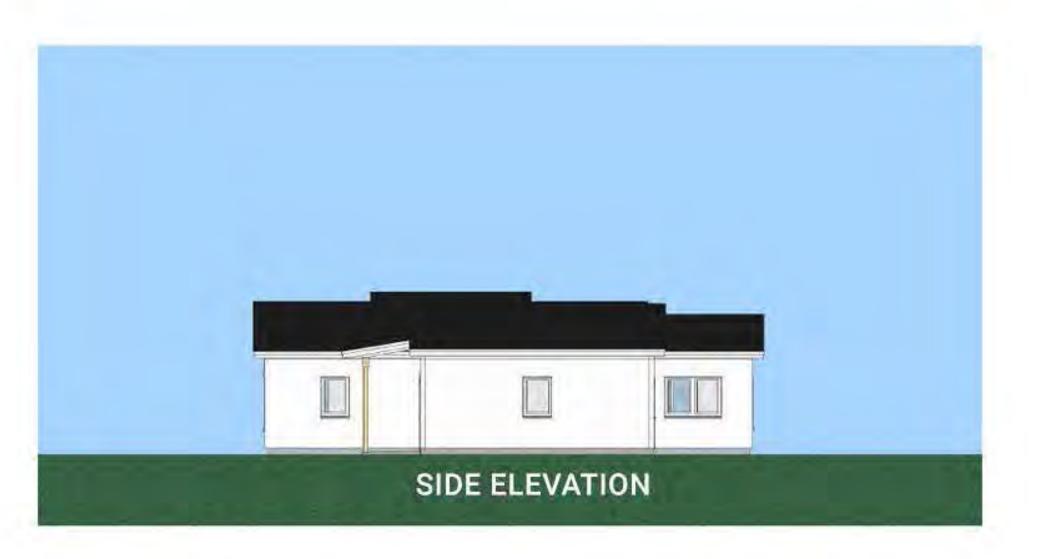

### ZUM G11 STREAMLINED

FIRSTFLOOR 1,855 SF TOTAL 1,855 SF

#### COMPONENTS SHOWN

- 12x24 ADDITION
- 12x16 ADDITION
- 12x16 CONNECTOR
- 24x24 GARAGE
- 6x16 COVERED PORCH