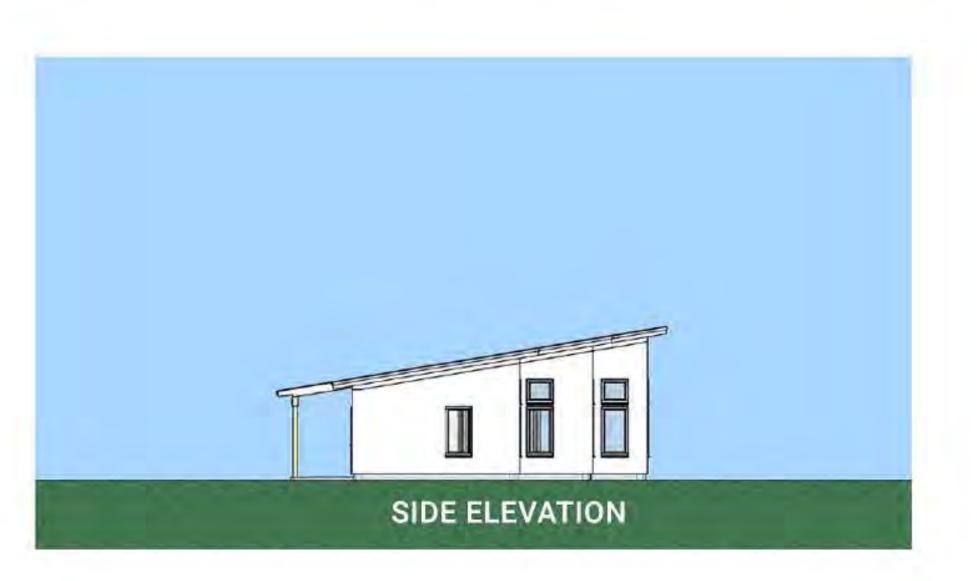

### ZUM G9 STREAMLINED

FIRSTFLOOR 1,636 SF TOTAL 1,636 SF

#### COMPONENTS SHOWN

- 12x24 ADDITION
- 12x16 CONNECTOR
- 24x24 GARAGE
- 6x16 COVERED PORCH

unityhomes.com (603) 756-3600