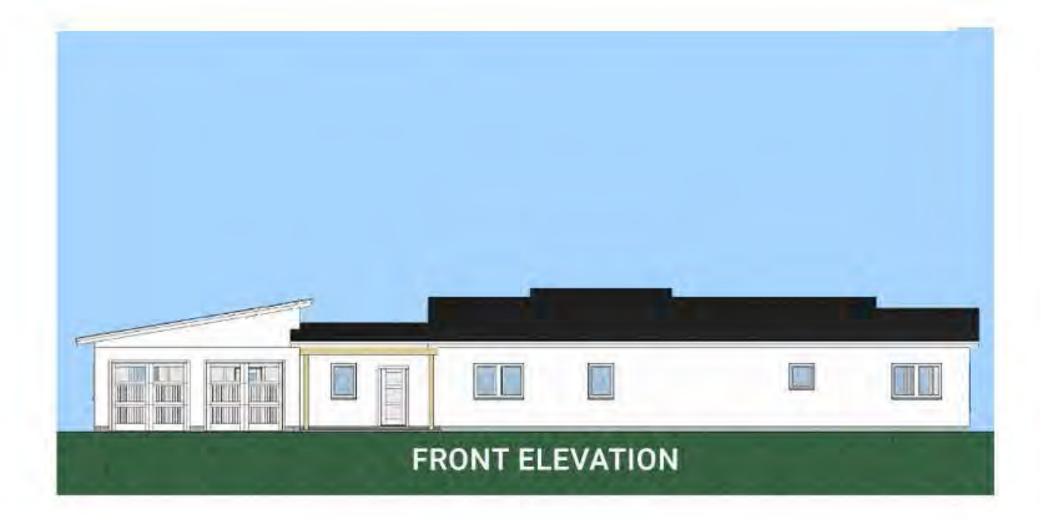

### ZUM G9 STREAMLINED

FIRSTFLOOR 1,636 SF TOTAL 1,636 SF

#### COMPONENTS SHOWN

- 12x24 ADDITION
- 12x16 CONNECTOR
- 24x24 GARAGE
- 6x16 COVERED PORCH

unityhomes.com (603) 756-3600