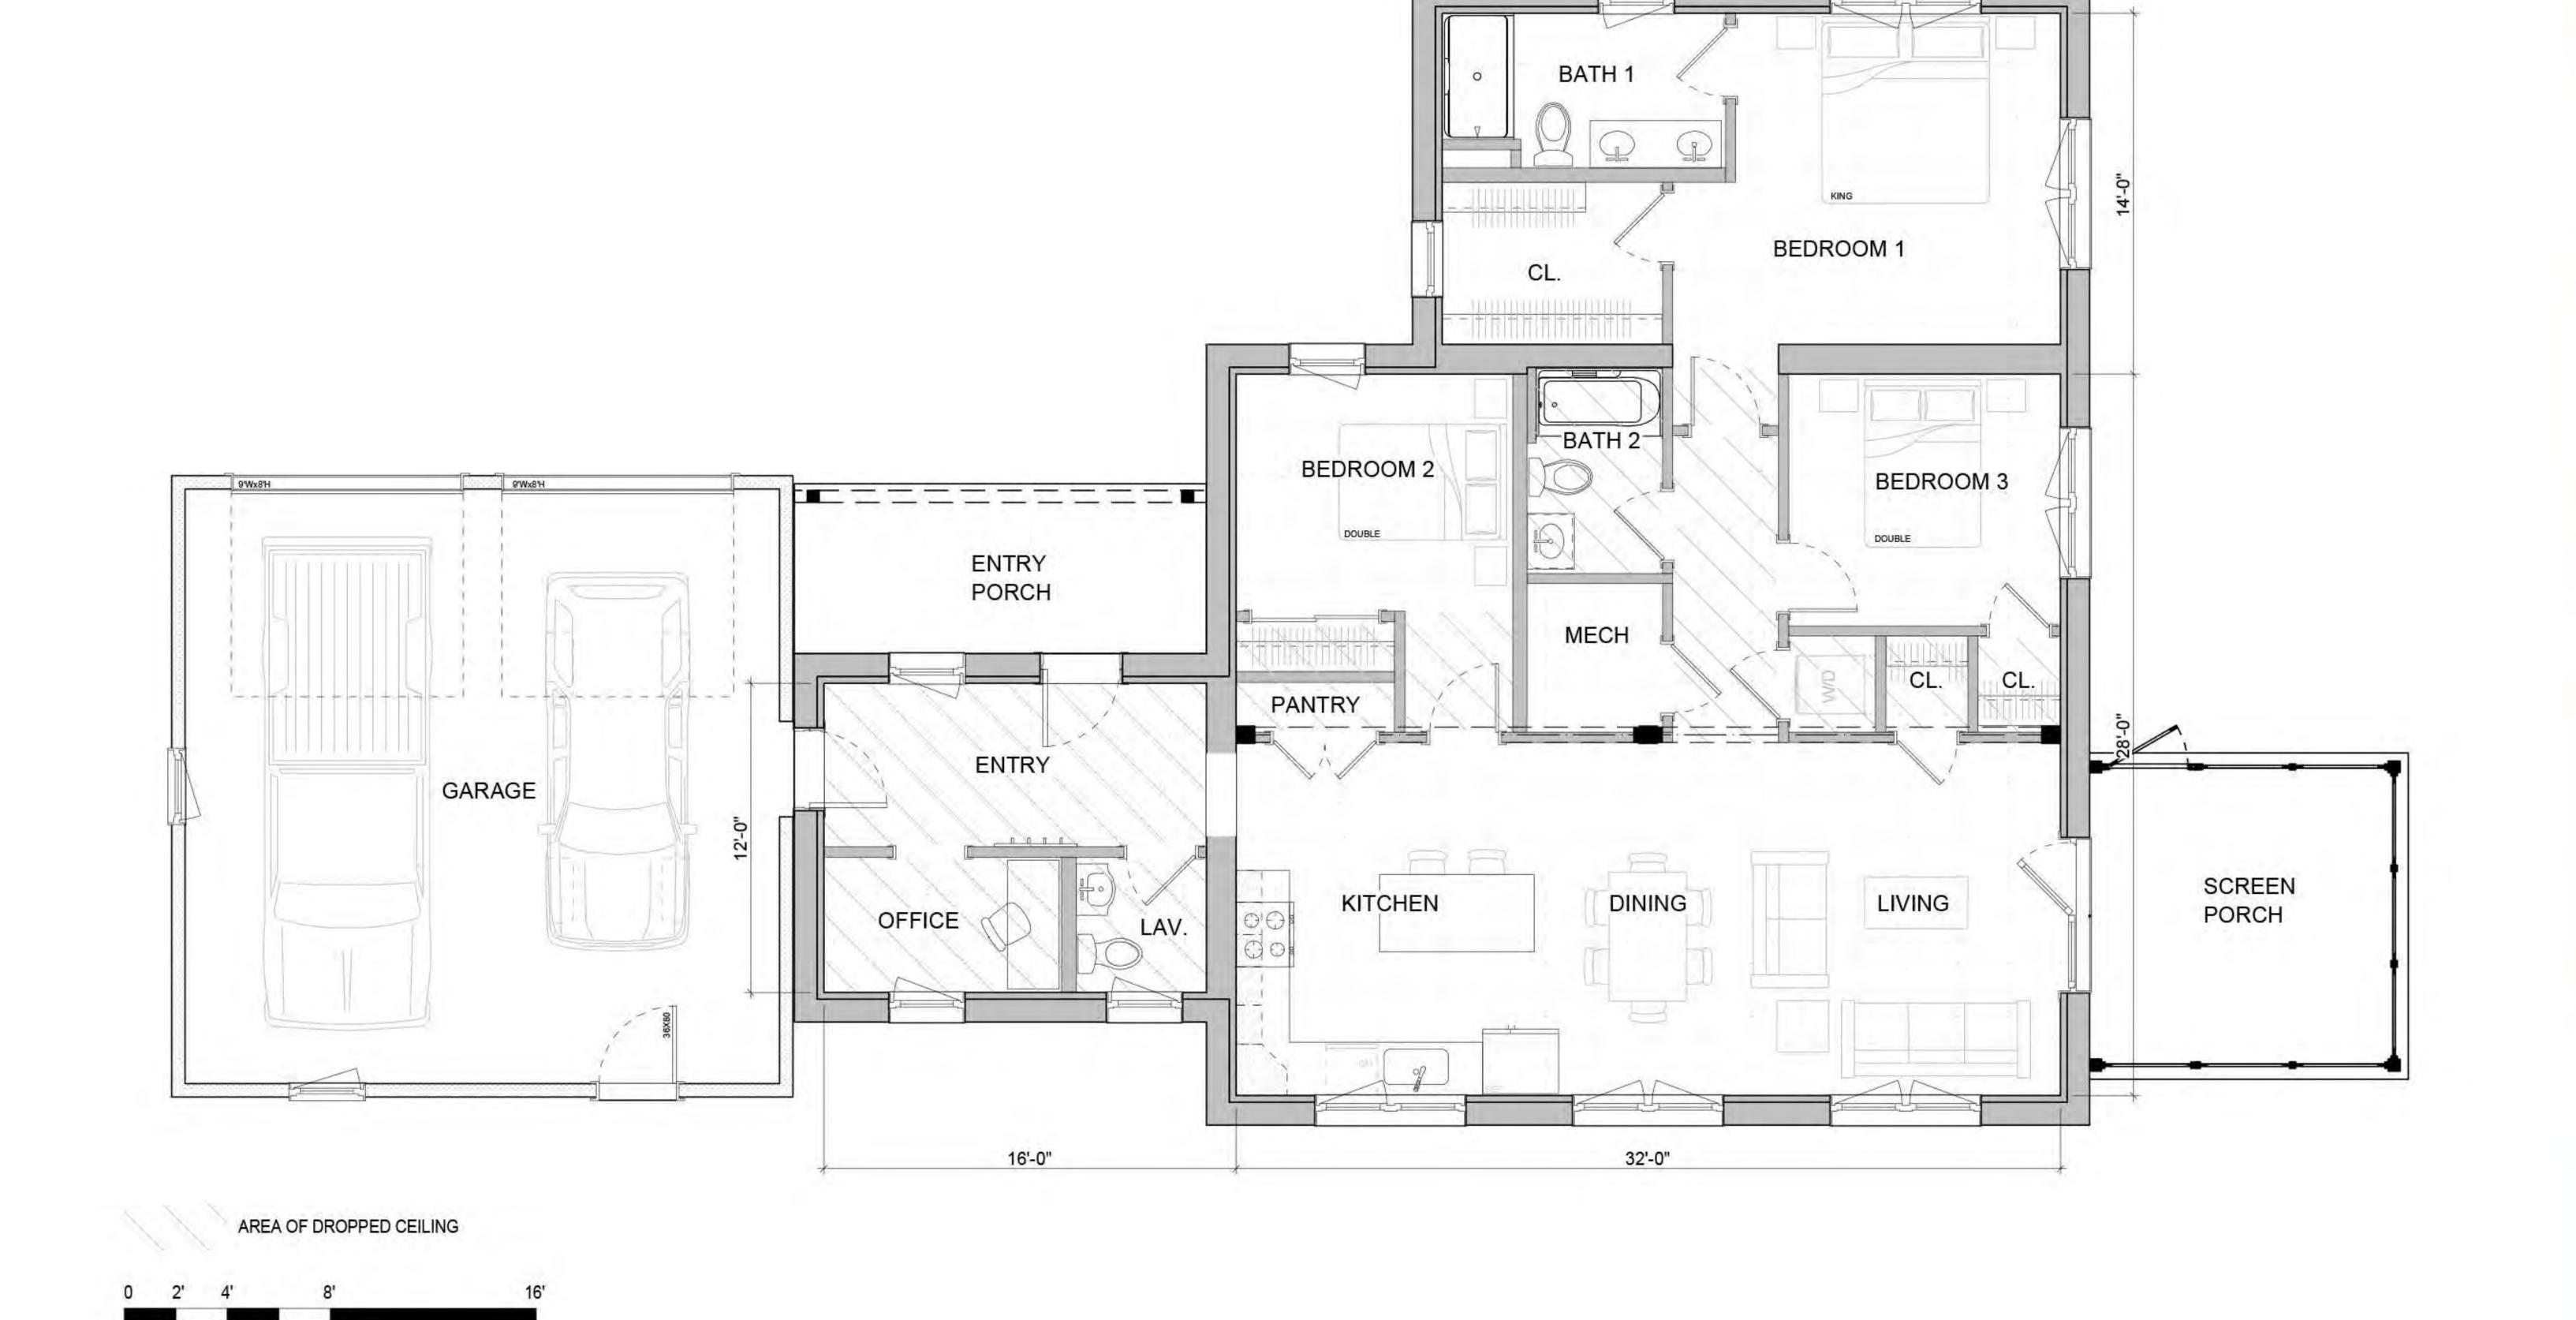

#### COMPONENTS SHOWN

- 14x24 ADDITION
- 6x12 COVERED PORCH
- 12x12 SCREEN PORCH

unityhomes.com (603) 756-3600

FIRST FLOOR 1,635 SF TOTAL 1,635 SF