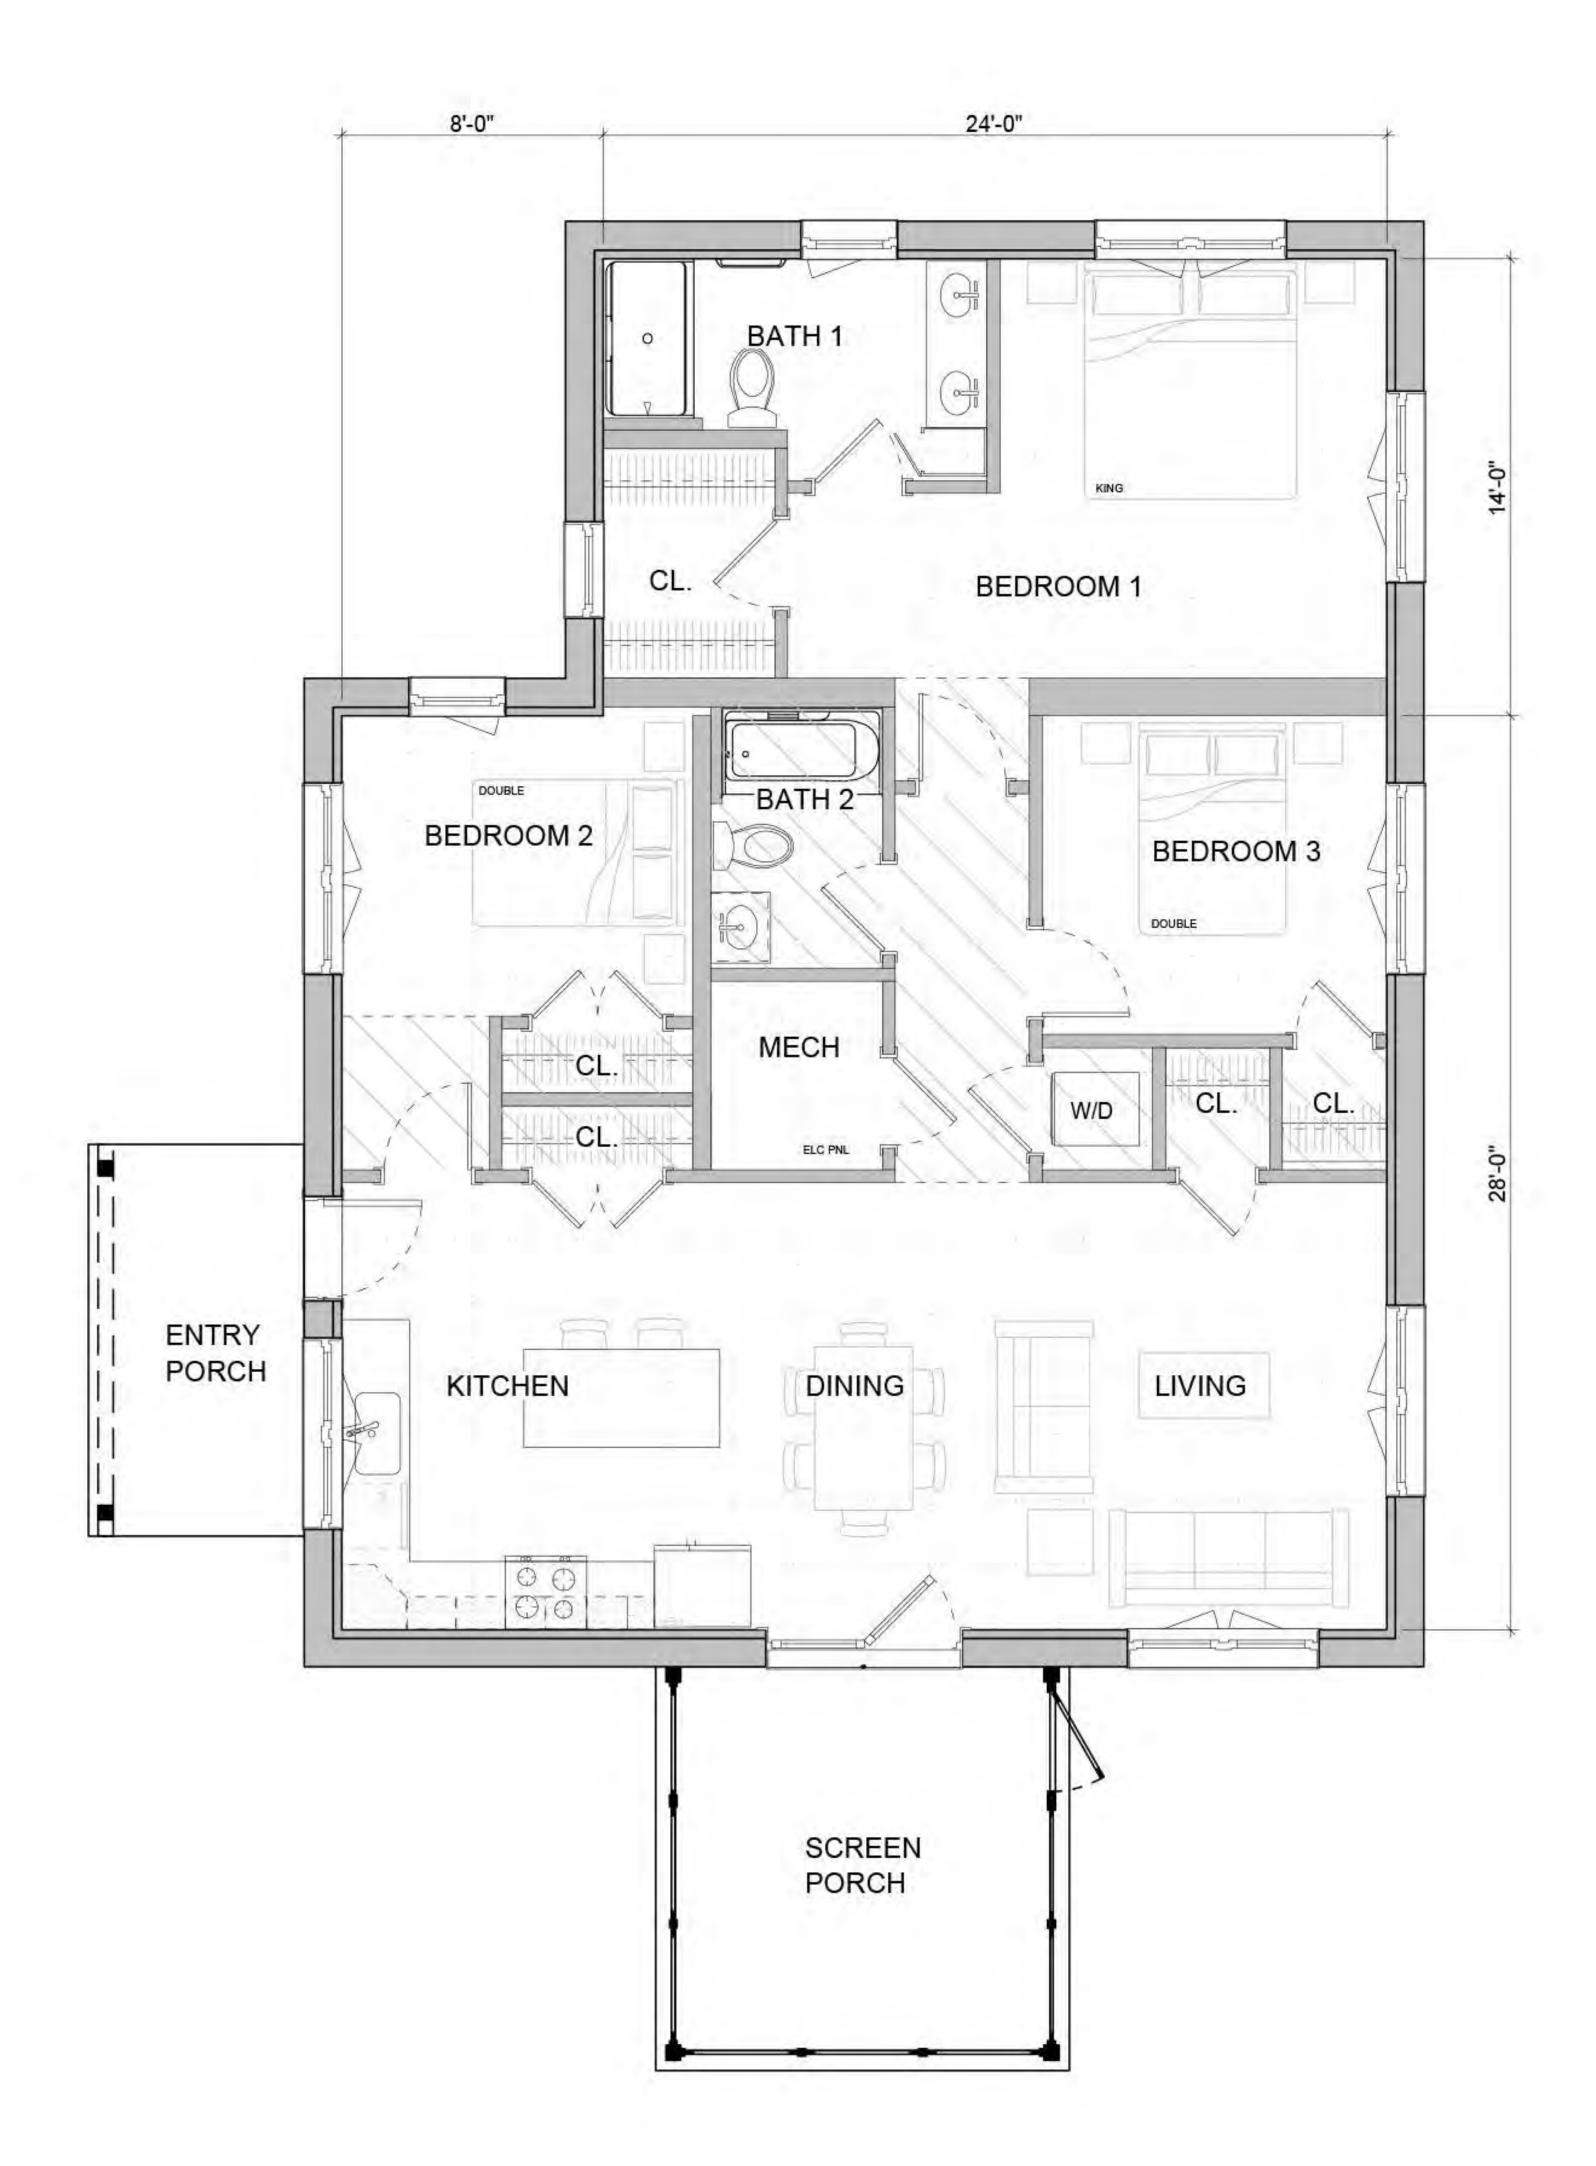

## COMPONENTS SHOWN

- 6x16 COVERED PORCH
- 12x12 SCREEN PORCH

unityhomes.com (603) 756-3600

FIRST FLOOR 1, 474 SF
TOTAL 1,474 SF

#### COMPONENTS SHOWN

- 6x12 ADDITION
- 12x16 CONNECTOR
- 24x24 GARAGE
- 6x16 COVERED PORCH
- 12x12 SCREEN PORCH

unityhomes.com (603) 756-3600

FIRST FLOOR 1,756 SF TOTAL 1,756 SF

#### COMPONENTS SHOWN

- 14x24 ADDITION
- 12x16 CONNECTOR
- 24x24 GARAGE
- 6x16 COVERED PORCH

unityhomes.com (603) 756-3600

FIRST FLOOR 1,124 SF TOTAL 1,124 SF

## COMPONENTS SHOWN

- 6x12 ADDITION
- 6x12 COVERED PORCH

unityhomes.com (603) 756-3600

FIRST FLOOR 1,406 SF TOTAL 1,406 SF

#### COMPONENTS SHOWN

- 14x24 ADDITION
- 6x12 COVERED PORCH
- 12x12 SCREEN PORCH

unityhomes.com (603) 756-3600

FIRST FLOOR 1,635 SF TOTAL 1,635 SF

#### COMPONENTS SHOWN

- 14x24 ADDITION
- 12x16 CONNECTOR
- 24x24 GARAGE
- 6x16 COVERED PORCH
- 12x12 SCREEN PORCH

unityhomes.com (603) 756-3600