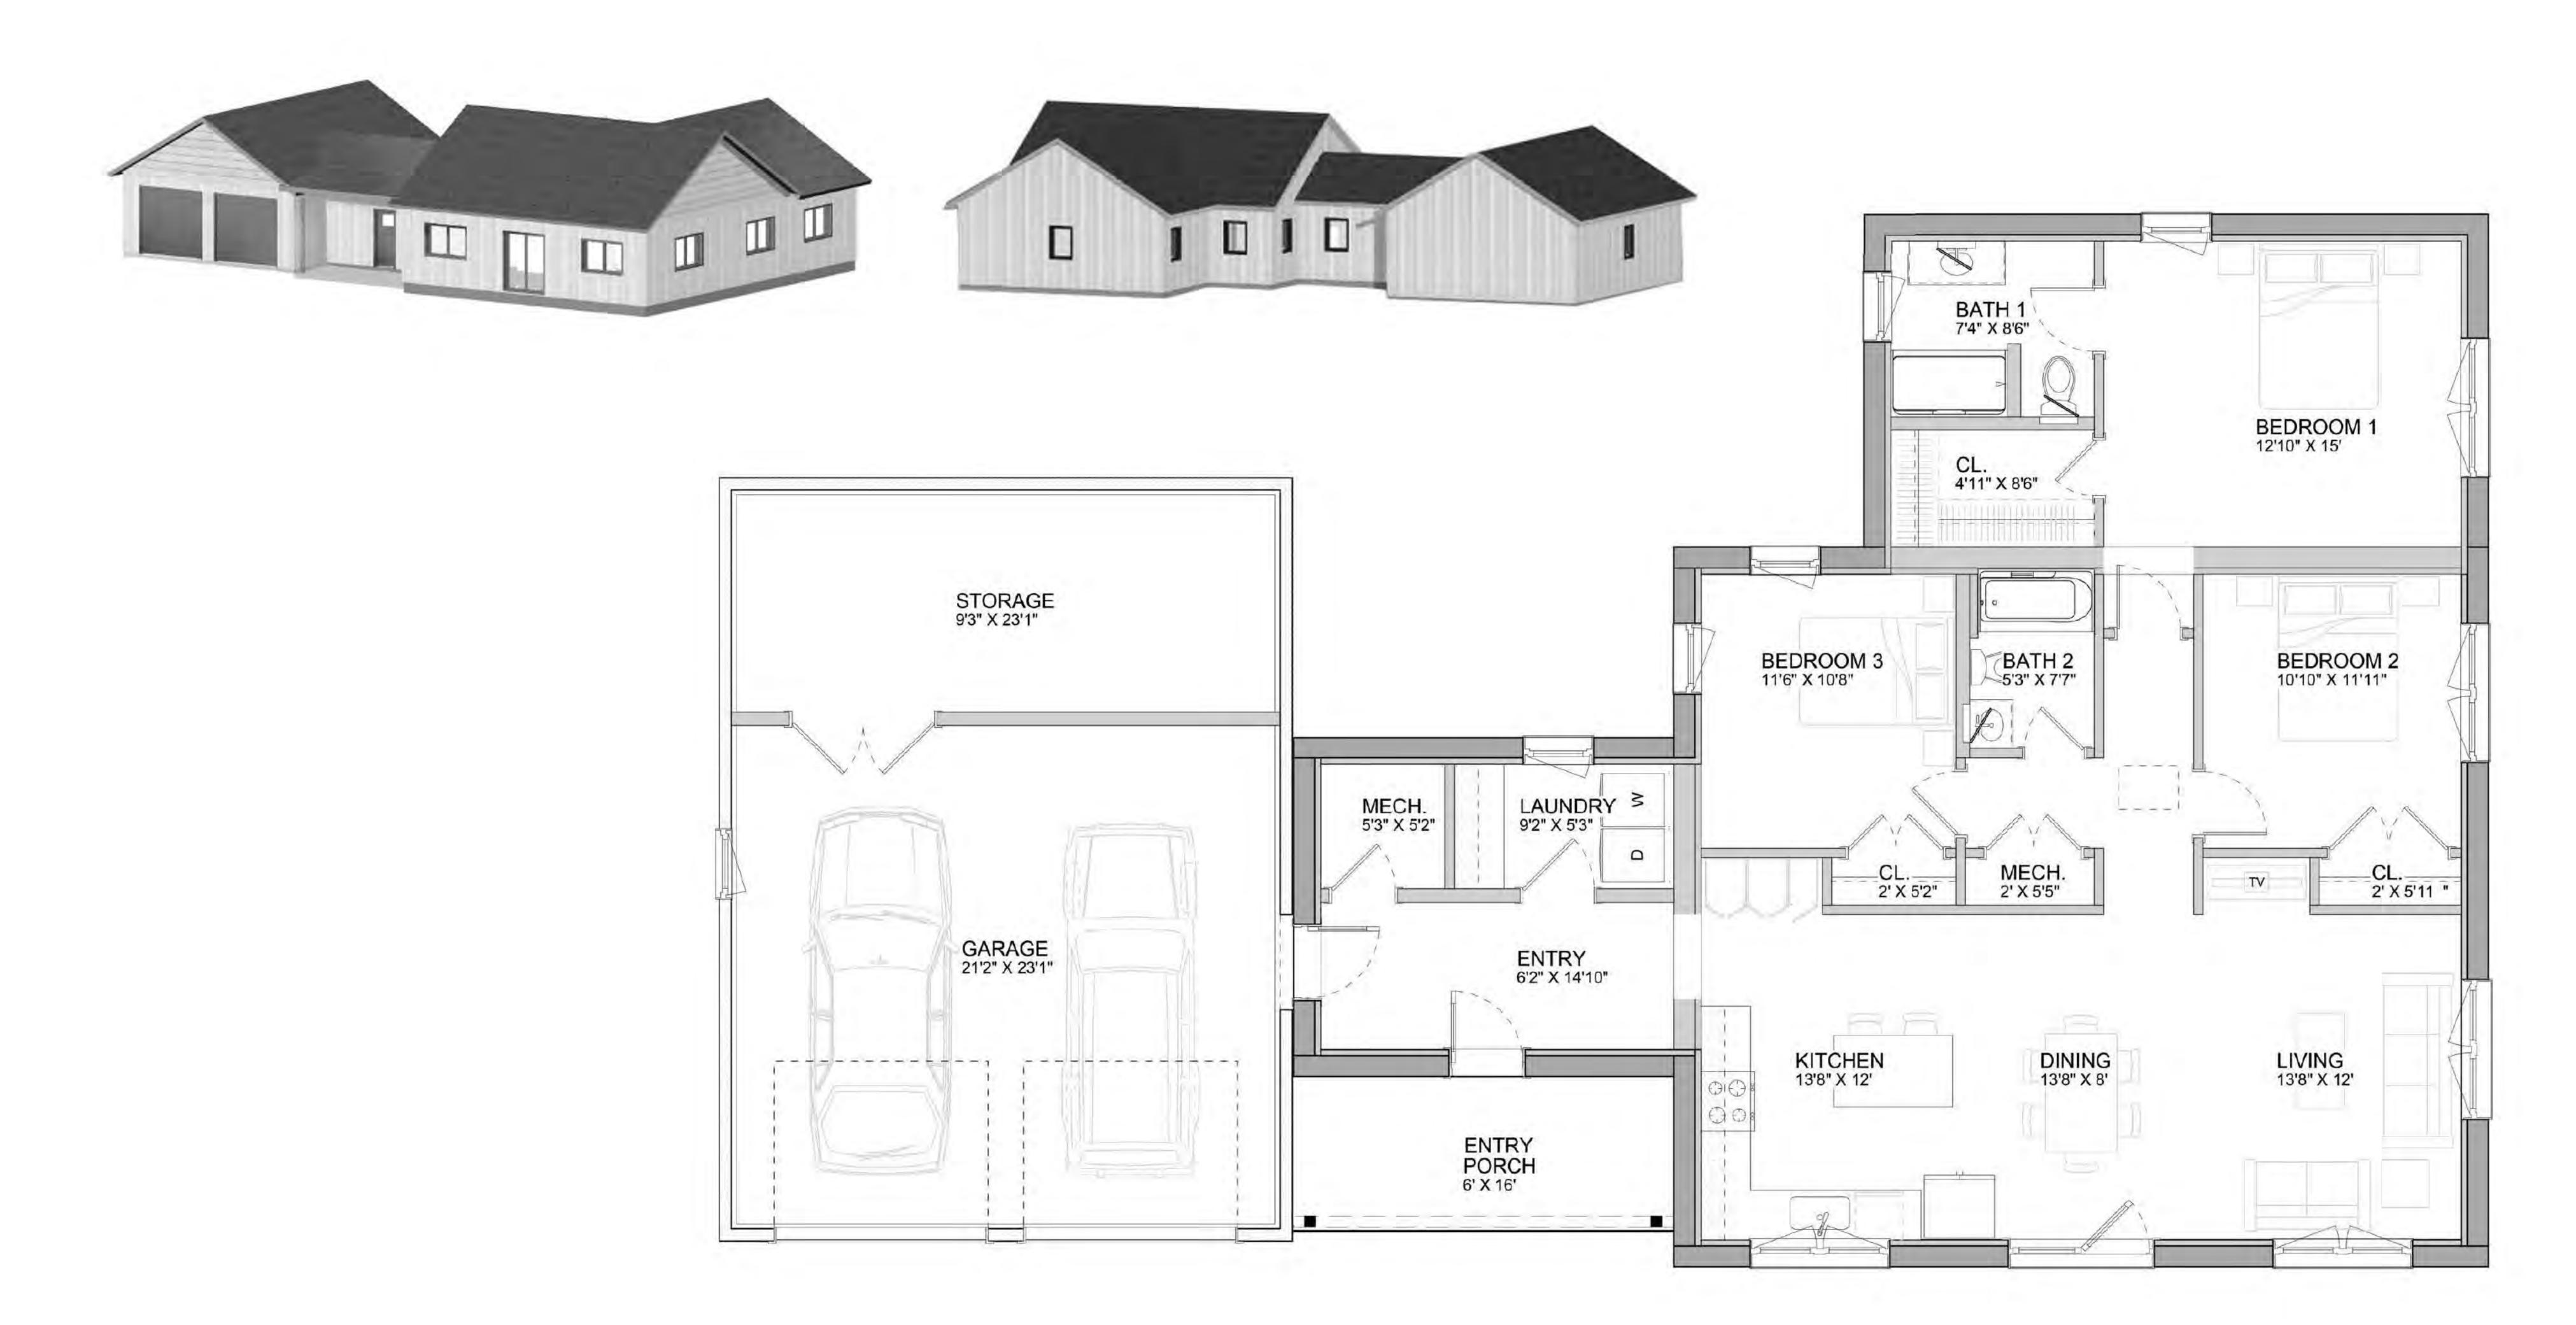

# XYLA ONE EXPRESS

UNITY'S EXPRESS PLANS offer a faster, more affordable way to your new high-performance home.

your new high-performance home. We've taken our favorite designs and distilled them into a collection of pre-engineered plans that are ready-to-build, as shown. Because the Express Plan pathway bypasses any design customization, it can reduce Unity's lead time by 3 to 4 months, and results in up to 15% savings on the shell package cost.

Please contact Unity's sales advisors to find out whether Express Plans are the right solution for your project!

TOTAL LIVING SPACE 1,635 SF ENTRY PORCH 102 SF 2-CAR GARAGE 774 SF