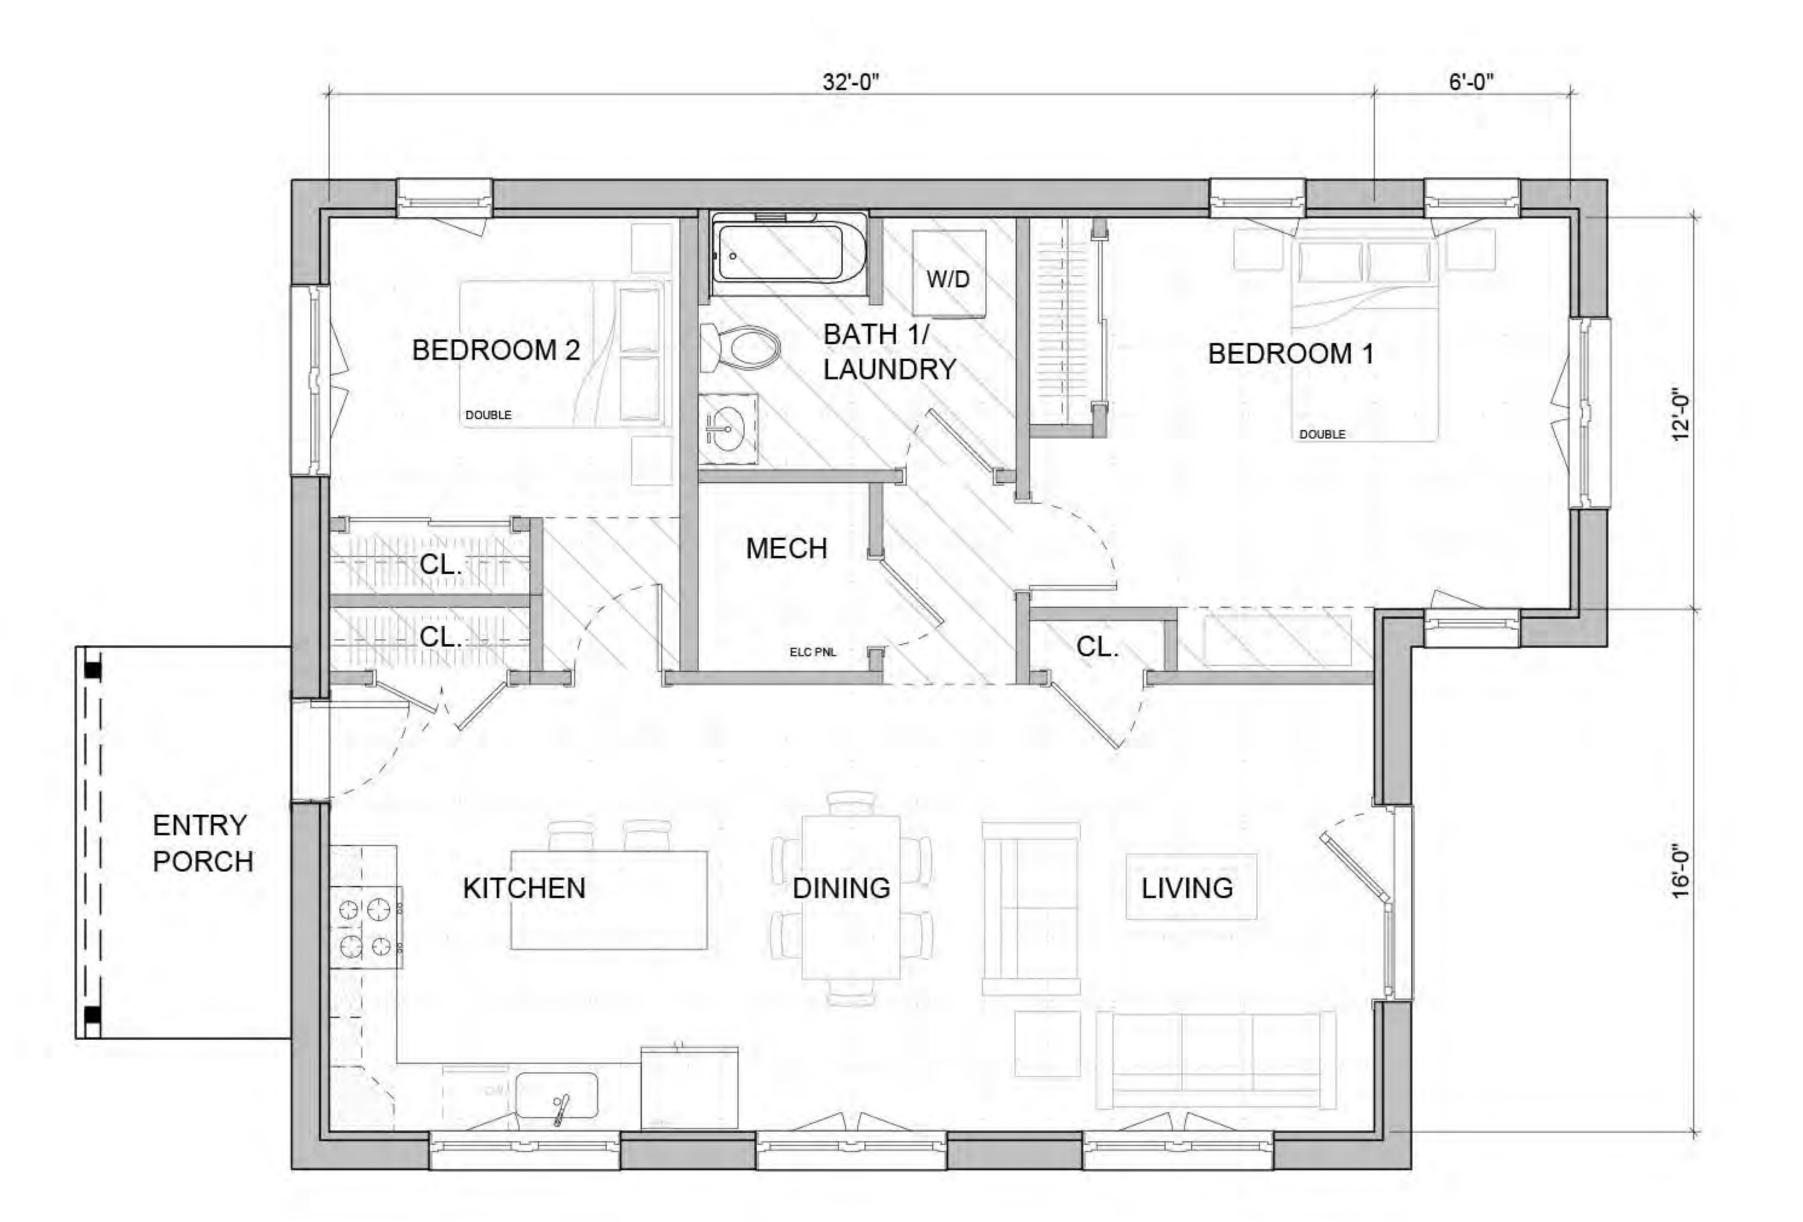

# XYLA TWO EXPRESS

UNITY'S EXPRESS PLANS offer a faster, more affordable way to your new high-performance home. We've taken our favorite designs and distilled them into a collection of pre-engineered plans that are ready-to-build, as shown. Because the Express Plan pathway bypasses any design customization, it can reduce Unity's lead time by 3 to 4 months, and results in up to 15% savings on the shell package cost.

Please contact Unity's sales advisors to find out whether Express Plans are the right solution for your project!

TOTAL LIVING SPACE 1,635 SF ENTRY PORCH 102 SF 2-CAR GARAGE 774 SF

> LIVING 13'8" X 14'

BEDROOM 2 13'9" X 11'3"

QUEEN

DINING 11'11" X 10'