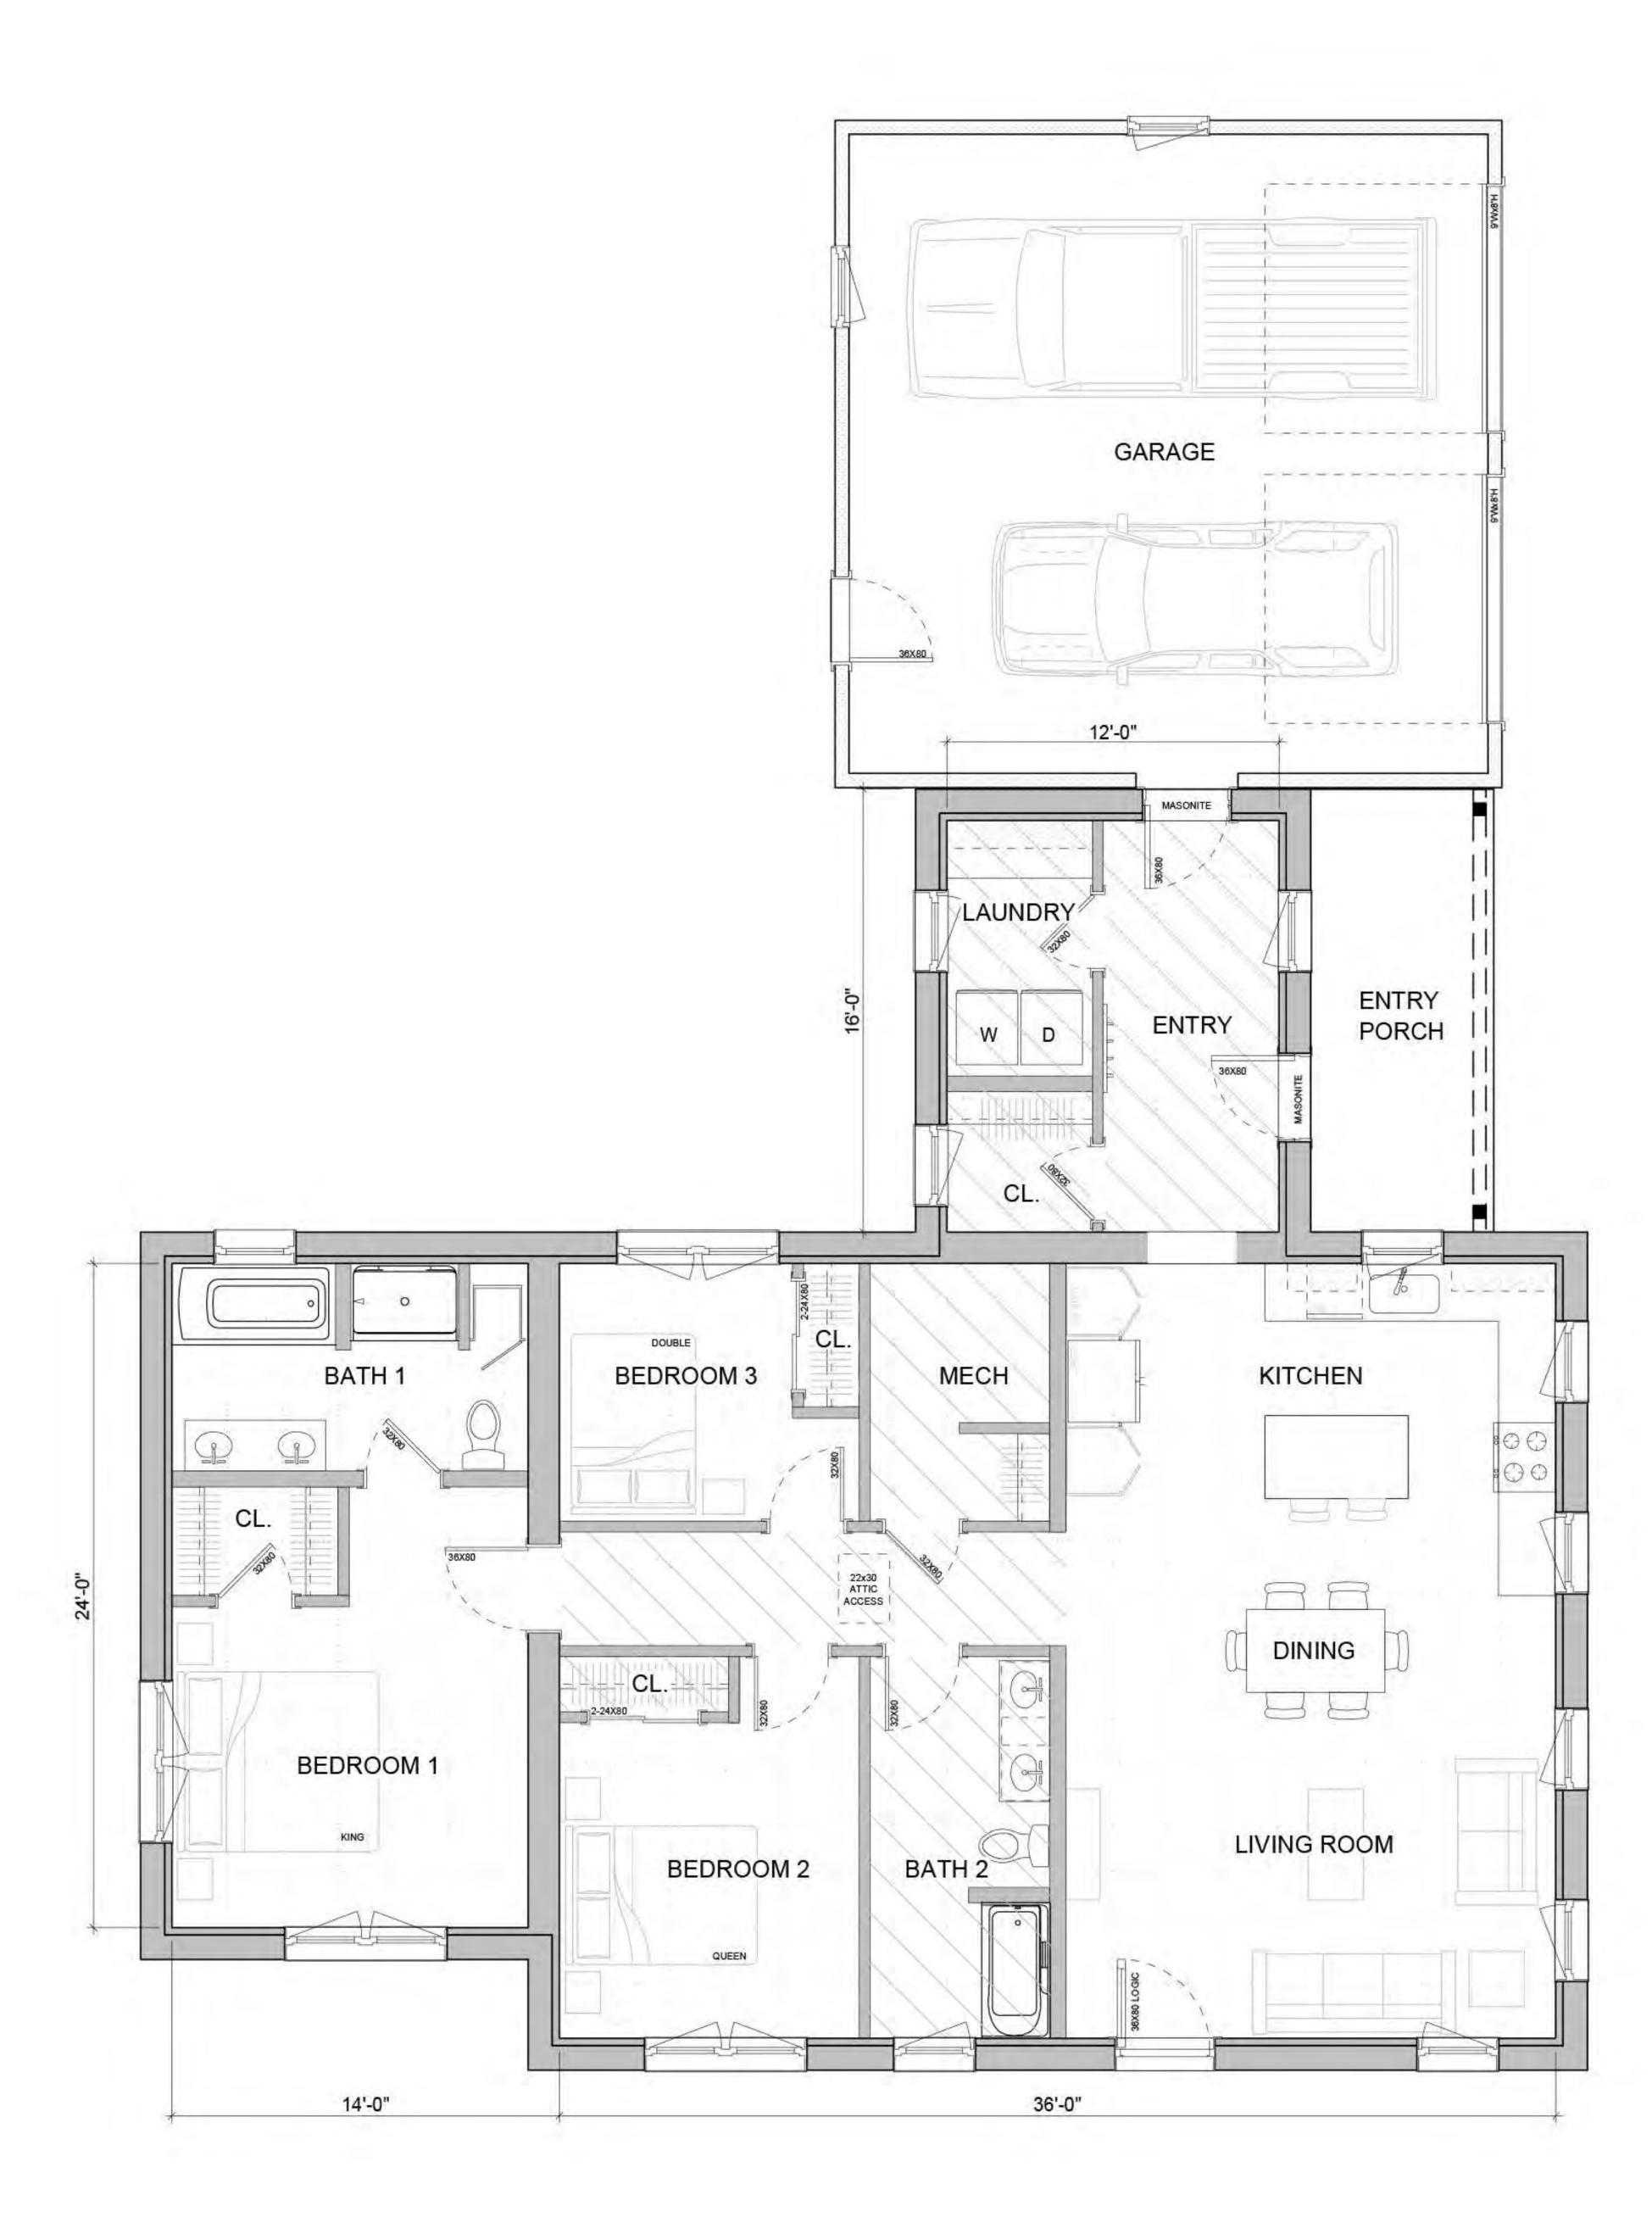

# XYLA ONE EXPRESS

UNITY'S EXPRESS PLANS offer a faster, more affordable way to your new high-performance home.

your new high-performance home. We've taken our favorite designs and distilled them into a collection of pre-engineered plans that are ready-to-build, as shown. Because the Express Plan pathway bypasses any design customization, it can reduce Unity's lead time by 3 to 4 months, and results in up to 15% savings on the shell package cost.

Please contact Unity's sales advisors to find out whether Express Plans are the right solution for your project!

TOTAL LIVING SPACE 1,635 SF ENTRY PORCH 102 SF 2-CAR GARAGE 774 SF