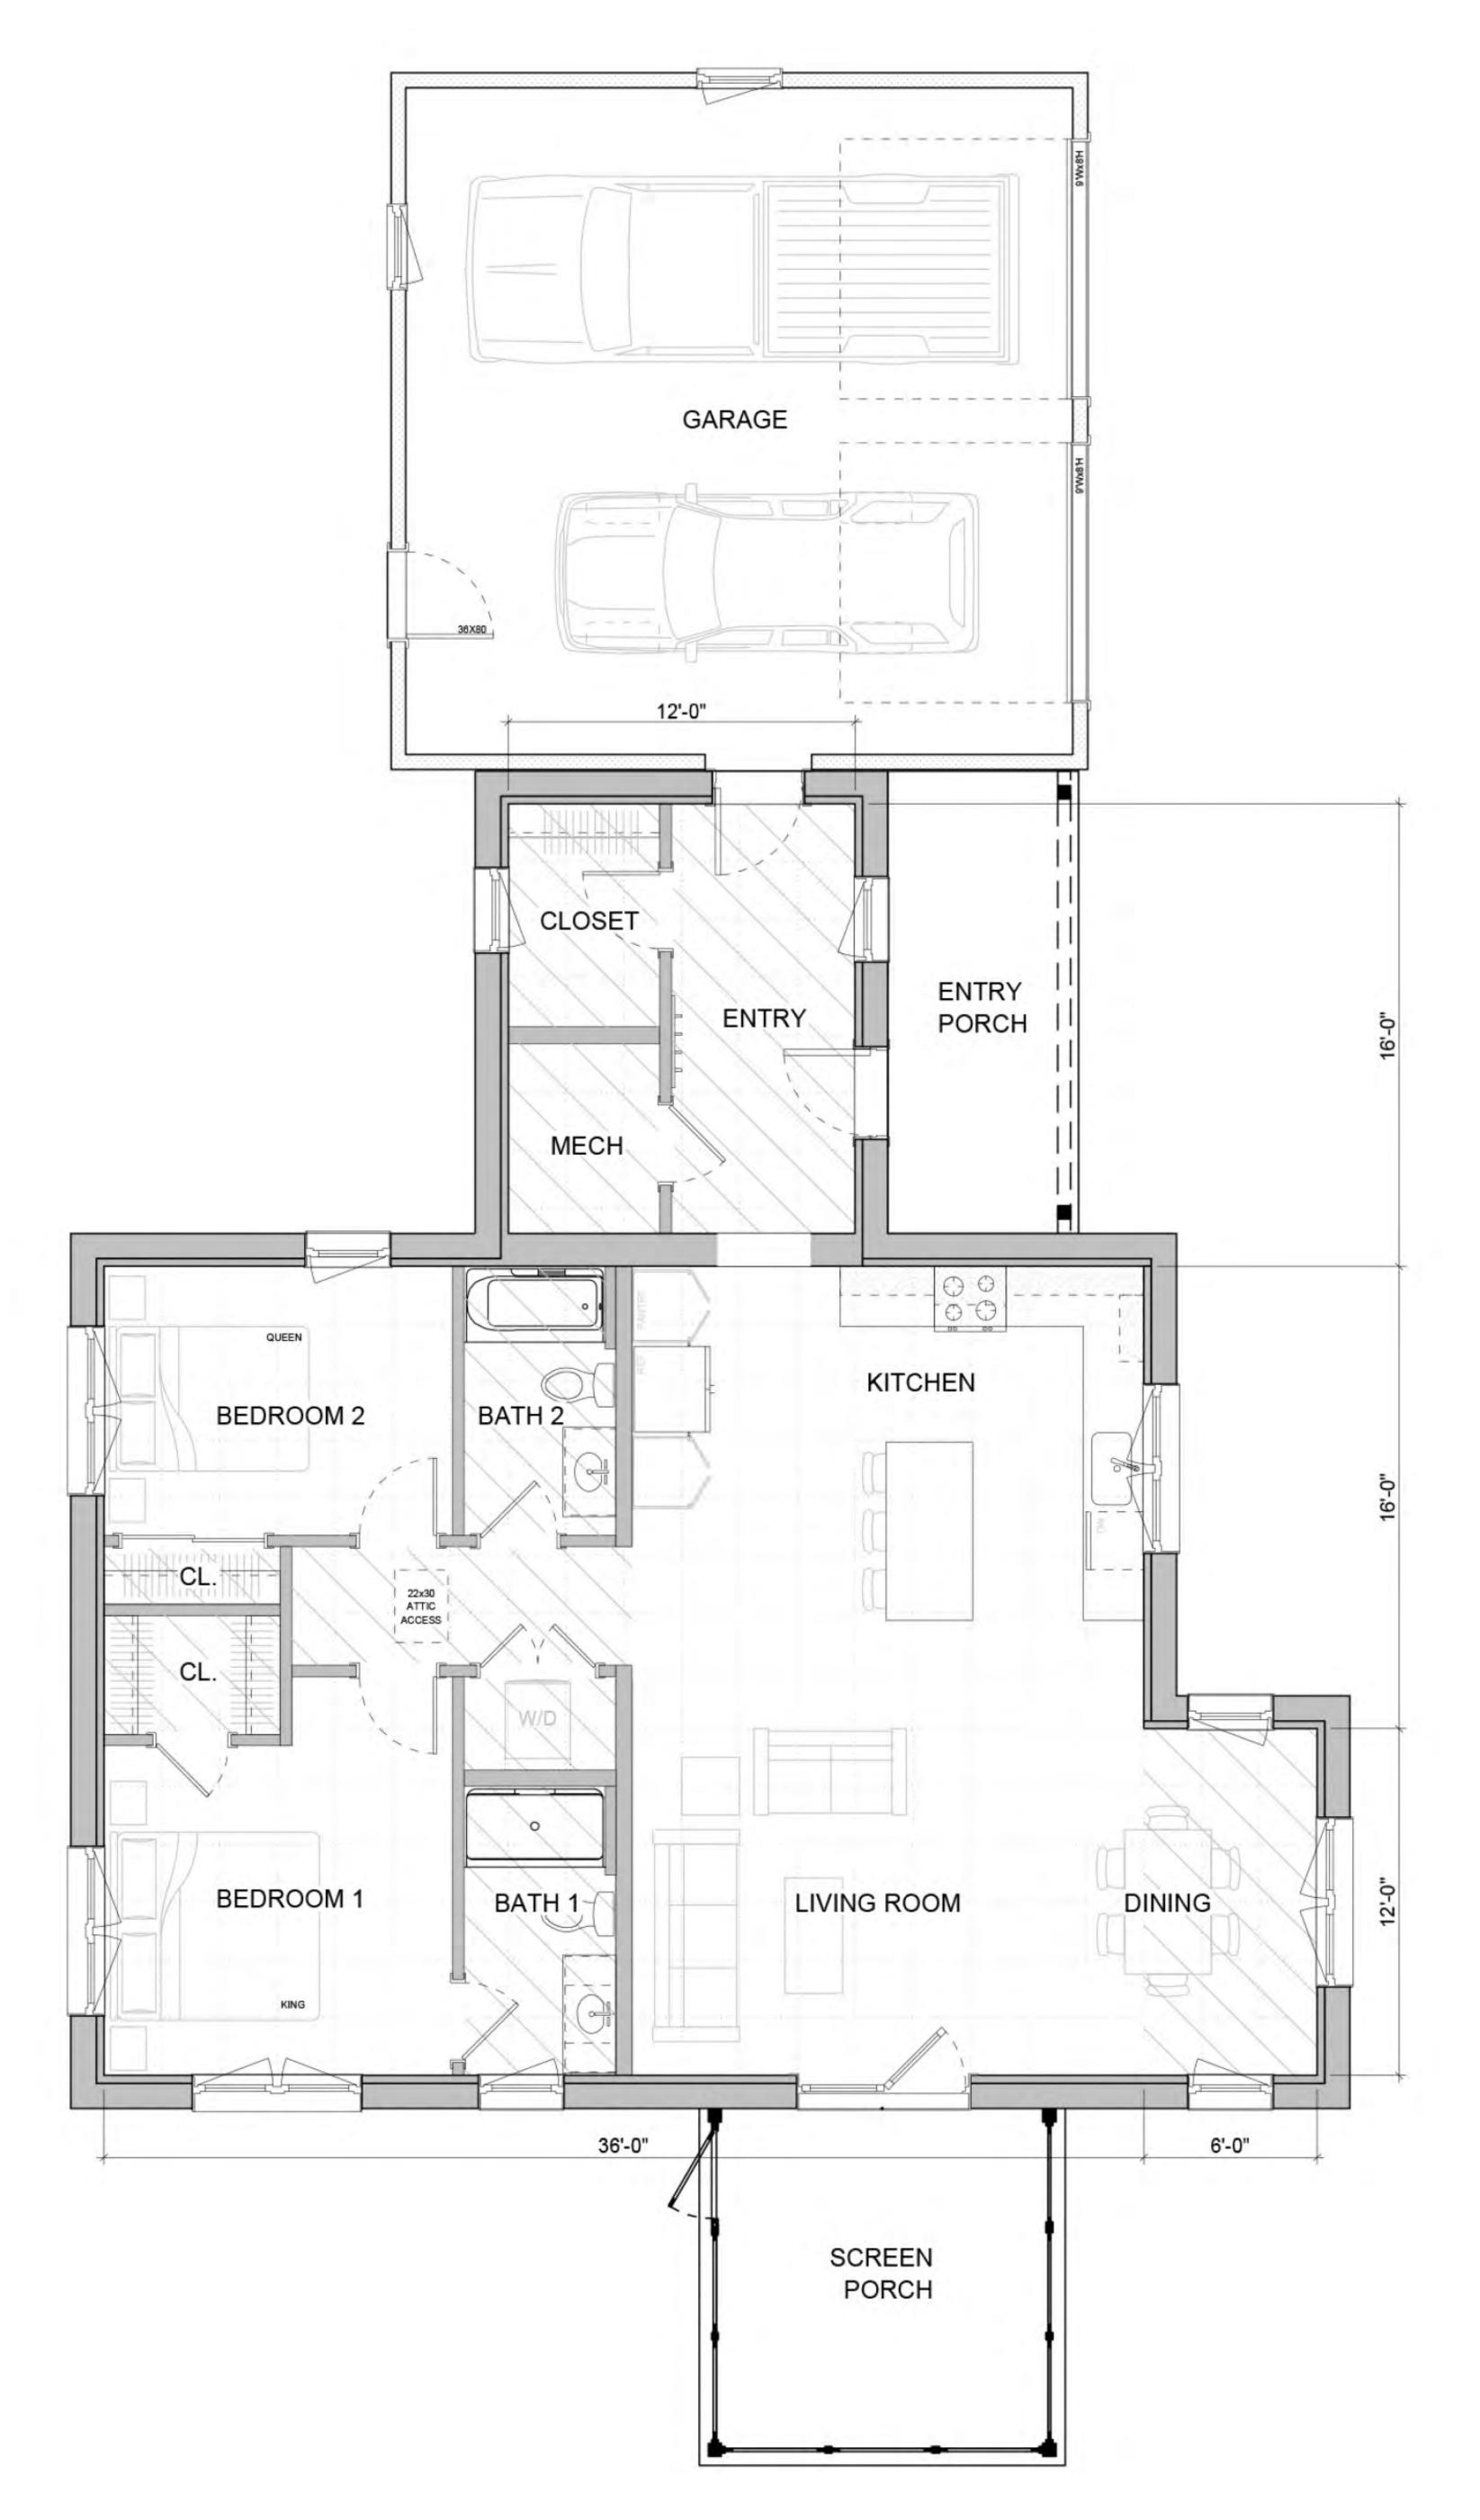

# XYLA TWO EXPRESS

UNITY'S EXPRESS PLANS offer a faster, more affordable way to your new high-performance home. We've taken our favorite designs and distilled them into a collection of pre-engineered plans that are ready-to-build, as shown. Because the Express Plan pathway bypasses any design customization, it can reduce Unity's lead time by 3 to 4 months, and results in up to 15% savings on the shell package cost.

Please contact Unity's sales advisors to find out whether Express Plans are the right solution for your project!

TOTAL LIVING SPACE 1,635 SF ENTRY PORCH 102 SF 2-CAR GARAGE 774 SF

> LIVING 13'8" X 14'

BEDROOM 2 13'9" X 11'3"

QUEEN

DINING 11'11" X 10'

#### COMPONENTS SHOWN

- 14x24 ADDITION
- 6x12 COVERED PORCH
- 12x12 SCREEN PORCH

unityhomes.com (603) 756-3600

FIRST FLOOR 1,635 SF TOTAL 1,635 SF