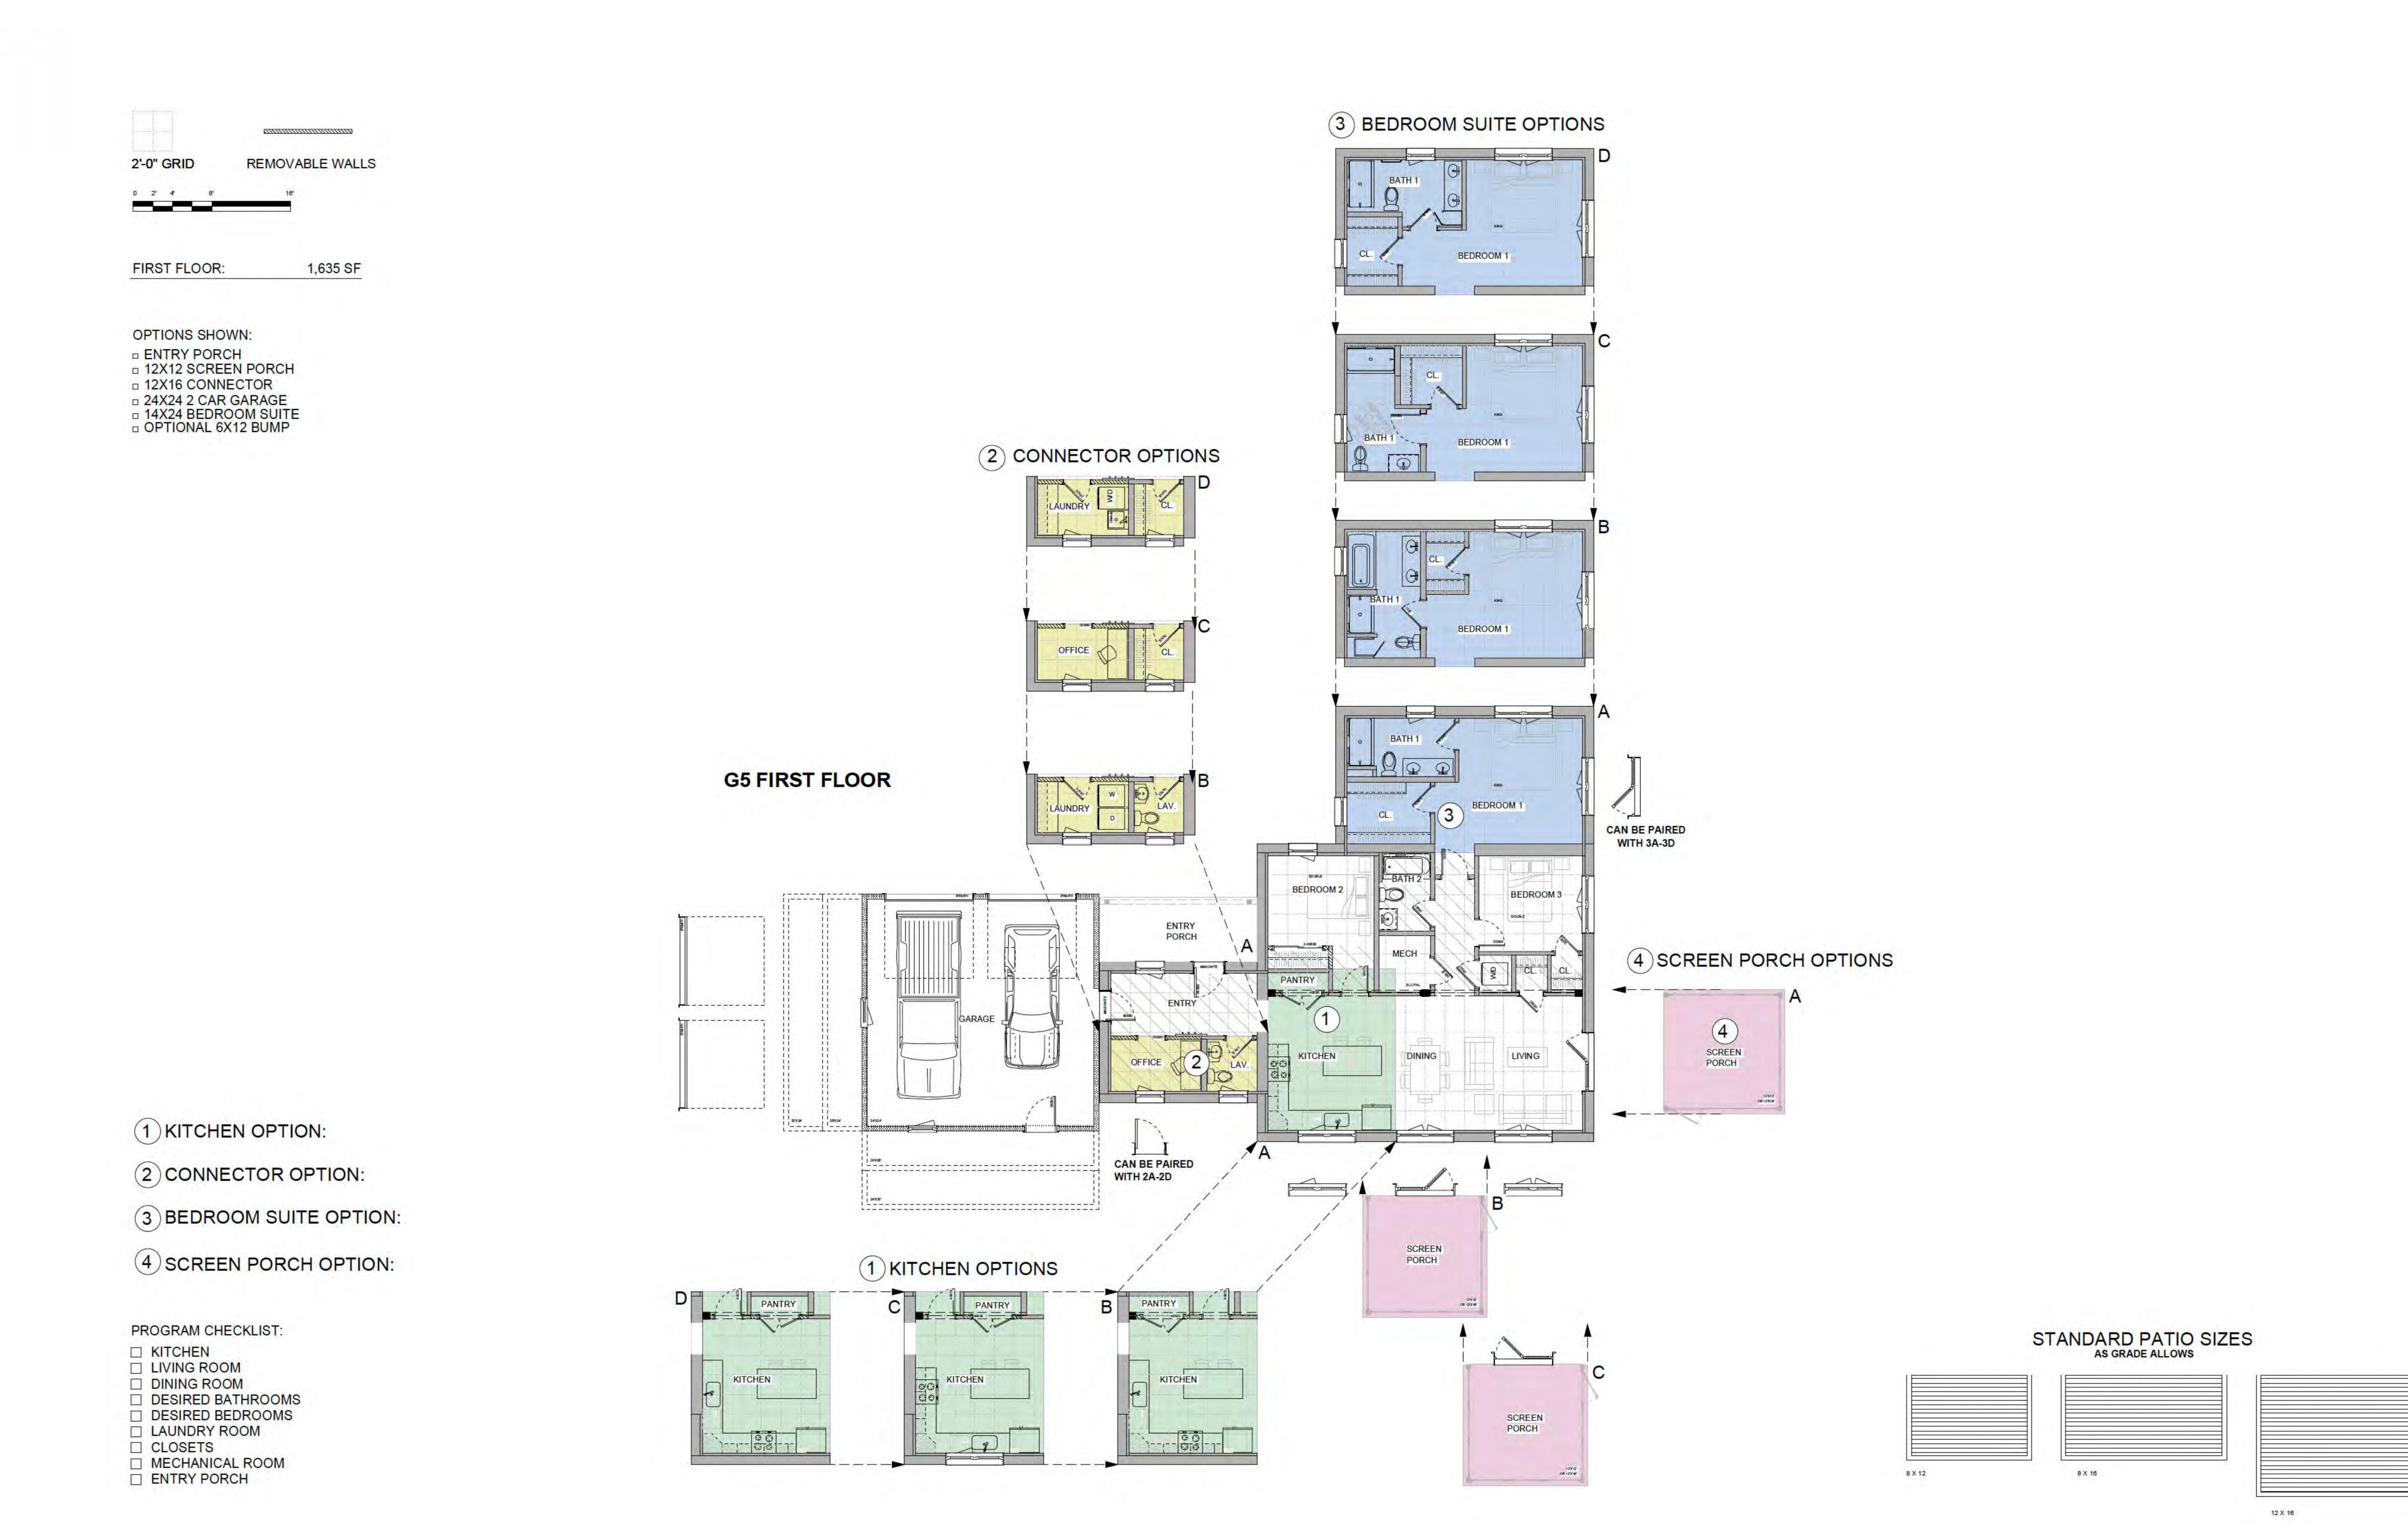

#### **EXAMPLE OF OPTIONS**

Unity's Streamlined process utilizes a design system. It is the focus of our "proven process" allowing us to optimize time and costs when working with clients. In the Streamlined process, you have the option to add components to the base platform as well as choose from various interior layouts, to generate a design using standard elements that is also adaptable enough to fit your needs and your site. The advantages of this path include: better value, shorter time frame, simplified decision-making, and greater predictability of cost, schedule and design.

Once you've gathered basic information about your site, your budget and your project goals, you'll be ready to embark with us on the process of configuring your home in a few simple steps. Your sales advisor will guide you through these steps and show you the appropriate starting plans.

- Pick Your Platform
- Understand Your Site
- Choose Your Components
- Configure Your Home

To the right is an example of a constellation, with choices and options for a XYLA streamlined plan. There are several starting plans that act as the base for your further options of orientation and interior layout. Your sales advisor will guide you and provide streamlined plans that may work for you. You'll use a plan like this to layout your home with the sales advisor and prepare for the PSA contract. Under the PSA contract the Unity team will confirm your choices and site the home before providing confirmation of the final layout and pricing.