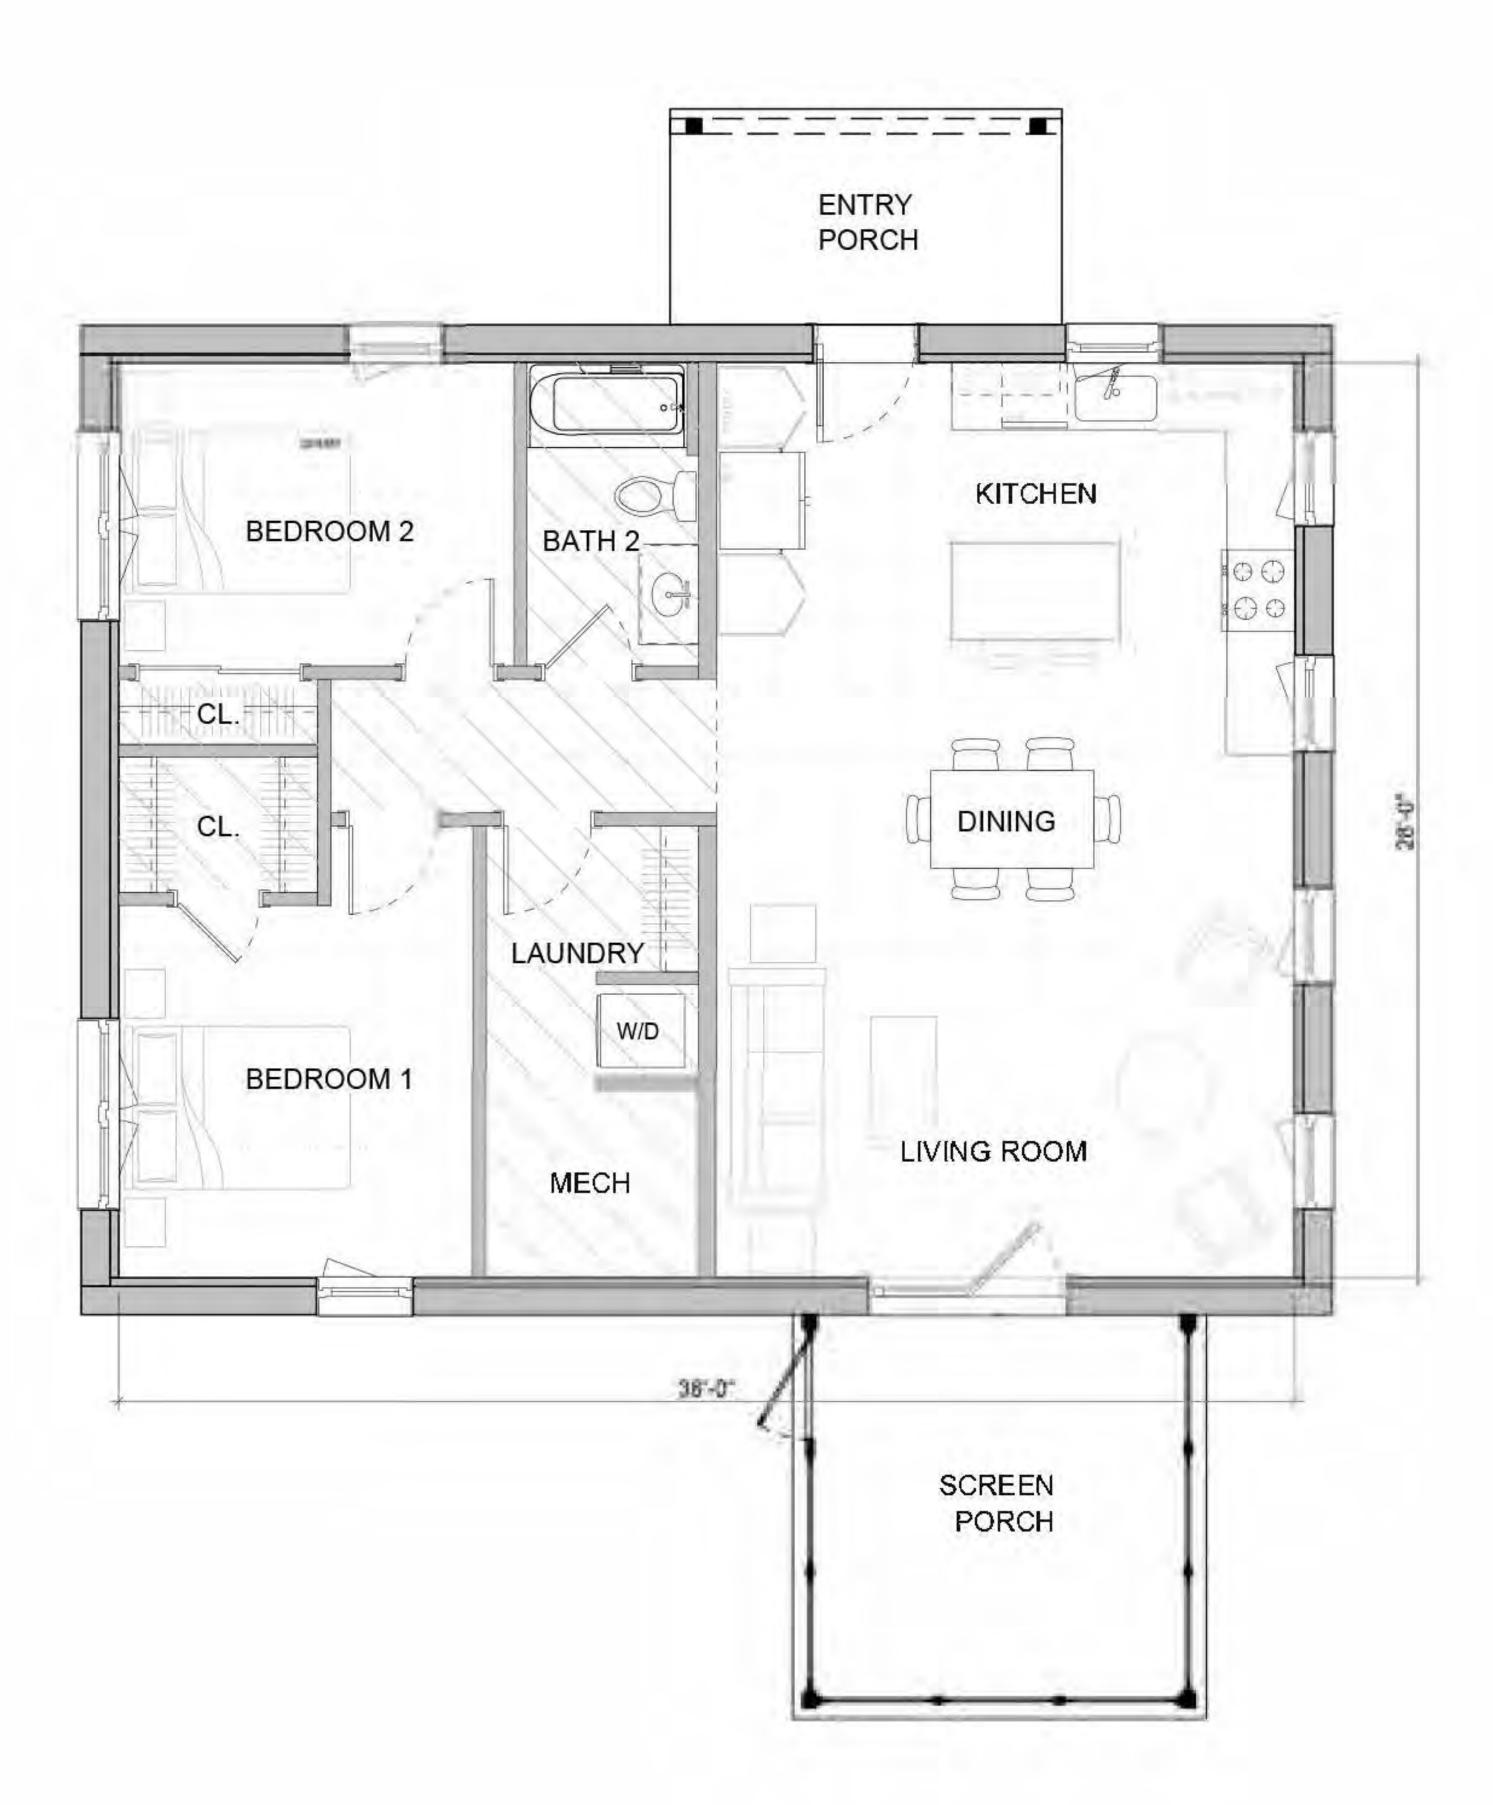

## COMPONENTS SHOWN

- 6x16 COVERED PORCH
- 12x12 SCREEN PORCH

unityhomes.com (603) 756-3600

FIRST FLOOR 1, 474 SF
TOTAL 1,474 SF