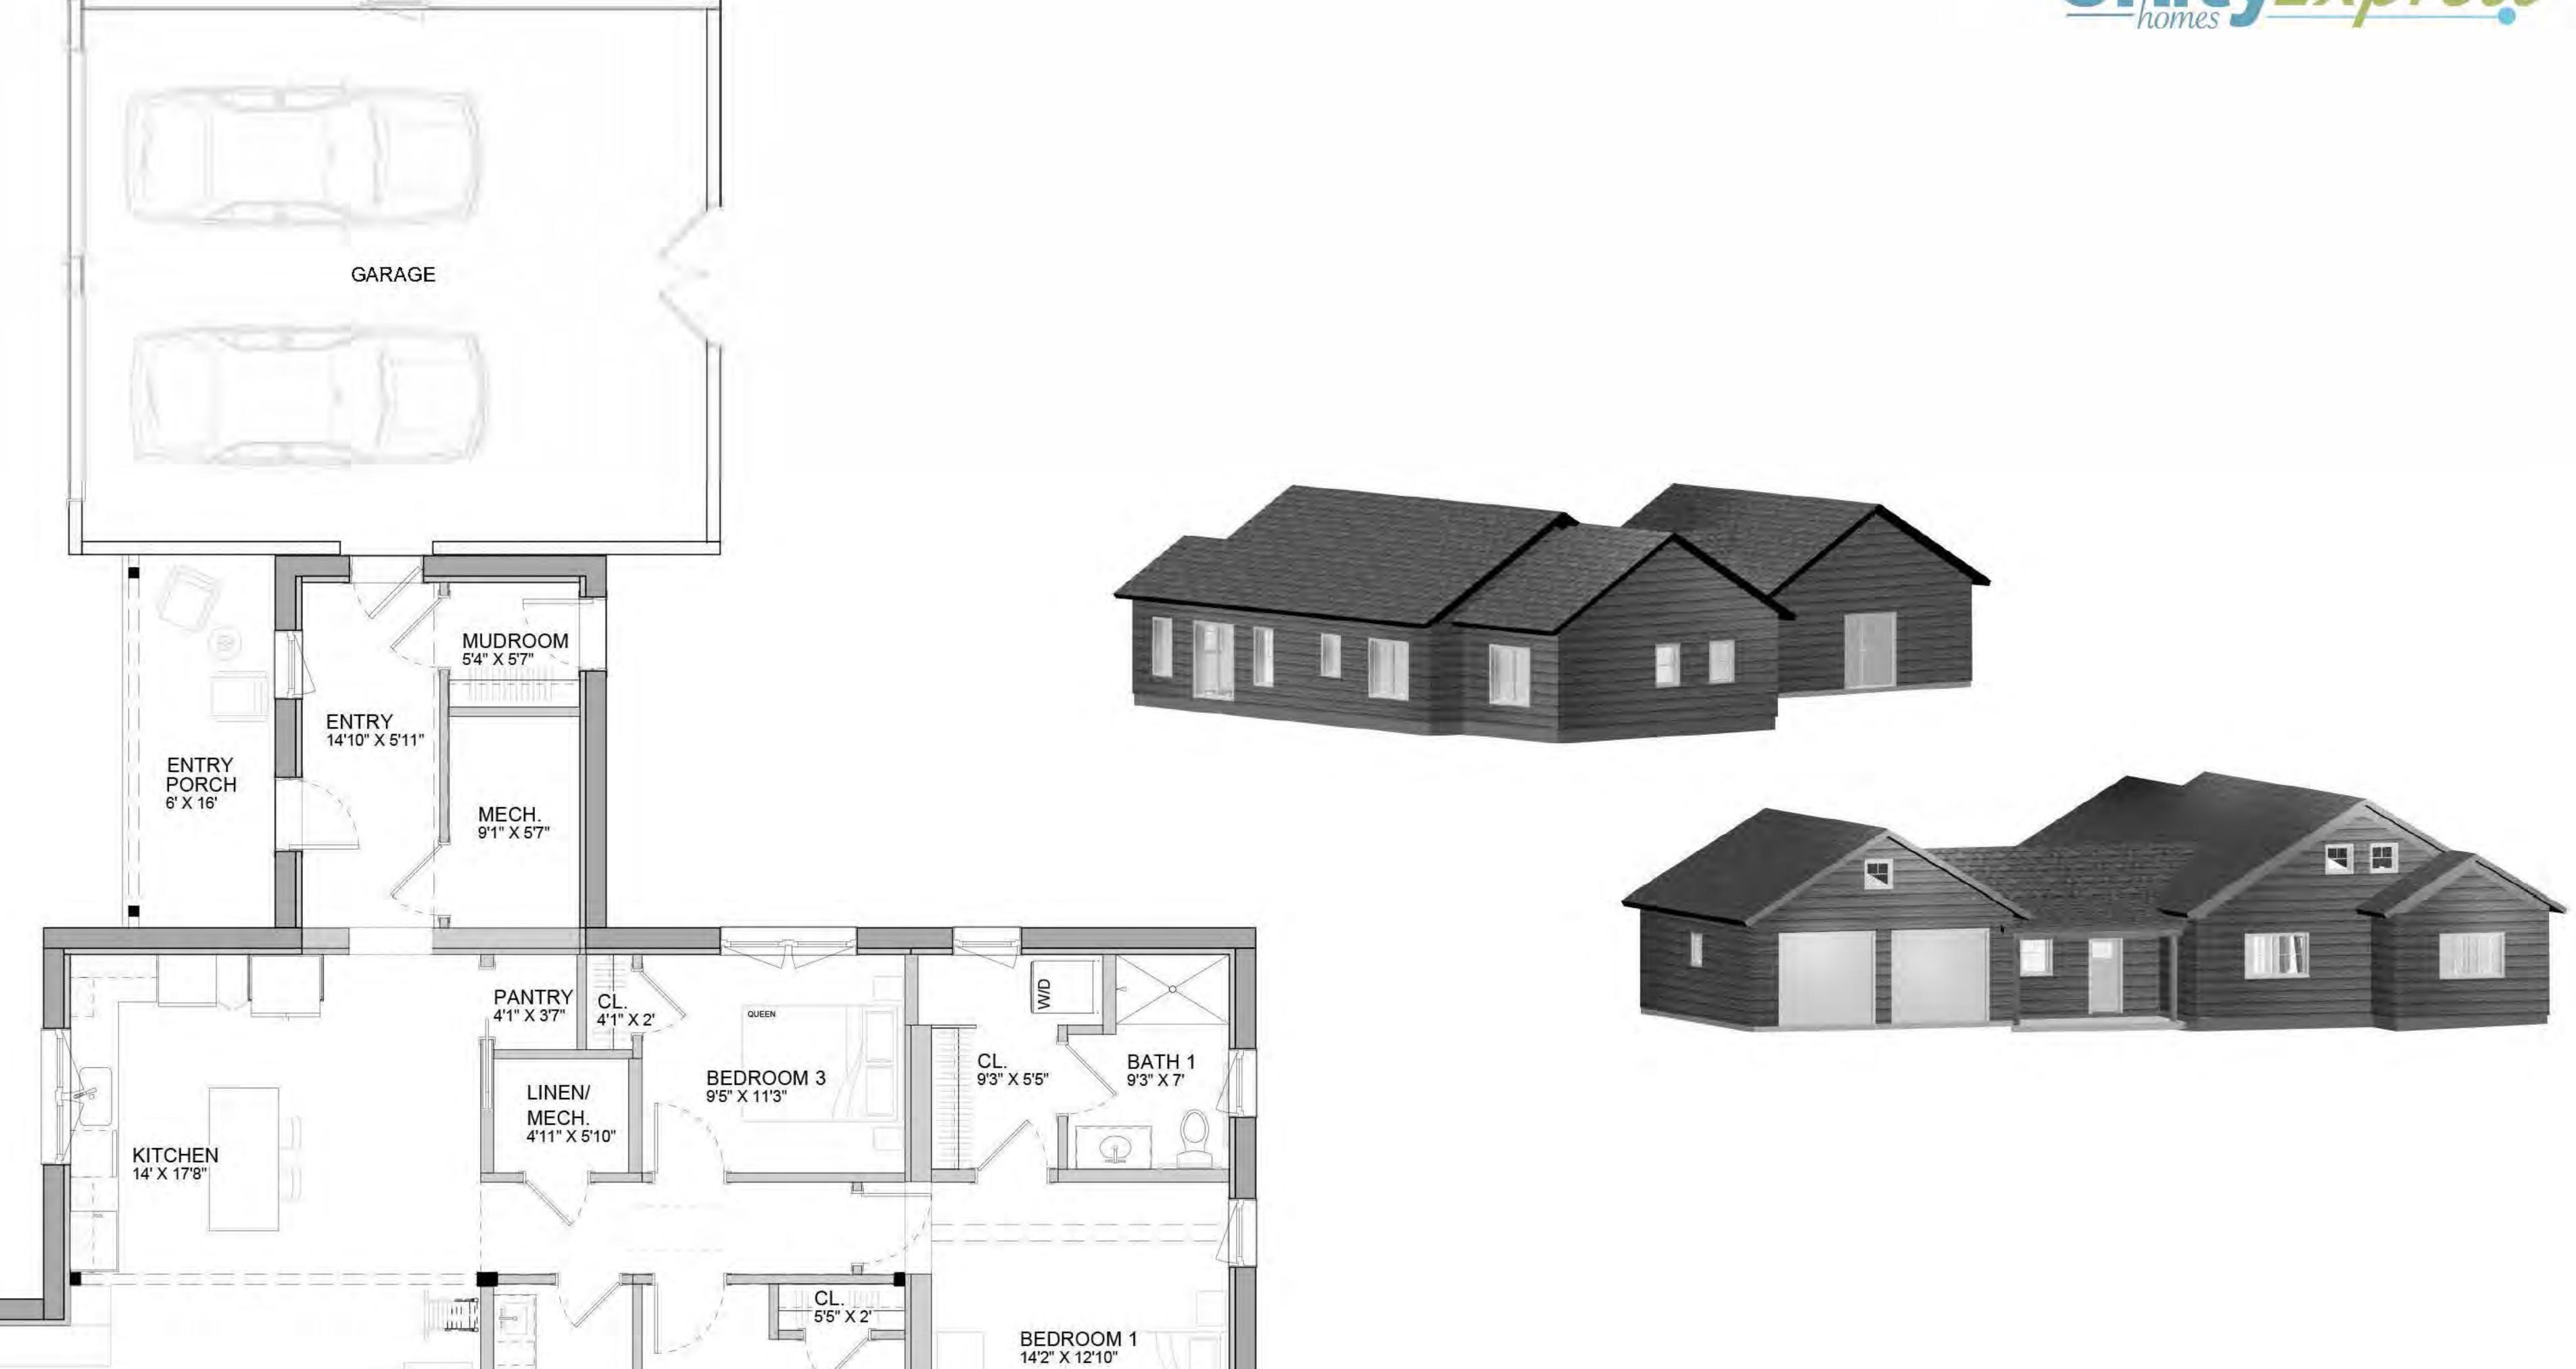

# XYLA TWO EXPRESS

UNITY'S EXPRESS PLANS offer a faster, more affordable way to your new high-performance home. We've taken our favorite designs and distilled them into a collection of pre-engineered plans that are ready-to-build, as shown. Because the Express Plan pathway bypasses any design customization, it can reduce Unity's lead time by 3 to 4 months, and results in up to 15% savings on the shell package cost.

Please contact Unity's sales advisors to find out whether Express Plans are the right solution for your project!

TOTAL LIVING SPACE 1,635 SF ENTRY PORCH 102 SF 2-CAR GARAGE 774 SF

> LIVING 13'8" X 14'

BEDROOM 2 13'9" X 11'3"

QUEEN

DINING 11'11" X 10'