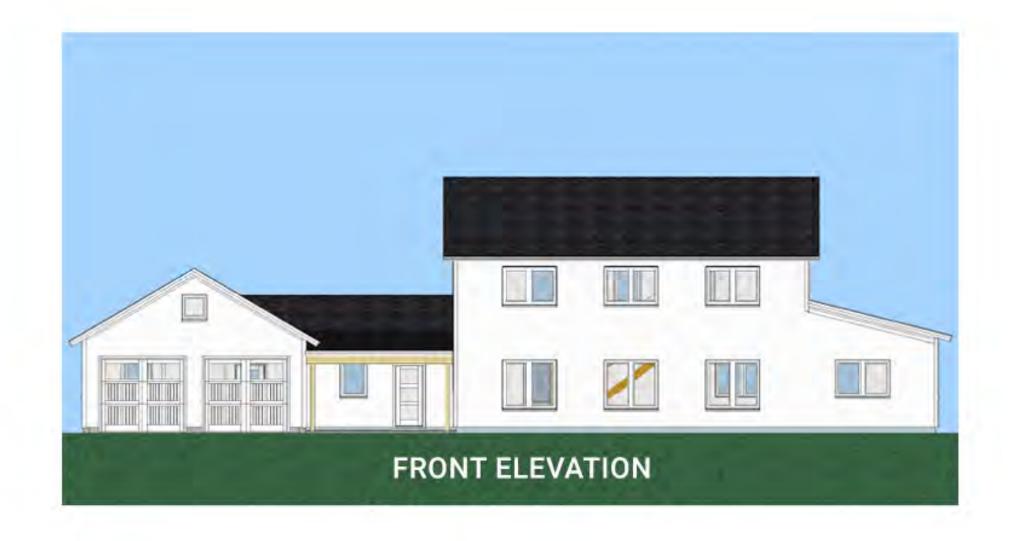

# VARM G3 STREAMLINED

FIRST FLOOR 1, 235 SF SECOND FLOOR 1, 006 SF TOTAL 2,241 SF

### COMPONENTS SHOWN

- 12x16 CONNECTOR
- 24x24 GARAGE
- 6x16 COVERED PORCH
- 12x12 SCREEN PORCH

unityhomes.com (603) 756-3600