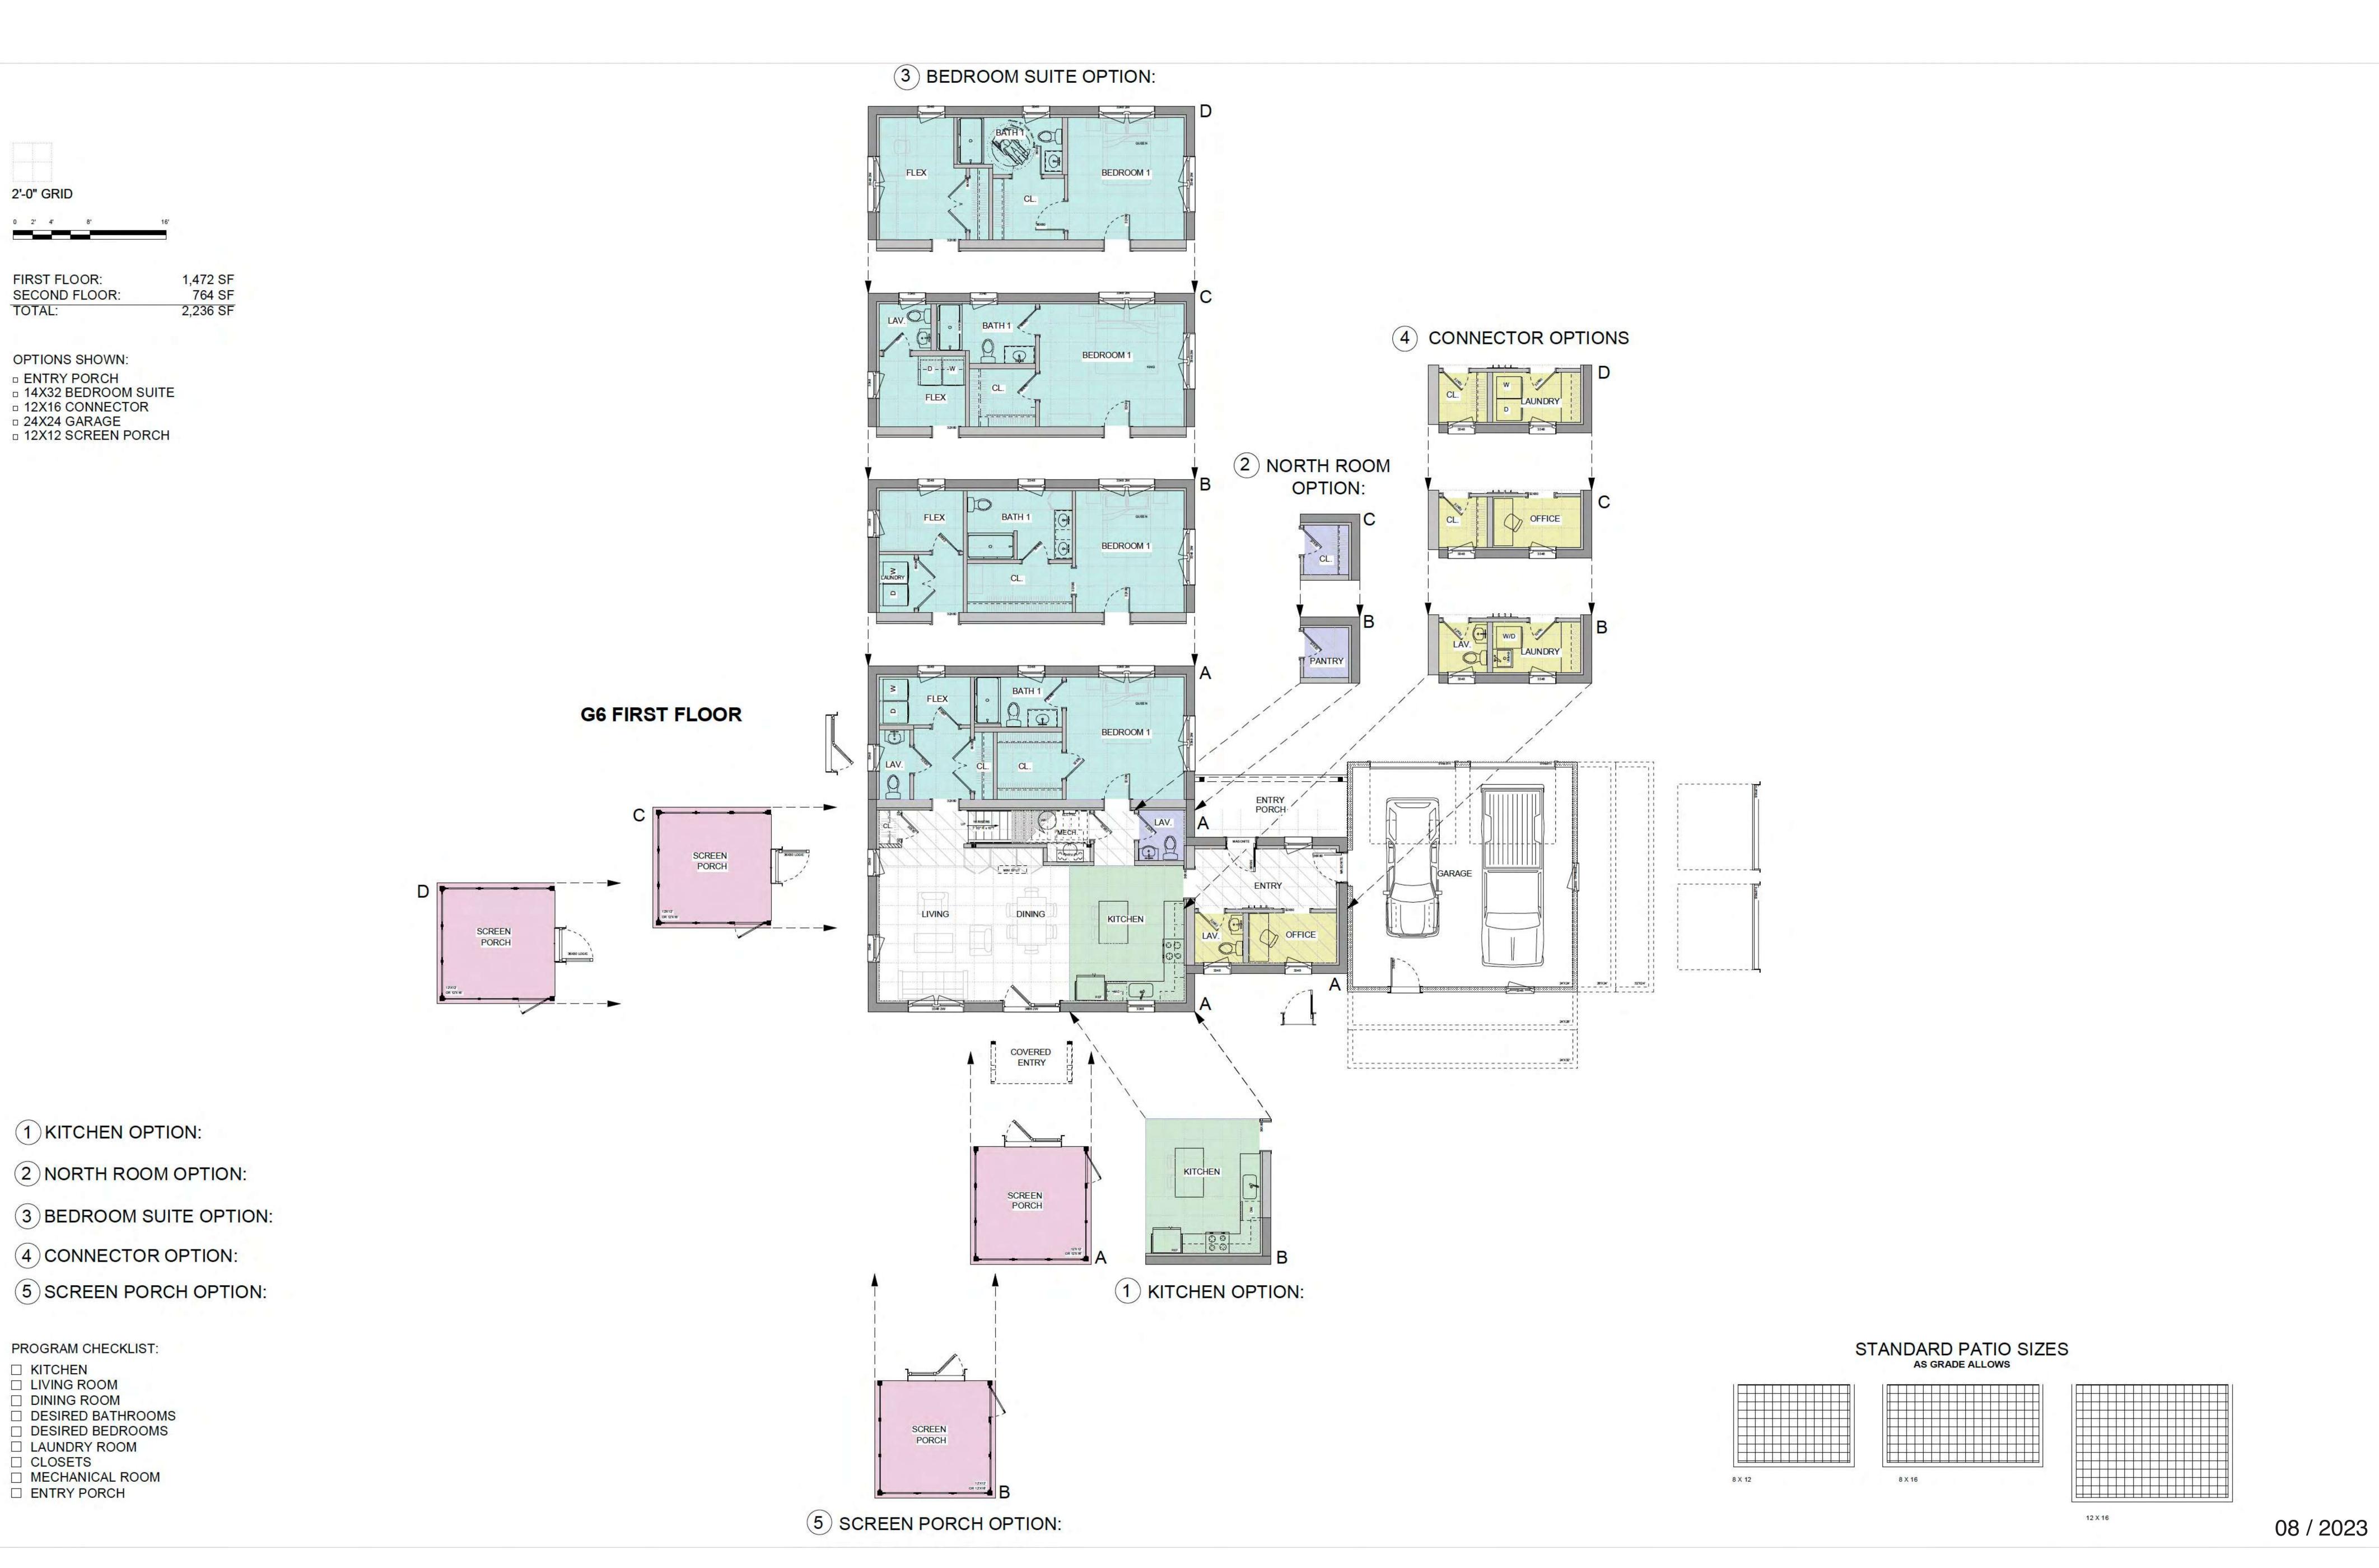

### VÄRM20 G6 STREAMLINED

FIRST FLOOR 1,472 SF SECOND FLOOR 764 SF TOTAL 2,236 SF

#### **COMPONENTS SHOWN**

- 14 x 32 BEDROOM SUITE
- 12 x 16 CONNECTOR
- 6 x 16 COVERED PORCH
- 24 x 24 GARAGE
- 12 x 12 SCREEN PORCH