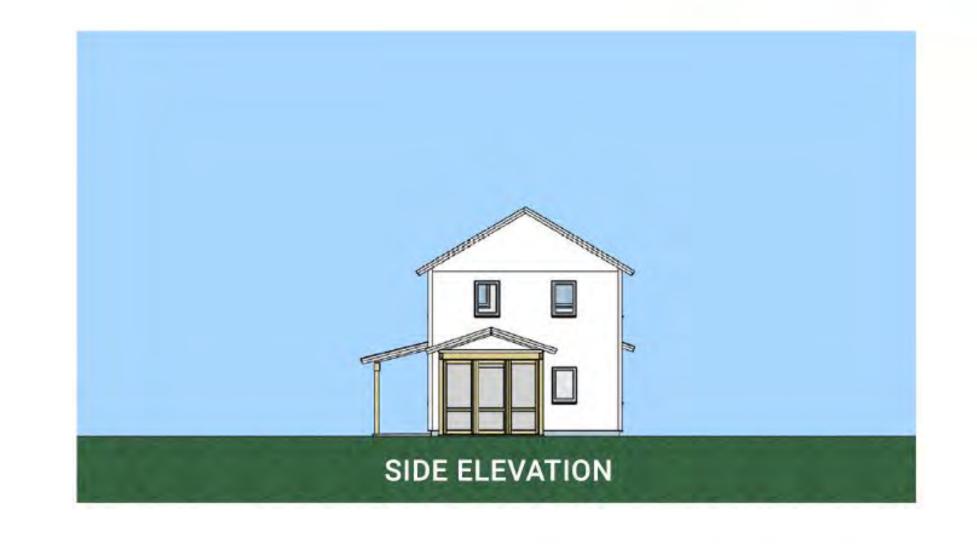

### VÄRM G1 STREAMLINED

FIRST FLOOR 1, 006 SF SECOND FLOOR 1, 006 SF TOTAL 2,012 SF

### COMPONENTS SHOWN

- 6x16 COVERED PORCH
- 12x12 SCREEN PORCH