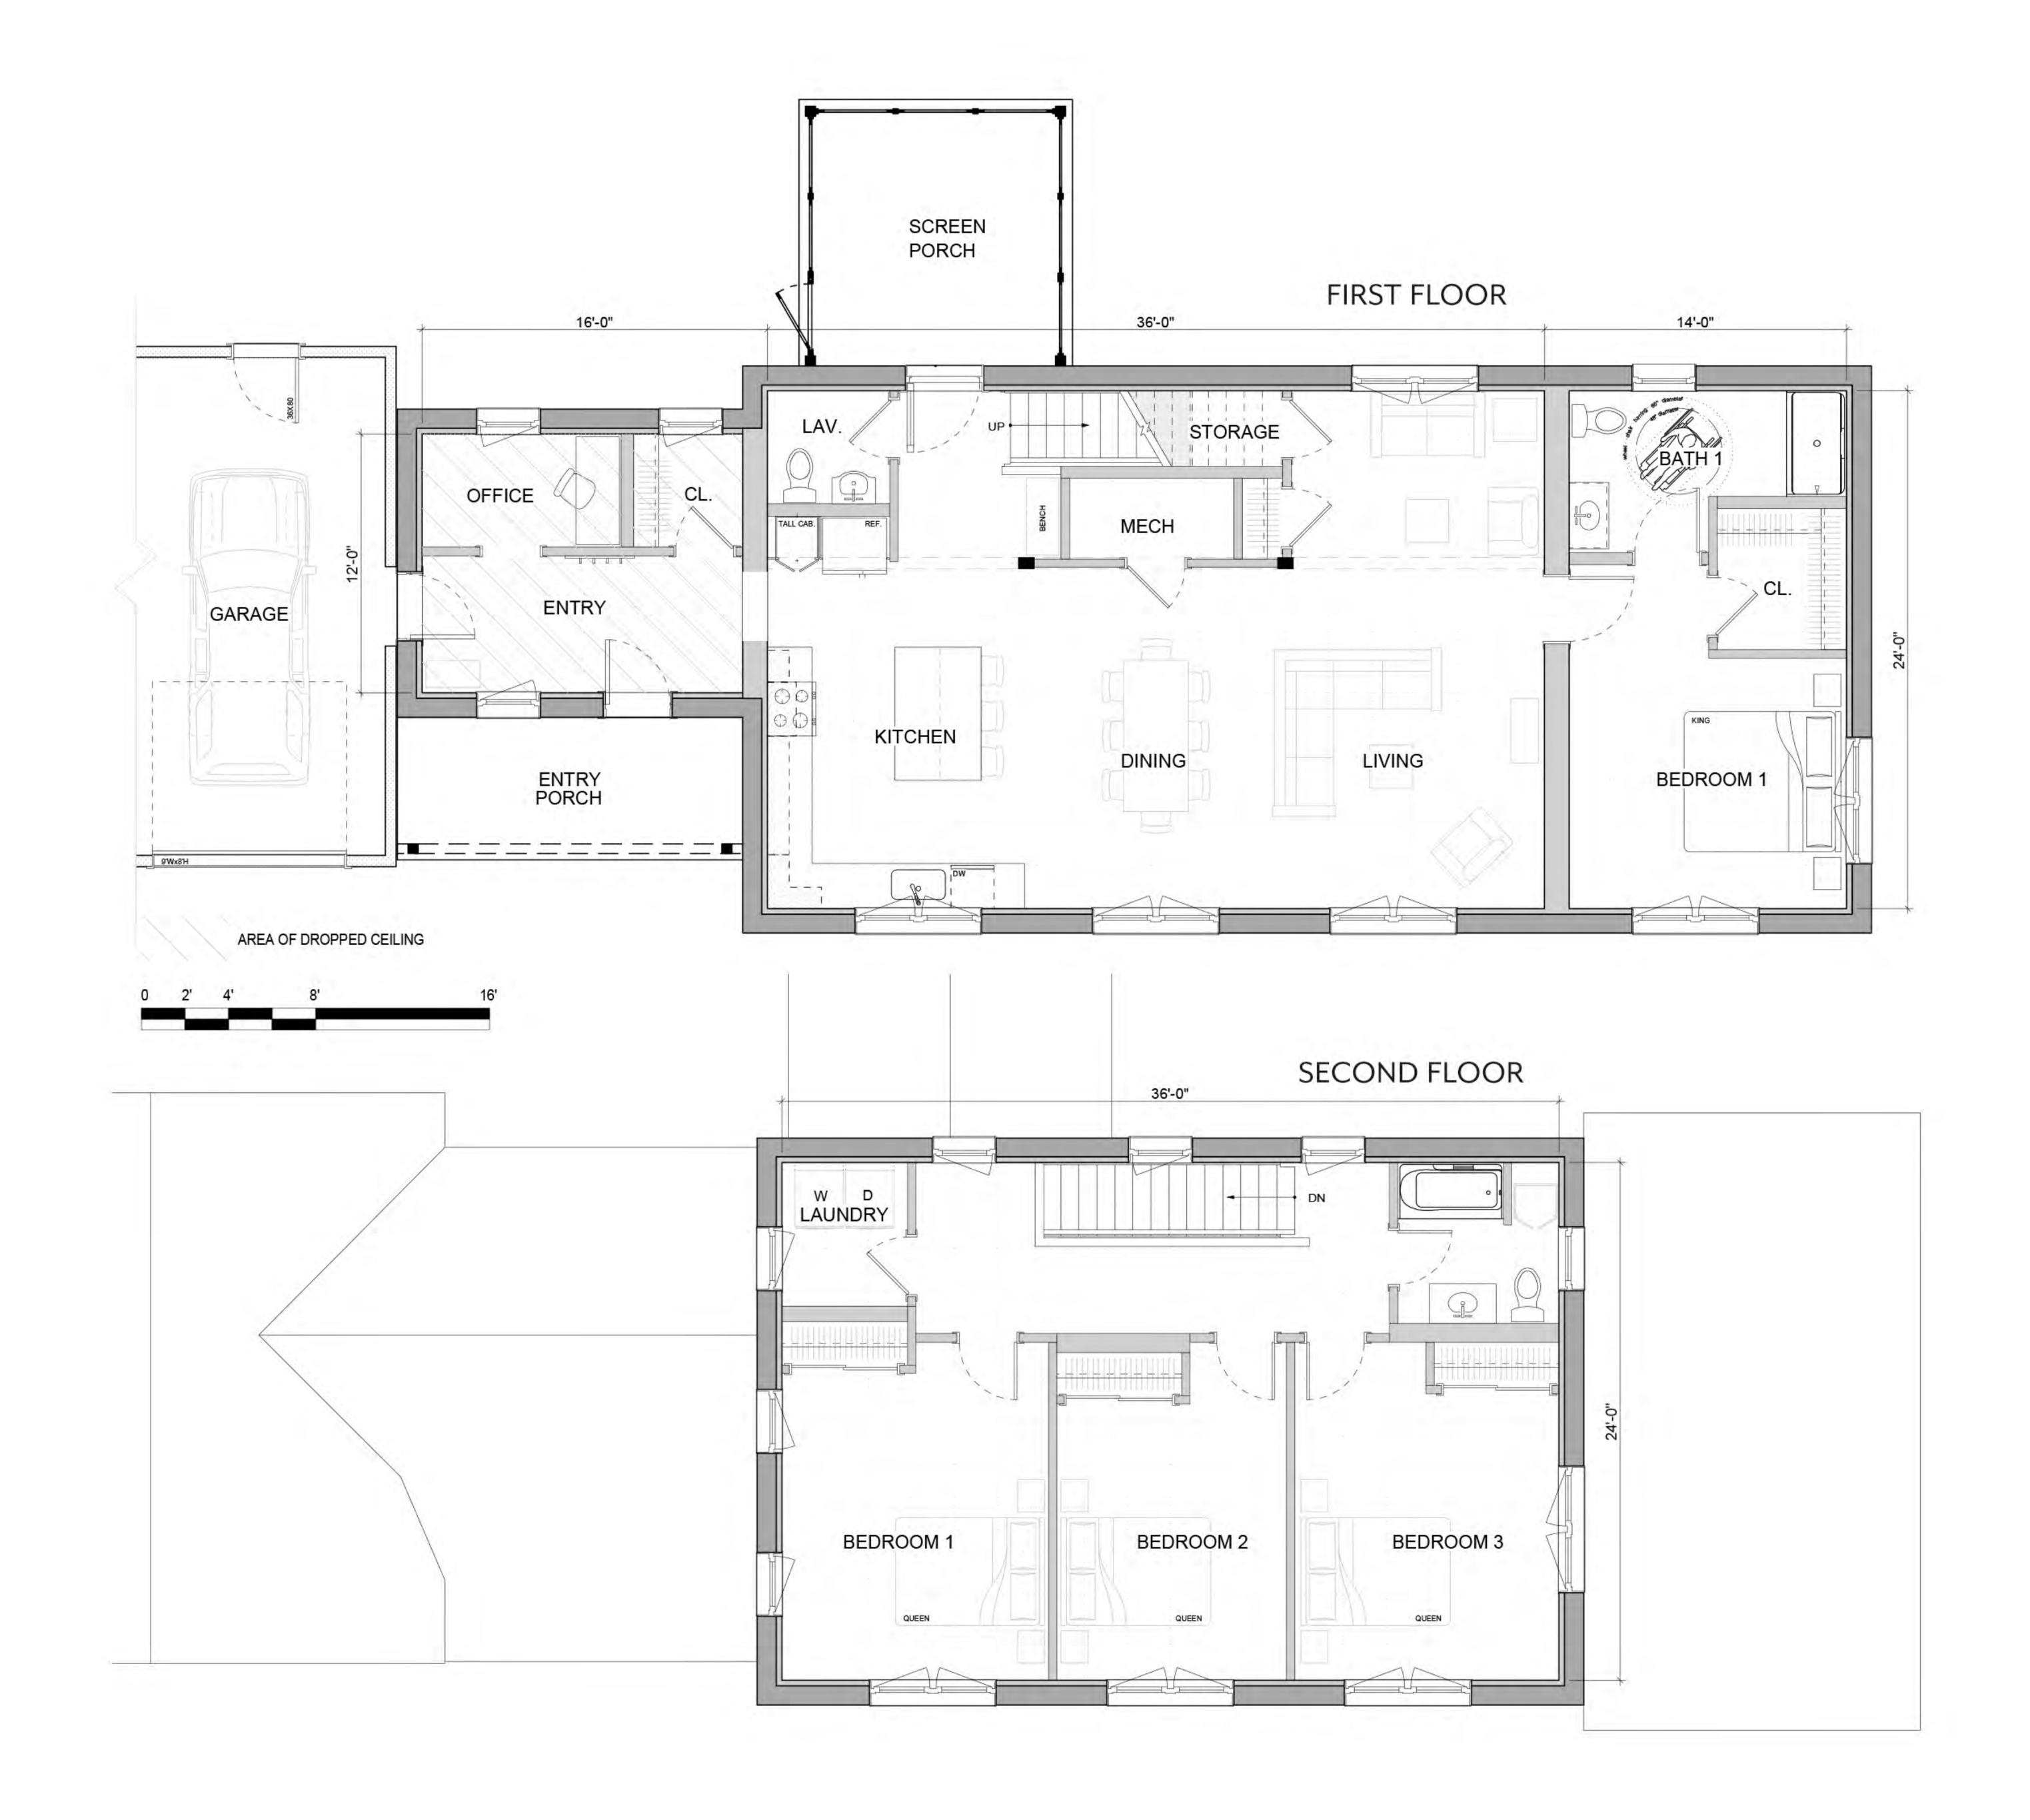

# VARM G3 STREAMLINED

FIRST FLOOR 1, 235 SF SECOND FLOOR 1, 006 SF TOTAL 2,241 SF

### COMPONENTS SHOWN

- 12x16 CONNECTOR
- 24x24 GARAGE
- 6x16 COVERED PORCH
- 12x12 SCREEN PORCH

unityhomes.com (603) 756-3600