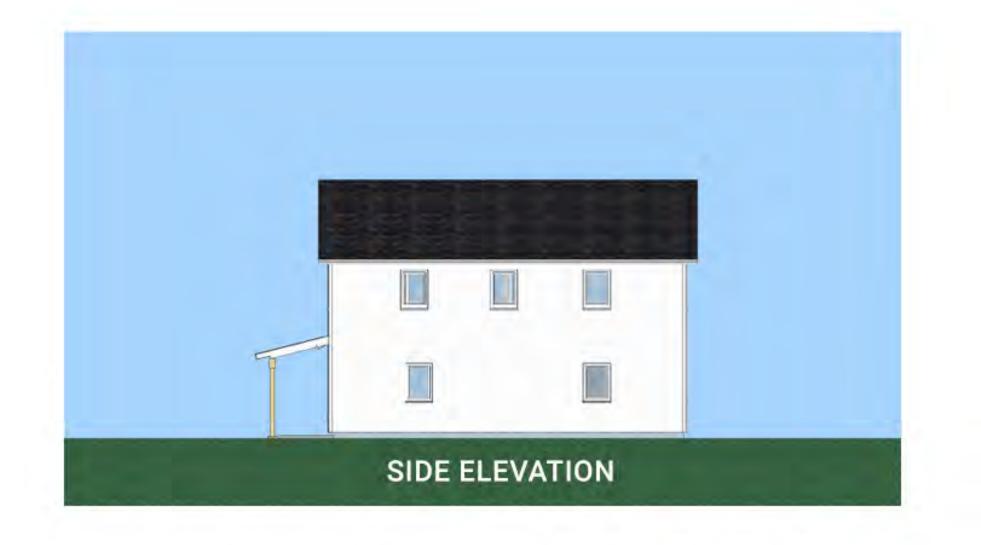

### VÄRM G1 STREAMLINED

FIRST FLOOR 1, 006 SF SECOND FLOOR 1, 006 SF TOTAL 2,012 SF

### COMPONENTS SHOWN

- 6x16 COVERED PORCH
- 12x12 SCREEN PORCH