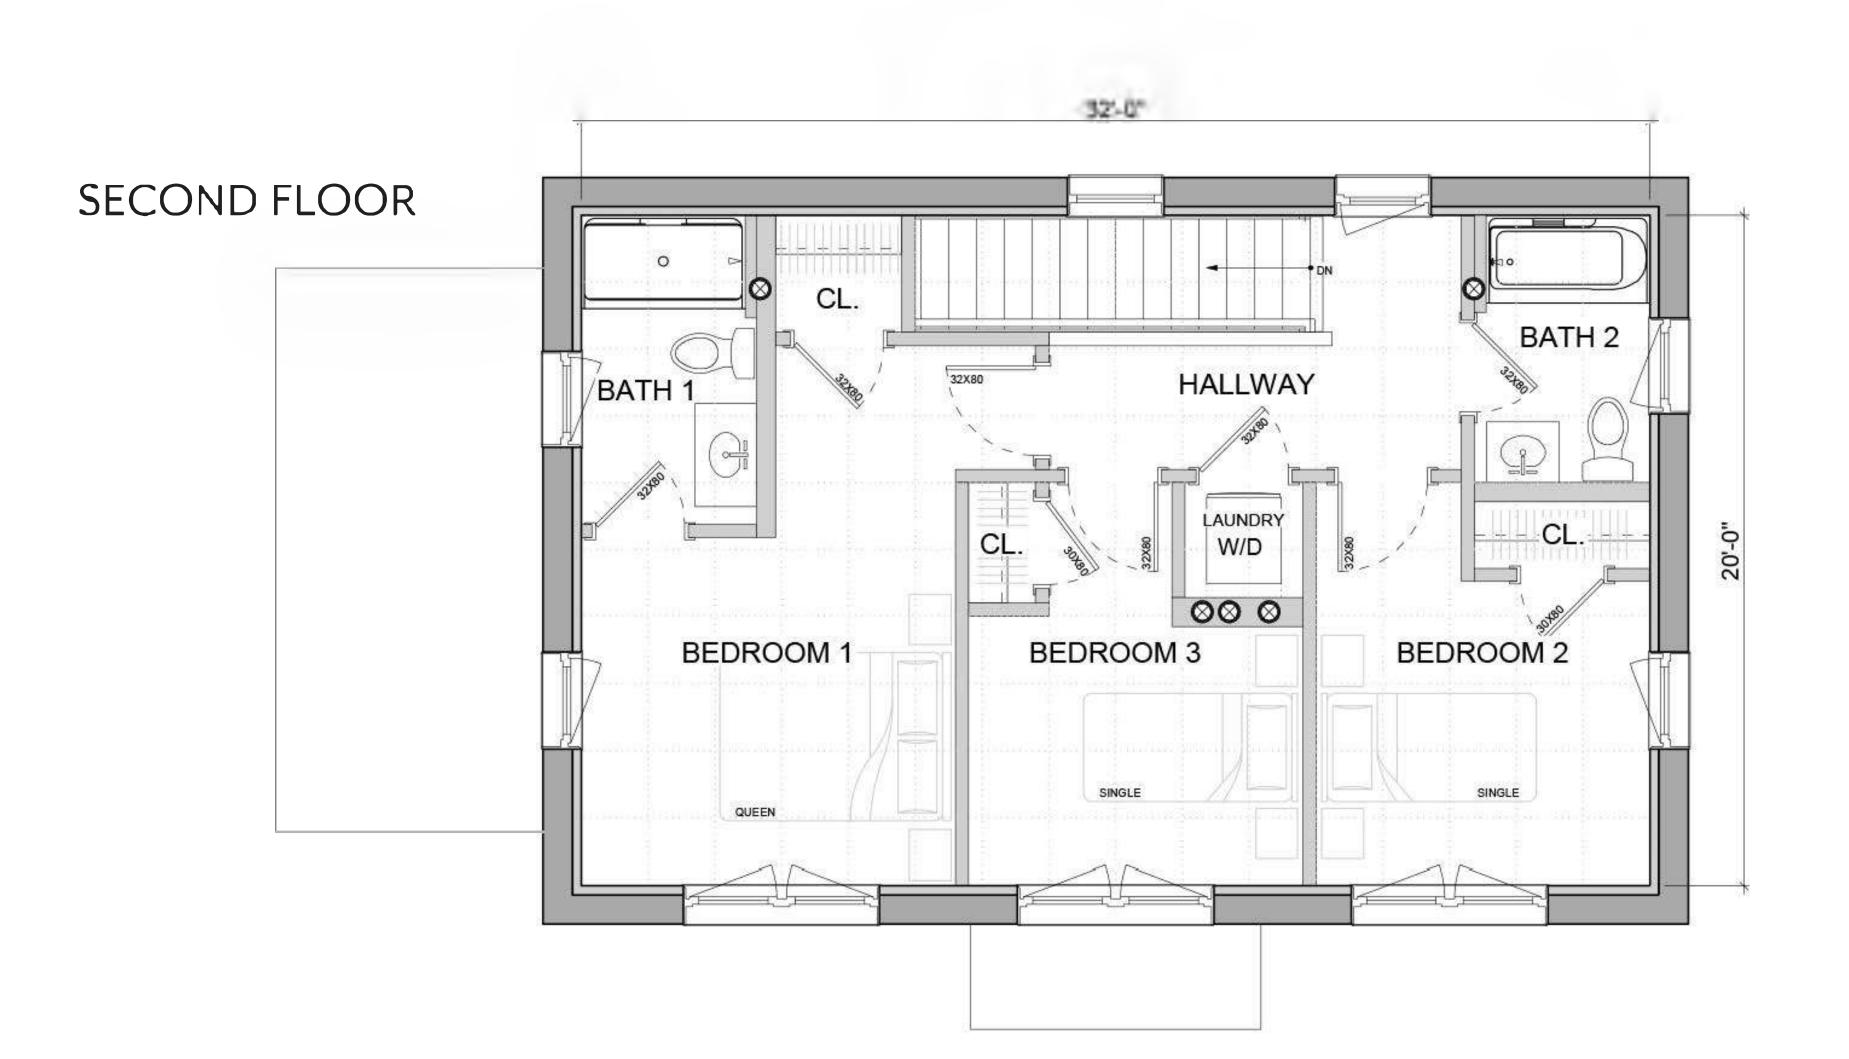

### VÄRM G1 STREAMLINED

FIRST FLOOR 1, 006 SF SECOND FLOOR 1, 006 SF TOTAL 2,012 SF

#### SECOND FLOOR

unityhomes.com (603) 756-3600