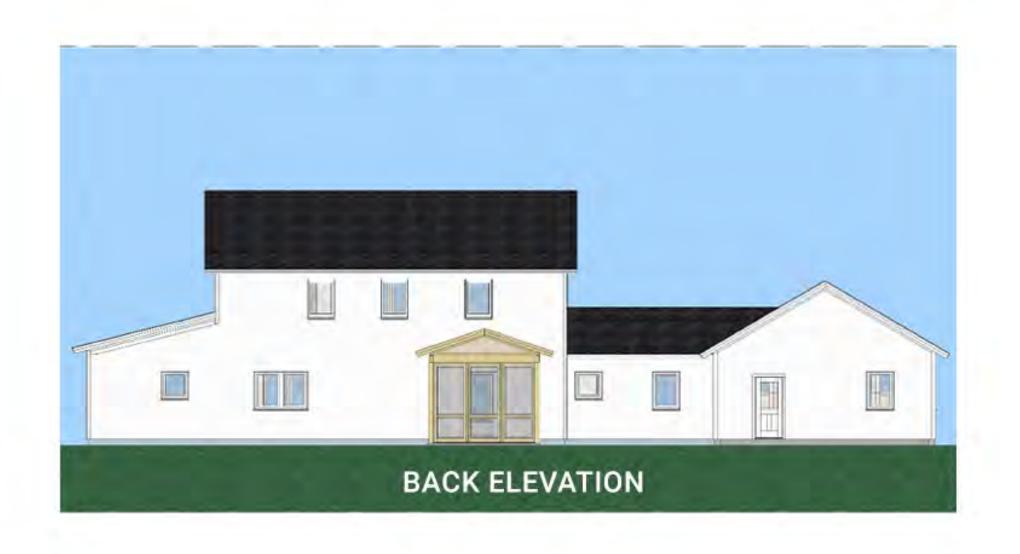

### VÄRM G1 STREAMLINED

FIRST FLOOR 1, 006 SF SECOND FLOOR 1, 006 SF TOTAL 2,012 SF

### COMPONENTS SHOWN

- 6x16 COVERED PORCH
- 12x12 SCREEN PORCH