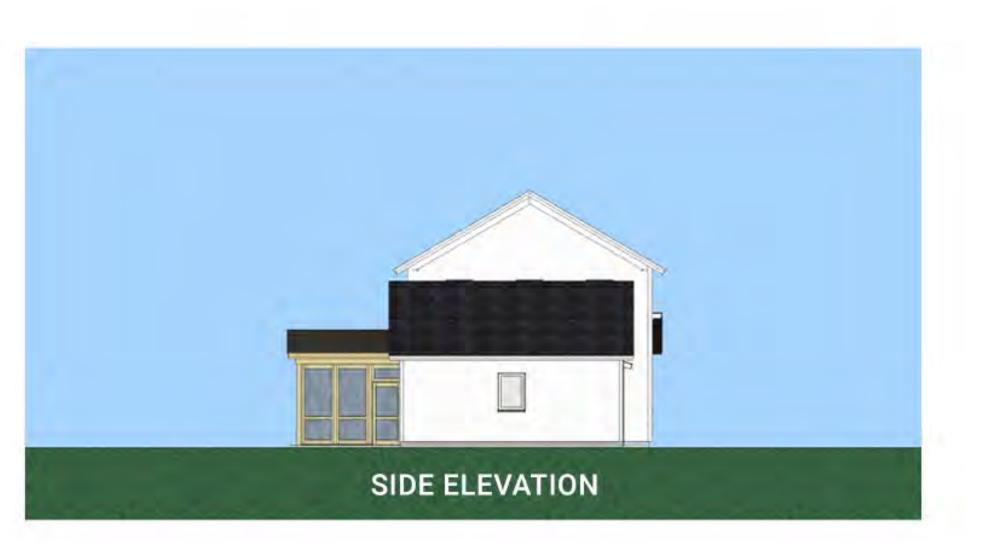

### VÄRM G1 STREAMLINED

FIRST FLOOR 1, 006 SF SECOND FLOOR 1, 006 SF TOTAL 2,012 SF

### COMPONENTS SHOWN

- 6x16 COVERED PORCH
- 12x12 SCREEN PORCH