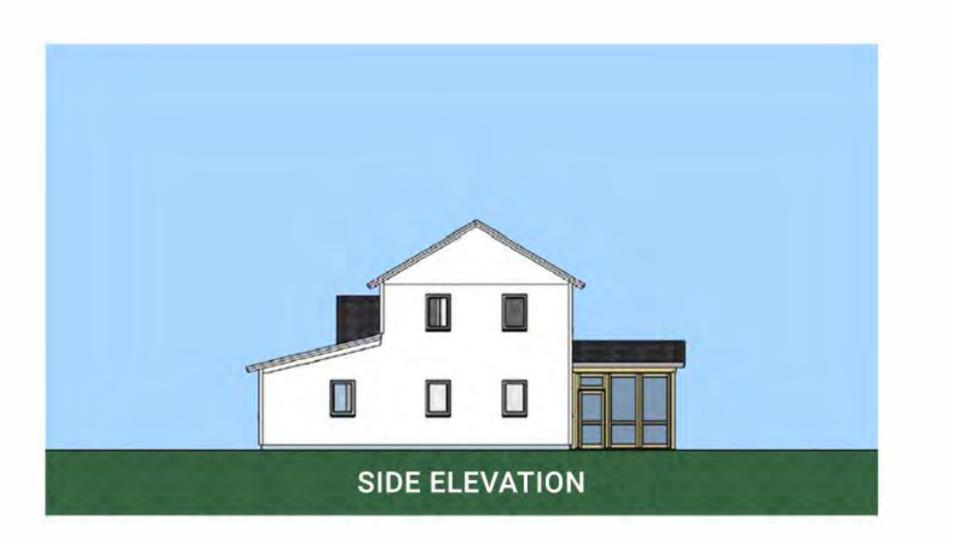

### COMPONENTS SHOWN

- 14x24 ADDITION
- 6x16 COVERED PORCH
- 12x12 SCREEN PORCH