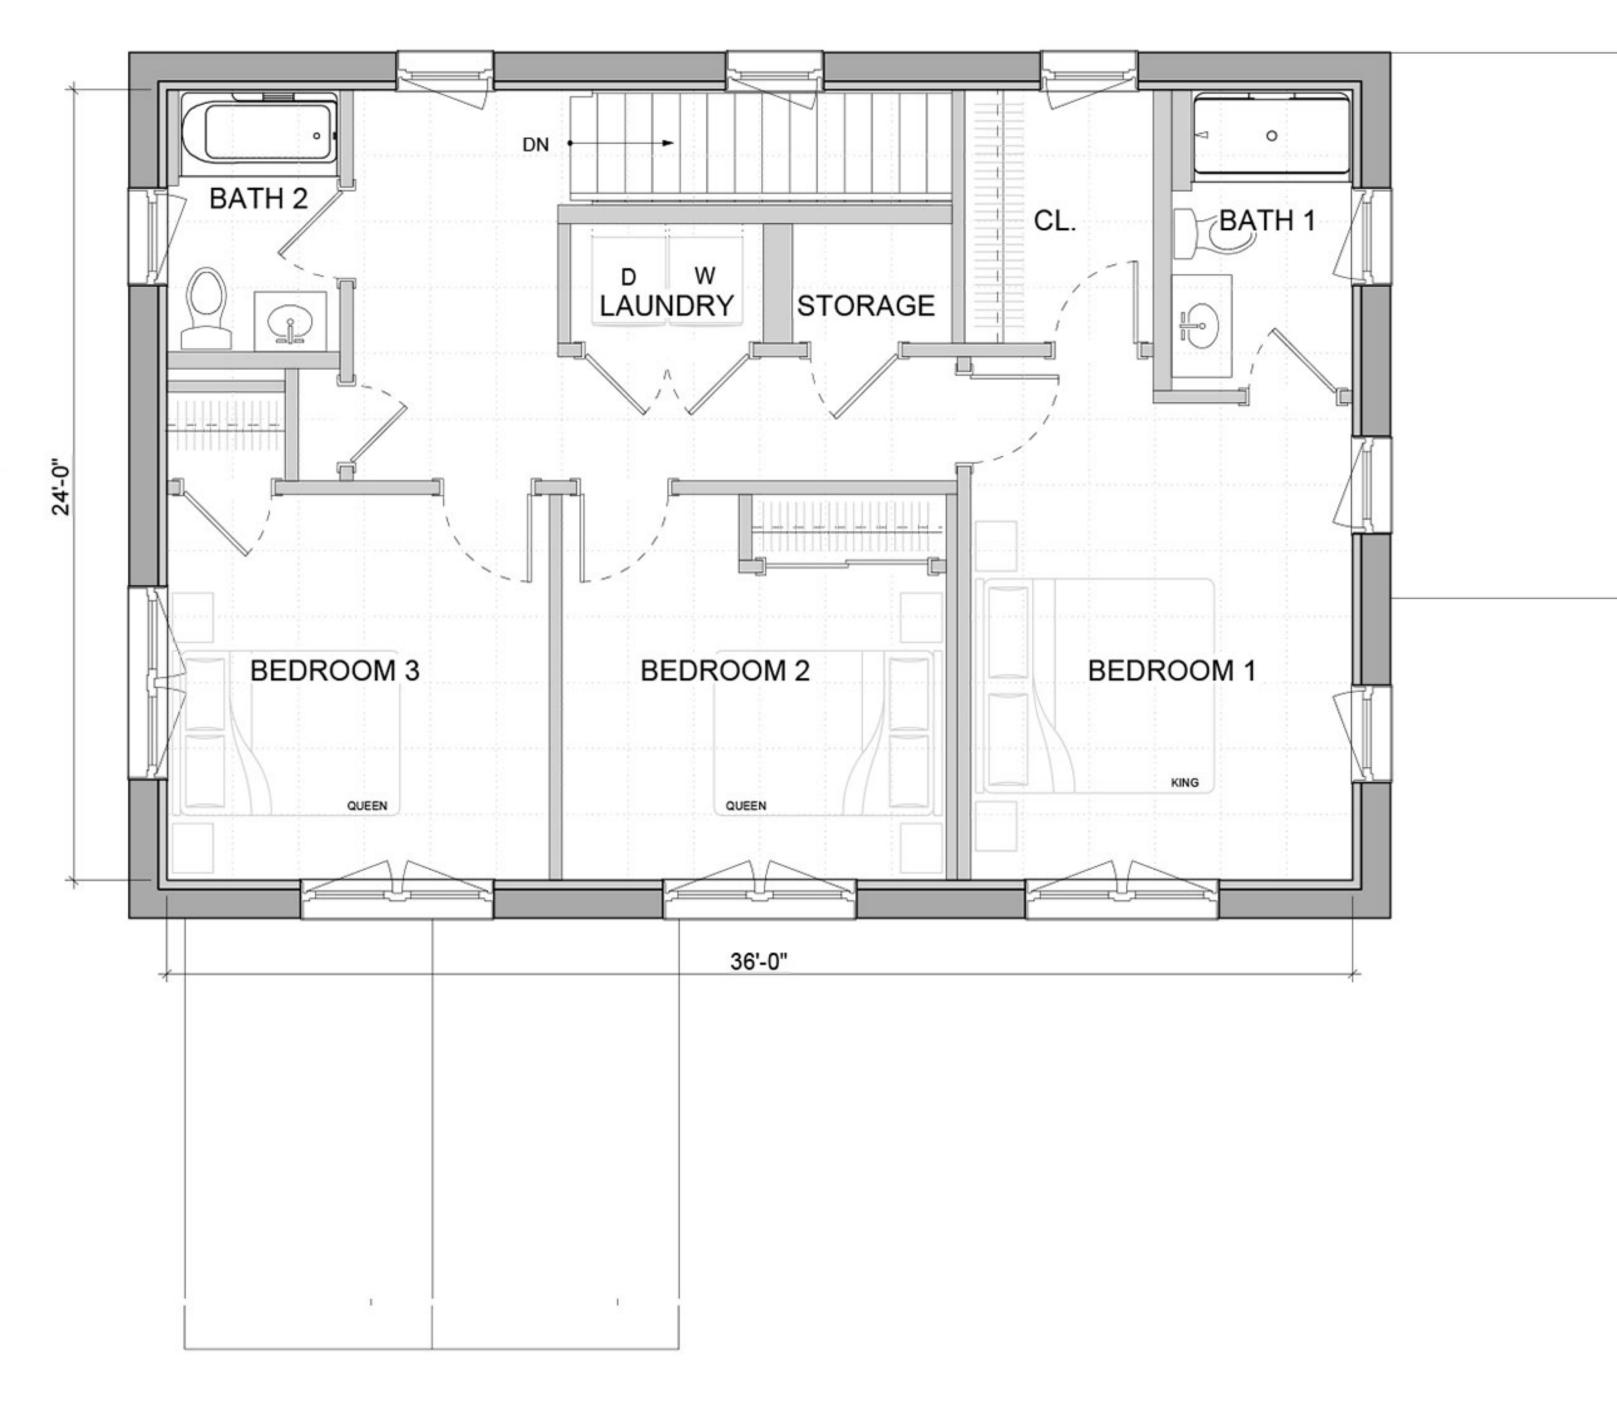

### VÄRM G1 STREAMLINED

FIRST FLOOR 1, 006 SF SECOND FLOOR 1, 006 SF TOTAL 2,012 SF

#### SECOND FLOOR

unityhomes.com (603) 756-3600