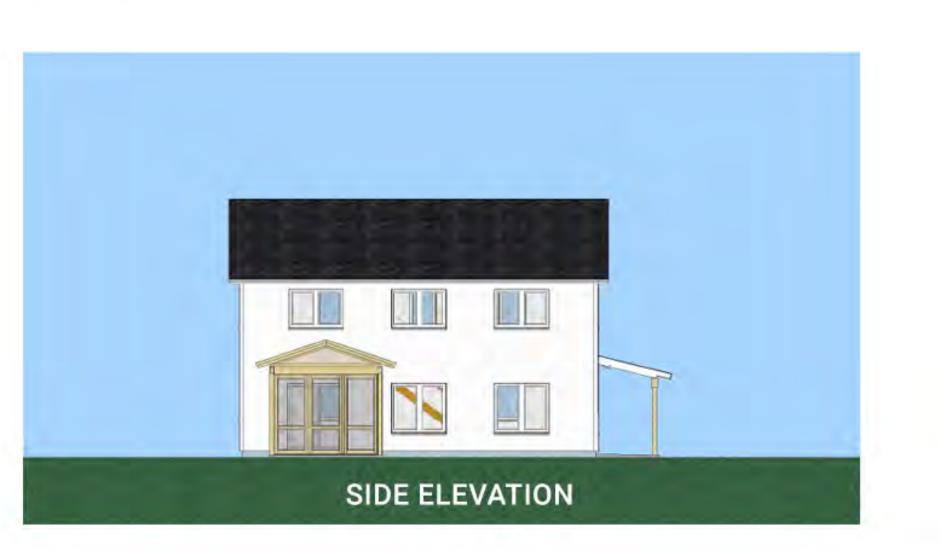

### VÄRM G1 STREAMLINED

FIRST FLOOR 1, 006 SF SECOND FLOOR 1, 006 SF TOTAL 2,012 SF

### COMPONENTS SHOWN

- 6x16 COVERED PORCH
- 12x12 SCREEN PORCH