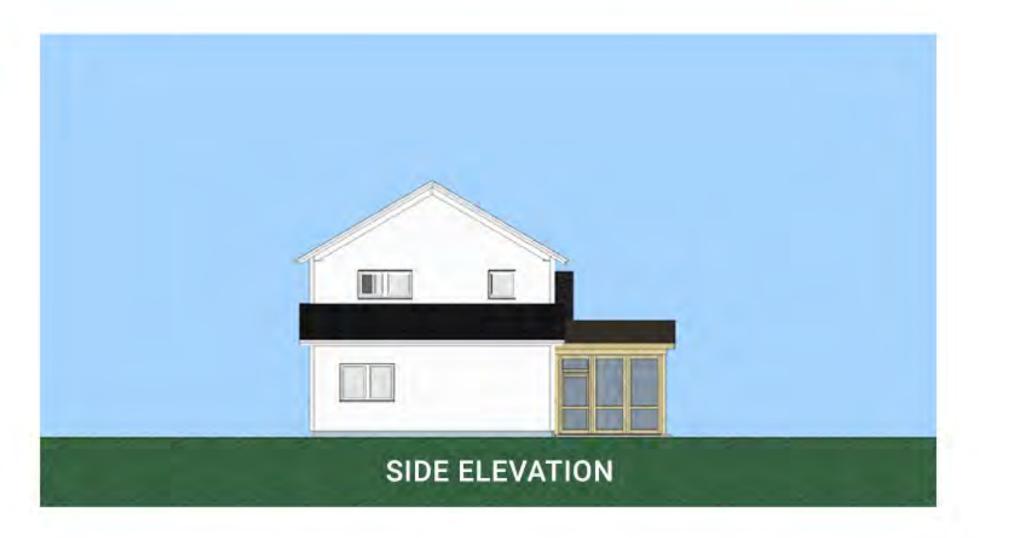

### VÄRM G1 STREAMLINED

FIRST FLOOR 1, 006 SF SECOND FLOOR 1, 006 SF TOTAL 2,012 SF

### COMPONENTS SHOWN

- 6x16 COVERED PORCH
- 12x12 SCREEN PORCH