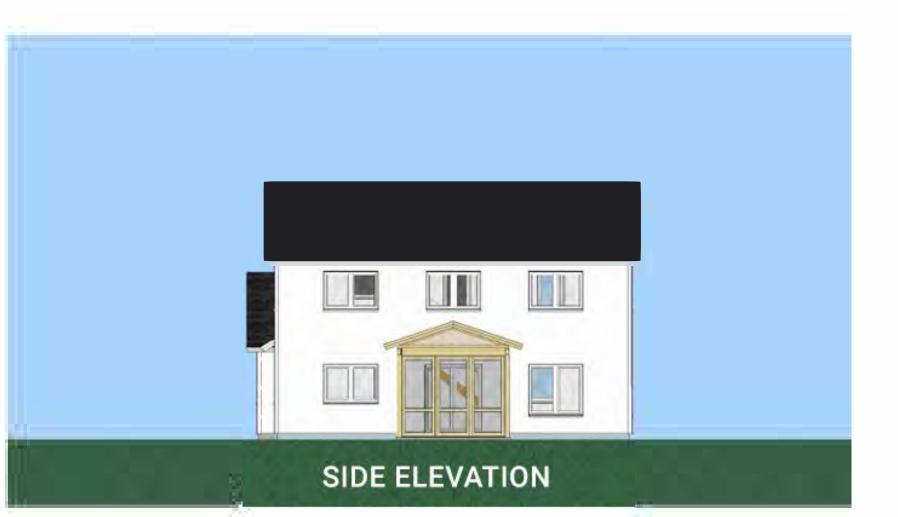

# VARM G3 STREAMLINED

FIRST FLOOR 1, 235 SF SECOND FLOOR 1, 006 SF TOTAL 2,241 SF

### COMPONENTS SHOWN

- 12x16 CONNECTOR
- 24x24 GARAGE
- 6x16 COVERED PORCH
- 12x12 SCREEN PORCH

unityhomes.com (603) 756-3600