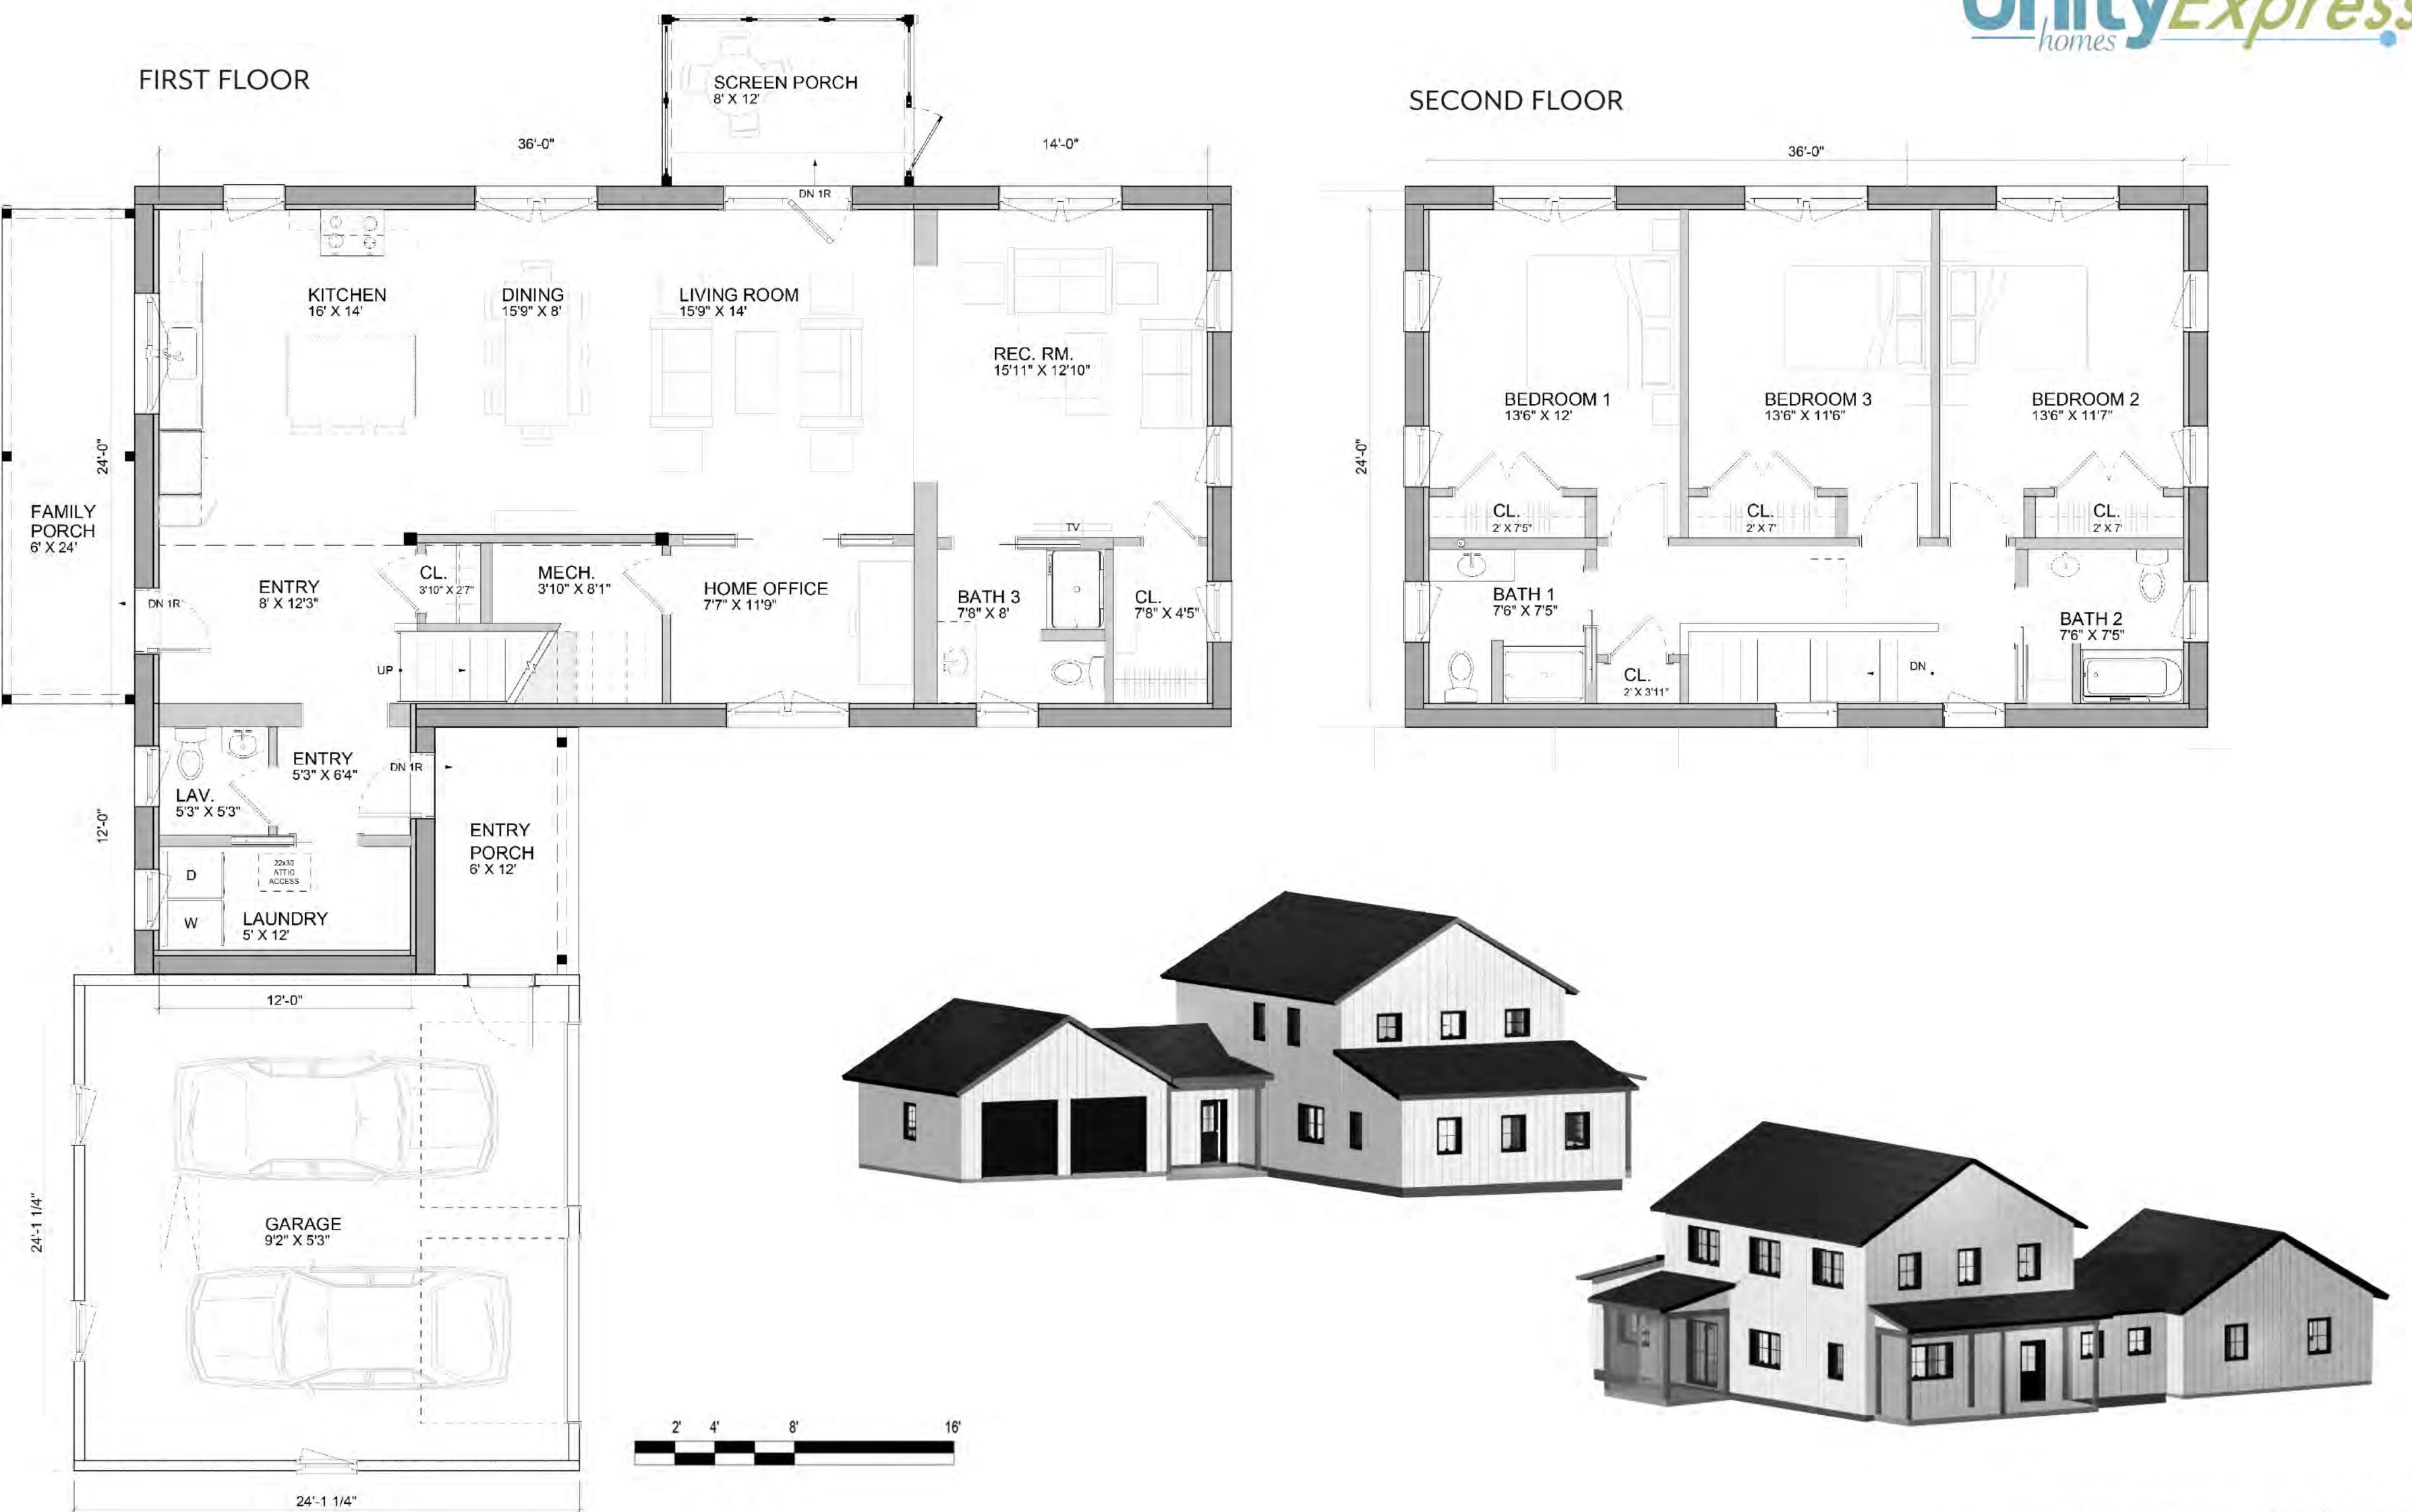

# VÄRME6 STREAMLINED

FIRST FLOOR 1, 603 SF SECOND FLOOR 1, 006 SF TOTAL 2,609 SF

### COMPONENTS SHOWN

- 14x24 ADDITION
- 12x16 CONNECTOR
- 24x24 GARAGE
- 6x16 COVERED PORCH
- 12x12 SCREEN PORCH

unityhomes.com (603) 756-3600