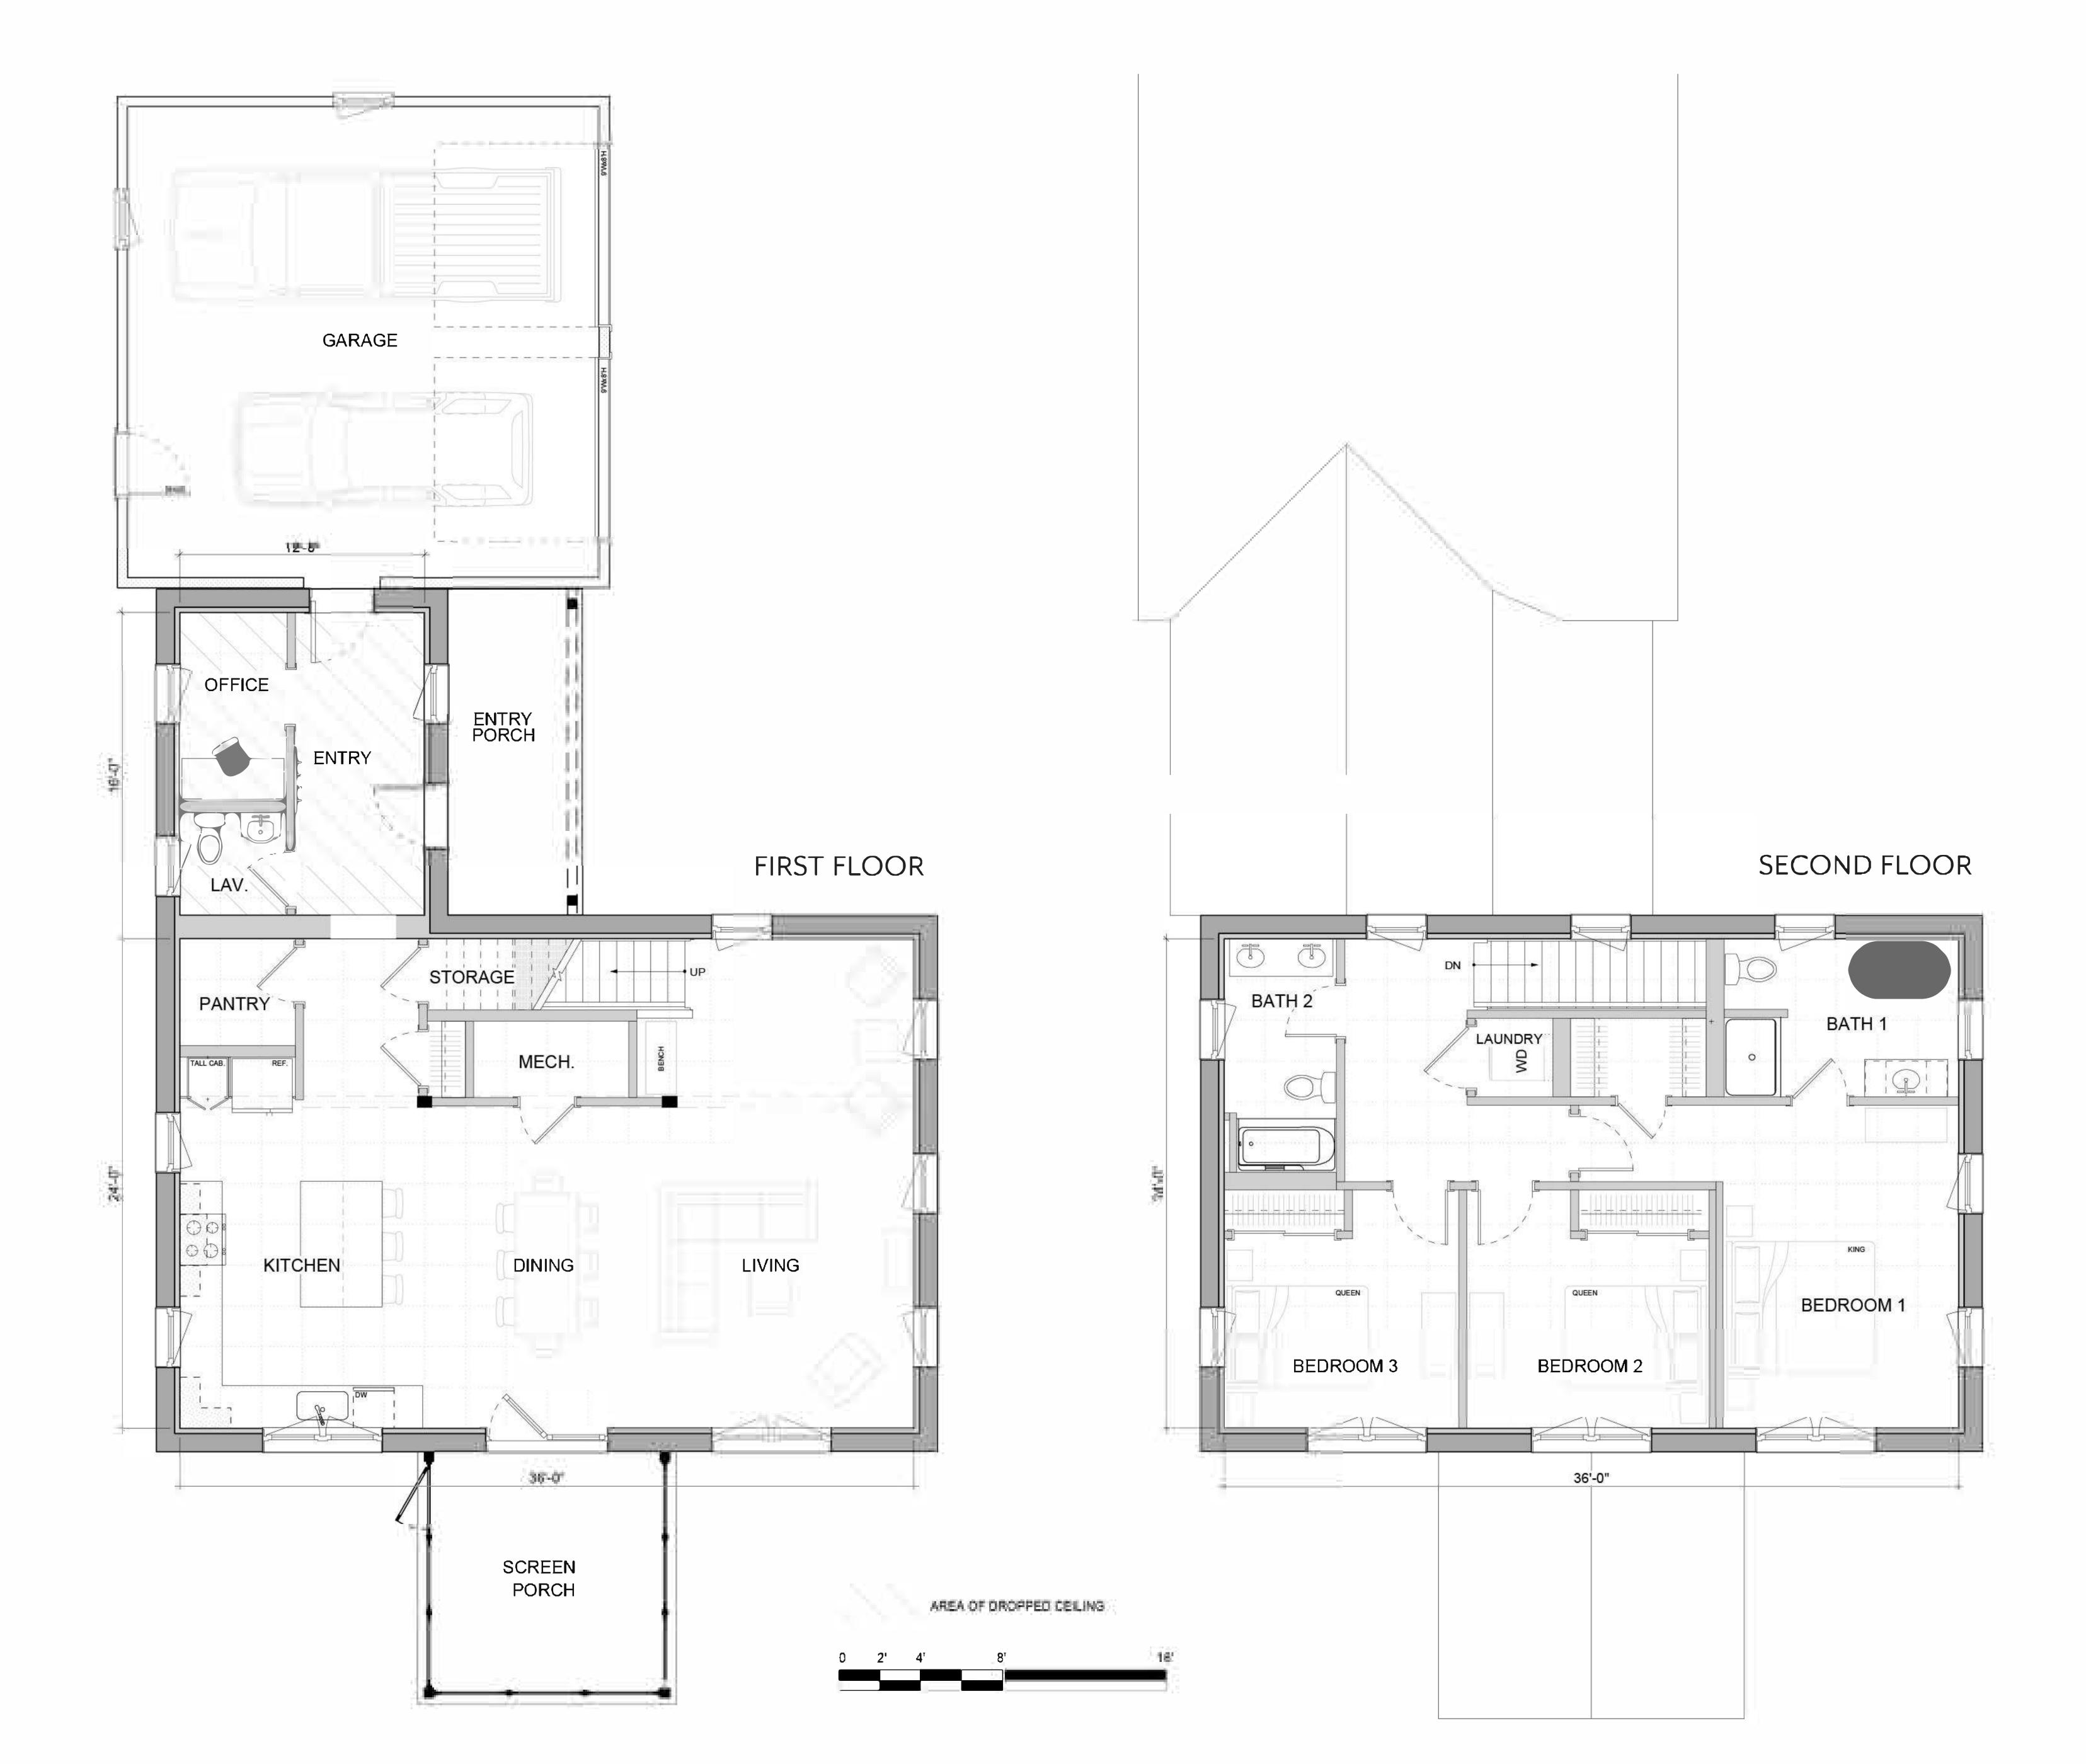

# VARM G3 STREAMLINED

FIRST FLOOR 1, 235 SF SECOND FLOOR 1, 006 SF TOTAL 2,241 SF

### COMPONENTS SHOWN

- 12x16 CONNECTOR
- 24x24 GARAGE
- 6x16 COVERED PORCH
- 12x12 SCREEN PORCH

unityhomes.com (603) 756-3600