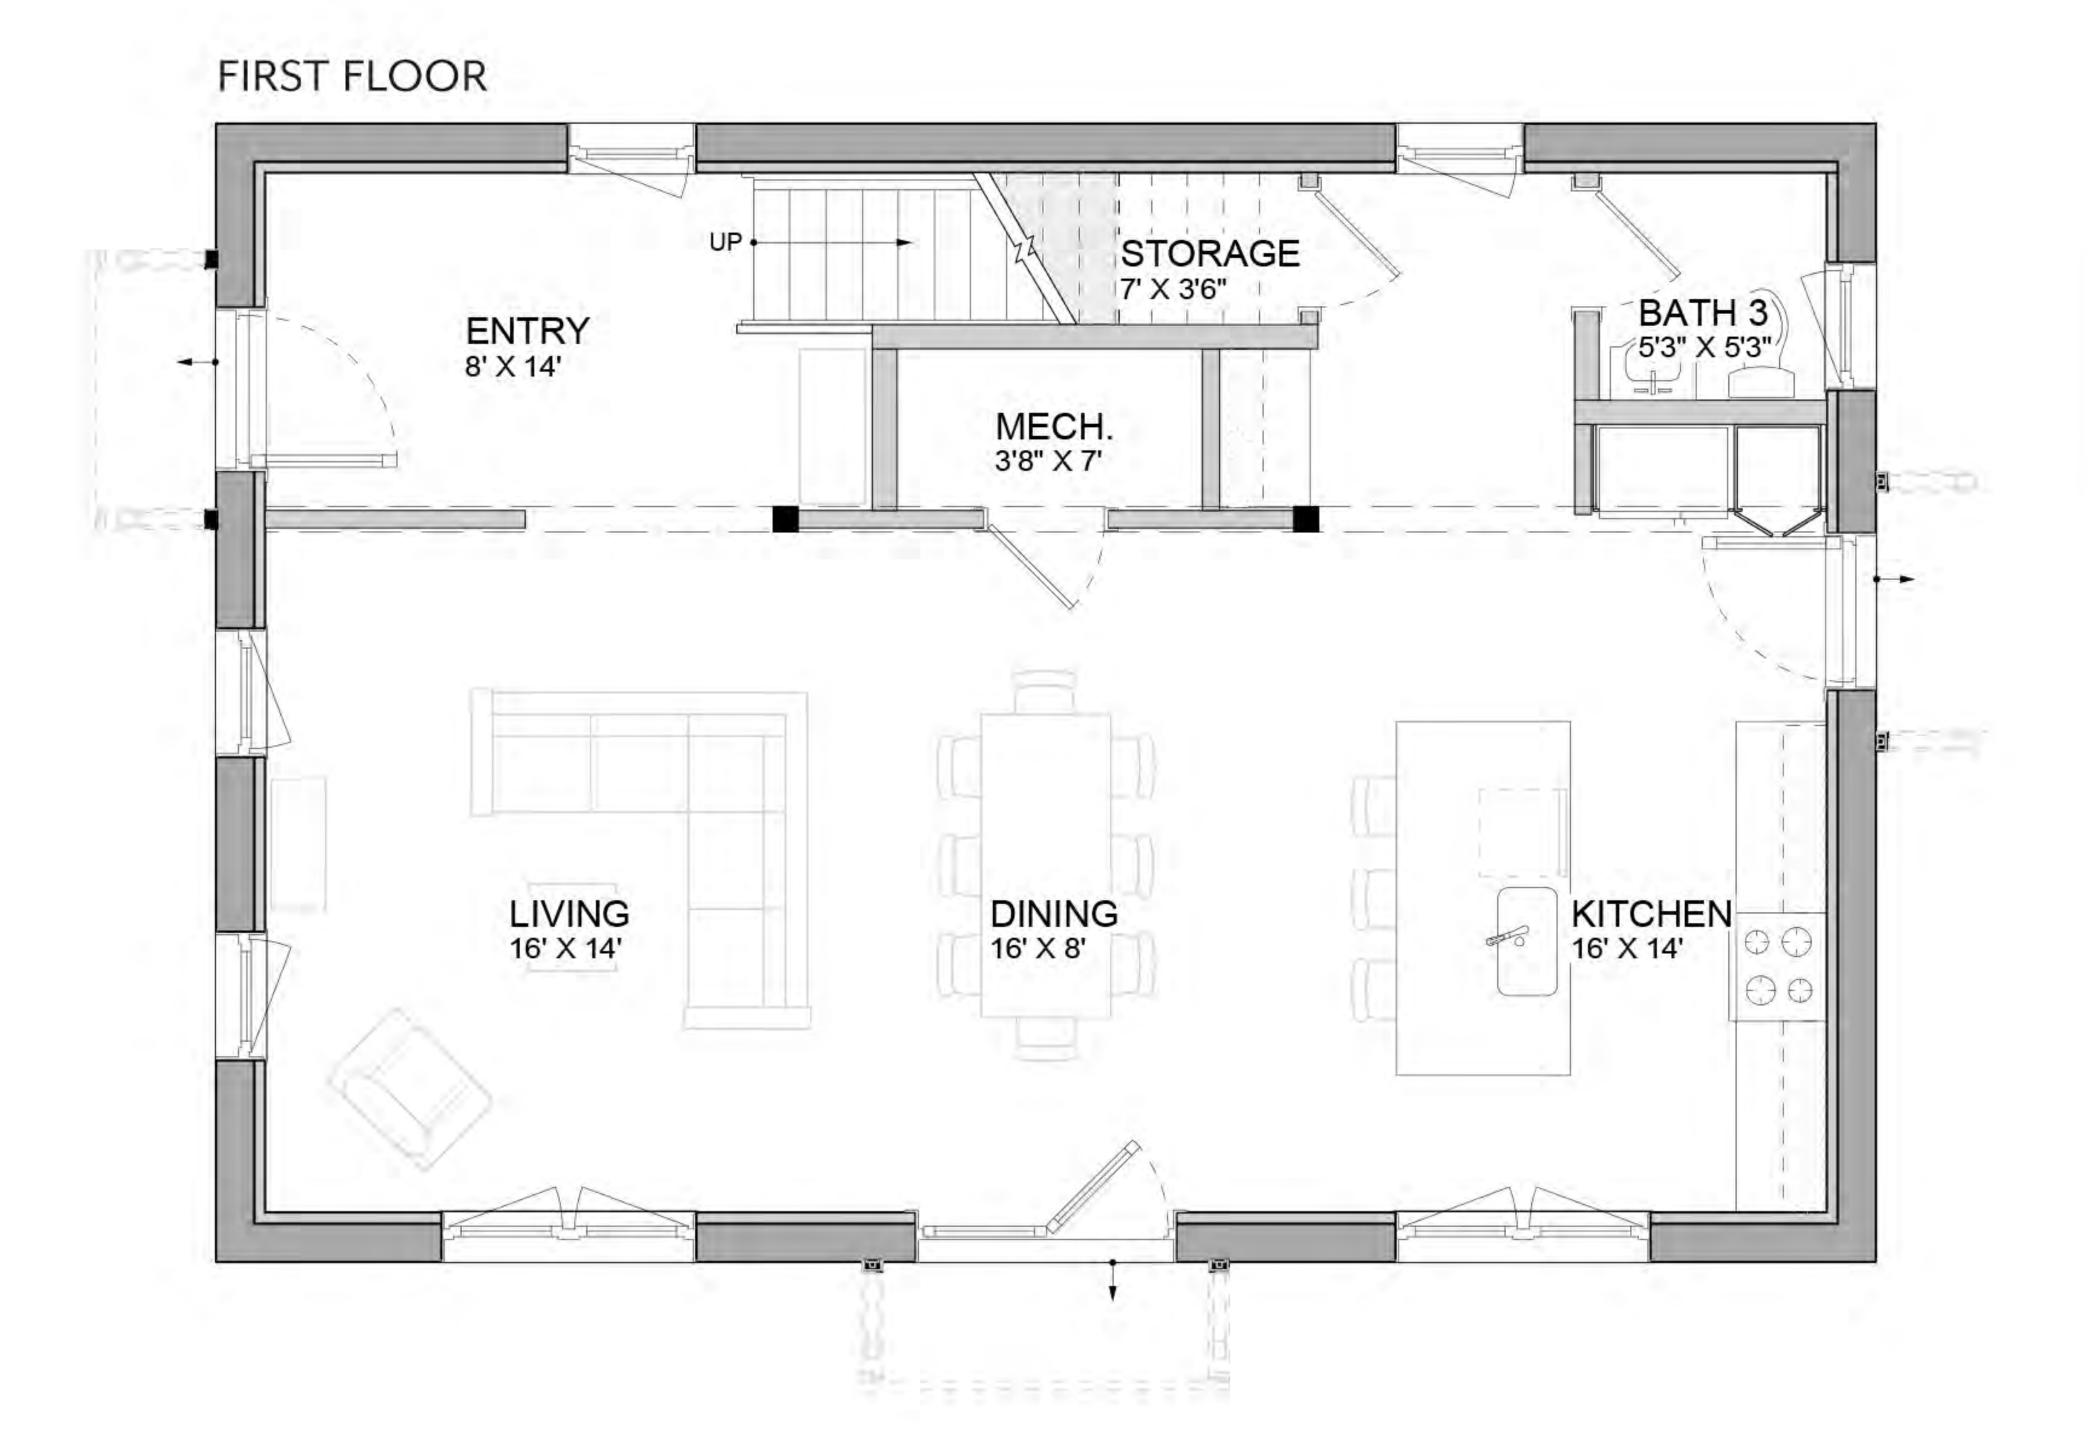

### VÄRM G1 STREAMLINED

FIRST FLOOR 1, 006 SF SECOND FLOOR 1, 006 SF TOTAL 2,012 SF

#### FIRST FLOOR

### COMPONENTS SHOWN

- 6x16 COVERED PORCH
- 12x12 SCREEN PORCH