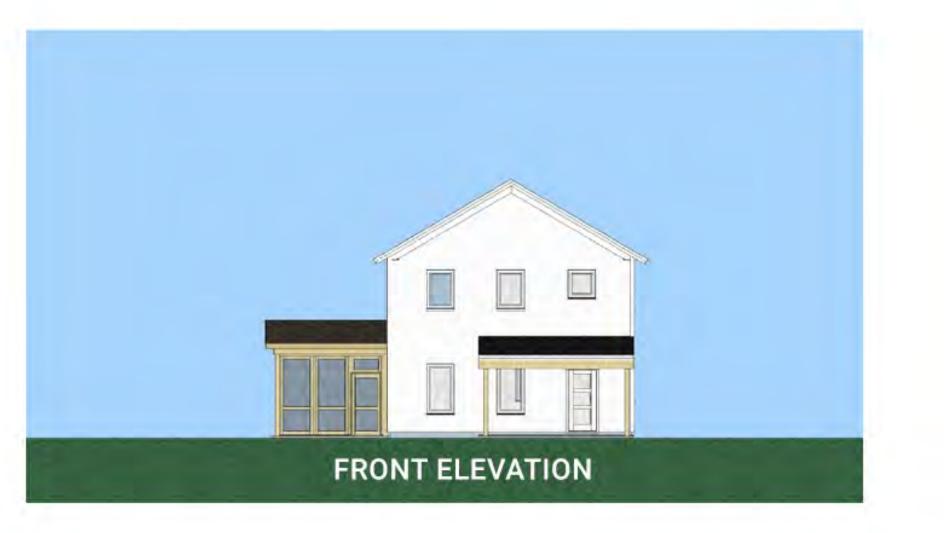

### VÄRM G1 STREAMLINED

FIRST FLOOR 1, 006 SF SECOND FLOOR 1, 006 SF TOTAL 2,012 SF

### COMPONENTS SHOWN

- 6x16 COVERED PORCH
- 12x12 SCREEN PORCH