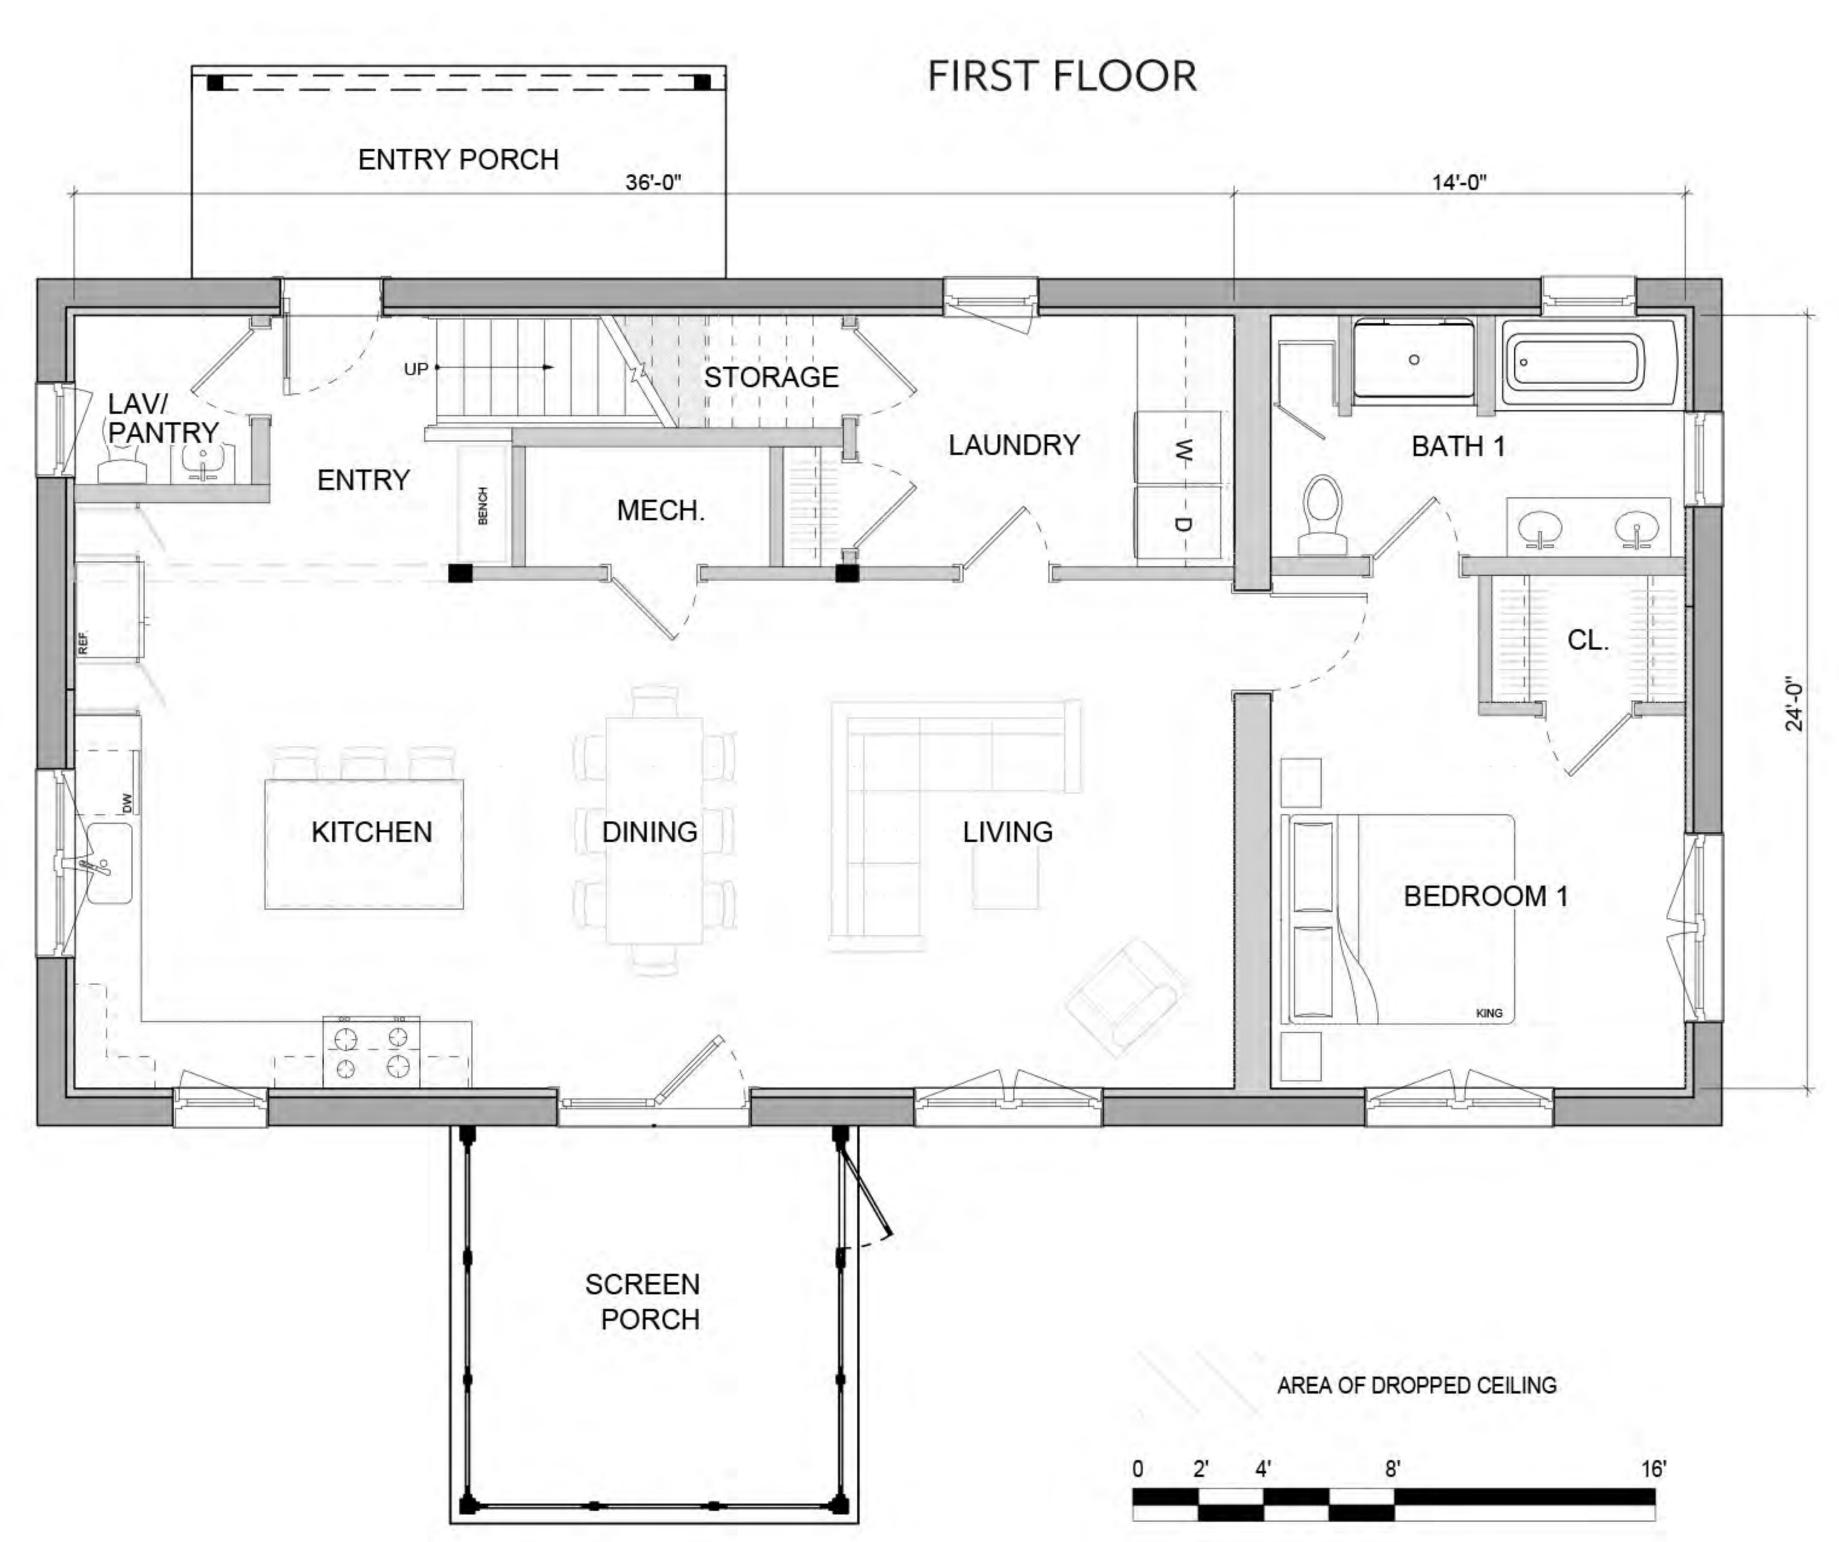

### VÄRM G1 STREAMLINED

FIRST FLOOR 1, 006 SF SECOND FLOOR 1, 006 SF TOTAL 2,012 SF

#### FIRST FLOOR

### COMPONENTS SHOWN

- 6x16 COVERED PORCH
- 12x12 SCREEN PORCH

#### SECOND FLOOR

unityhomes.com (603) 756-3600