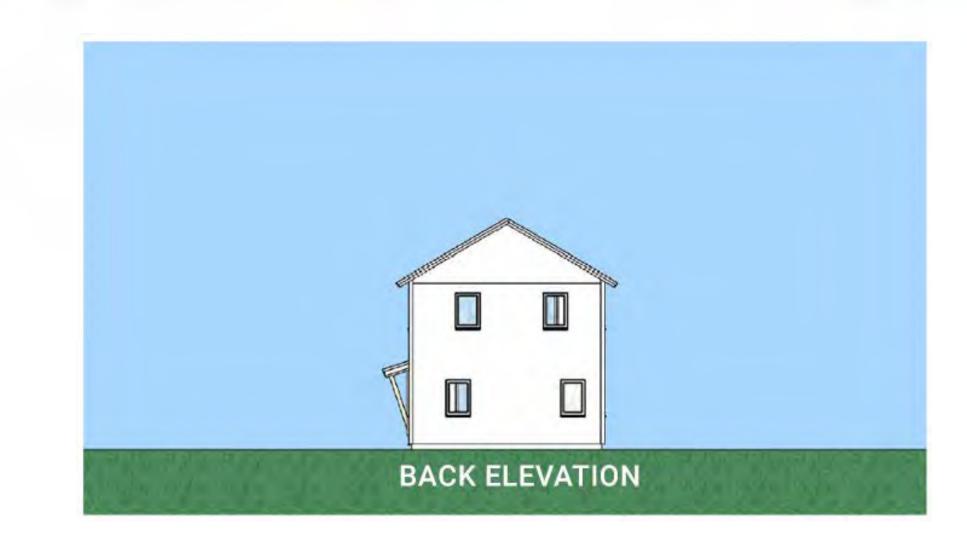

### VÄRM G1 STREAMLINED

FIRST FLOOR 1, 006 SF SECOND FLOOR 1, 006 SF TOTAL 2,012 SF

### COMPONENTS SHOWN

- 6x16 COVERED PORCH
- 12x12 SCREEN PORCH