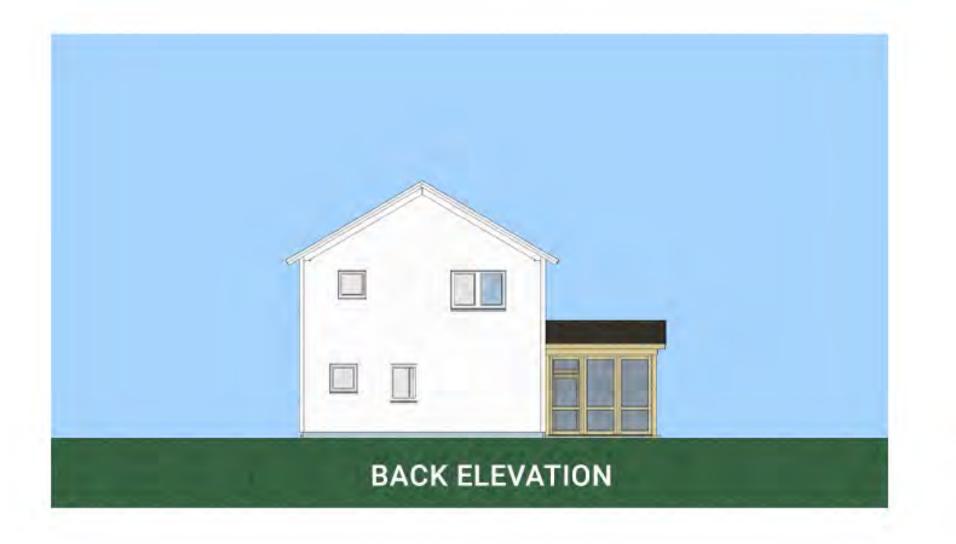

### VÄRM G1 STREAMLINED

FIRST FLOOR 1, 006 SF SECOND FLOOR 1, 006 SF TOTAL 2,012 SF

### COMPONENTS SHOWN

- 6x16 COVERED PORCH
- 12x12 SCREEN PORCH