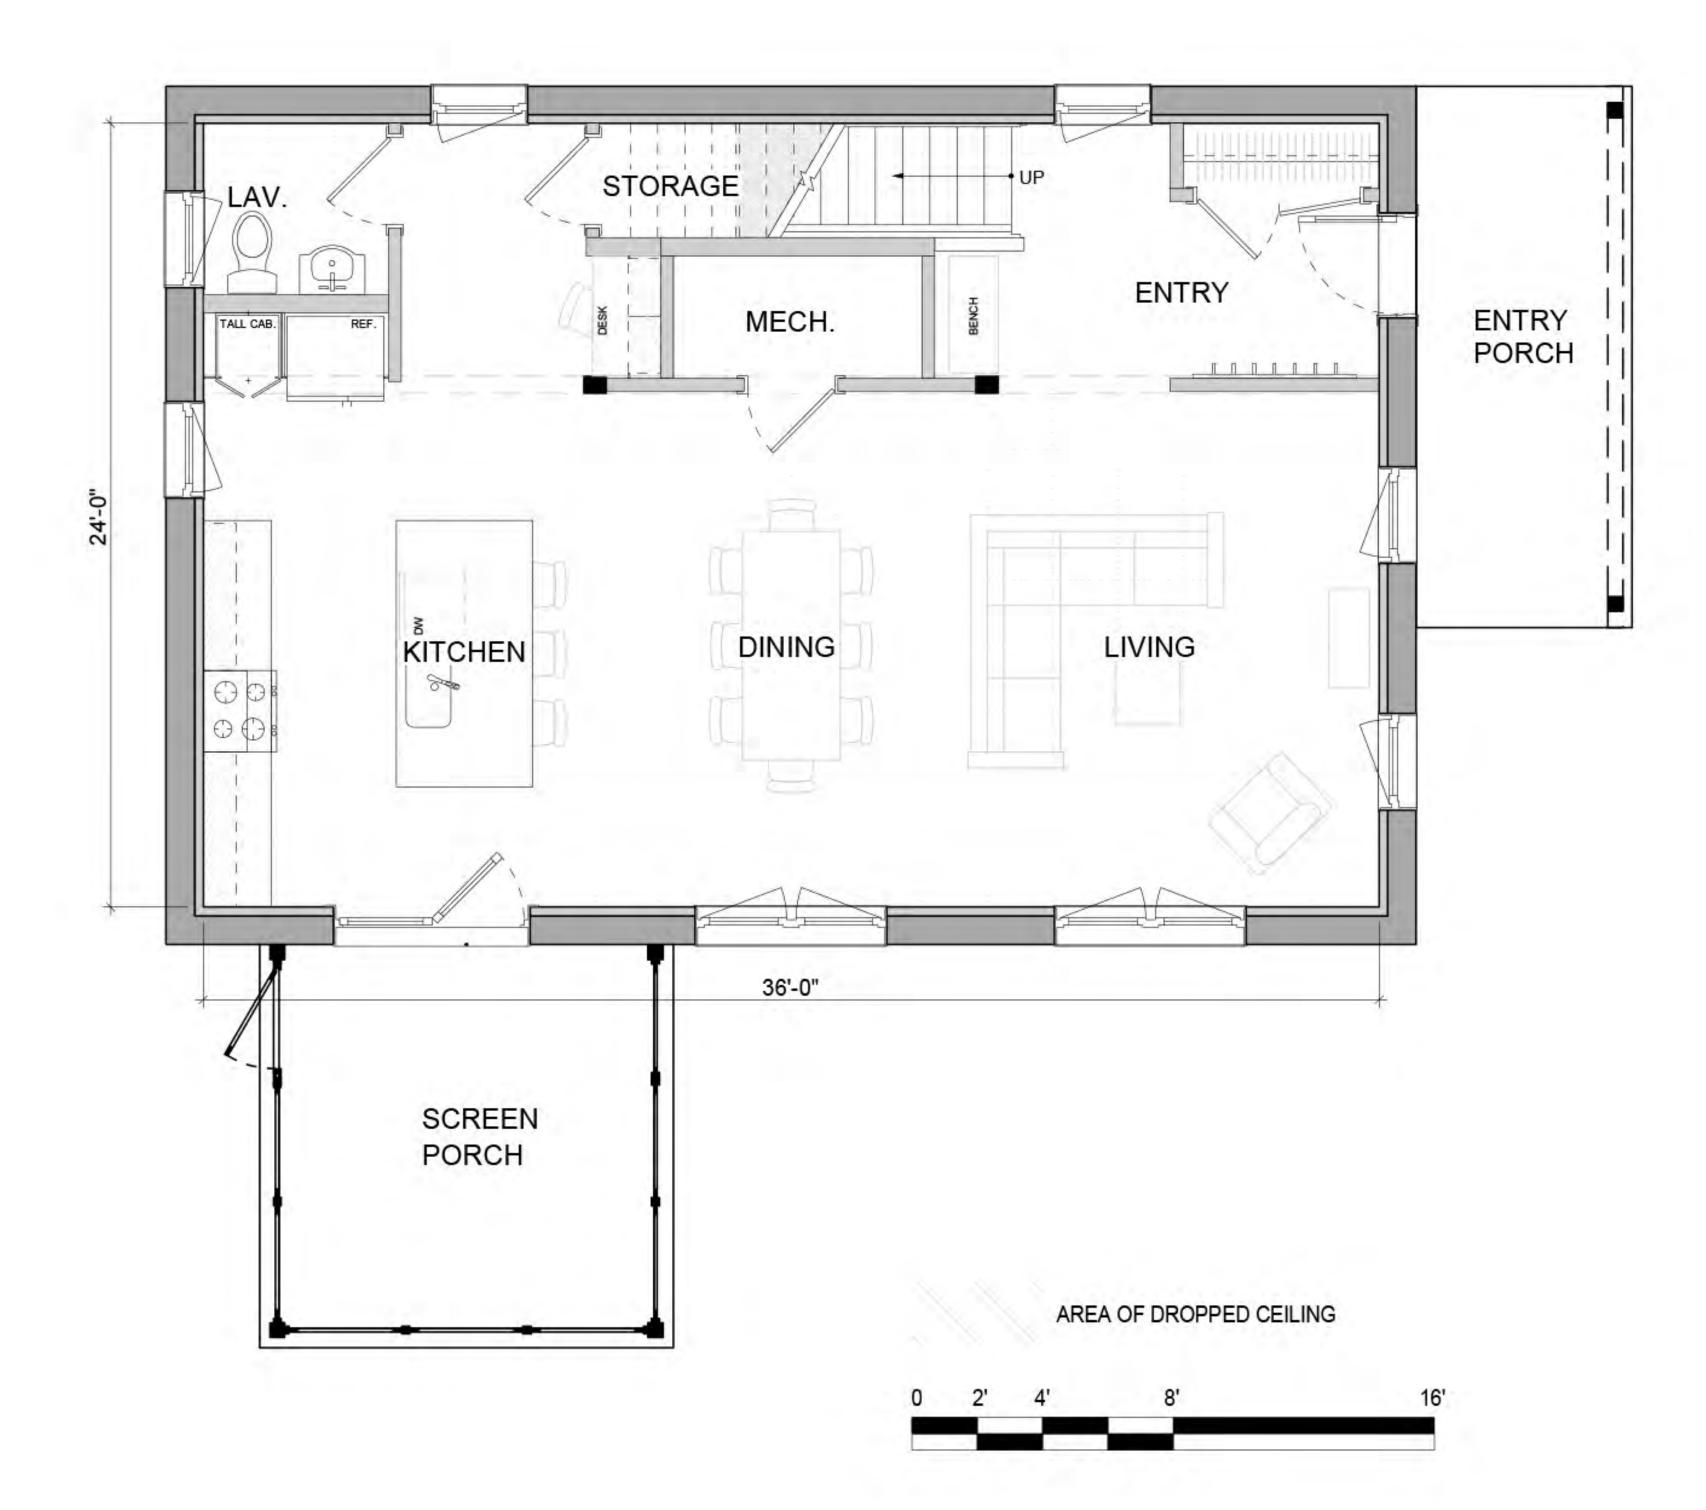

### VÄRM G1 STREAMLINED

FIRST FLOOR 1, 006 SF SECOND FLOOR 1, 006 SF TOTAL 2,012 SF

#### FIRST FLOOR

### COMPONENTS SHOWN

- 6x16 COVERED PORCH
- 12x12 SCREEN PORCH