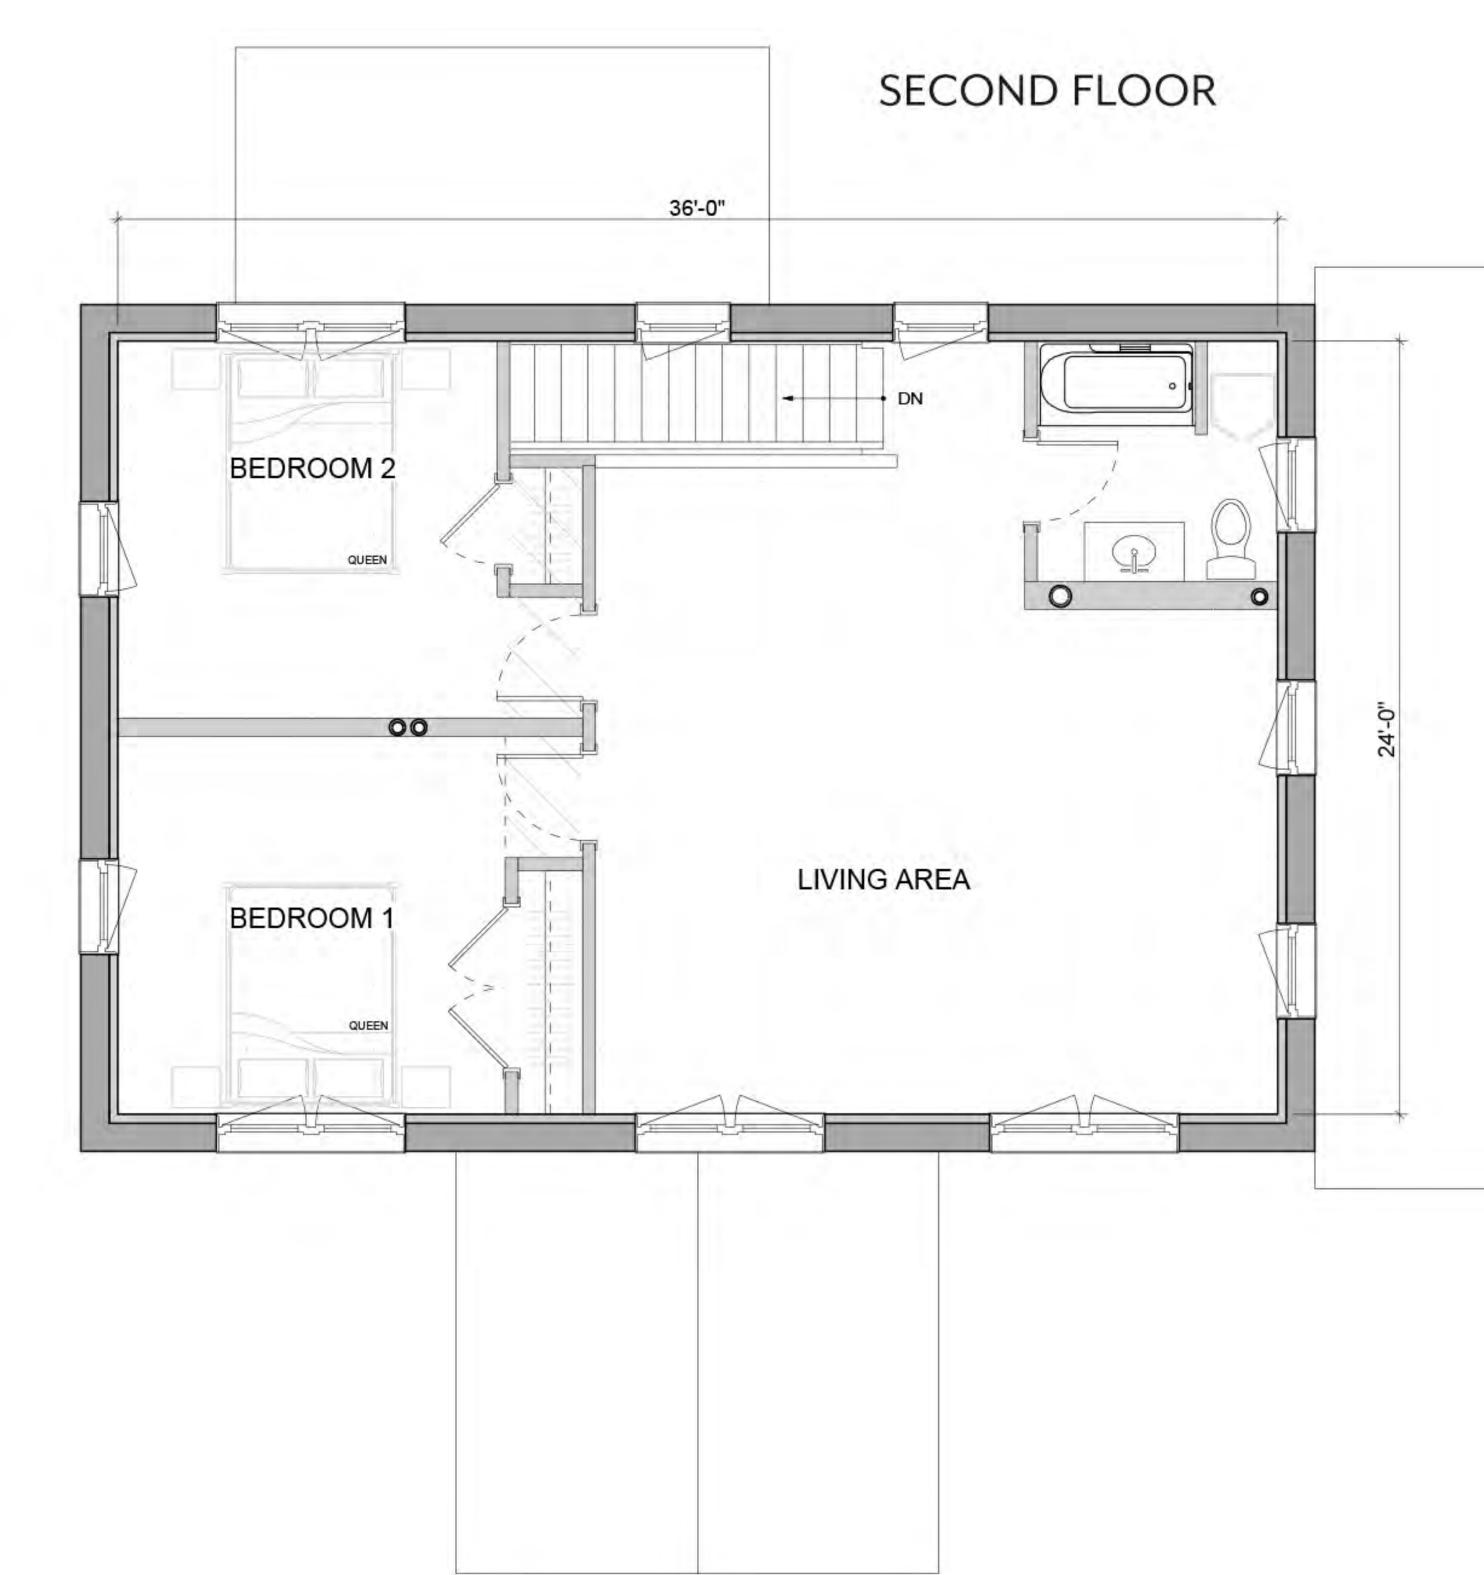

### VÄRM G1 STREAMLINED

FIRST FLOOR 1, 006 SF SECOND FLOOR 1, 006 SF TOTAL 2,012 SF

#### FIRST FLOOR

### COMPONENTS SHOWN

- 6x16 COVERED PORCH
- 12x12 SCREEN PORCH

#### SECOND FLOOR

unityhomes.com (603) 756-3600