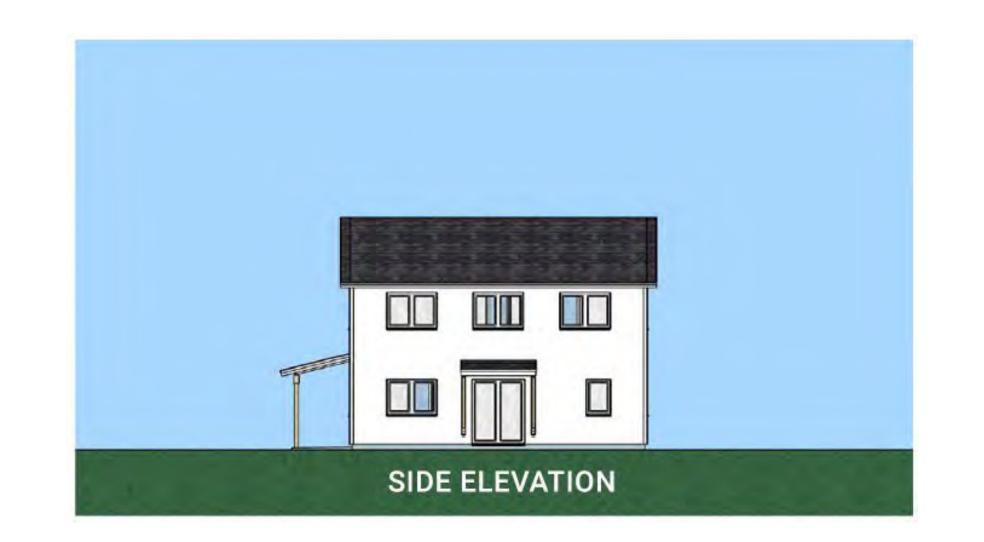

### VÄRM G1 STREAMLINED

FIRST FLOOR 1, 006 SF SECOND FLOOR 1, 006 SF TOTAL 2,012 SF

### COMPONENTS SHOWN

- 6x16 COVERED PORCH
- 12x12 SCREEN PORCH