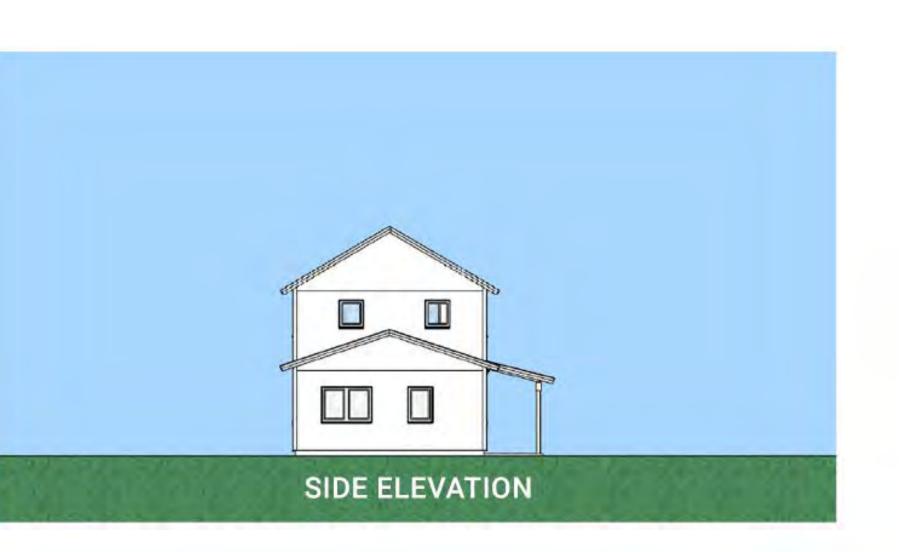

### VÄRM G1 STREAMLINED

FIRST FLOOR 1, 006 SF SECOND FLOOR 1, 006 SF TOTAL 2,012 SF

### COMPONENTS SHOWN

- 6x16 COVERED PORCH
- 12x12 SCREEN PORCH