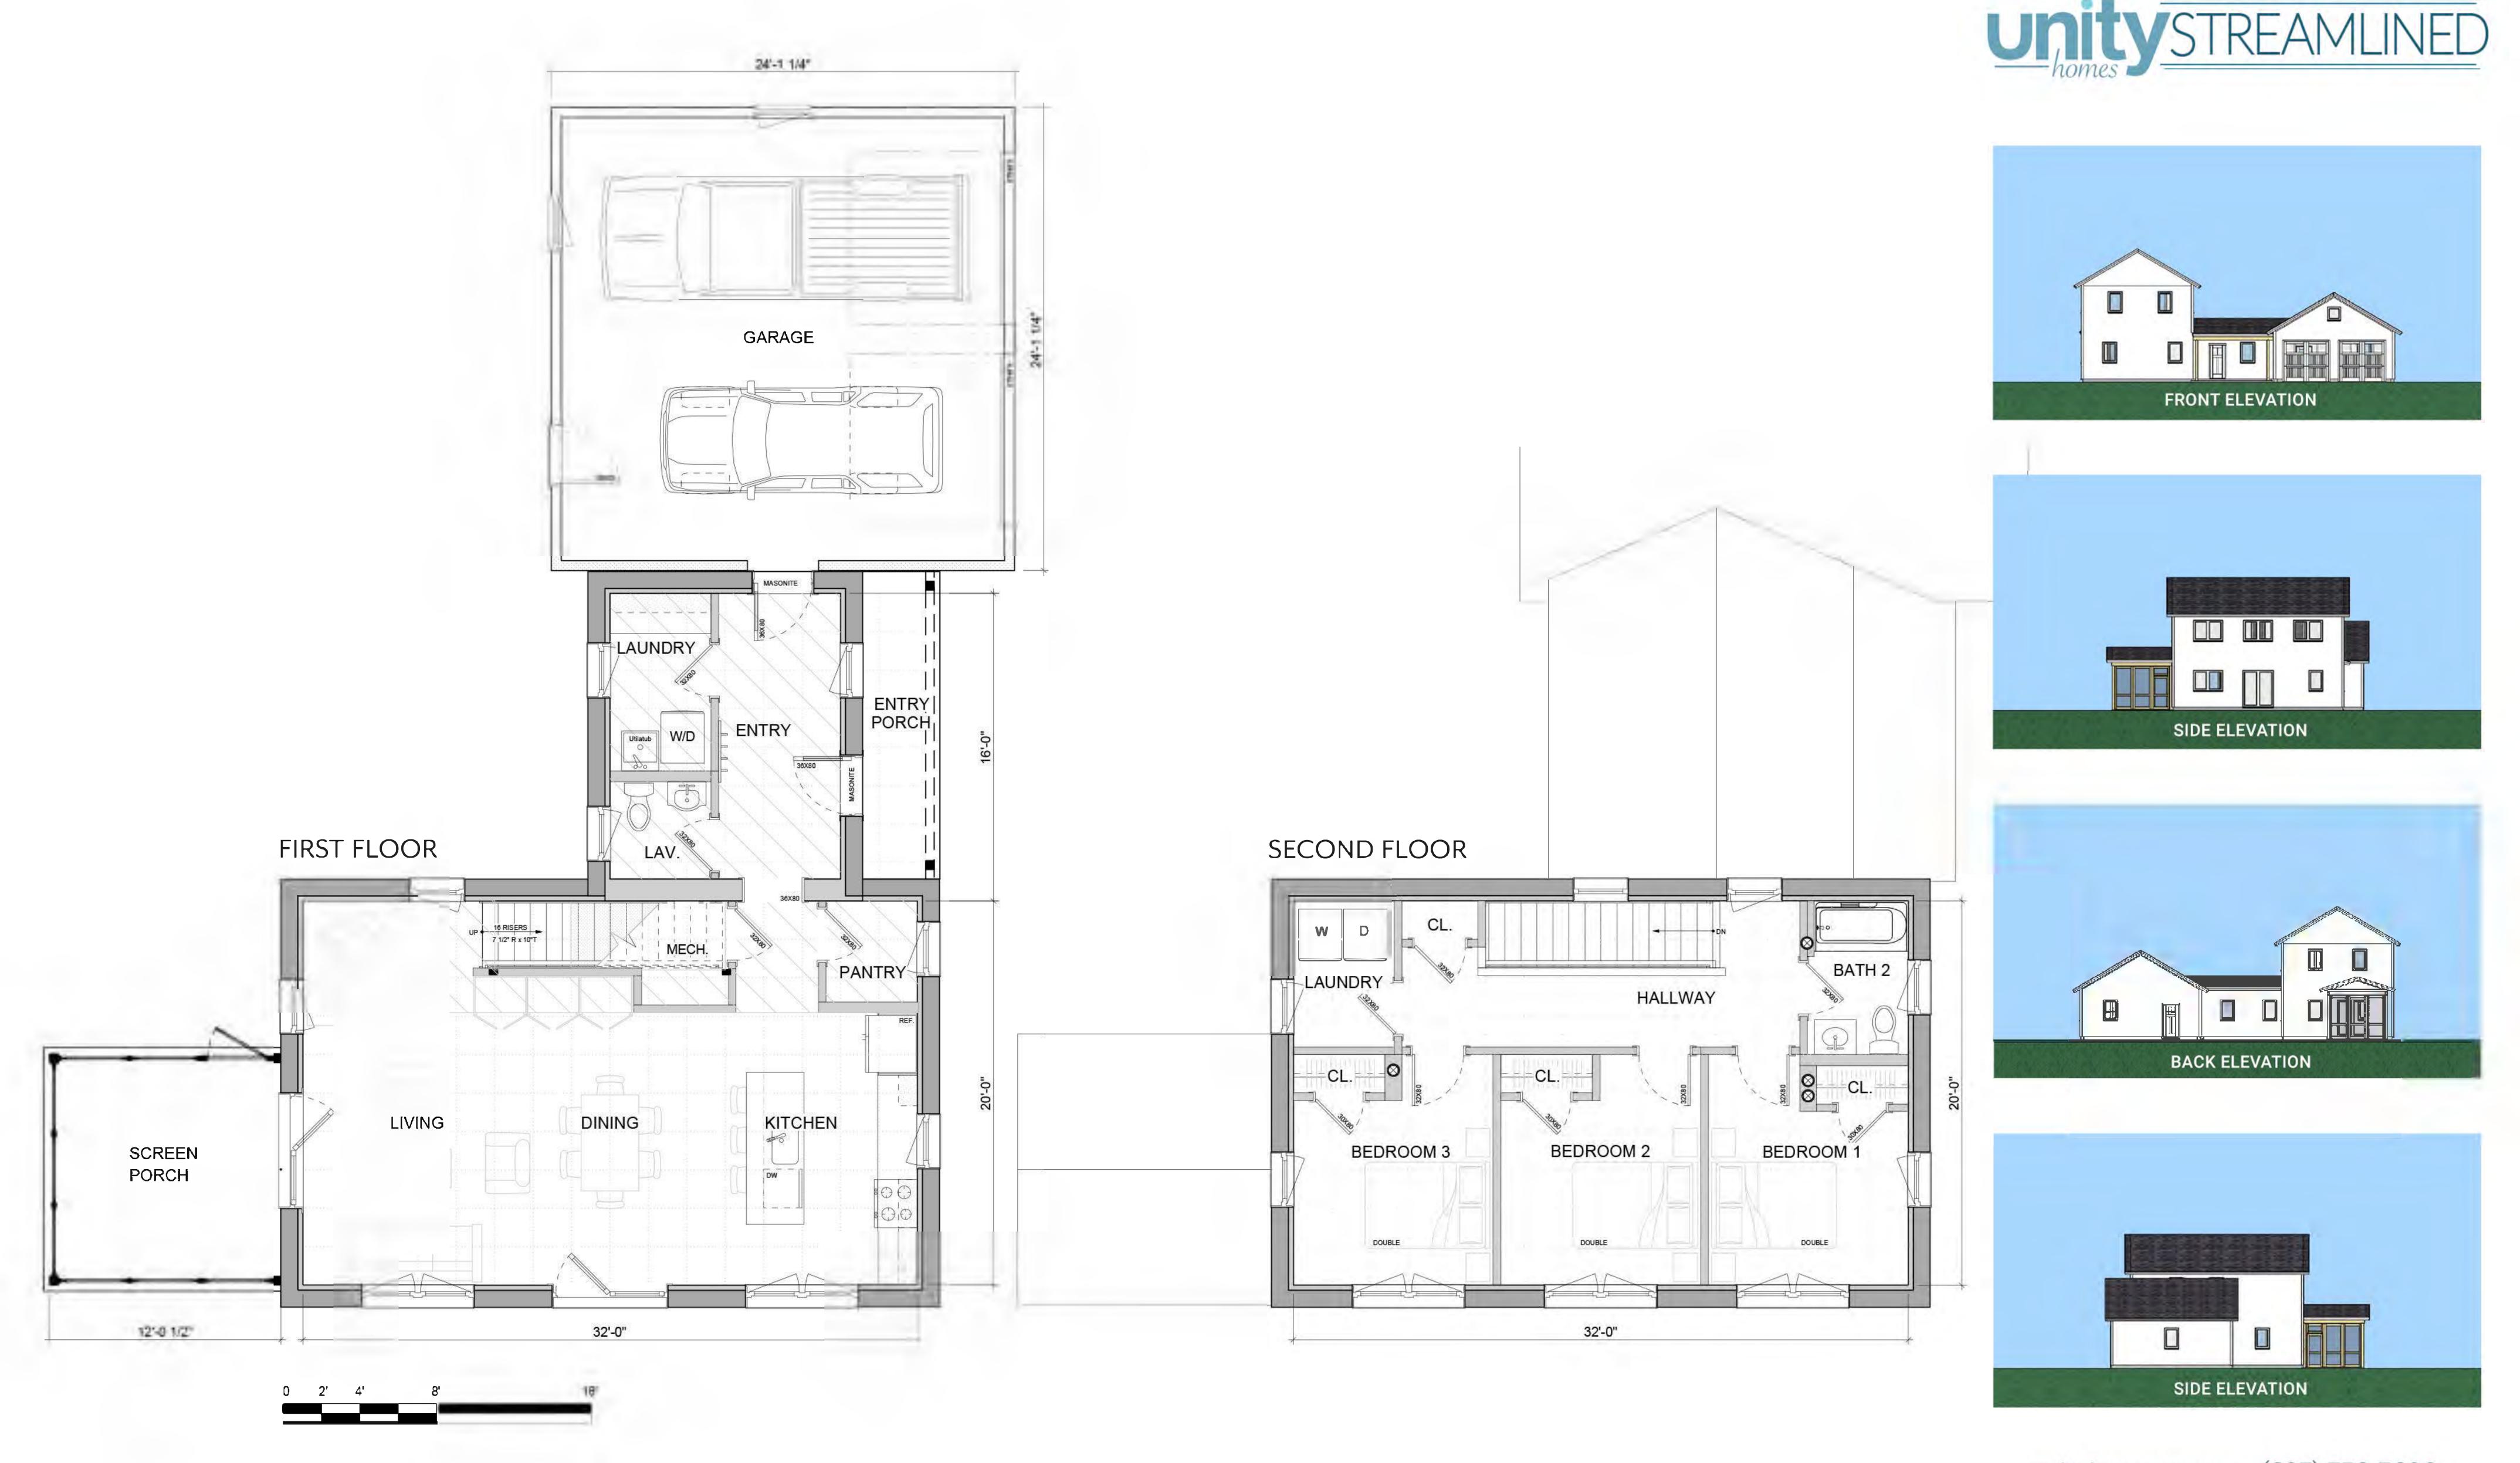

### VÄRM G1 STREAMLINED

FIRST FLOOR 1, 006 SF SECOND FLOOR 1, 006 SF TOTAL 2,012 SF

#### FIRST FLOOR

### COMPONENTS SHOWN

- 6x16 COVERED PORCH
- 12x12 SCREEN PORCH

#### SECOND FLOOR

unityhomes.com (603) 756-3600