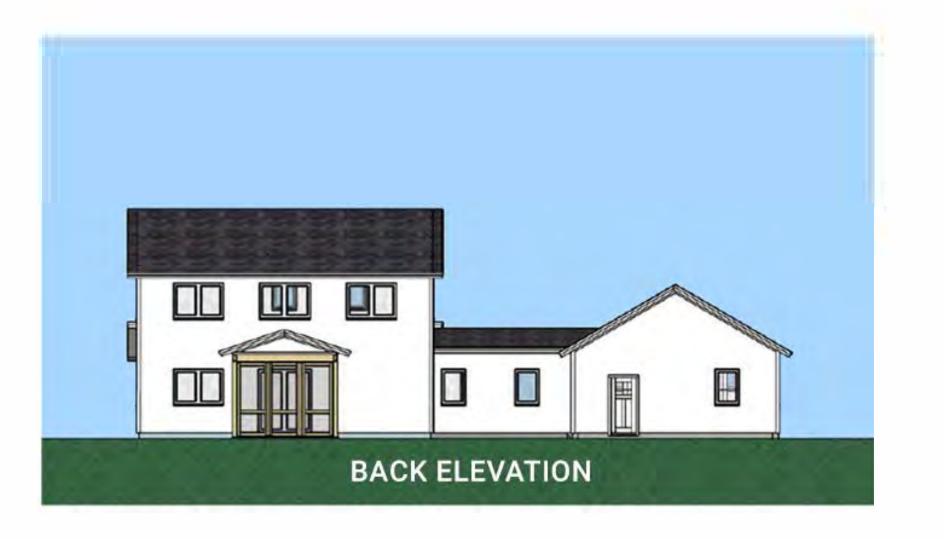

### COMPONENTS SHOWN

- 14x24 ADDITION
- 6x16 COVERED PORCH
- 12x12 SCREEN PORCH