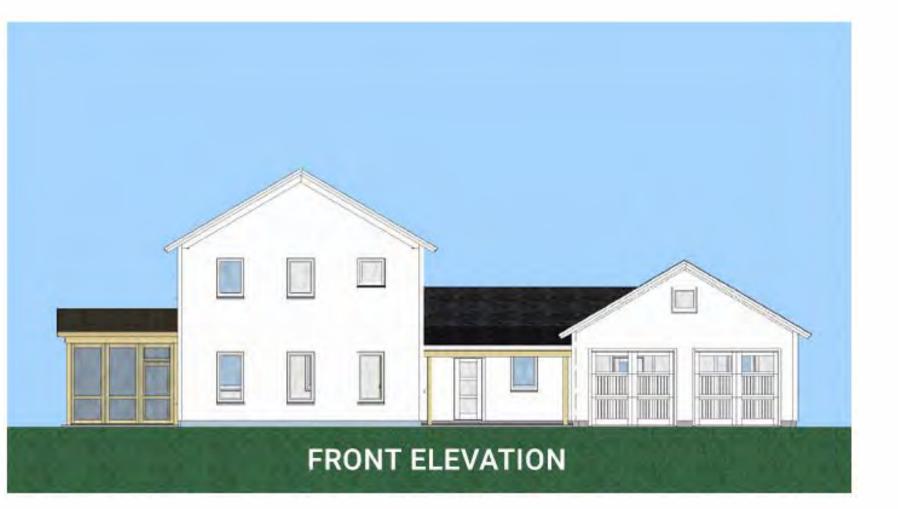

# VARM G3 STREAMLINED

FIRST FLOOR 1, 235 SF SECOND FLOOR 1, 006 SF TOTAL 2,241 SF

### COMPONENTS SHOWN

- 12x16 CONNECTOR
- 24x24 GARAGE
- 6x16 COVERED PORCH
- 12x12 SCREEN PORCH

unityhomes.com (603) 756-3600