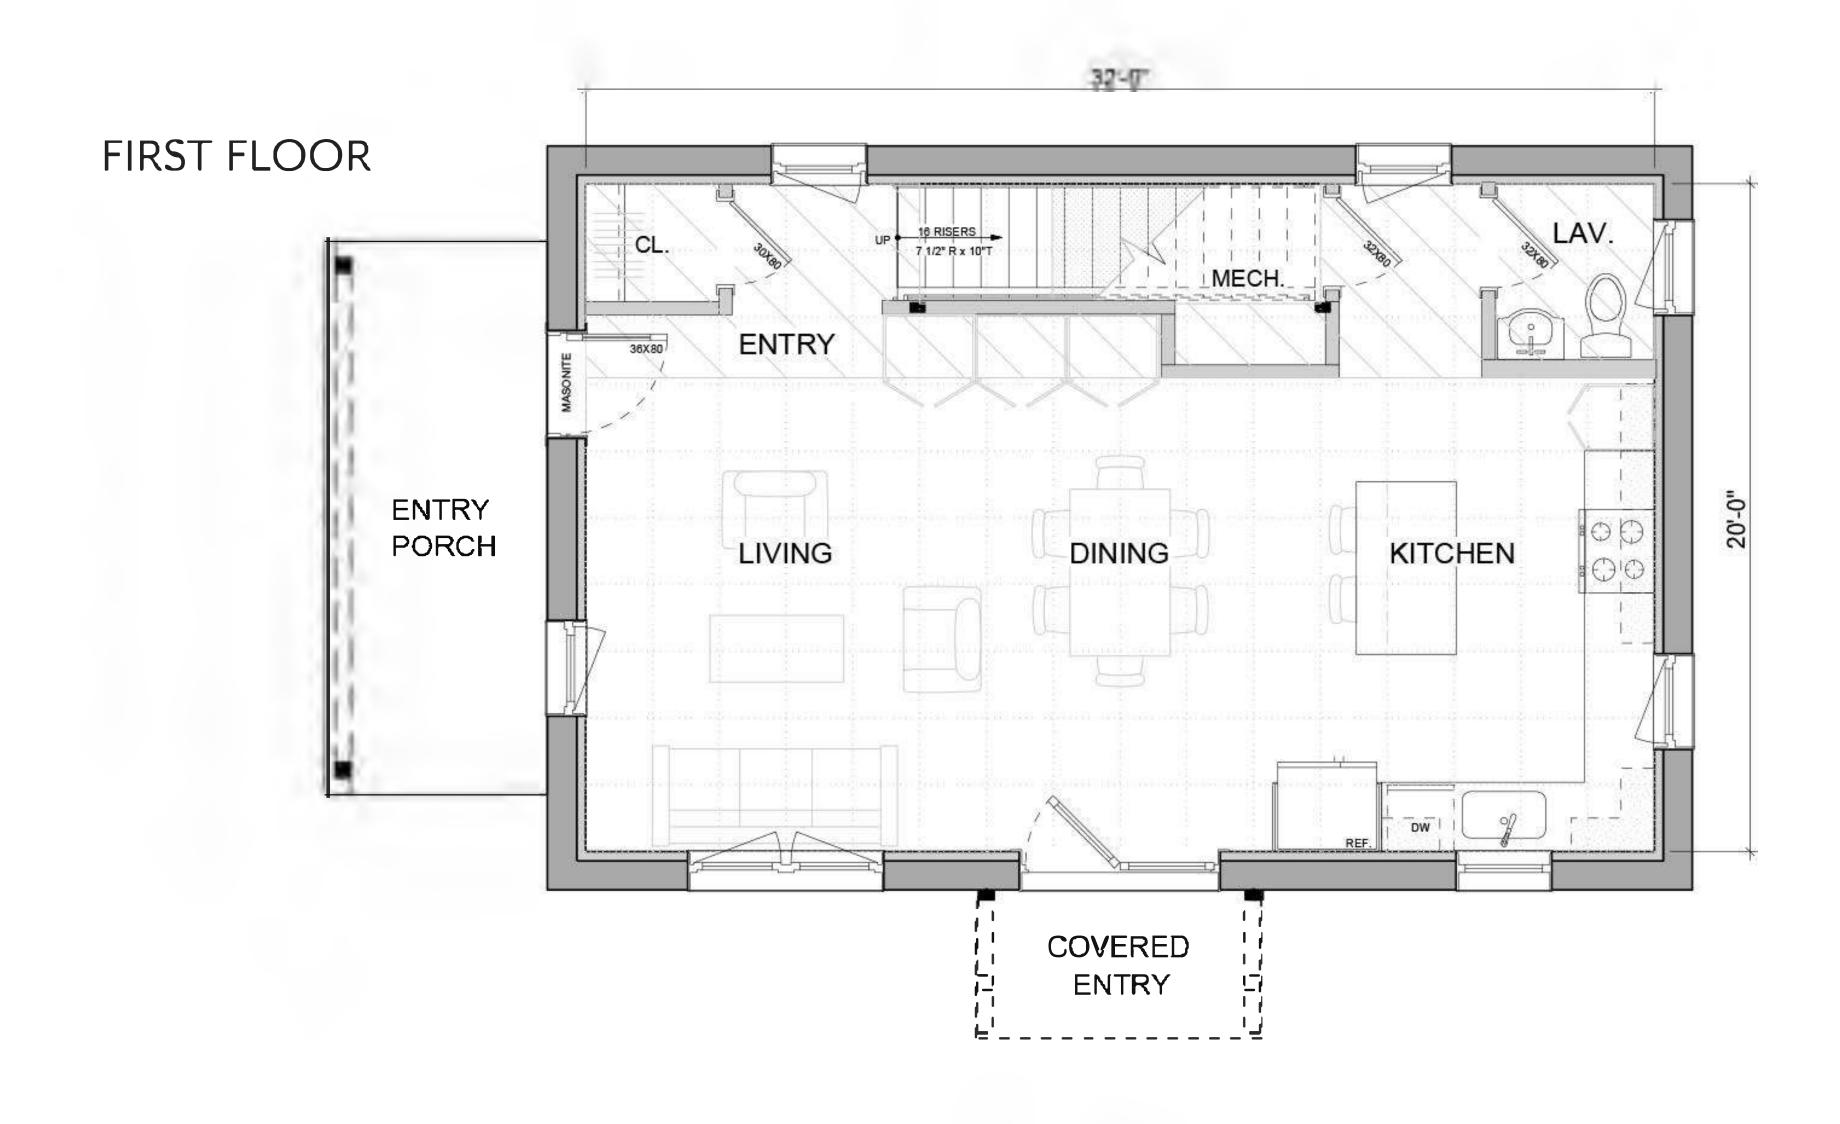

### VÄRM G1 STREAMLINED

FIRST FLOOR 1, 006 SF SECOND FLOOR 1, 006 SF TOTAL 2,012 SF

#### FIRST FLOOR

### COMPONENTS SHOWN

- 6x16 COVERED PORCH
- 12x12 SCREEN PORCH