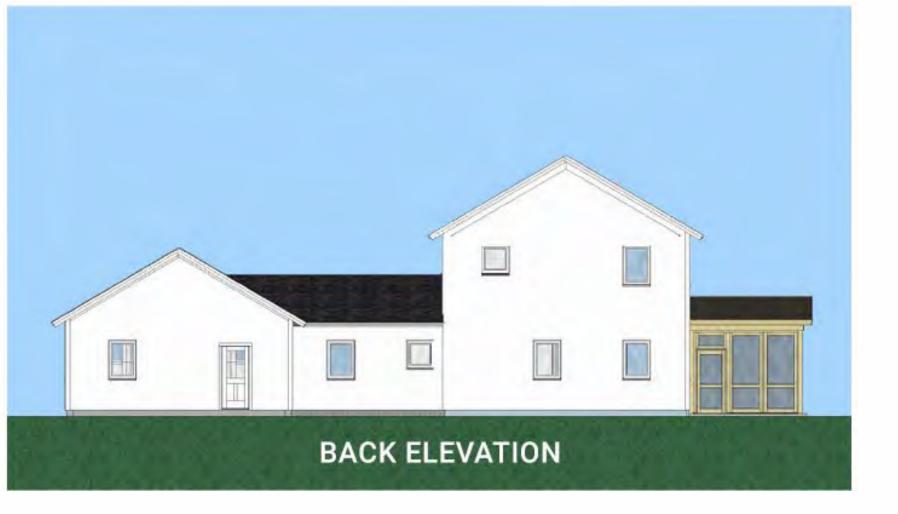

# VARM G3 STREAMLINED

FIRST FLOOR 1, 235 SF SECOND FLOOR 1, 006 SF TOTAL 2,241 SF

### COMPONENTS SHOWN

- 12x16 CONNECTOR
- 24x24 GARAGE
- 6x16 COVERED PORCH
- 12x12 SCREEN PORCH

unityhomes.com (603) 756-3600