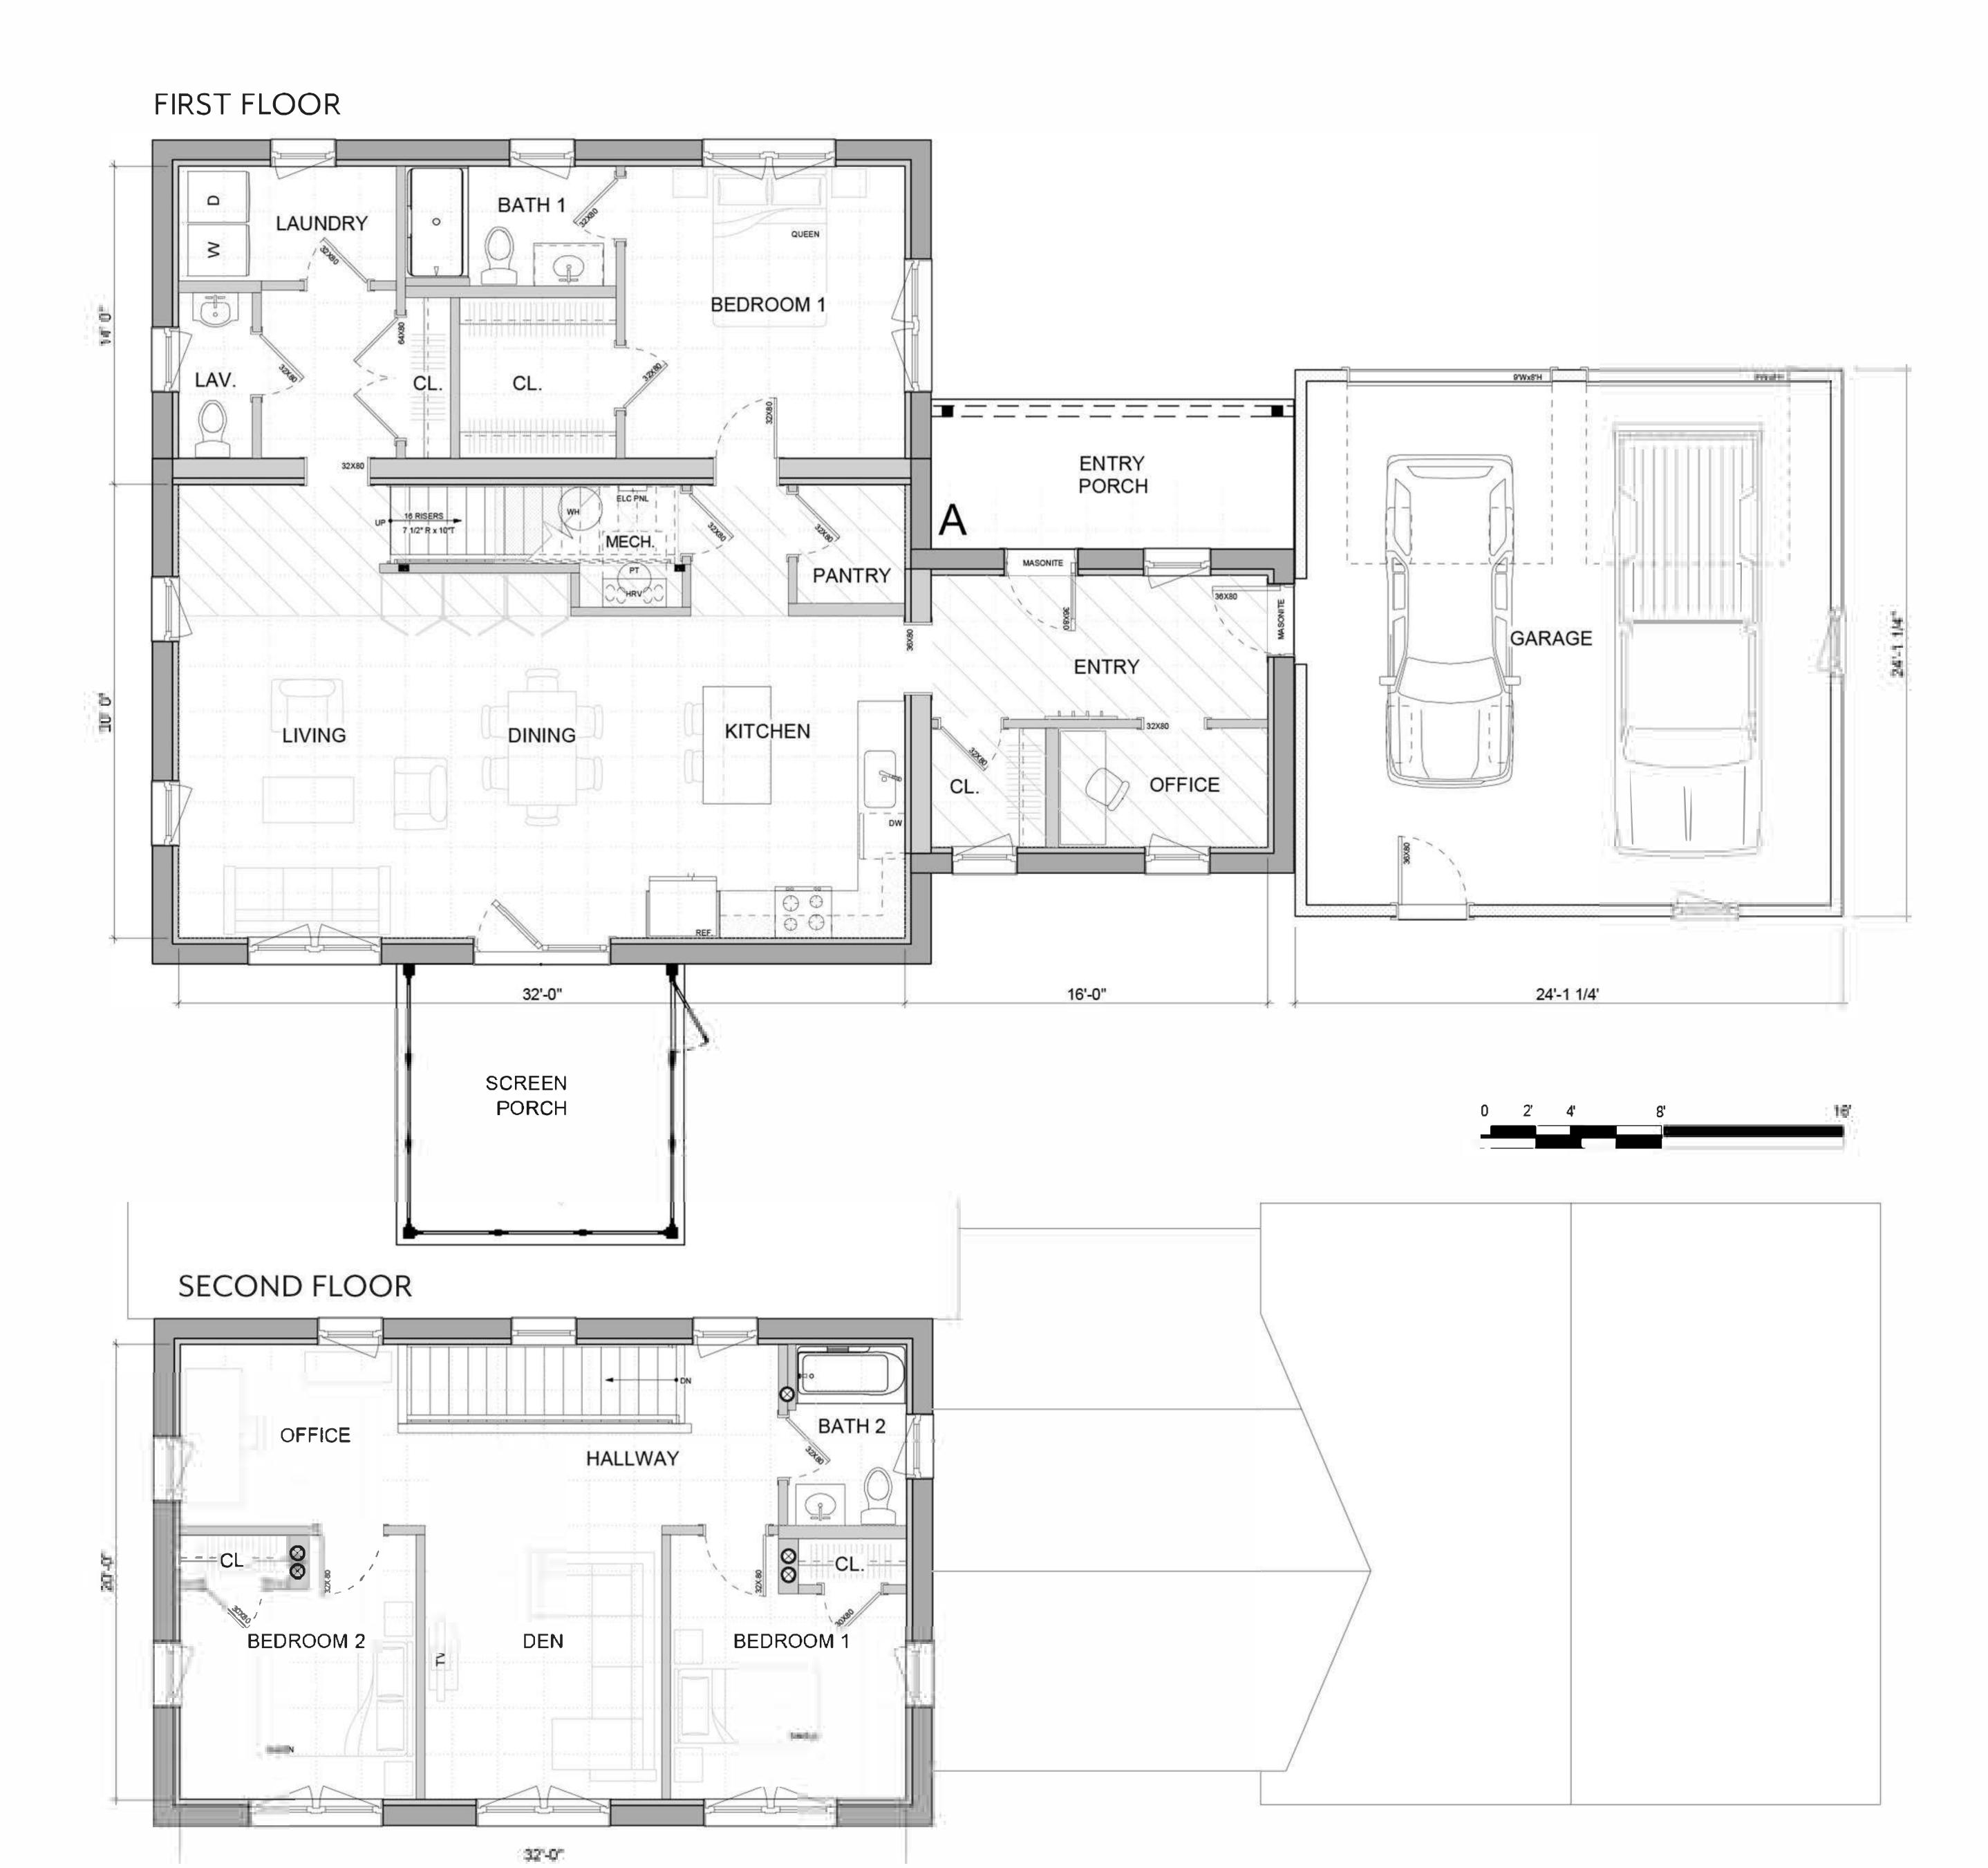

### VÄRM G1 STREAMLINED

FIRST FLOOR 1, 006 SF SECOND FLOOR 1, 006 SF TOTAL 2,012 SF

#### FIRST FLOOR

### COMPONENTS SHOWN

- 6x16 COVERED PORCH
- 12x12 SCREEN PORCH

#### SECOND FLOOR

unityhomes.com (603) 756-3600