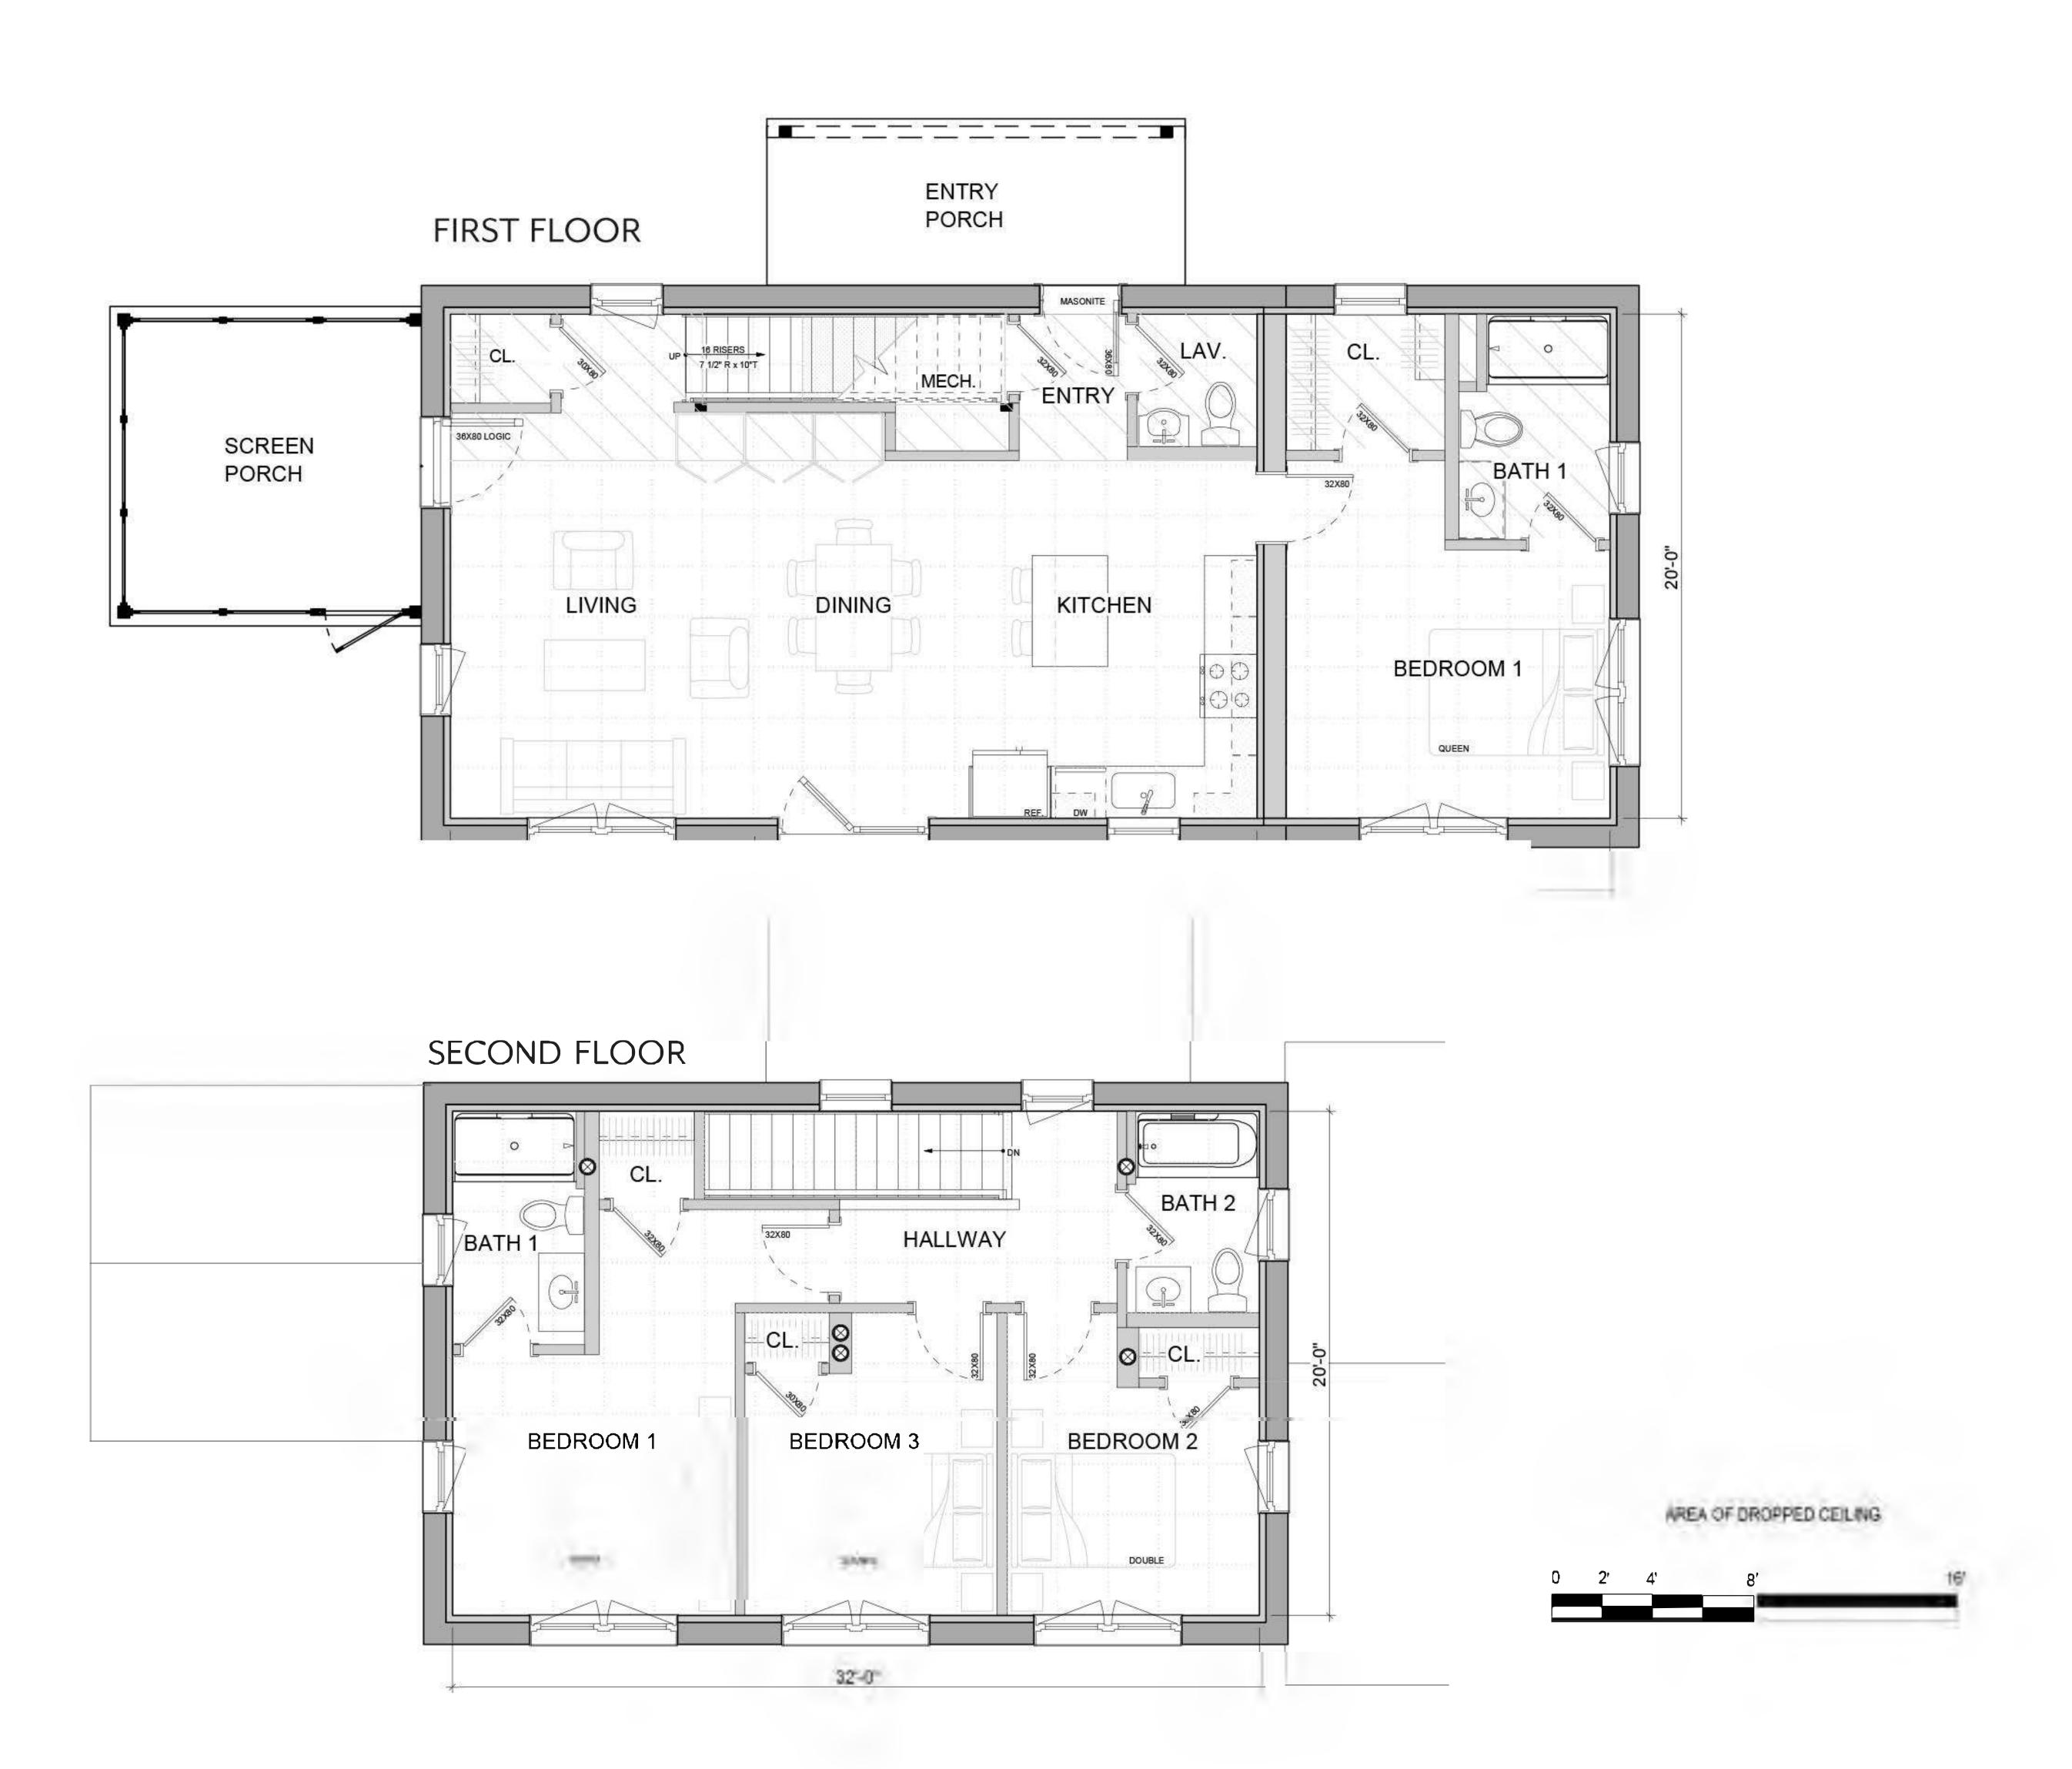

#### **EXAMPLE OF OPTIONS**

Unity's Streamlined process utilizes a design system. It is the focus of our "proven process" allowing us to optimize time and costs when working with clients. In the Streamlined process, you have the option to add components to the base platform as well as choose from various interior layouts, to generate a design using standard elements that is also adaptable enough to fit your needs and your site. The advantages of this path include: better value, shorter time frame, simplified decision-making, and greater predictability of cost, schedule and design.

Once you've gathered basic information about your site, your budget and your project goals, you'll be ready to embark with us on the process of configuring your home in a few simple steps. Your sales advisor will guide you through these steps and show you the appropriate starting plans.

- Pick Your Platform
- Understand Your Site
- Choose Your Components
- Configure Your Home

To the right is an example of a constellation, with choices and options for a VÄRM streamlined plan. There are several starting plans that act as the base for your further options of orientation and interior layout. Your sales advisor will guide you and provide streamlined plans that may work for you. You'll use a plan like this to layout your home with the sales advisor and prepare for the PSA contract. Under the PSA contract the Unity team will confirm your choices and site the home before providing confirmation of the final layout and pricing.