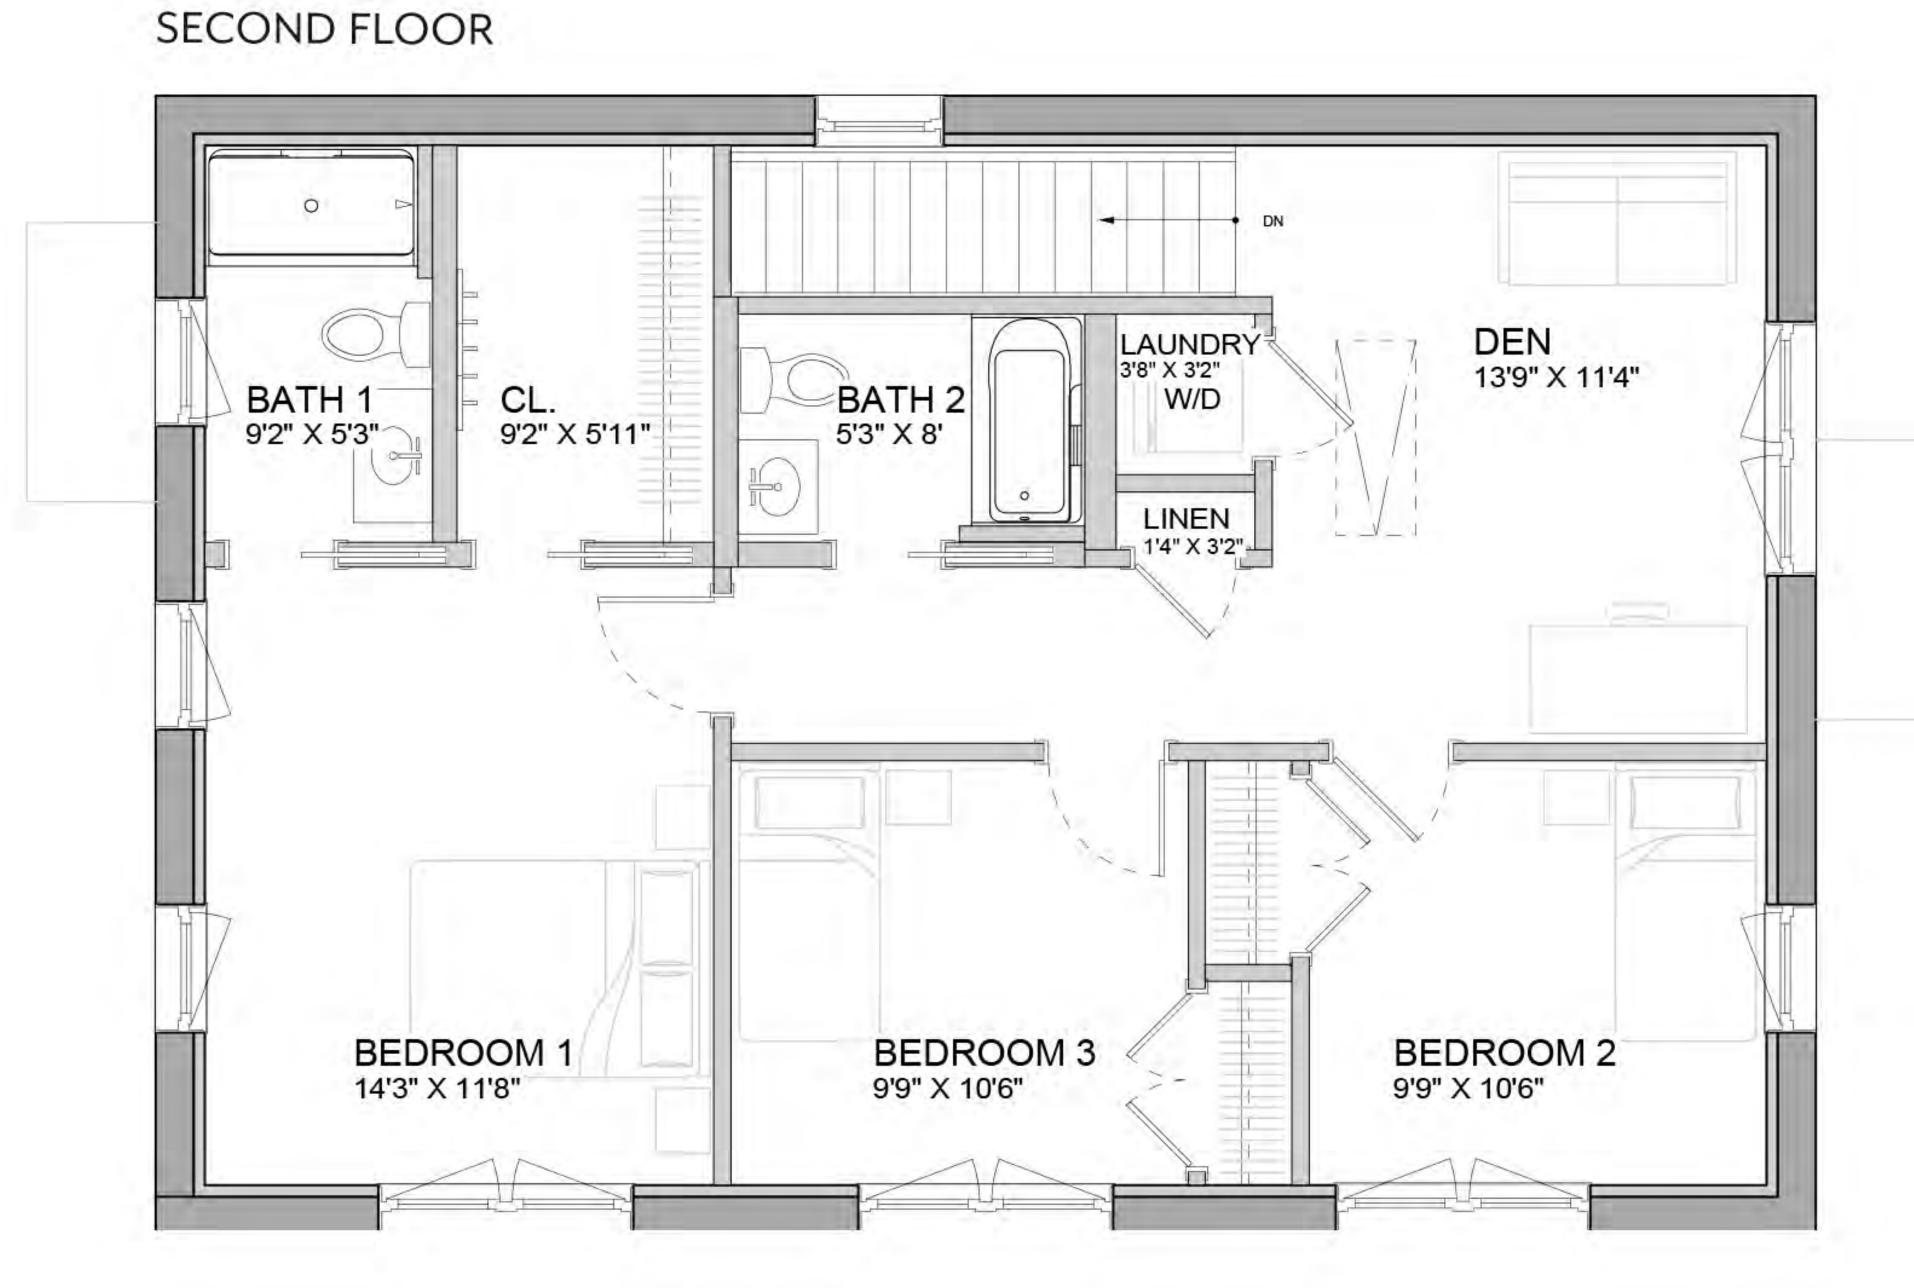

### VÄRM20 G6 STREAMLINED

FIRST FLOOR 1,472 SF SECOND FLOOR 764 SF TOTAL 2,236 SF

#### **COMPONENTS SHOWN**

- 14 x 32 BEDROOM SUITE
- 12 x 16 CONNECTOR
- 6 x 16 COVERED PORCH
- 24 x 24 GARAGE
- 12 x 12 SCREEN PORCH