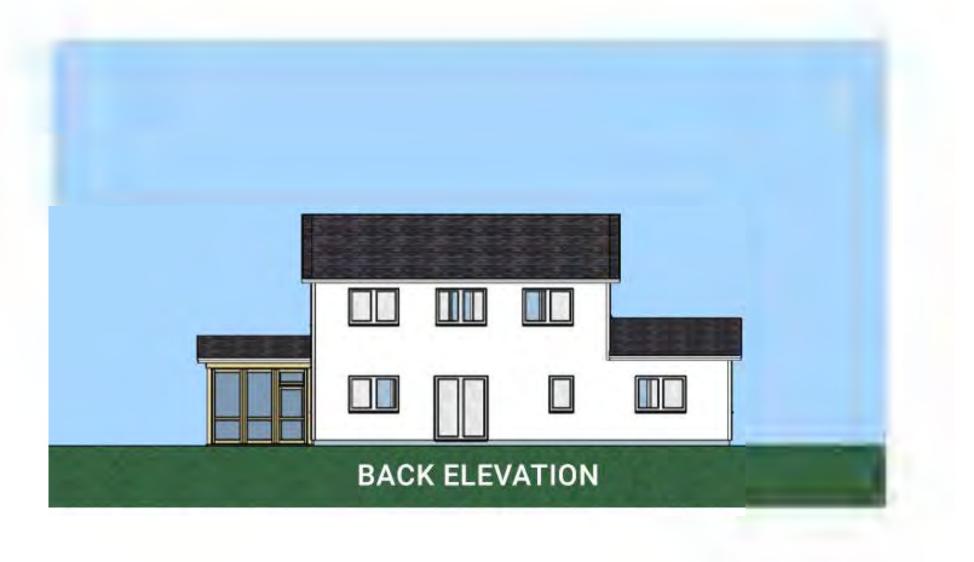

### VÄRM G1 STREAMLINED

FIRST FLOOR 1, 006 SF SECOND FLOOR 1, 006 SF TOTAL 2,012 SF

### COMPONENTS SHOWN

- 6x16 COVERED PORCH
- 12x12 SCREEN PORCH