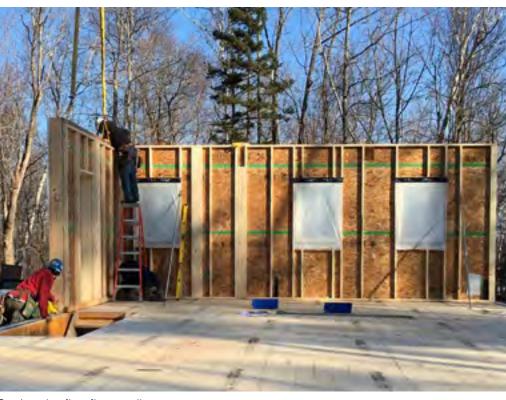

# Component Fabrication

Wall panels in gantries (interior side)

Wall panels (exterior side)

## Component Fabrication

Window/door installation-assisting "robot"