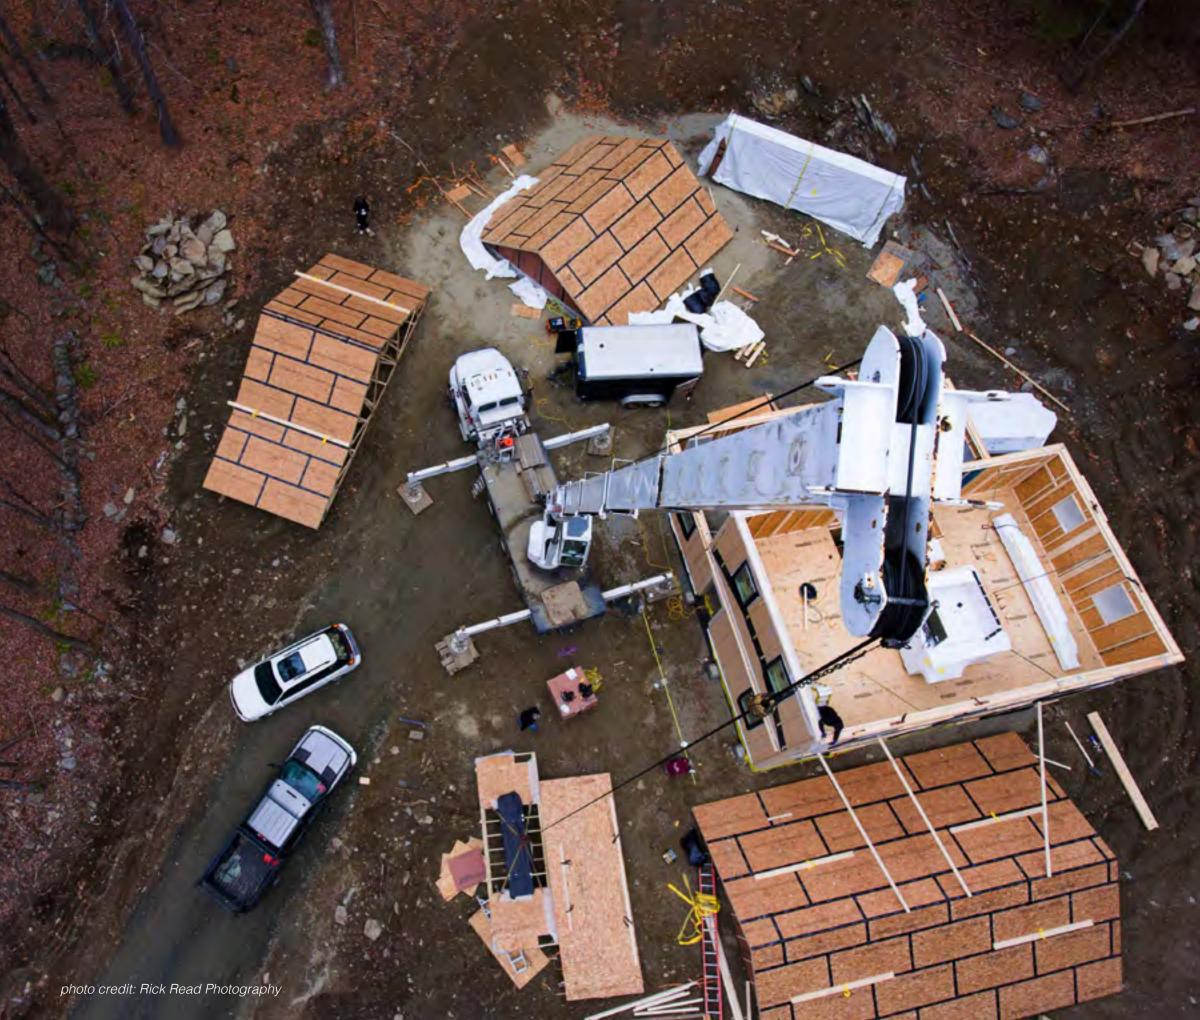

# Montage (on-site assembly)

Columns and beams to support first floor framing

Completed first floor deck framing

Floor panels being flown into place

Setting the first floor walls

# Montage (on-site assembly)

# Montage (on-site assembly)

Second floor wall panels