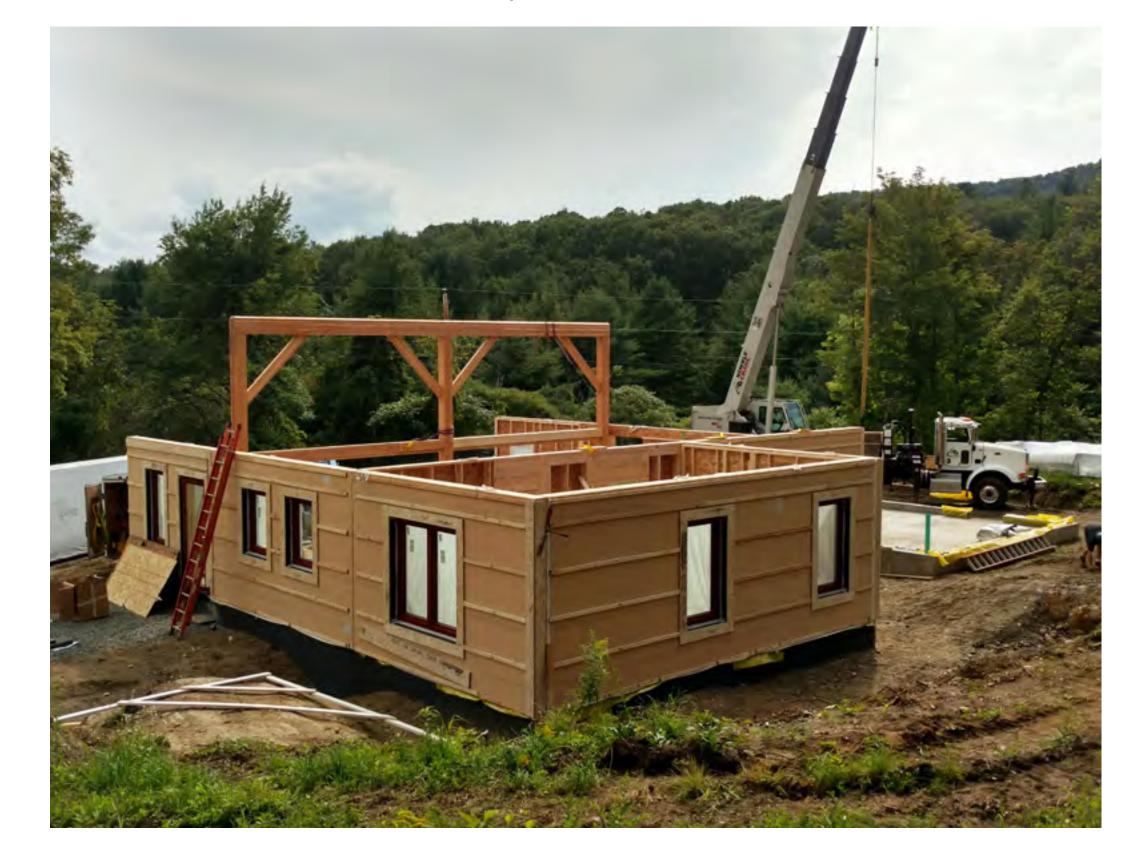

# Montage (on-site assembly)

Columns and beams to support first floor framing

Completed first floor deck framing

Floor panels being flown into place

Setting the first floor walls

# Montage (on-site assembly)