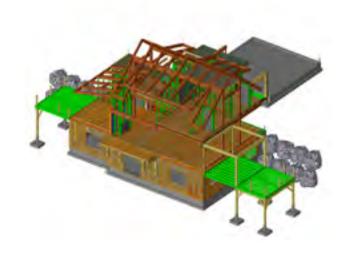

# Montage (on-site assembly)

Columns and beams to support first floor framing

Completed first floor deck framing

Floor panels being flown into place

Setting the first floor walls

# Montage (on-site assembly)

# Montage (on-site assembly)

Second floor wall panels