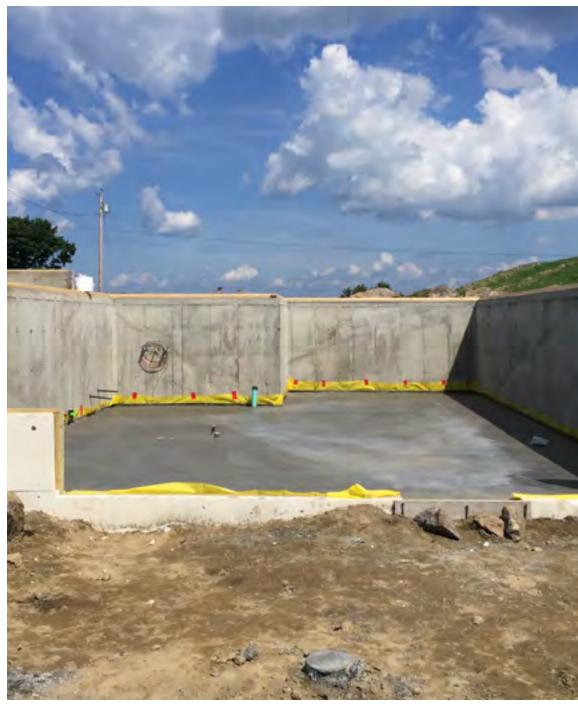

# Virtual Fabrication

Site Work Foundations

Site excavation

otings

Driveway

Frost walls

Frost walls

Slab insulation and vapor barrier

Subslab preparation

Completed slab

Full walkout basement