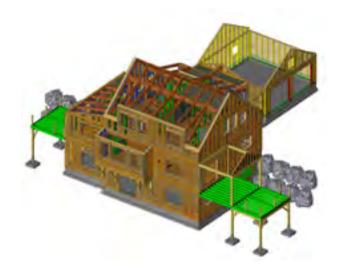

# Montage (on-site assembly)

Columns and beams to support first floor framing

Completed first floor deck framing

Floor panels being flown into place

Setting the first floor walls

# Montage (on-site assembly)

# Montage (on-site assembly)

Second floor wall panels