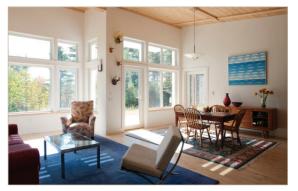

A Better Way to Build



# Virtual Fabrication















Site Work Foundations



Site excavation



otings



Driveway



Frost walls



Frost walls



Slab insulation and vapor barrier



Subslab preparation



Completed slab



Full walkout basement

# Component Fabrication

Hundegger SpeedCut (SC3)





Rafter tail cuts from SC3

# Component Fabrication







# Component Fabrication



Wall panels in gantries (interior side)



Wall panels (exterior side)

## Component Fabrication





Window/door installation-assisting "robot"

## Component Fabrication



Installing cellulose in roof panel



Vacuum lift

# AND COS AND CO

Panels wrapped and ready for loading





Loaded and heading to the site

# Montage (on-site assembly)



Columns and beams to support first floor fra