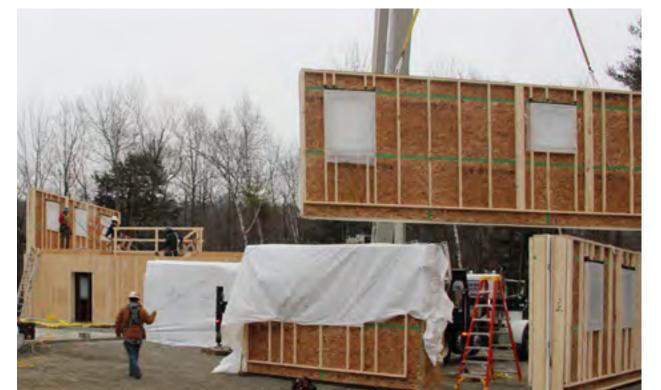

# Montage (on-site assembly)

Columns and beams to support first floor framing

Completed first floor deck framing

Floor panels being flown into place

Setting the first floor walls

# Montage (on-site assembly)

# Montage (on-site assembly)

Second floor wall panels