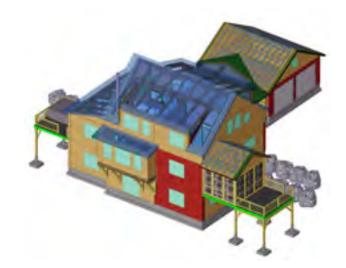

A Better Way to Build



# Virtual Fabrication















Site Work Foundations



Site excavation



otings



Driveway



Frost walls



Frost walls



Slab insulation and vapor barrier



Subslab preparation



Completed slab



Full walkout basement

# Component Fabrication

Hundegger SpeedCut (SC3)





Rafter tail cuts from SC3

# Component Fabrication







# Component Fabrication



Wall panels in gantries (interior side)



Wall panels (exterior side)

## Component Fabrication





Window/door installation-assisting "robot"

## Component Fabrication



Installing cellulose in roof panel



Vacuum lift

# AND COS AND CO

Panels wrapped and ready for loading





Loaded and heading to the site

# Montage (on-site assembly)



Columns and beams to support first floor framing



Completed first floor deck framing



Floor panels being f