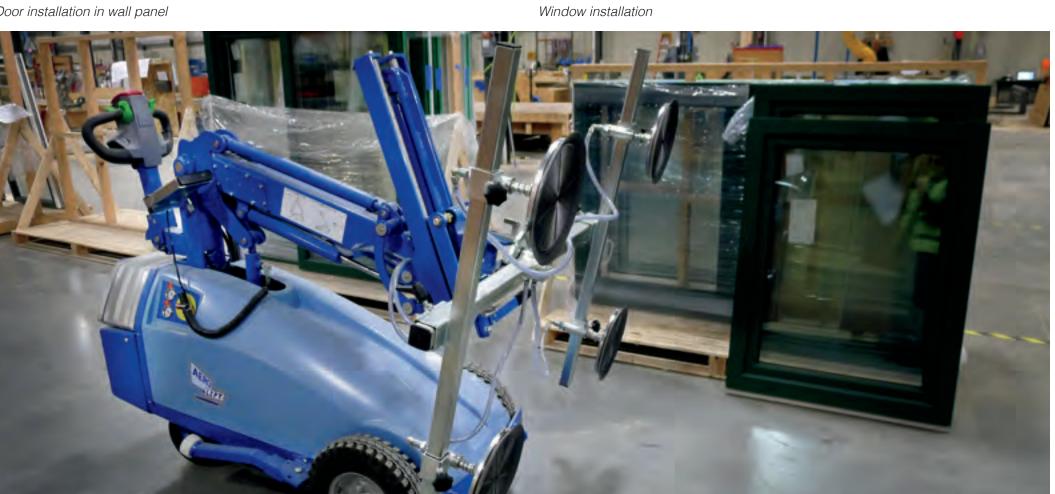

A Better Way to Build



# Virtual Fabrication















Site Work Foundations



Site excavation



otings



Driveway



Frost walls



Frost walls



Slab insulation and vapor barrier



Subslab preparation



Completed slab



Full walkout basement

# Component Fabrication

Hundegger SpeedCut (SC3)





Rafter tail cuts from SC3

# Component Fabrication







# Component Fabrication



Wall panels in gantries (interior side)



Wall panels (exterior side)

## Component Fabrication





Window/door installation-assisting "robot"

## Component Fabrication



Installing cellulose in roof panel



Vacuum lift

# AND COS AND CO

Panels wrapped and ready for loading





Loaded and heading to the site

# Montage (on-site assembly)



Columns and beams to support first floor framing



Completed first floor deck framing



Floor panels being flown into place



Setting the first floor walls

# Montage (on-site assembly)

# Montage (on-site assembly)





Second floor wall panels







# Montage (on-site assembly)



Tradd platform she



Värm platform shell



Xyla platform sheli



Zūm platform shell

### **Exterior Finishes**

## **Exterior Finishes**















# Interior Framing



Mechanical, Electrical and Plumbing (MEP) Rough In





# Mechanical, Electrical and P