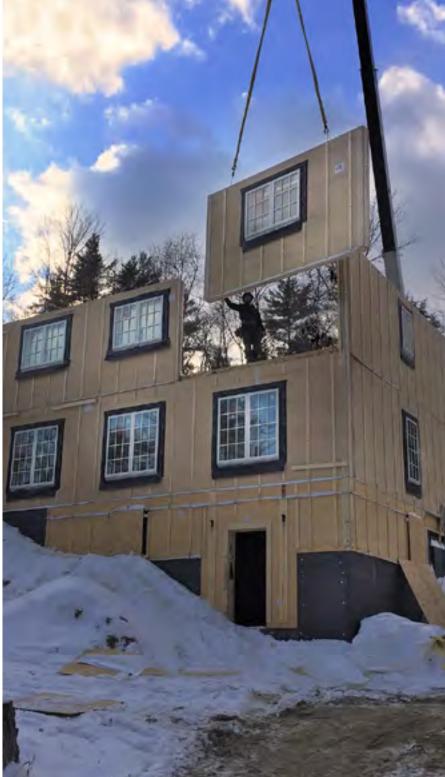

# Montage (on-site assembly)

Columns and beams to support first floor framing

Completed first floor deck framing

Floor panels being flown into place

Setting the first floor walls

# Montage (on-site assembly)

# Montage (on-site assembly)

Second floor wall panels