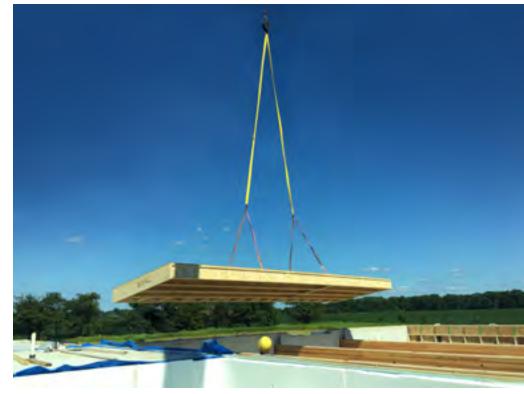

# Montage (on-site assembly)

Columns and beams to support first floor framing

Completed first floor deck framing

Floor panels being flown into place

Setting the first floor walls