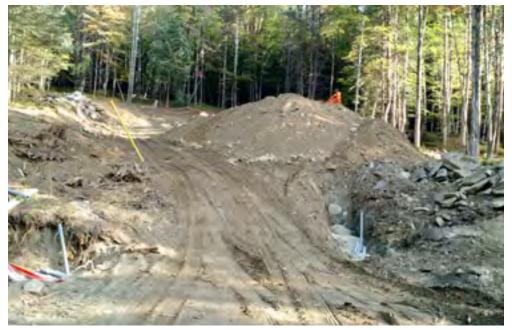

# Virtual Fabrication

Site Work Foundations

Site excavation

otings

Driveway

Frost walls

Frost walls

Slab insulation and vapor barrier

Subslab preparation

Completed slab

Full walkout basement