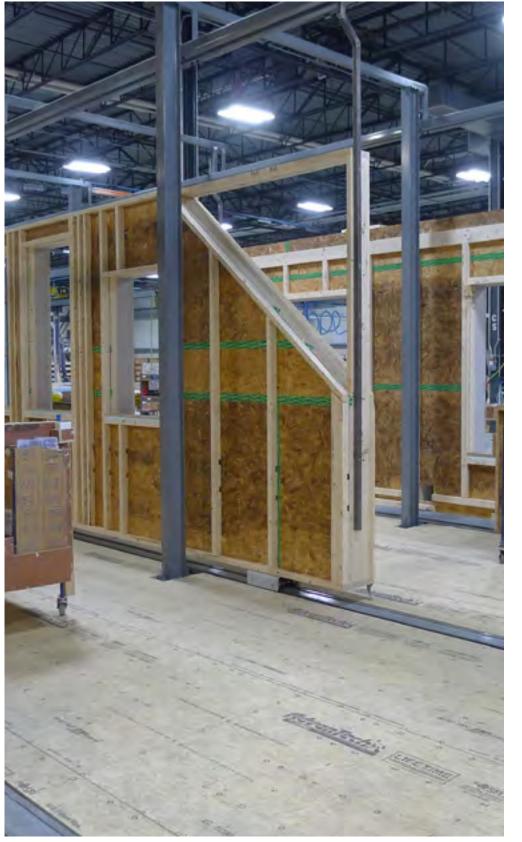

# Montage (on-site assembly)

Columns and beams to support first floor framing

Completed first floor deck framing

Floor panels being flown into place

Setting the first floor walls

# Montage (on-site assembly)

# Montage (on-site assembly)

Second floor wall panels