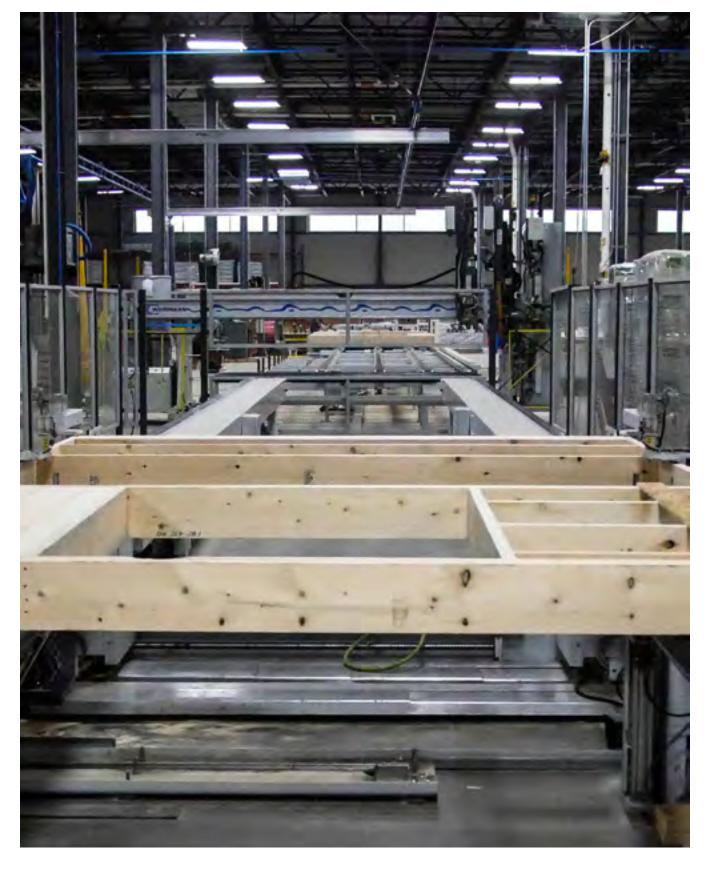

# Component Fabrication

Hundegger SpeedCut (SC3)

Rafter tail cuts from SC3

# Component Fabrication