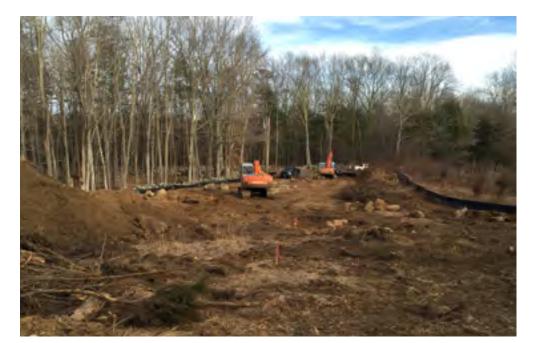

# Virtual Fabrication

Site Work Foundations

Site excavation

otings

Driveway

Frost walls

Frost walls

Slab insulation and vapor barrier

Subslab preparation

Completed slab

Full walkout basement