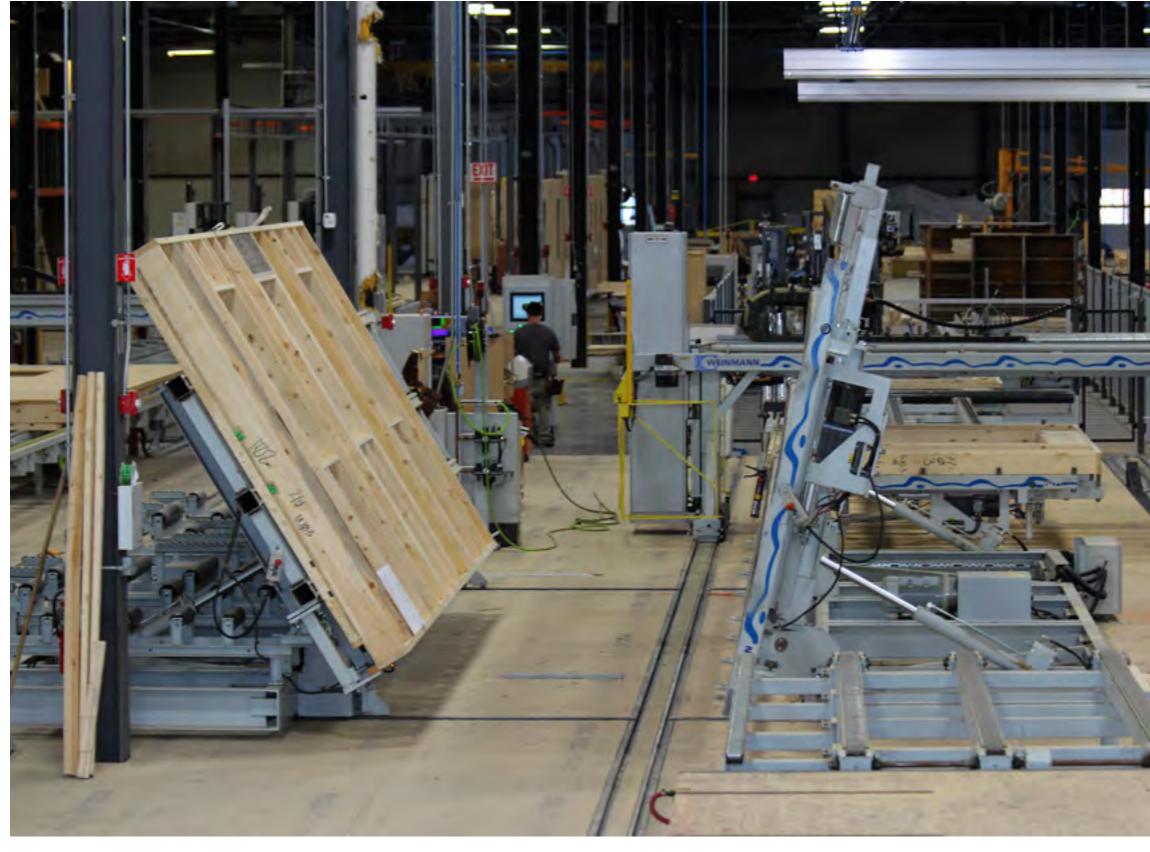

# Component Fabrication

Wall panels in gantries (interior side)

Wall panels (exterior side)

## Component Fabrication

Window/door installation-assisting "robot"