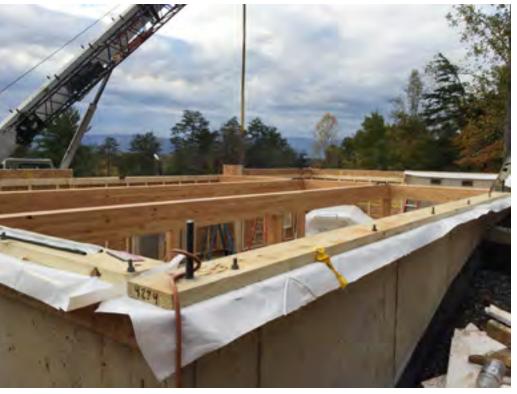

# Montage (on-site assembly)

Columns and beams to support first floor framing

Completed first floor deck framing

Floor panels being flown into place

Setting the first floor walls

# Montage (on-site assembly)

# Montage (on-site assembly)

Second floor wall panels