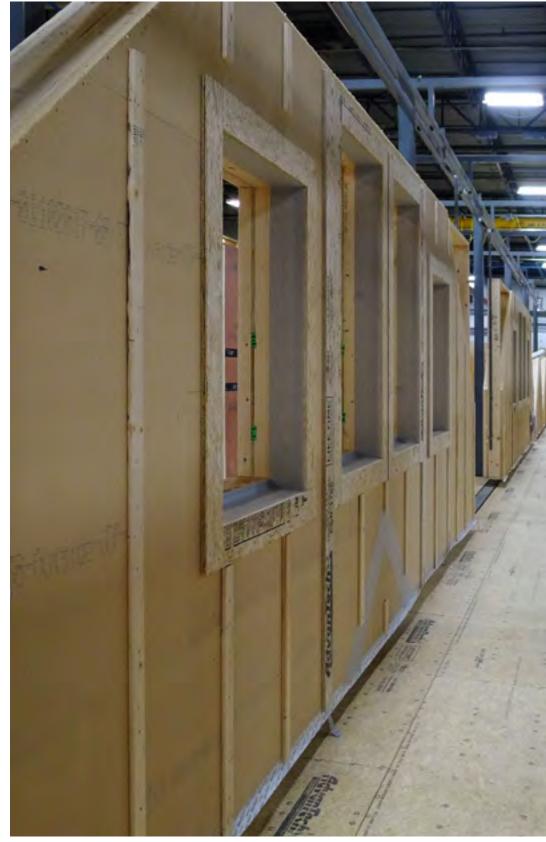

A Better Way to Build



# Virtual Fabrication















Site Work Foundations



Site excavation



otings



Driveway



Frost walls



Frost walls



Slab insulation and vapor barrier



Subslab preparation



Completed slab



Full walkout basement

# Component Fabrication

Hundegger SpeedCut (SC3)





Rafter tail cuts from SC3

# Component Fabrication







# Component Fabrication



Wall panels in gantries (interior side)



Wall panels (exterior side)

## Component Fabrication





Window/door installation-assisting "robot"

## Component Fabrication



Installing cellulose in roof panel



Vacuum lift

# AND COS AND CO

Panels wrapped and ready for loading





Loaded and heading to the site

# Montage (on-site assembly)



Columns and beams to support first floor framing



Completed first floor deck framing



Floor panels being flown into place



Setting the first floor walls

# Montage (on-site assembly)

# Montage (on-site assembly)





Second floor wall panels







# Montage (on-site assembly)



Tradd platform she



Värm platform shell



Xyla platform sheli



Zūm platform shell

### **Exterior Finishes**

## **Exterior Finishes**















# Interior Framing



Mechanical, Electrical and