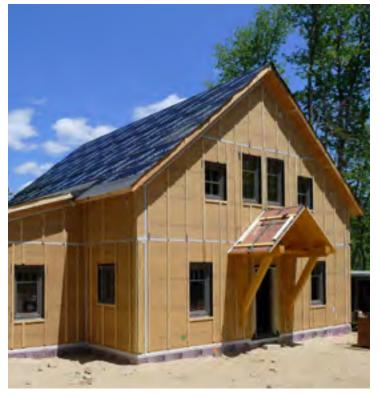

# Montage (on-site assembly)

Columns and beams to support first floor framing

Completed first floor deck framing

Floor panels being flown into place

Setting the first floor walls

# Montage (on-site assembly)

# Montage (on-site assembly)

Second floor wall panels