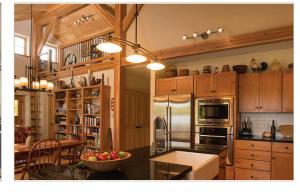

A Better Way to Build



# Virtual Fabrication















Site Work Foundations



Site excavation



otings



Driveway



Frost walls



Frost walls



Slab insulation and vapor barrier



Subslab preparation



Completed slab



Full walkout basement

# Component Fabrication

Hundegger SpeedCut (SC3)





Rafter tail cuts from SC3

# Component Fabrication







# Component Fabrication



Wall panels in gantries (interior side)



Wall panels (exterior side)

## Component Fabrication





Window/door installation-assisting "robot"

## Component Fabrication



Installing cellulose in roof panel



Vacuum lift

# AND COS AND CO

Panels wrapped and ready for loading





Loaded and heading to the site

# Montage (on-site assembly)



Columns and beams to support first floor framing