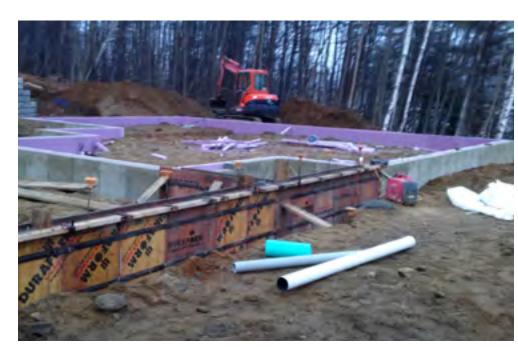

# Virtual Fabrication

Site Work Foundations

Site excavation

otings

Driveway

Frost walls

Frost walls

Slab insulation and vapor barrier

Subslab preparation

Completed slab

Full walkout basement