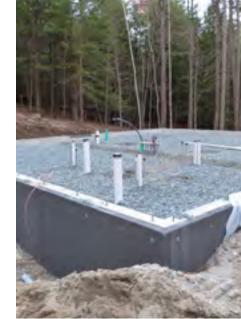

# Virtual Fabrication

Site Work Foundations

Site excavation

otings

Driveway

Frost walls

Frost walls

Slab insulation and vapor barrier

Subslab preparation

Completed slab

Full walkout basement