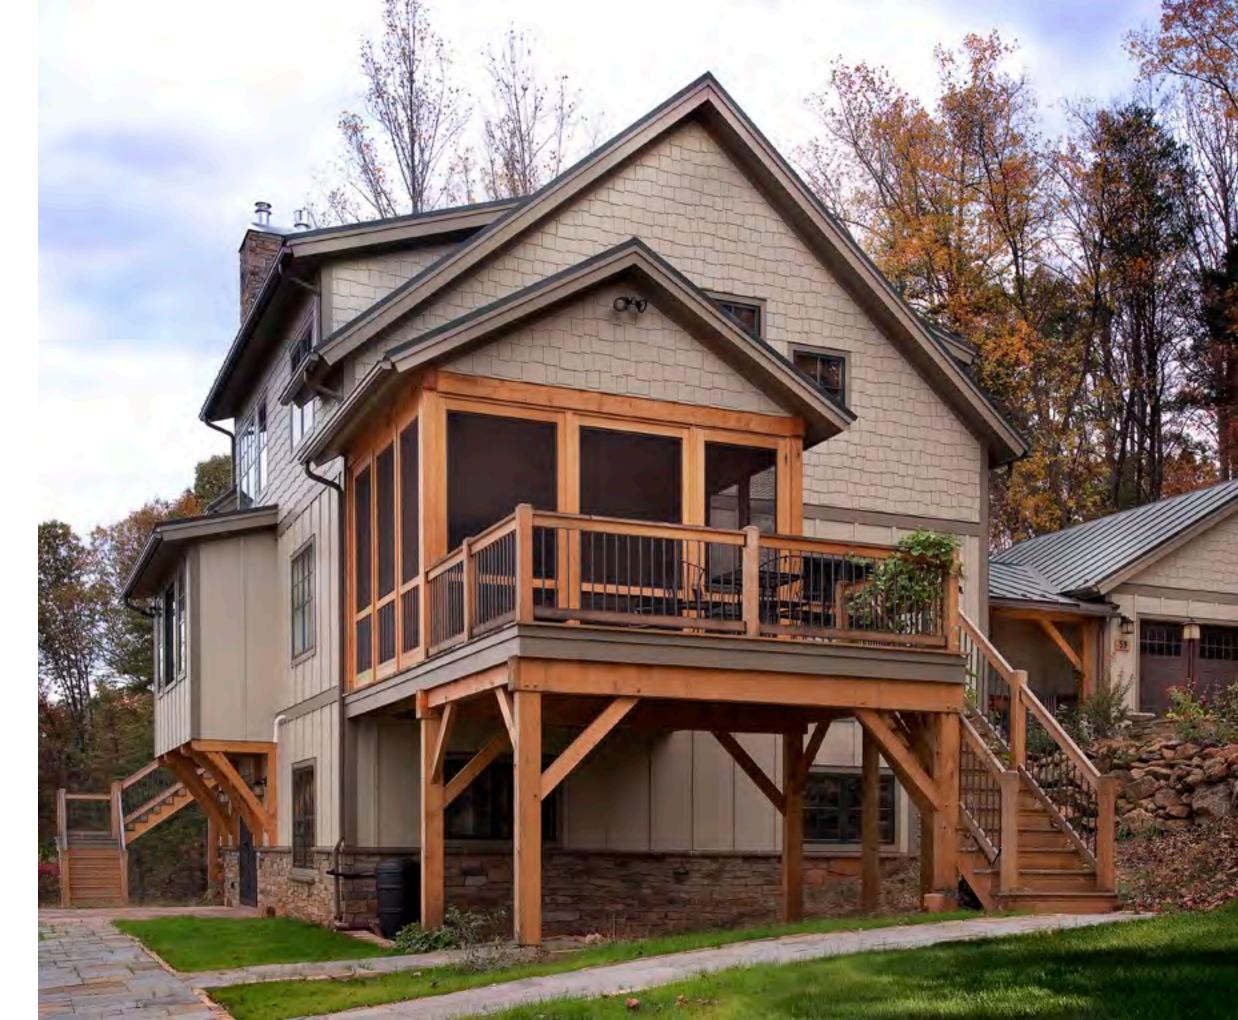

A Better Way to Build



# Virtual Fabrication















Site Work Foundations



Site excavation



otings



Driveway



Frost walls



Frost walls



Slab insulation and vapor barrier



Subslab preparation



Completed slab



Full walkout basement

# Component Fabrication

Hundegger SpeedCut (SC3)





Rafter tail cuts from SC3

# Component Fabrication







# Component Fabrication



Wall panels in gantries (interior side)



Wall panels (exterior side)

## Component Fabrication





Window/door installation-assisting "robot"

## Component Fabrication



Installing cellulose in roof panel



Vacuum lift

# AND COS AND CO

Panels wrapped and ready for loading





Loaded and heading to the site

# Montage (on-site assembly)



Columns and beams to support first floor framing



Completed first floor deck framing



Floor panels being flo