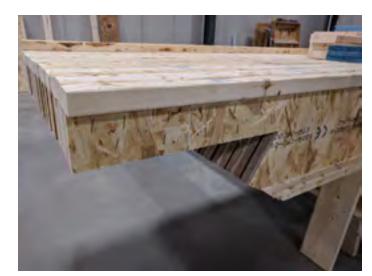

# Component Fabrication

# Component Fabrication

Wall panels in gantries (interior side)

Wall panels (exterior side)