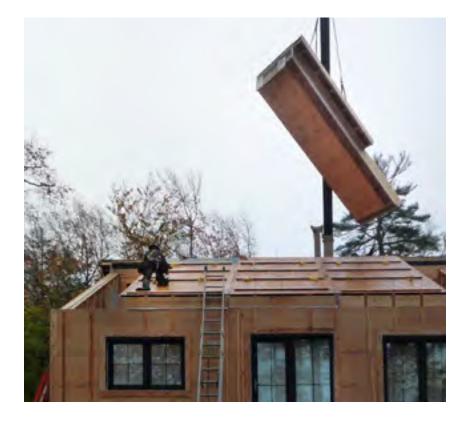

# Montage (on-site assembly)

Columns and beams to support first floor framing

Completed first floor deck framing

Floor panels being flown into place

Setting the first floor walls

# Montage (on-site assembly)

# Montage (on-site assembly)

Second floor wall panels