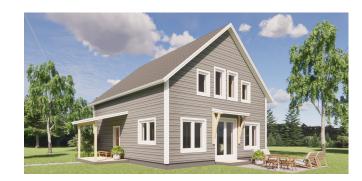

# **TRADD LEKA**

| First Floor:  | 1,038 SF |
|---------------|----------|
| Second Floor: | 1,038 SF |
| Total:        | 2,076 SF |

Second Floor