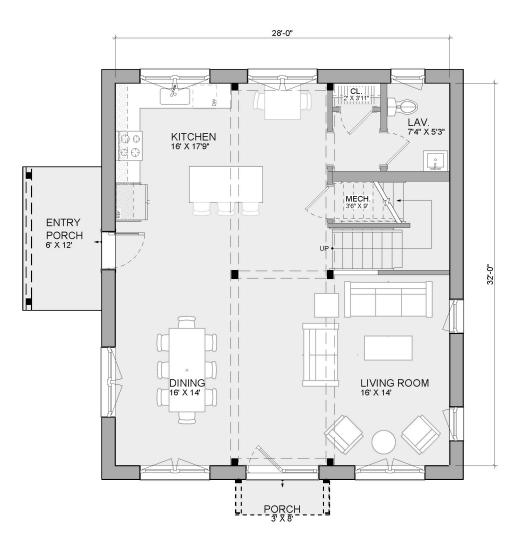

# **TRADD LEKA**

| First Floor:  | 1,038 SF |
|---------------|----------|
| Second Floor: | 1,038 SF |
| Total:        | 2,076 SF |

First Floor

#### **Components Shown**

- Tradd 2832 Main

- 6x12 Covered Porch

- 3x8 Entry Roof

Second Floor