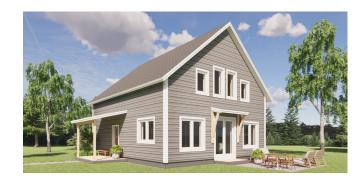

# **TRADD LEKA**

| First Floor:  | 1,038 SF |
|---------------|----------|
| Second Floor: | 1,038 SF |
| Total:        | 2,076 SF |

First Floor

#### **Components Shown**

- Tradd 2832 Main

- 6x12 Covered Porch

- 3x8 Entry Roof