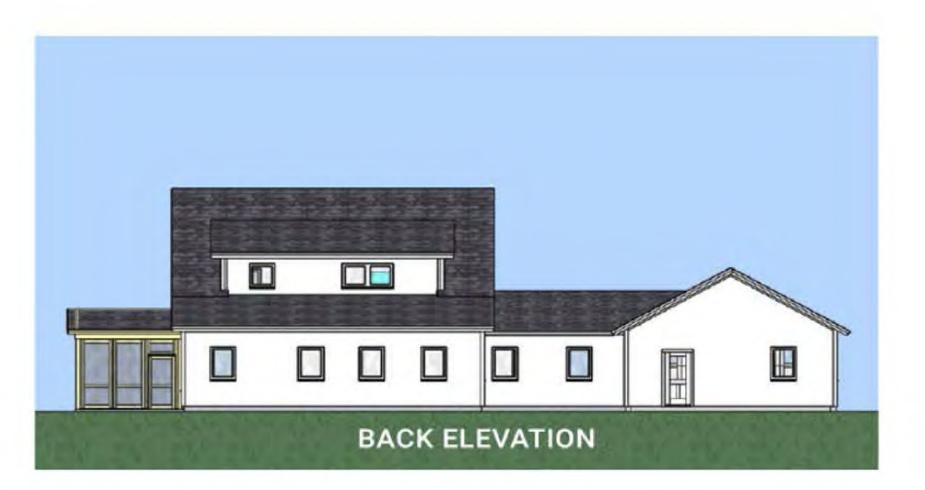

## TRADD E8 STREAMLINED

| FIRST FLOOR  | 1, 747 | SF |
|--------------|--------|----|
| SECOND FLOOR | 1, 038 | SF |
| TOTAL        | 2,785  | SF |

COMPONENTS SHOWN

- DORMERS
- 14x32 ADDITION
- 12x16 CONNECTOR
- 24x24 GARAGE
- 6x16 COVERED PORCH