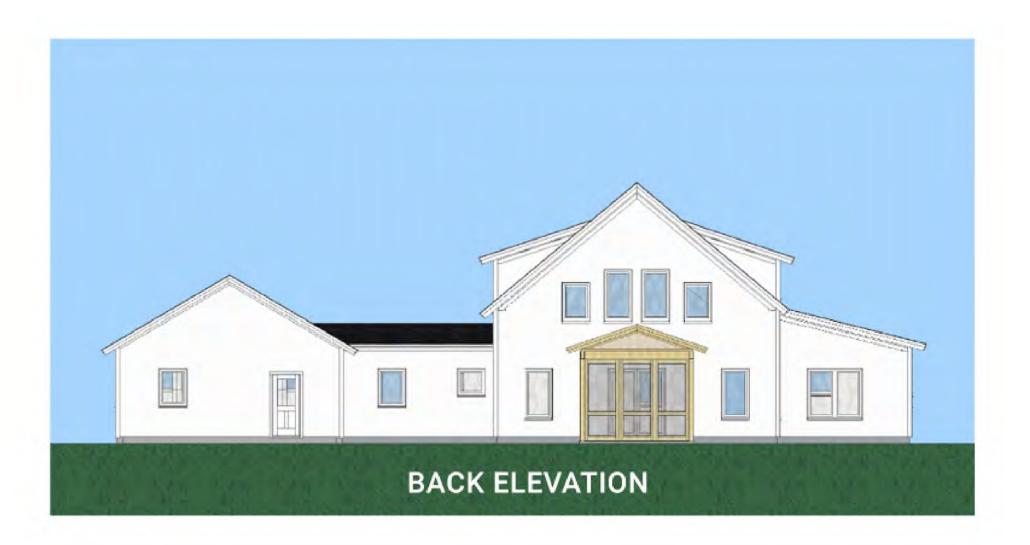

## TRADD E8 STREAMLINED

| FIRST FLOOR  | 1, 747 | SF |
|--------------|--------|----|
| SECOND FLOOR | 1, 038 | SF |
| TOTAL        | 2,785  | SF |

COMPONENTS SHOWN

- DORMERS
- 14x32 ADDITION
- 12x16 CONNECTOR
- 24x24 GARAGE
- 6x16 COVERED PORCH