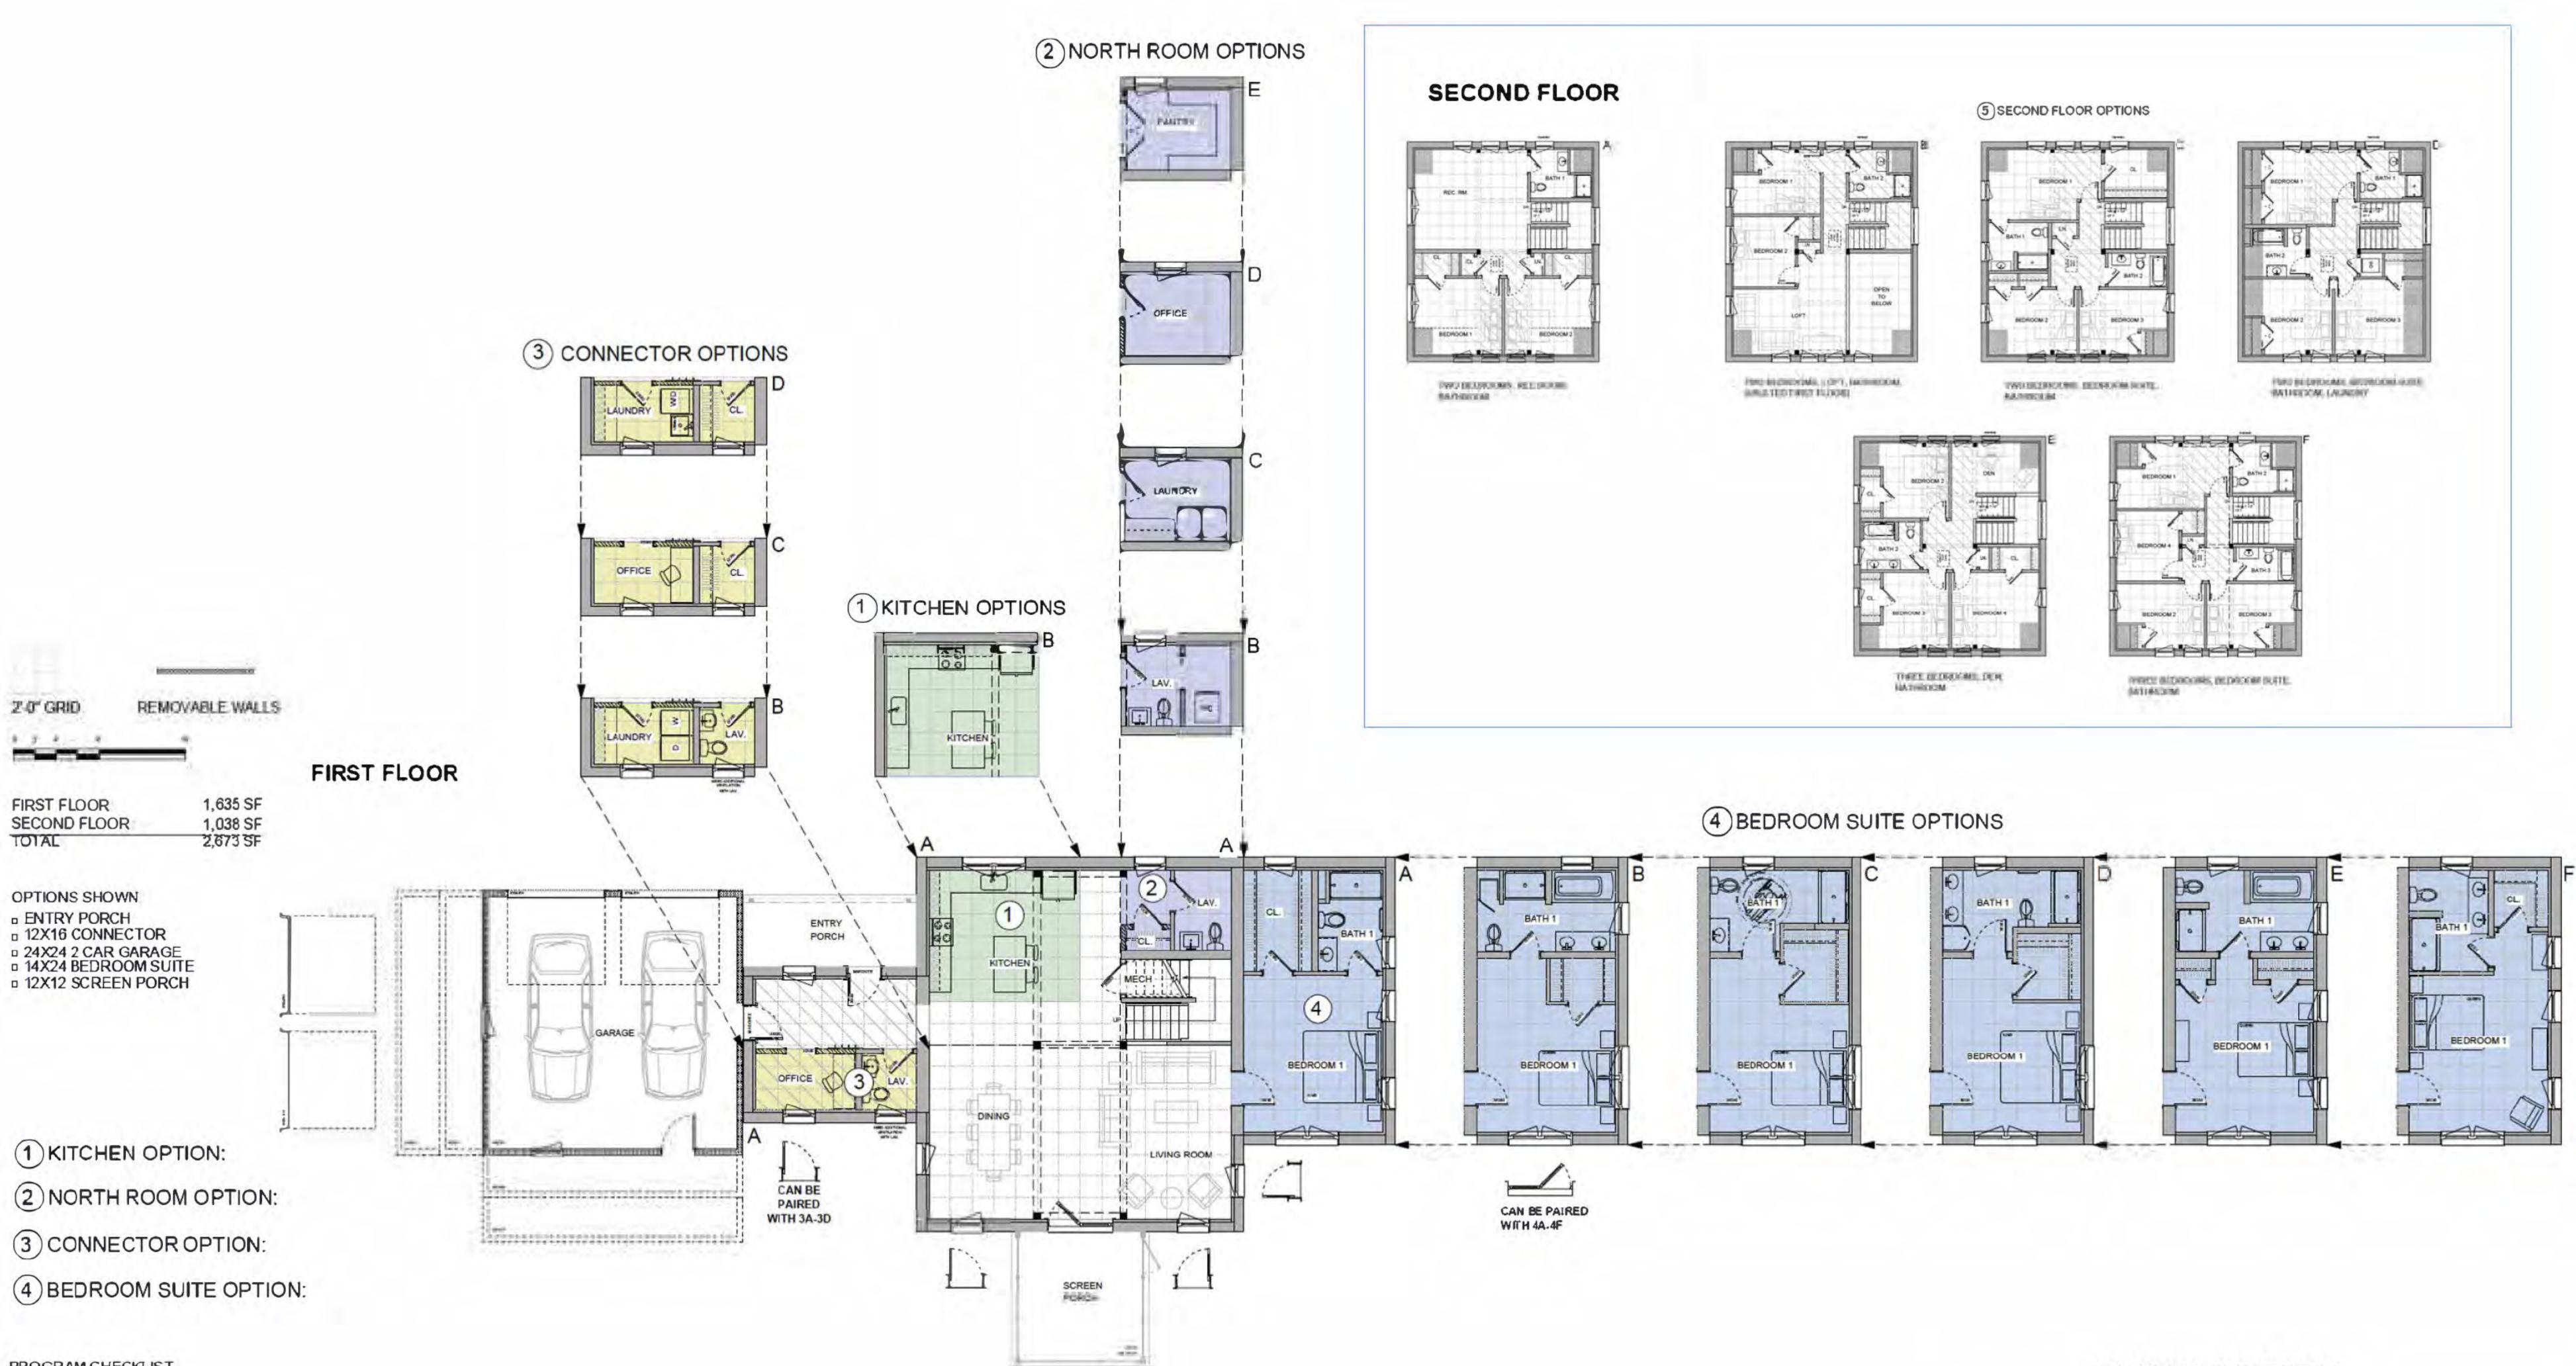

### **EXAMPLE OF OPTIONS**

Unity's Streamlined process utilizes a design system. It is the focus of our "proven process" allowing us to optimize time and costs when working with clients. In the Streamlined process, you have the option to add components to the base platform as well as choose from various interior layouts, to generate a design using standard elements that is also adaptable enough to fit your needs and your site. The advantages of this path include: better value, shorter time frame, simplified decision-making, and greater predictability of cost, schedule and design.

Once you've gathered basic information about your site, your budget and your project goals, you'll be ready to embark with us on the process of configuring your home in a few simple steps. Your sales advisor will guide you through these steps and show you the appropriate starting plans.

- Pick Your Platform
- Understand Your Site
- Choose Your Components
- Configure Your Home

To the right is an example of a constellation, with choices and options for a TRADD streamlined plan. There are several starting plans that act as the base for your further options of orientation and interior layout. Your sales advisor will guide you and provide streamlined plans that may work for you. You'll use a plan like this to layout your home with the sales advisor and prepare for the PSA contract. Under the PSA contract the Unity team will confirm your choices and site the home before providing confirmation of the final layout and pricing.

PROGRAM CHECKLIST □ KITCHEN LIVING ROOM DINING ROOM DESIRED BATHROOMS □ DESIRED BEDROOMS LAUNDRY ROOM CLOSETS MECHANICAL ROOM ENTRY PORCH