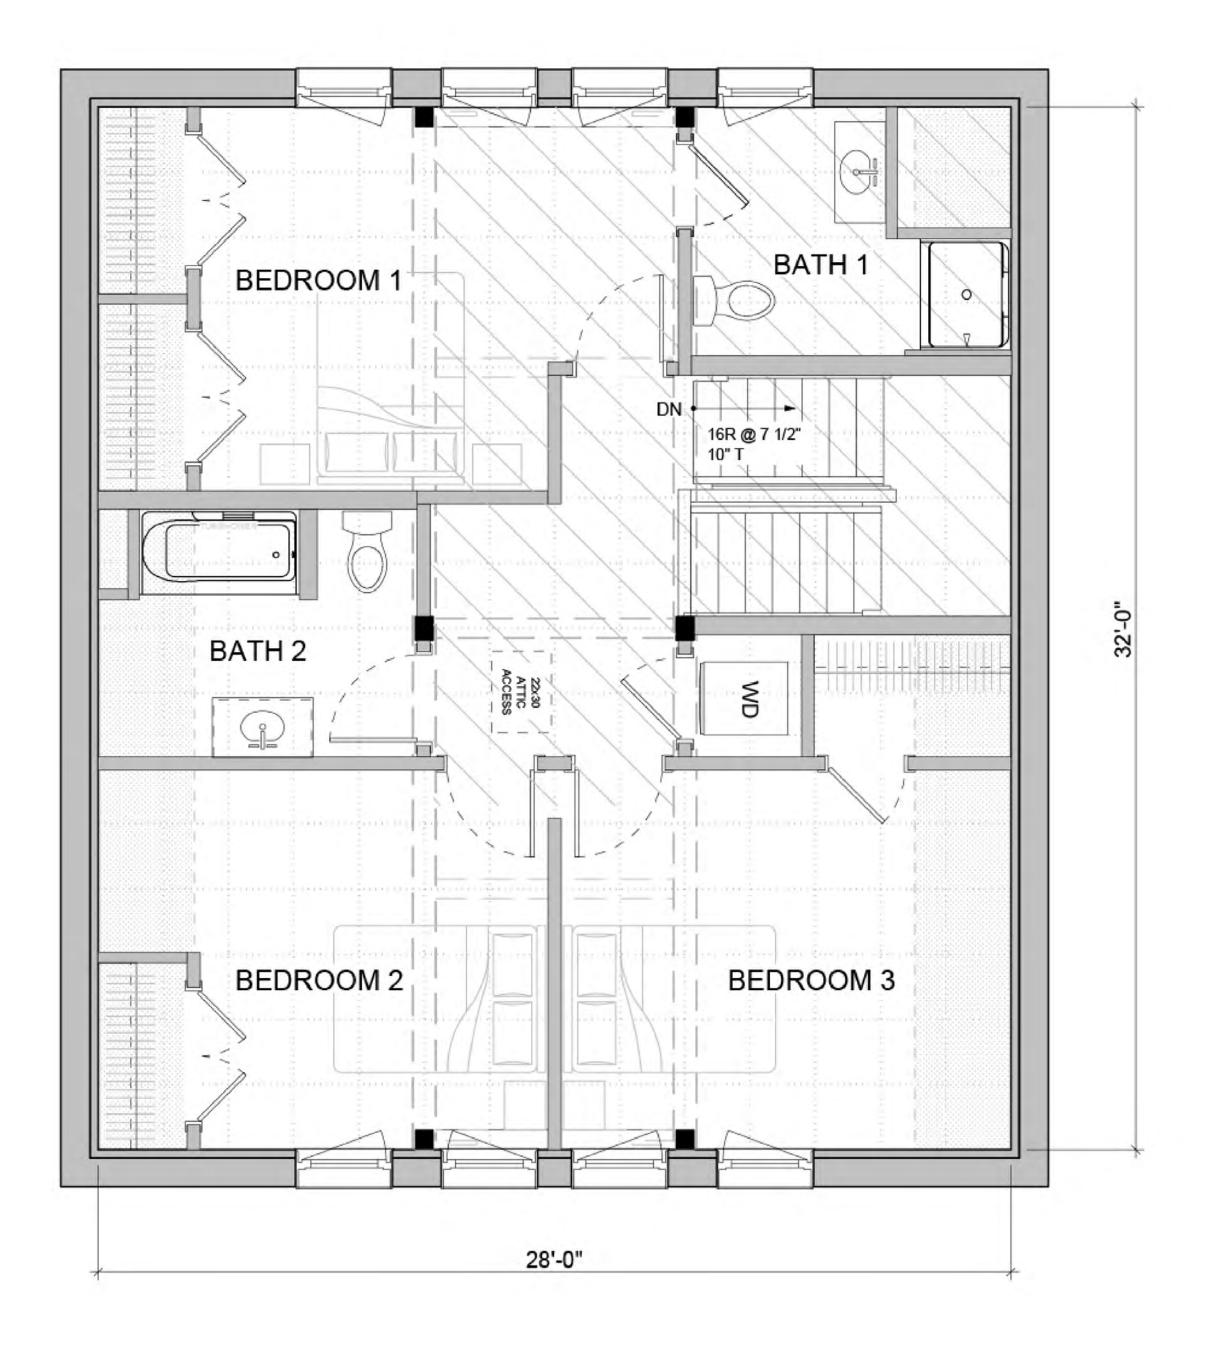

unityhomes.com (603) 756-3600

## TRADD E8 STREAMLINED

| FIRST FLOOR  | 1, 747 | SF |
|--------------|--------|----|
| SECOND FLOOR | 1, 038 | SF |
| TOTAL        | 2,785  | SF |

COMPONENTS SHOWN

- DORMERS
- 14x32 ADDITION
- 12x16 CONNECTOR
- 24x24 GARAGE
- 6x16 COVERED PORCH



#### FIRST FLOOR

















unityhomes.com (603) 756-3600

08 / 2023

# TRADD G1

 FIRST FLOOR
 1,038 SF

 SECOND FLOOR
 1,038 SF

 TOTAL
 2,076 SF

FIRST FLOOR

### COMPONENTS SHOWN

- DORMERS
- 6x12 COVERED PORCH
- 12x12 SCREEN PORCH

















unityhomes.com (603) 756-3600

08 / 2023

## TRADD G2 STREAMLINED

FIRST FLOOR 1, 406 SF SECOND FLOOR 1, 038 SF 2,444 SF TOTAL

FIRST FLOOR

### COMPONENTS SHOWN

- 14x14 ADDITION
- 6x12 COVERED PORCH







AREA OF DROPPED CEILING

### SECOND FLOOR













unityhomes.com (603) 756-3600

### TRADD G8 STREAMLINED

1, 747 SF FIRST FLOOR SECOND FLOOR 1,038 SF 2,785 SF TOTAL

COMPONENTS SHOWN

- DORMERS
- 14x32 ADDITION
- 12x16 CONNECTOR
- 24x24 GARAGE
- 6x16 COVERED PORCH
- 12x12 SCREEN PORCH

÷

### FIRST FLOOR













unityhomes.com (603) 756-3600

6/2023