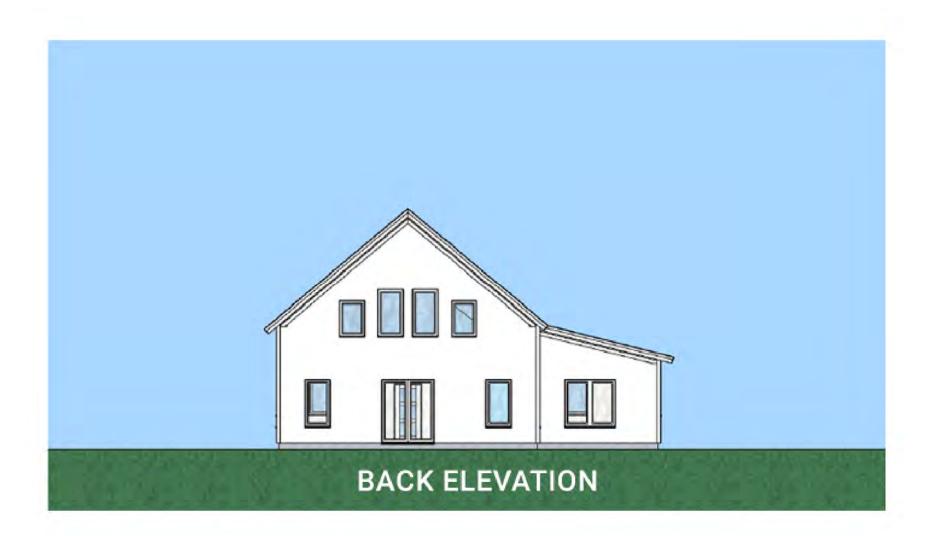

## TRADD E1 STREAMLINED

FIRST FLOOR 1, 038 SF SECOND FLOOR 1, 038 SF 2,076 SF TOTAL

COMPONENTS SHOWN

- DORMERS
- 6x12 COVERED PORCH
- 12x12 SCREEN PORCH

### COMPONENTS SHOWN

- DORMERS
- 6x12 COVERED PORCH
- 12x12 SCREEN PORCH

unityhomes.com (603) 756-3600

08 / 2023