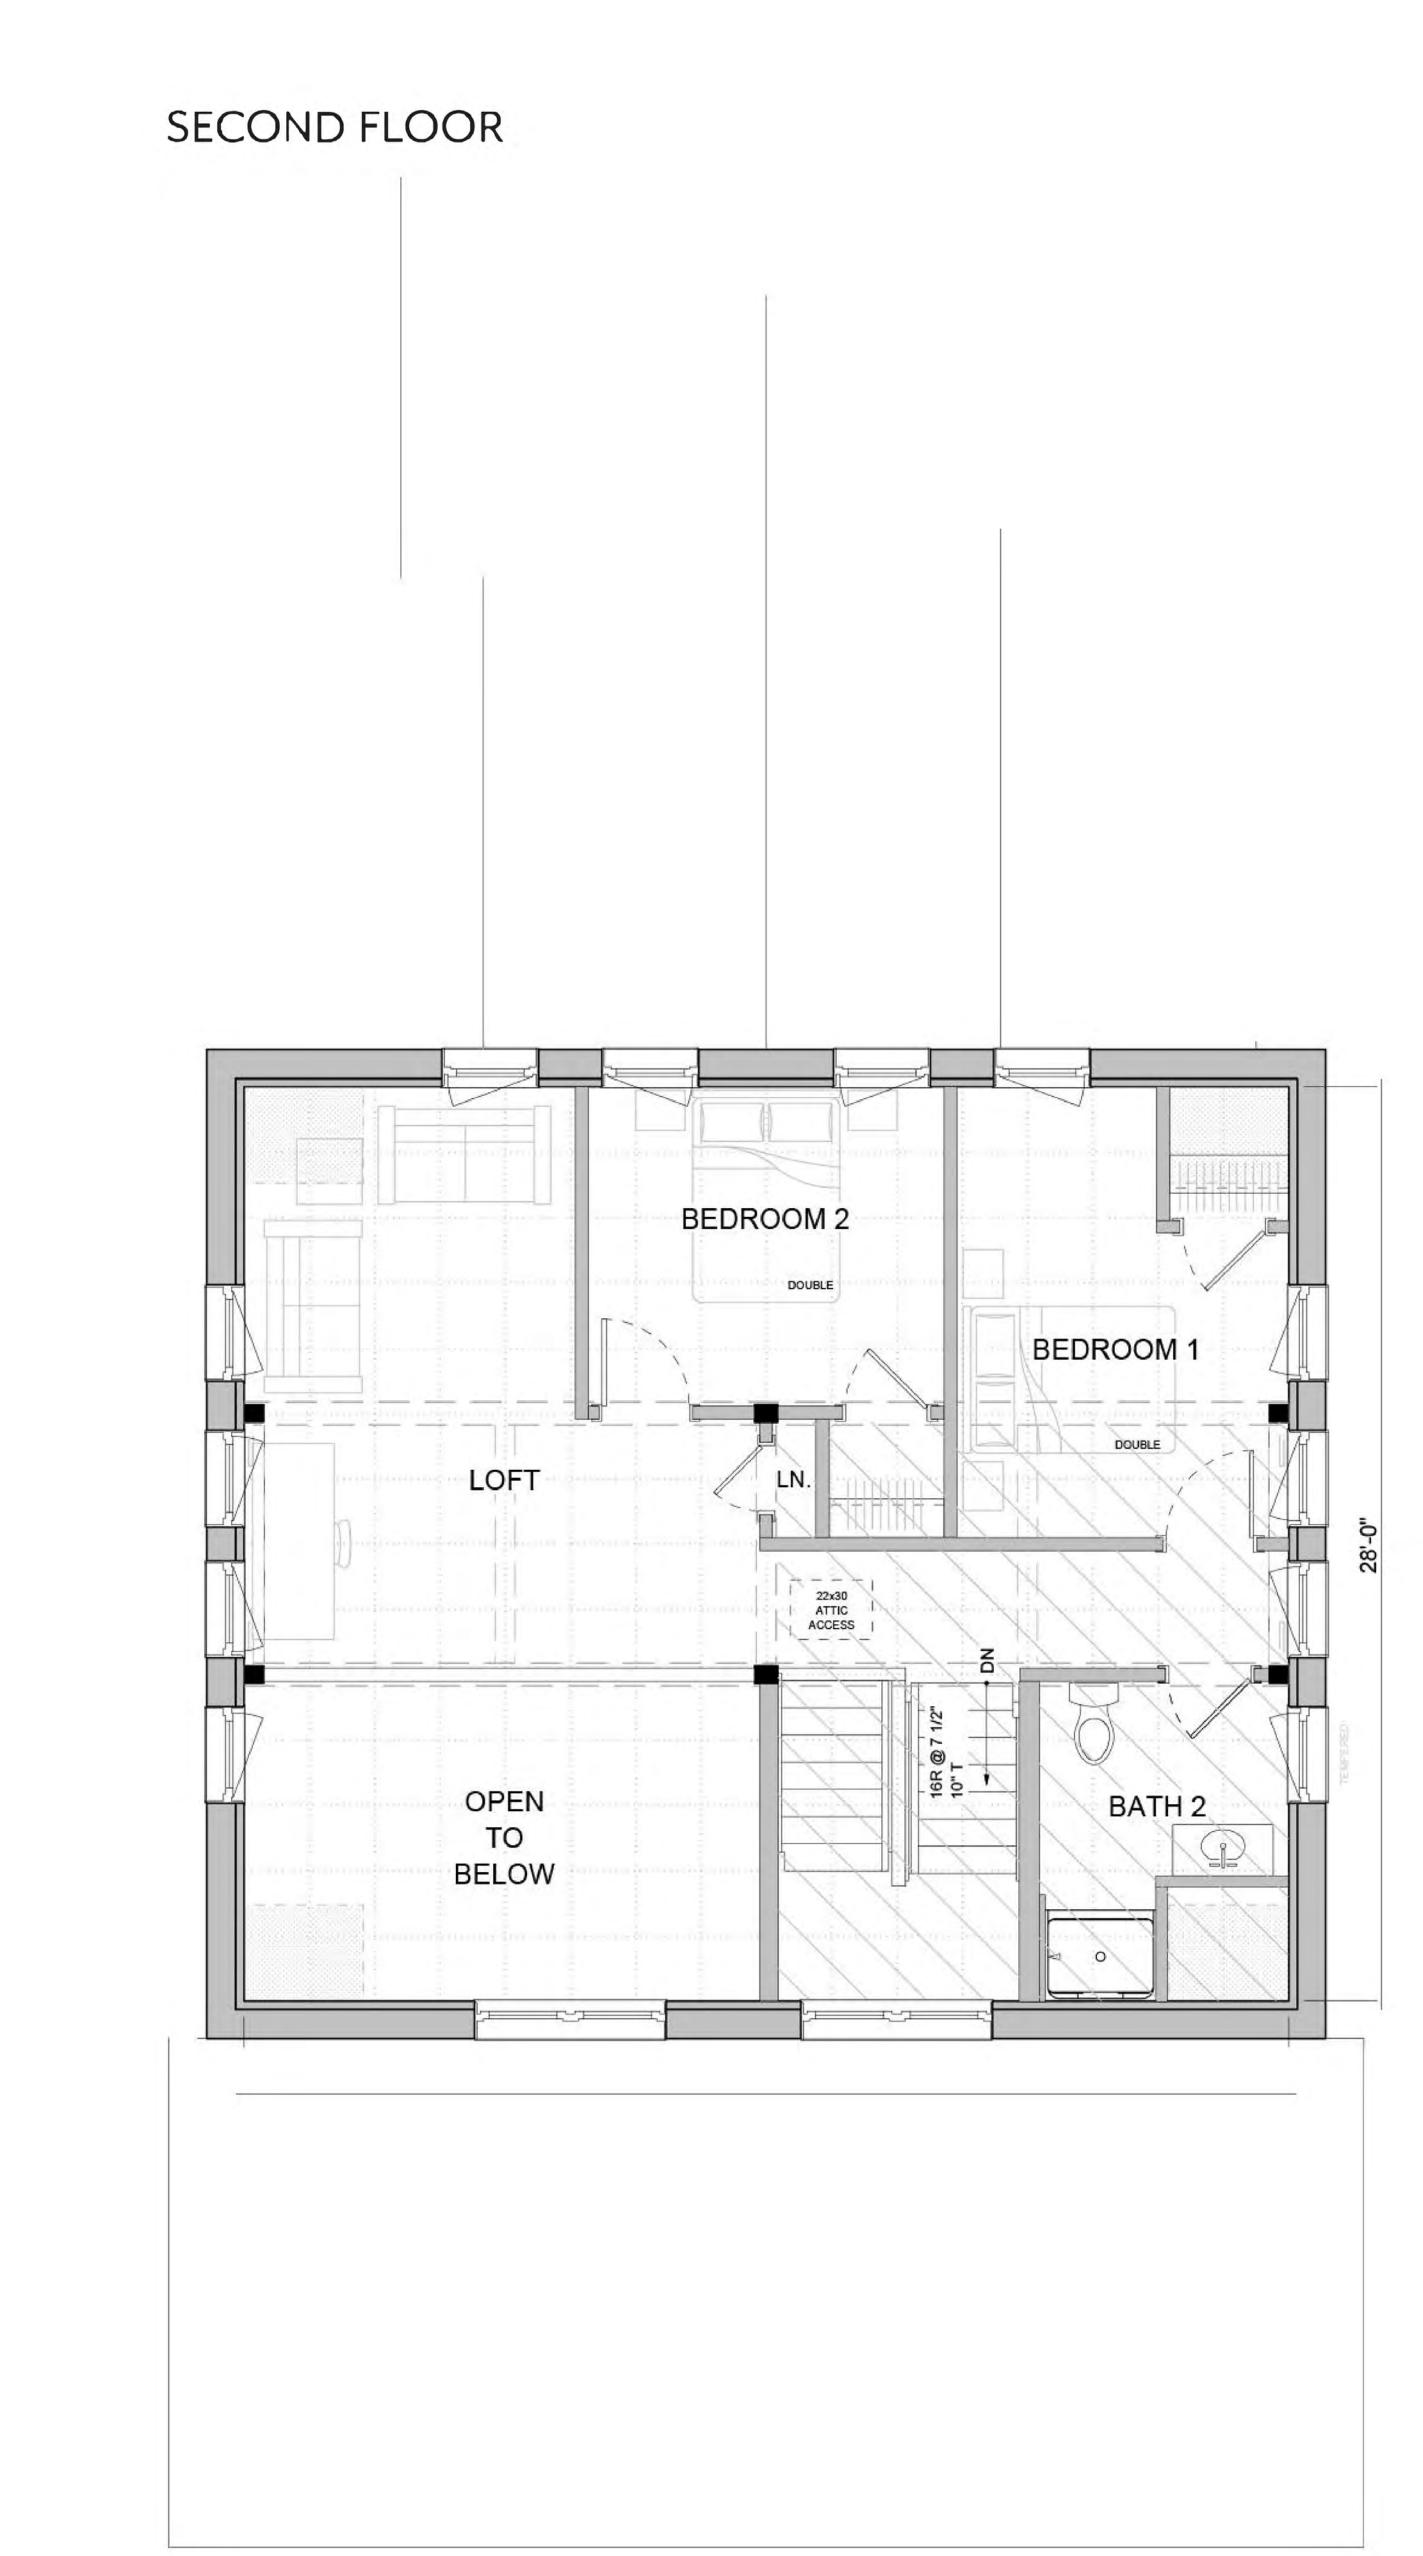

### SECOND FLOOR

unityhomes.com (603) 756-3600

## TRADD E8 STREAMLINED

| FIRST FLOOR  | 1, 747 | SF |
|--------------|--------|----|
| SECOND FLOOR | 1, 038 | SF |
| TOTAL        | 2,785  | SF |

COMPONENTS SHOWN

- DORMERS
- 14x32 ADDITION
- 12x16 CONNECTOR
- 24x24 GARAGE
- 6x16 COVERED PORCH