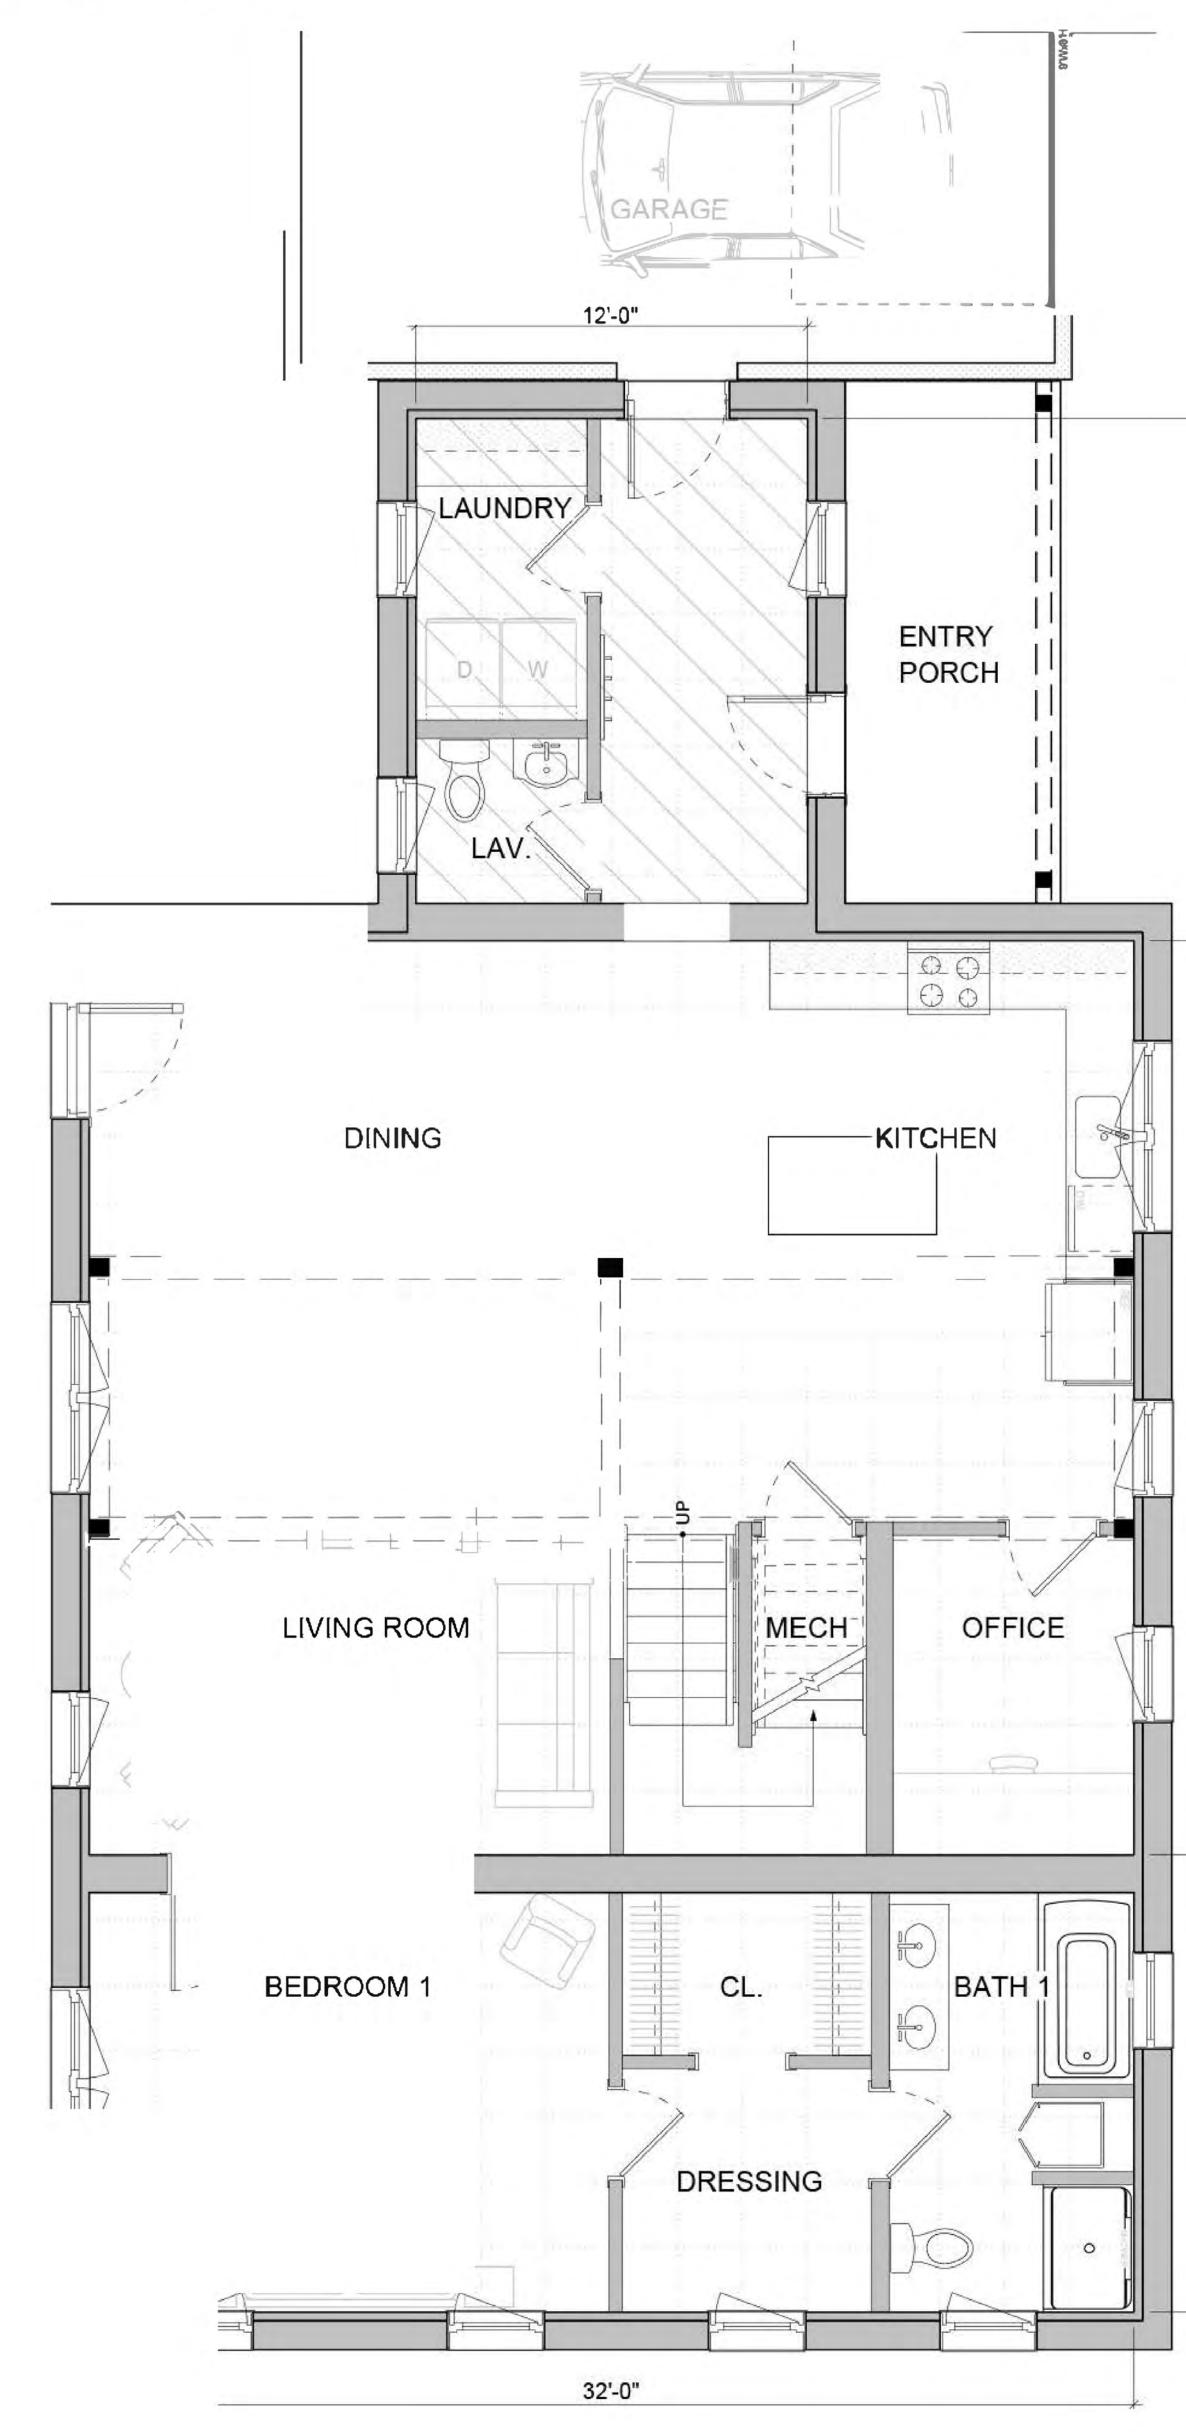

## TRADD E8 STREAMLINED

| FIRST FLOOR  | 1, 747 | SF |
|--------------|--------|----|
| SECOND FLOOR | 1, 038 | SF |
| TOTAL        | 2,785  | SF |

COMPONENTS SHOWN

- DORMERS
- 14x32 ADDITION
- 12x16 CONNECTOR
- 24x24 GARAGE
- 6x16 COVERED PORCH

#### FIRST FLOOR

unityhomes.com (603) 756-3600

08 / 2023