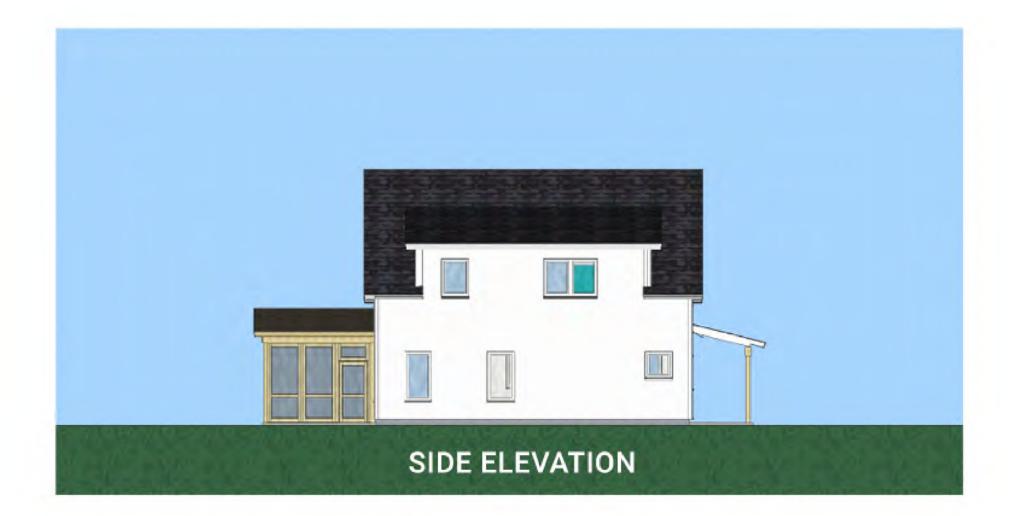

## TRADD E1 STREAMLINED

FIRST FLOOR 1, 038 SF SECOND FLOOR 1, 038 SF 2,076 SF TOTAL

COMPONENTS SHOWN

- DORMERS
- 6x12 COVERED PORCH
- 12x12 SCREEN PORCH