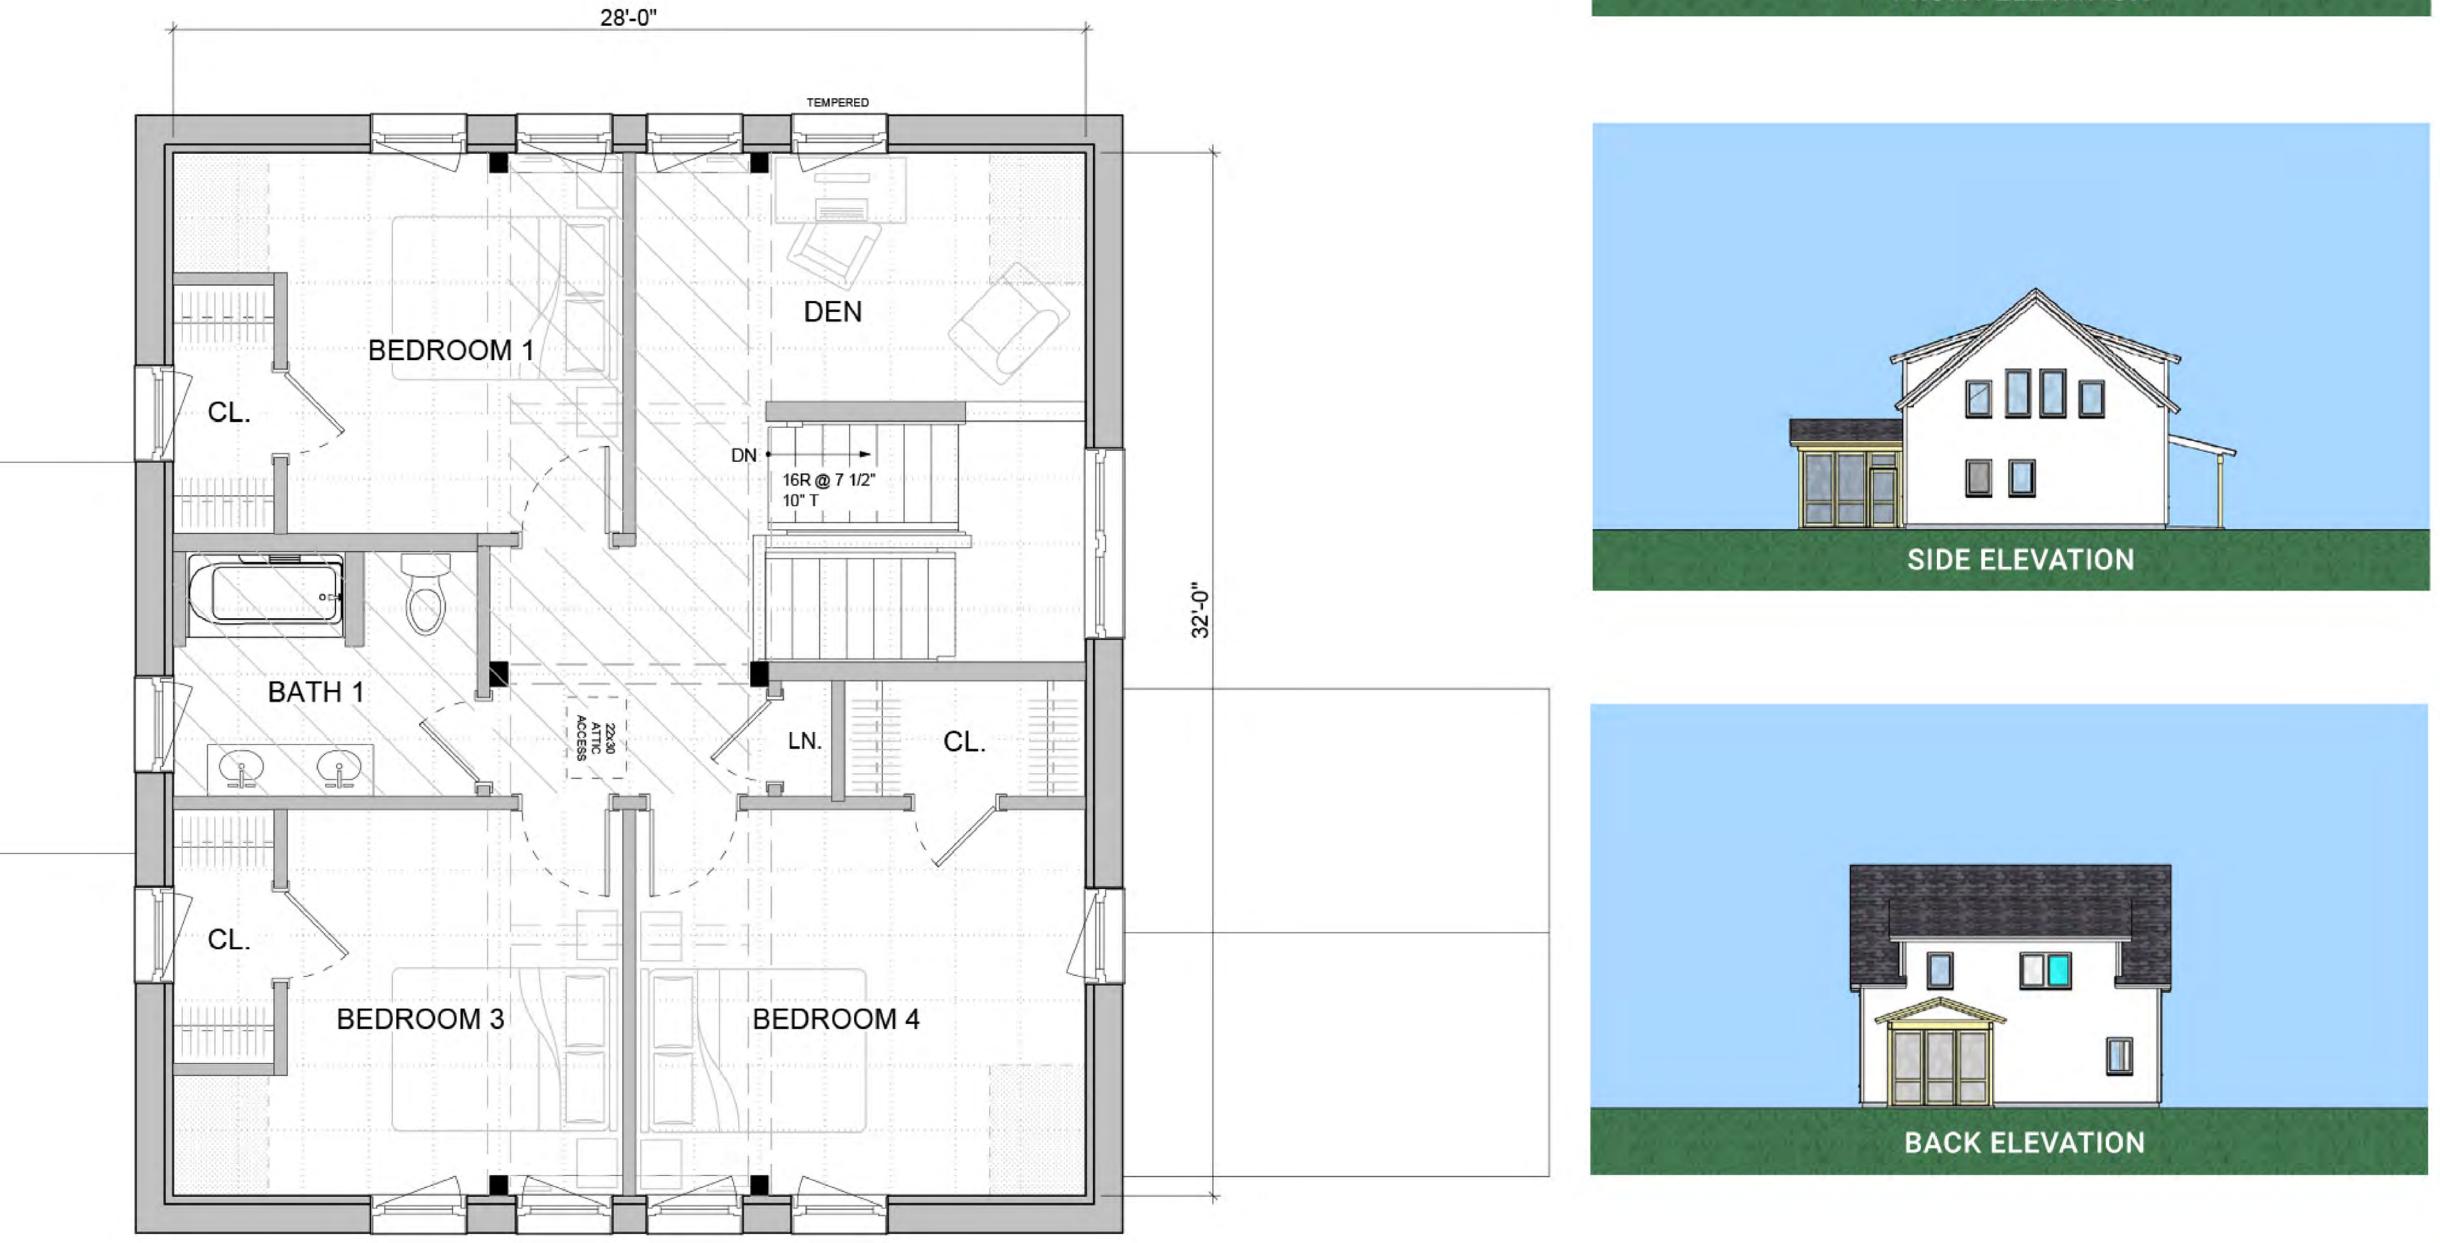

## TRADD E8 STREAMLINED

| FIRST FLOOR  | 1, 747 | SF |
|--------------|--------|----|
| SECOND FLOOR | 1, 038 | SF |
| TOTAL        | 2,785  | SF |

COMPONENTS SHOWN

- DORMERS
- 14x32 ADDITION
- 12x16 CONNECTOR
- 24x24 GARAGE
- 6x16 COVERED PORCH

#### FIRST FLOOR

unityhomes.com (603) 756-3600

08 / 2023