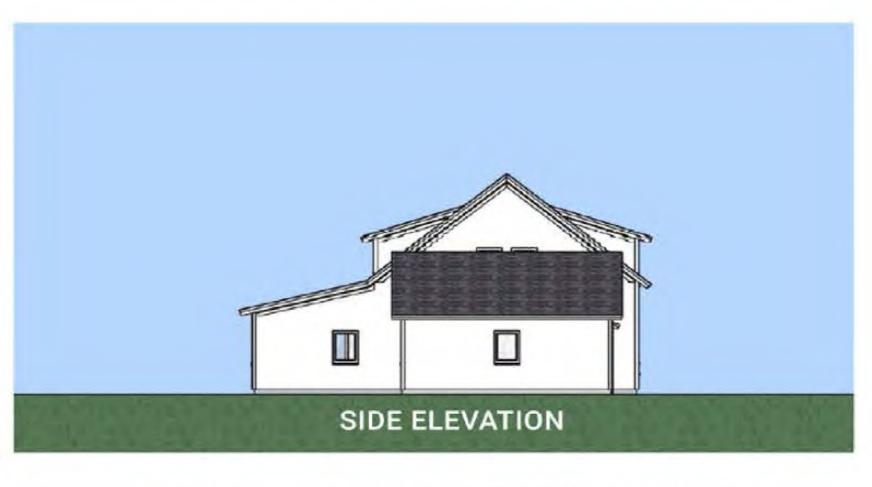

## TRADD E8 STREAMLINED

| FIRST FLOOR  | 1, 747 | SF |
|--------------|--------|----|
| SECOND FLOOR | 1, 038 | SF |
| TOTAL        | 2,785  | SF |

COMPONENTS SHOWN

- DORMERS
- 14x32 ADDITION
- 12x16 CONNECTOR
- 24x24 GARAGE
- 6x16 COVERED PORCH