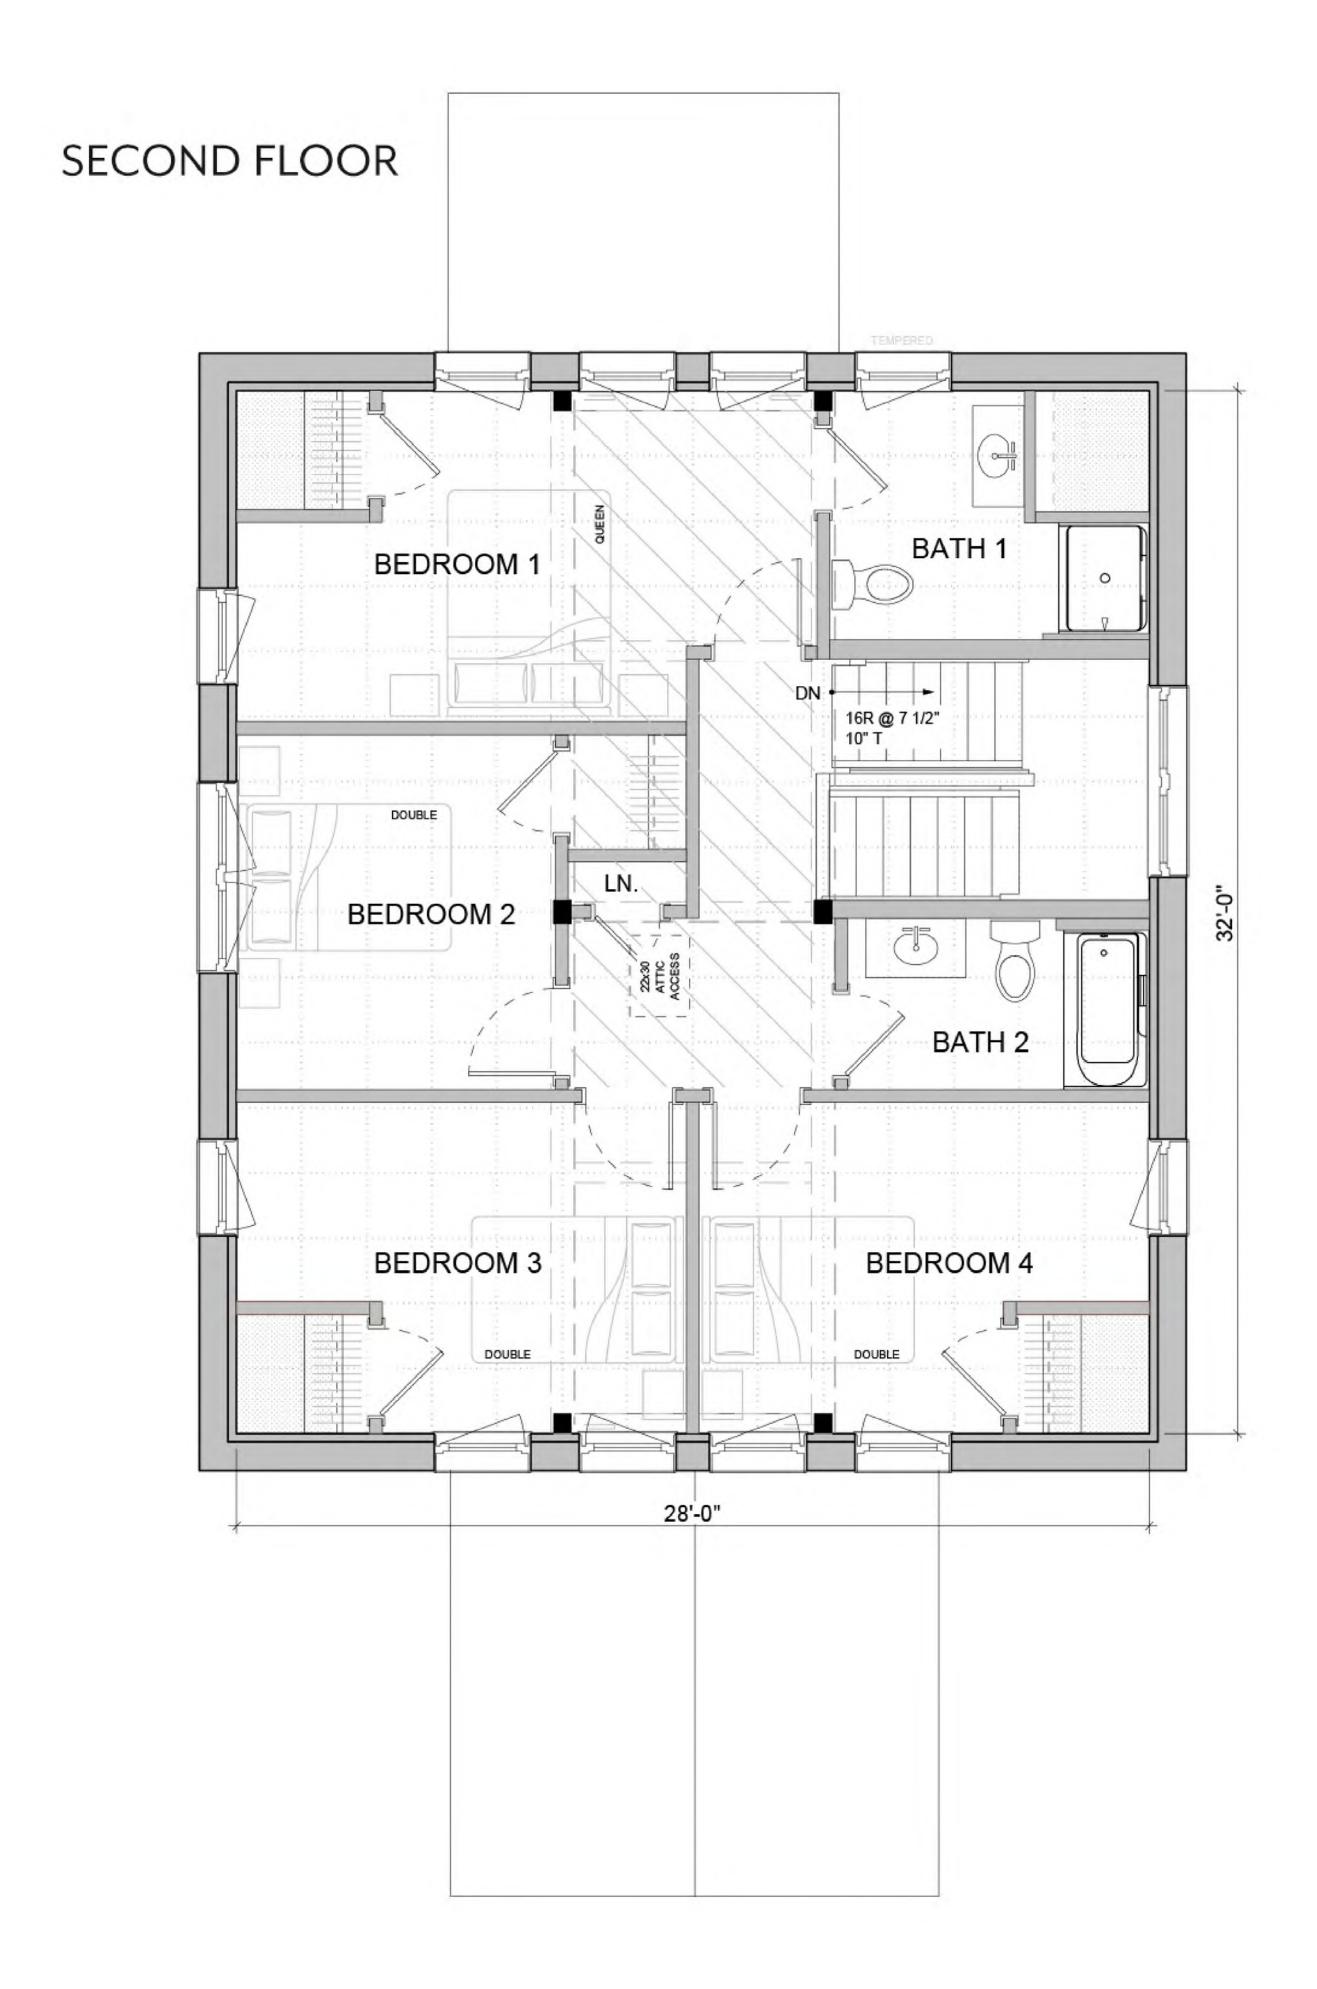

ityhomes.com (603) 756-3600

# TRADD E6 STREAMLINED

1,635 SF FIRST FLOOR SECOND FLOOR 1, 038 SF 2,673 SF TOTAL

COMPONENTS SHOWN

- DORMERS
- 14x24 ADDITION
- 12x16 CONNECTOR
- 24x24 GARAGE
- 6x16 COVERED PORCH
- 12x12 SCREEN PORCH







### SECOND FLOOR













unityhomes.com (603) 756-3600

## TRADD E8 STREAMLINED

| FIRST FLOOR  | 1, 747 | SF |
|--------------|--------|----|
| SECOND FLOOR | 1, 038 | SF |
| TOTAL        | 2,785  | SF |

COMPONENTS SHOWN

- DORMERS
- 14x32 ADDITION
- 12x16 CONNECTOR
- 24x24 GARAGE
- 6x16 COVERED PORCH



#### FIRST FLOOR

















unityhomes.com (603) 756-3600

08 / 2023

# TRADD G1

 FIRST FLOOR
 1,038 SF

 SECOND FLOOR
 1,038 SF

 TOTAL
 2,076 SF

FIRST FLOOR

### COMPONENTS SHOWN

- DORMERS
- 6x12 COVERED PORCH
- 12x12 SCREEN PORCH

















unityhomes.com (603) 756-3600

08 / 2023

## TRADD G2 STREAMLINED

FIRST FLOOR 1, 406 SF SECOND FLOOR 1, 038 SF 2,444 SF TOTAL

FIRST FLOOR

### COMPONENTS SHOWN

- 14x14 ADDITION
- 6x12 COVERED PORCH







AREA OF DROPPED CEILING

### SECOND FLOOR













unityhomes.com (603) 756-3600

### TRADD G8 STREAMLINED

1, 747 SF FIRST FLOOR SECOND FLOOR 1,038 SF 2,785 SF TOTAL

COMPONENTS SHOWN

- DORMERS
- 14x32 ADDITION
- 12x16 CONNECTOR
- 24x24 GARAGE
- 6x16 COVERED PORCH
- 12x12 SCREEN PORCH

÷

### FIRST FLOOR













unityhomes.com (603) 756-3600

6/2023