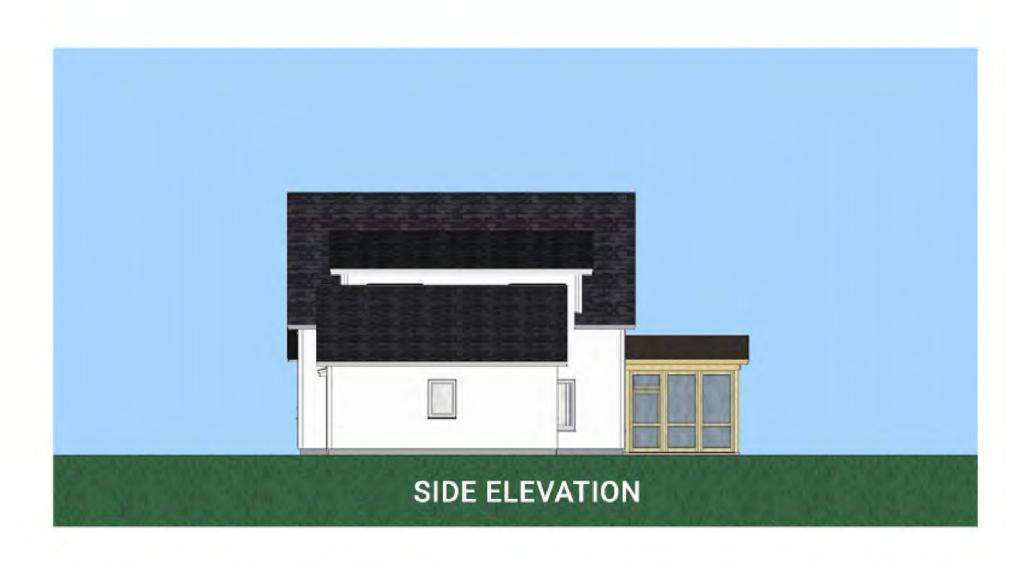

## TRADD E8 STREAMLINED

| FIRST FLOOR  | 1, 747 | SF |
|--------------|--------|----|
| SECOND FLOOR | 1, 038 | SF |
| TOTAL        | 2,785  | SF |

COMPONENTS SHOWN

- DORMERS
- 14x32 ADDITION
- 12x16 CONNECTOR
- 24x24 GARAGE
- 6x16 COVERED PORCH