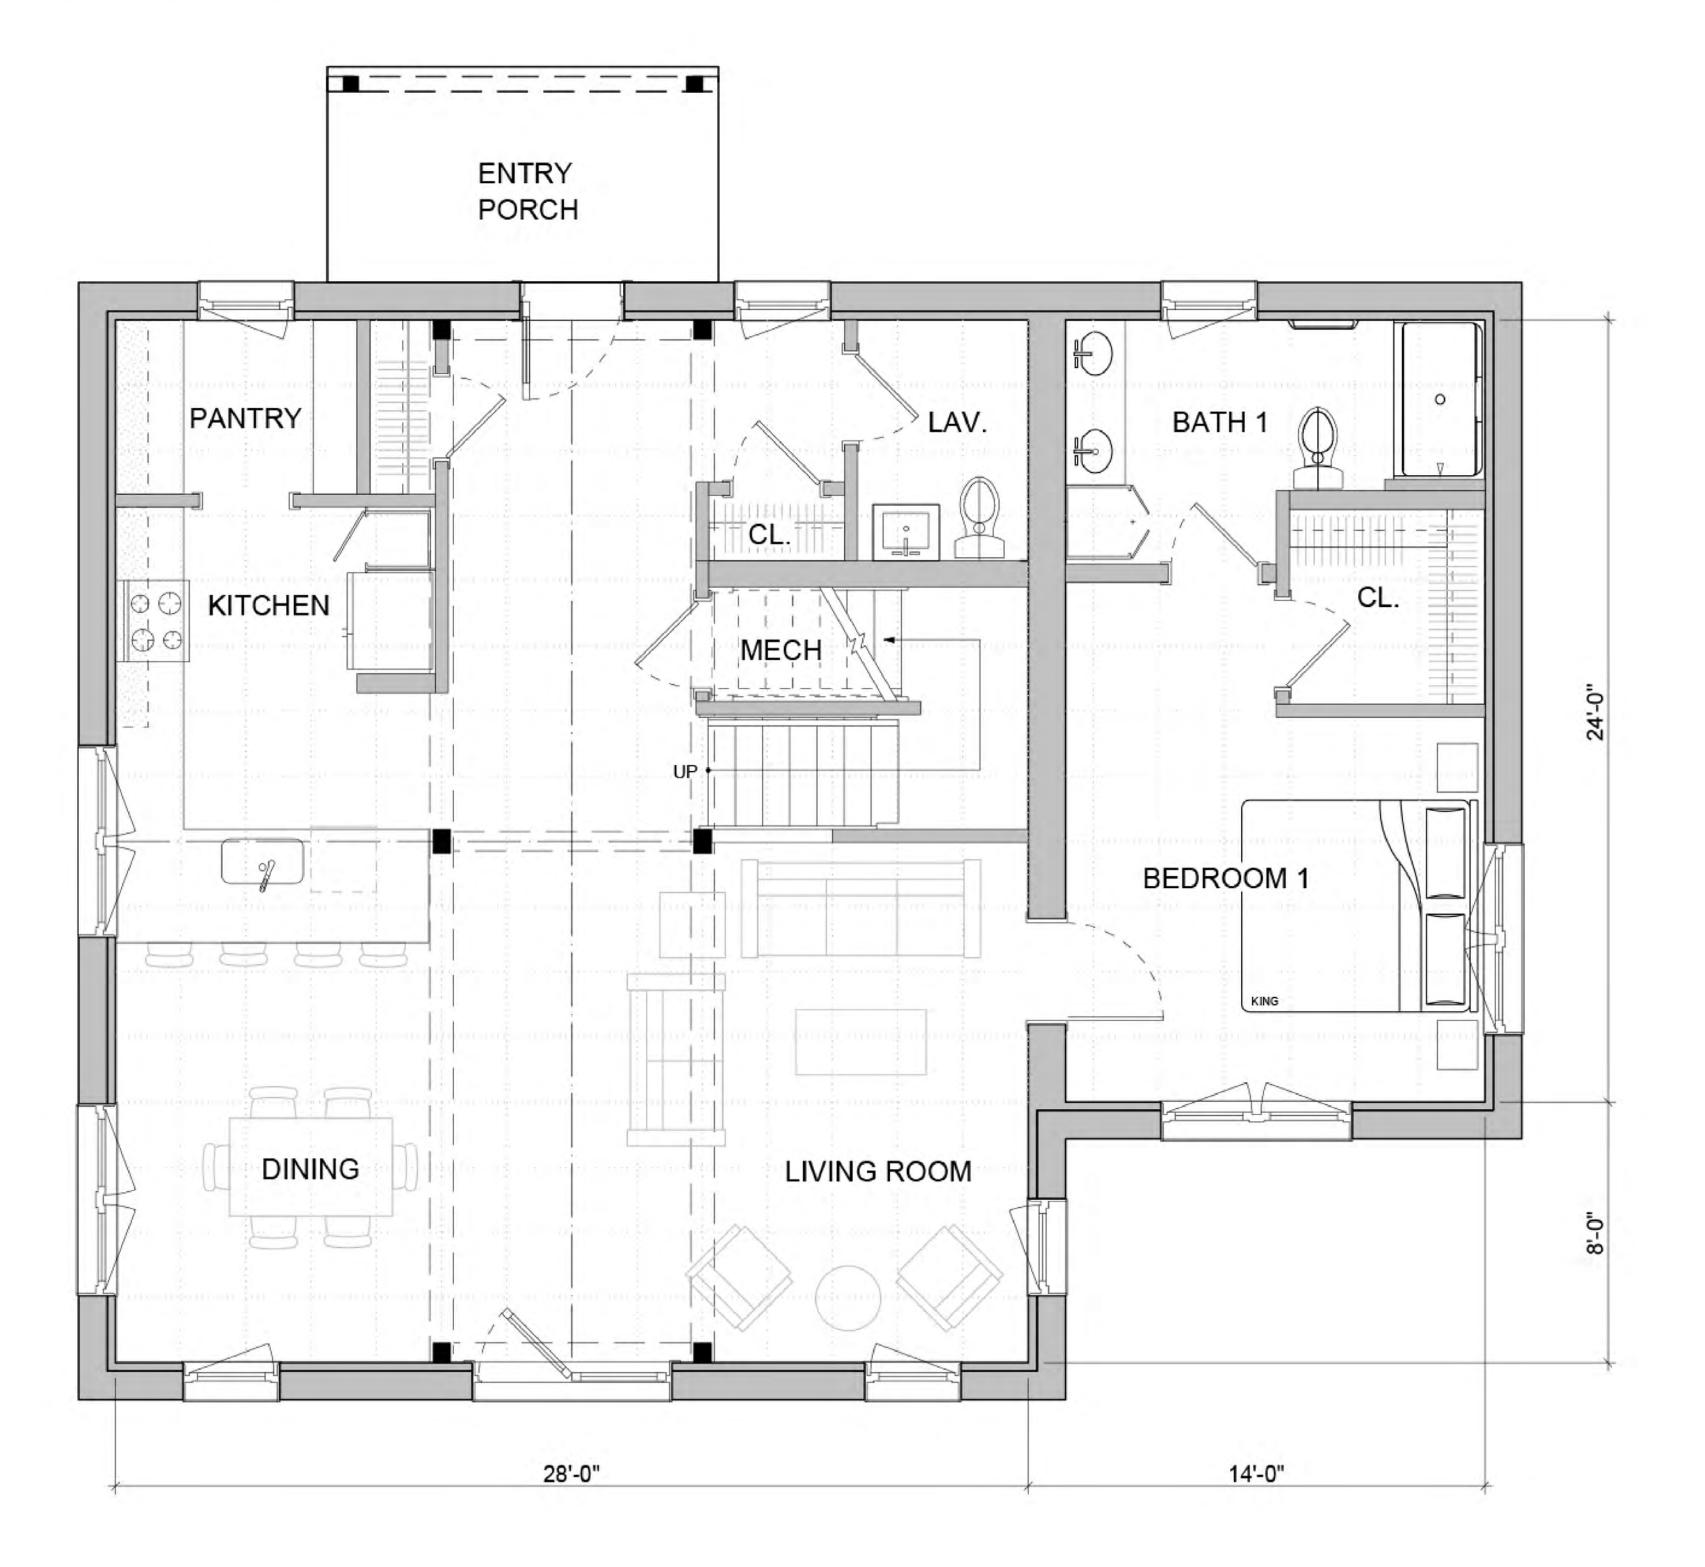

FIRST FLOOR

.

### FIRST FLOOR

#### FIRST FLOOR

unityhomes.com (603) 756-3600

08 / 2023

## TRADD G2 STREAMLINED

FIRST FLOOR 1, 406 SF SECOND FLOOR 1, 038 SF 2,444 SF TOTAL

FIRST FLOOR

### FIRST FLOOR

unityhomes.com (603) 756-3600

6/2023