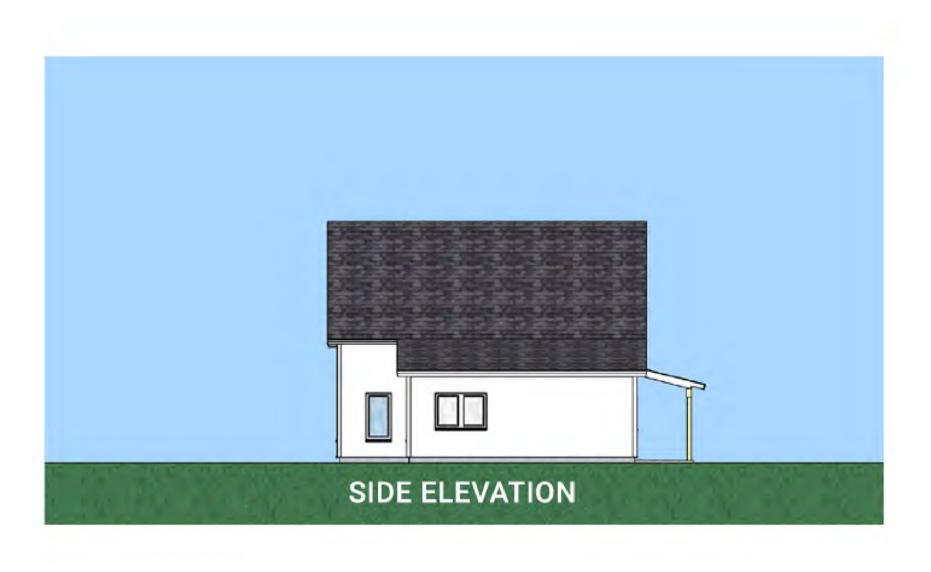

## TRADD E1 STREAMLINED

FIRST FLOOR 1, 038 SF SECOND FLOOR 1, 038 SF 2,076 SF TOTAL

COMPONENTS SHOWN

- DORMERS
- 6x12 COVERED PORCH
- 12x12 SCREEN PORCH

### COMPONENTS SHOWN

- DORMERS
- 6x12 COVERED PORCH
- 12x12 SCREEN PORCH

unityhomes.com (603) 756-3600

08 / 2023