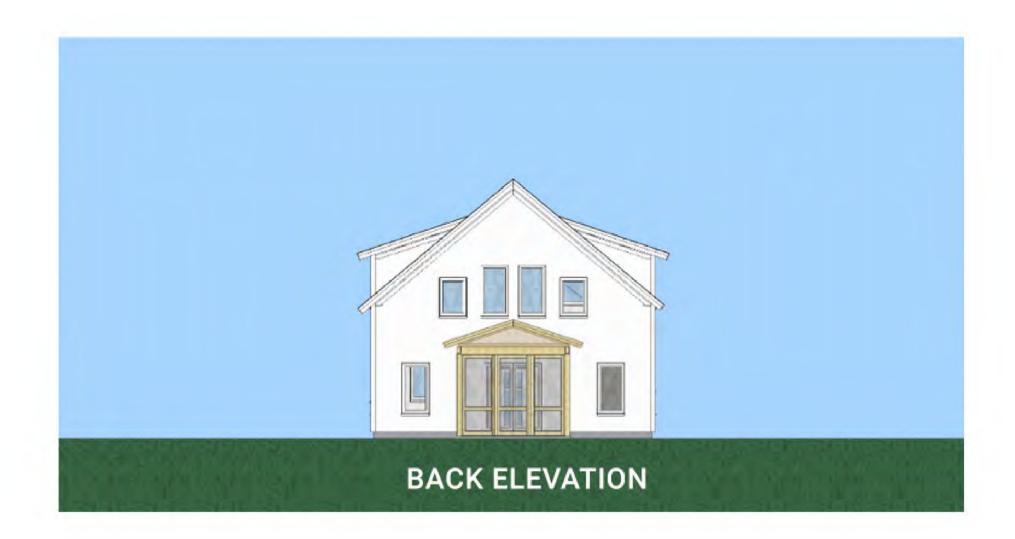

## TRADD E1 STREAMLINED

FIRST FLOOR 1, 038 SF SECOND FLOOR 1, 038 SF 2,076 SF TOTAL

COMPONENTS SHOWN

- DORMERS
- 6x12 COVERED PORCH
- 12x12 SCREEN PORCH