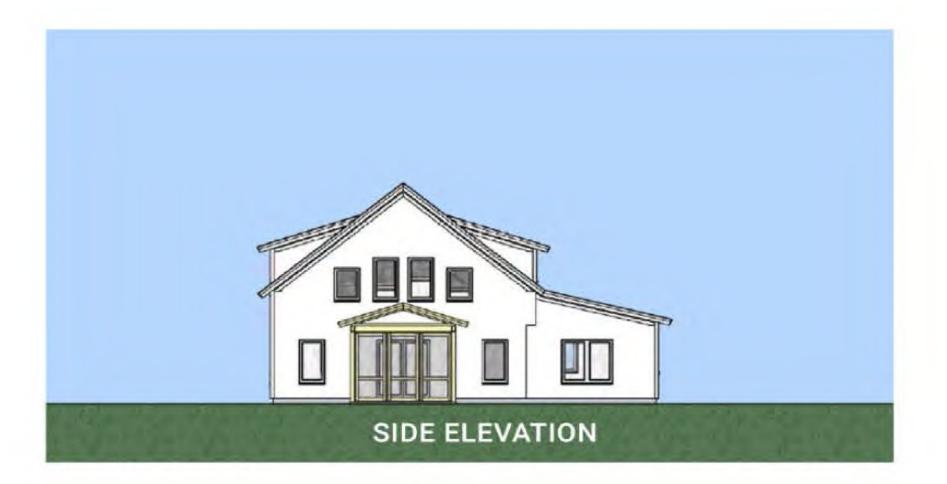

## TRADD E8 STREAMLINED

| FIRST FLOOR  | 1, 747 | SF |
|--------------|--------|----|
| SECOND FLOOR | 1, 038 | SF |
| TOTAL        | 2,785  | SF |

COMPONENTS SHOWN

- DORMERS
- 14x32 ADDITION
- 12x16 CONNECTOR
- 24x24 GARAGE
- 6x16 COVERED PORCH