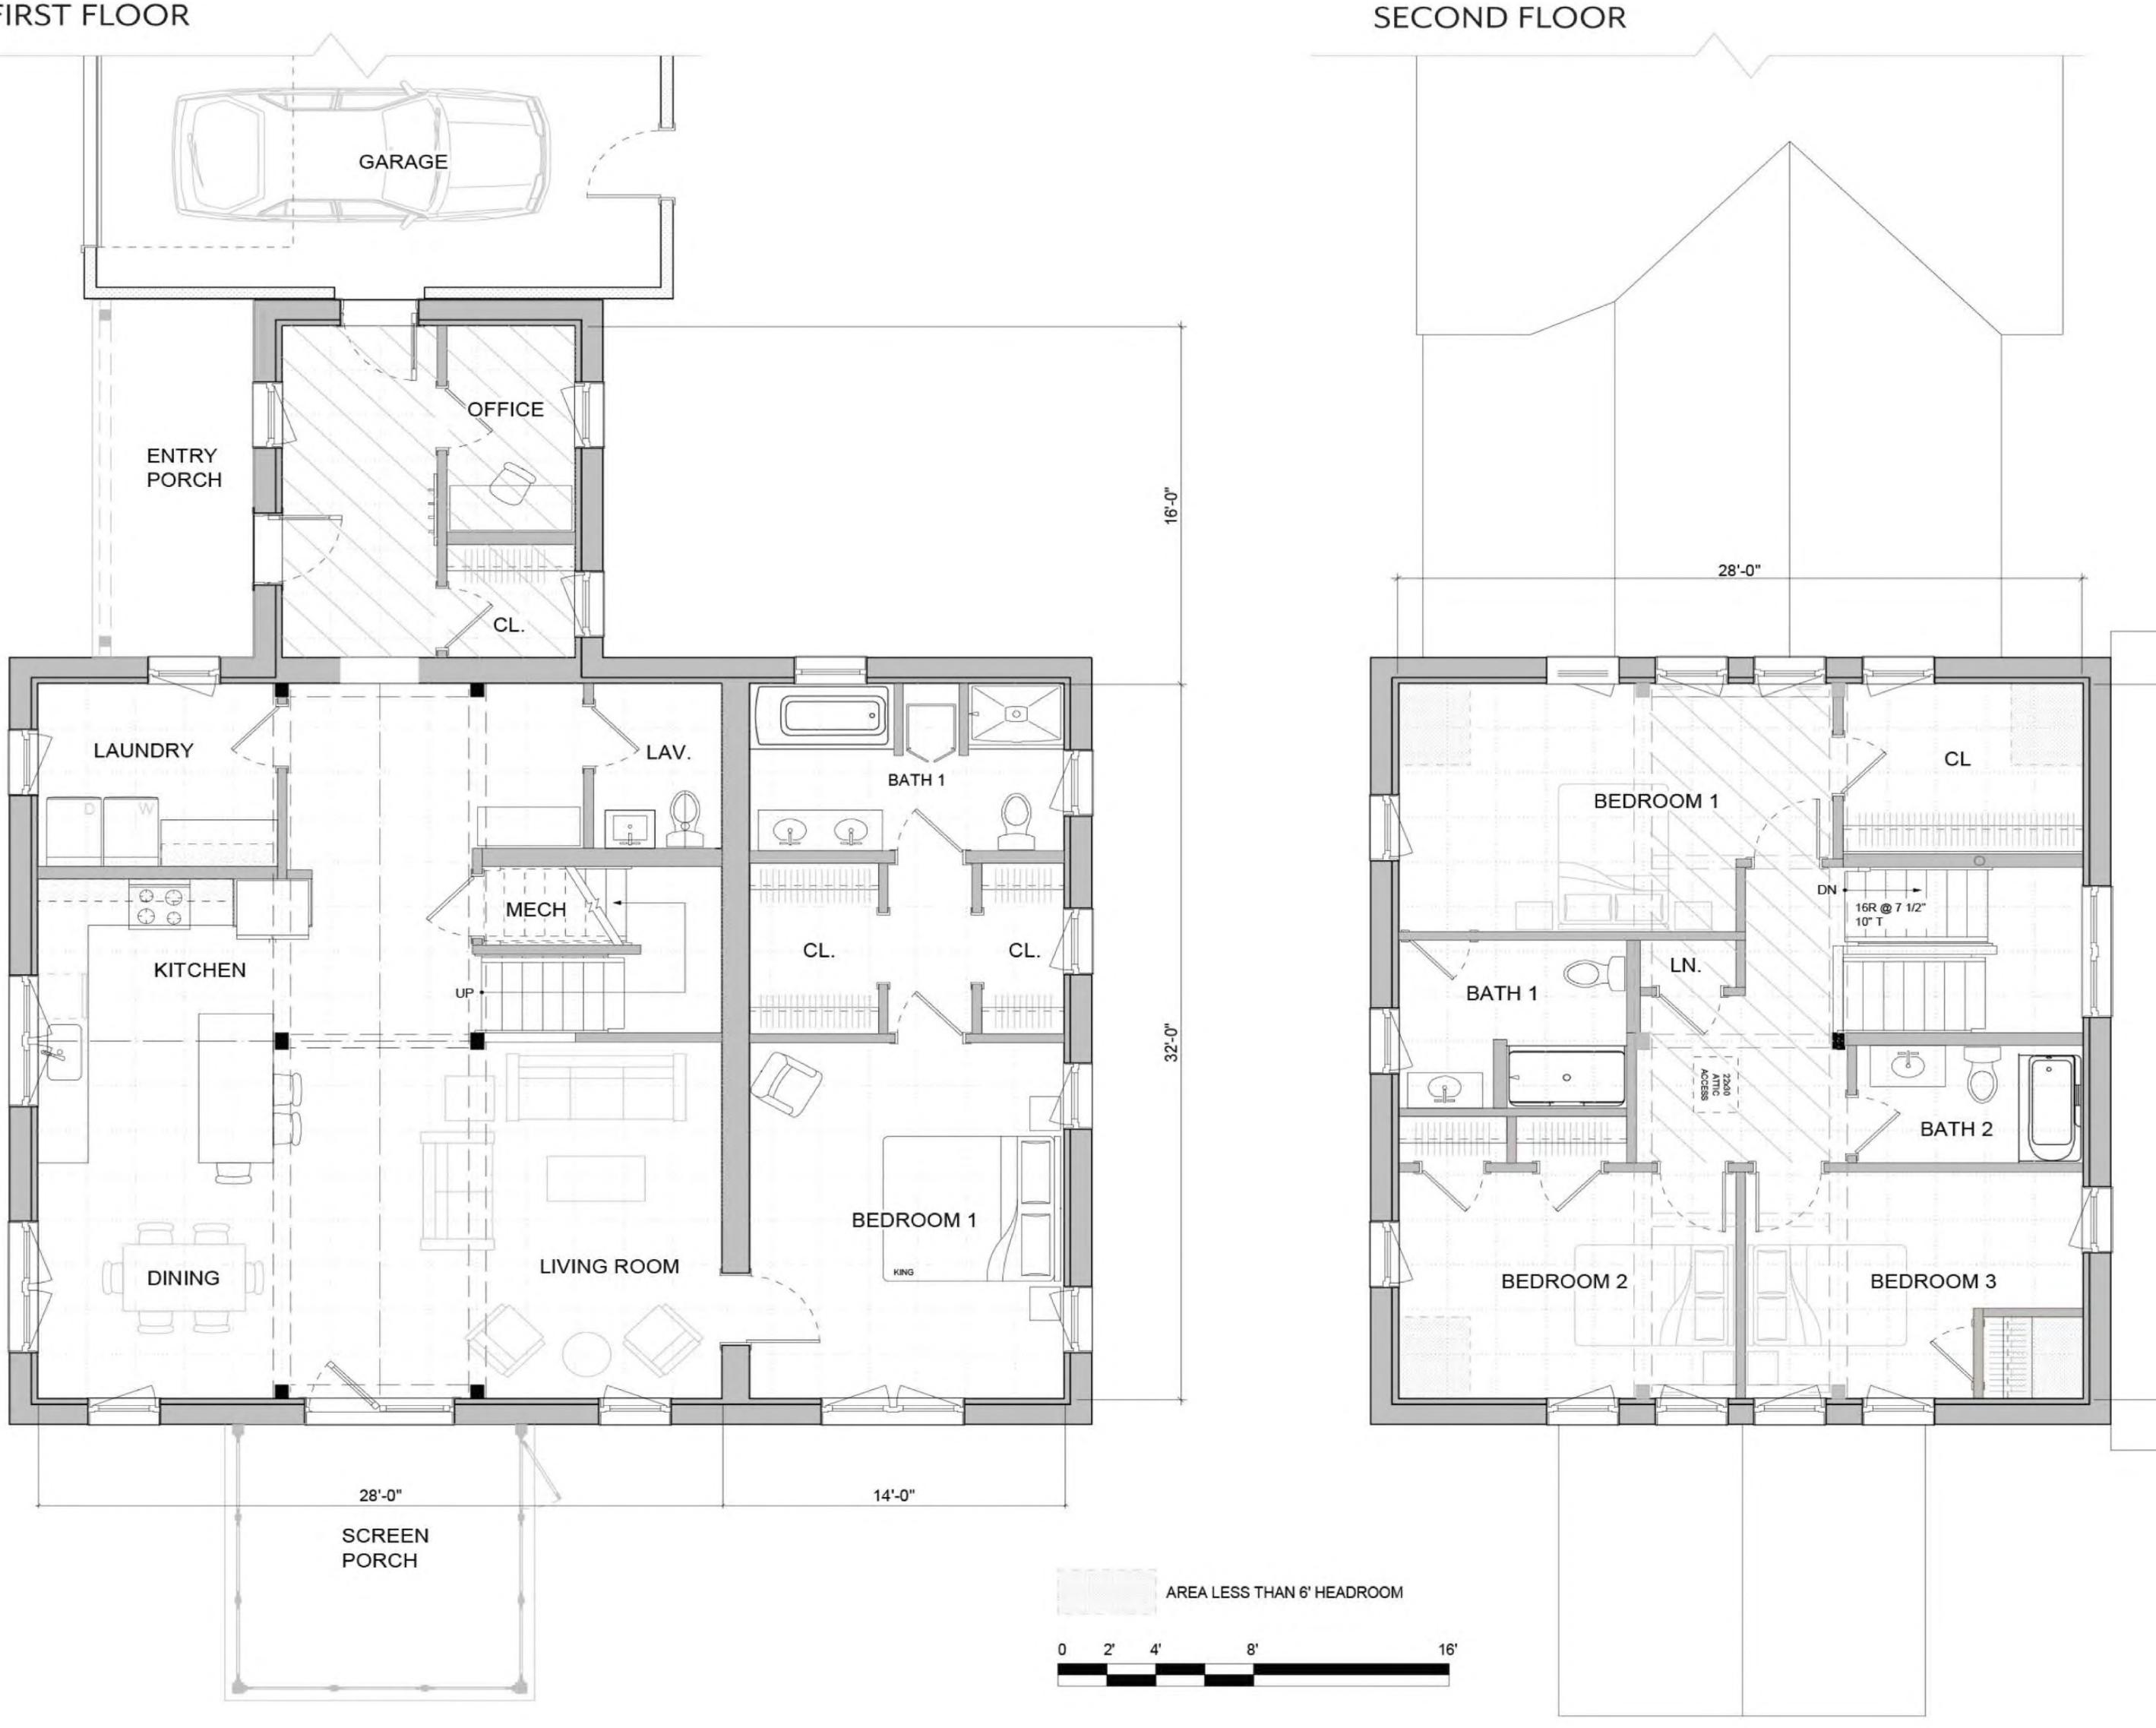

# TRADD E6 STREAMLINED

1,635 SF FIRST FLOOR SECOND FLOOR 1, 038 SF 2,673 SF TOTAL

COMPONENTS SHOWN

- DORMERS
- 14x24 ADDITION
- 12x16 CONNECTOR
- 24x24 GARAGE
- 6x16 COVERED PORCH
- 12x12 SCREEN PORCH

### SECOND FLOOR

unityhomes.com (603) 756-3600