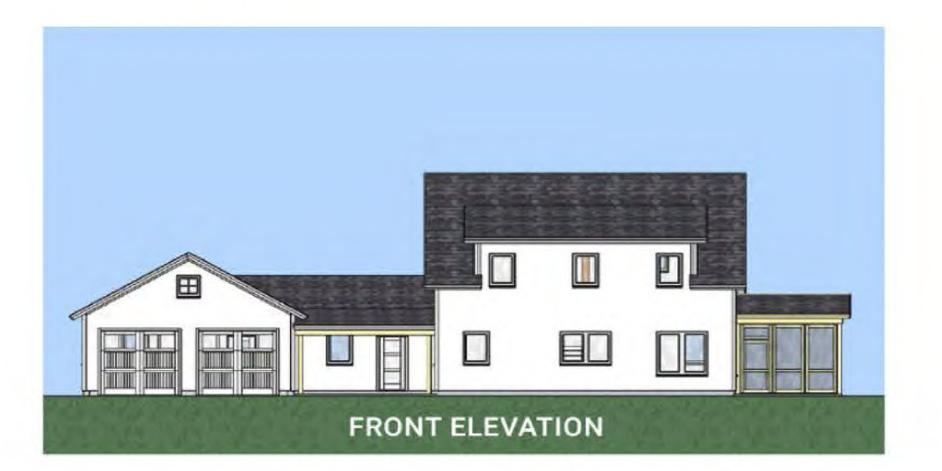

## TRADD E8 STREAMLINED

| FIRST FLOOR  | 1, 747 | SF |
|--------------|--------|----|
| SECOND FLOOR | 1, 038 | SF |
| TOTAL        | 2,785  | SF |

COMPONENTS SHOWN

- DORMERS
- 14x32 ADDITION
- 12x16 CONNECTOR
- 24x24 GARAGE
- 6x16 COVERED PORCH