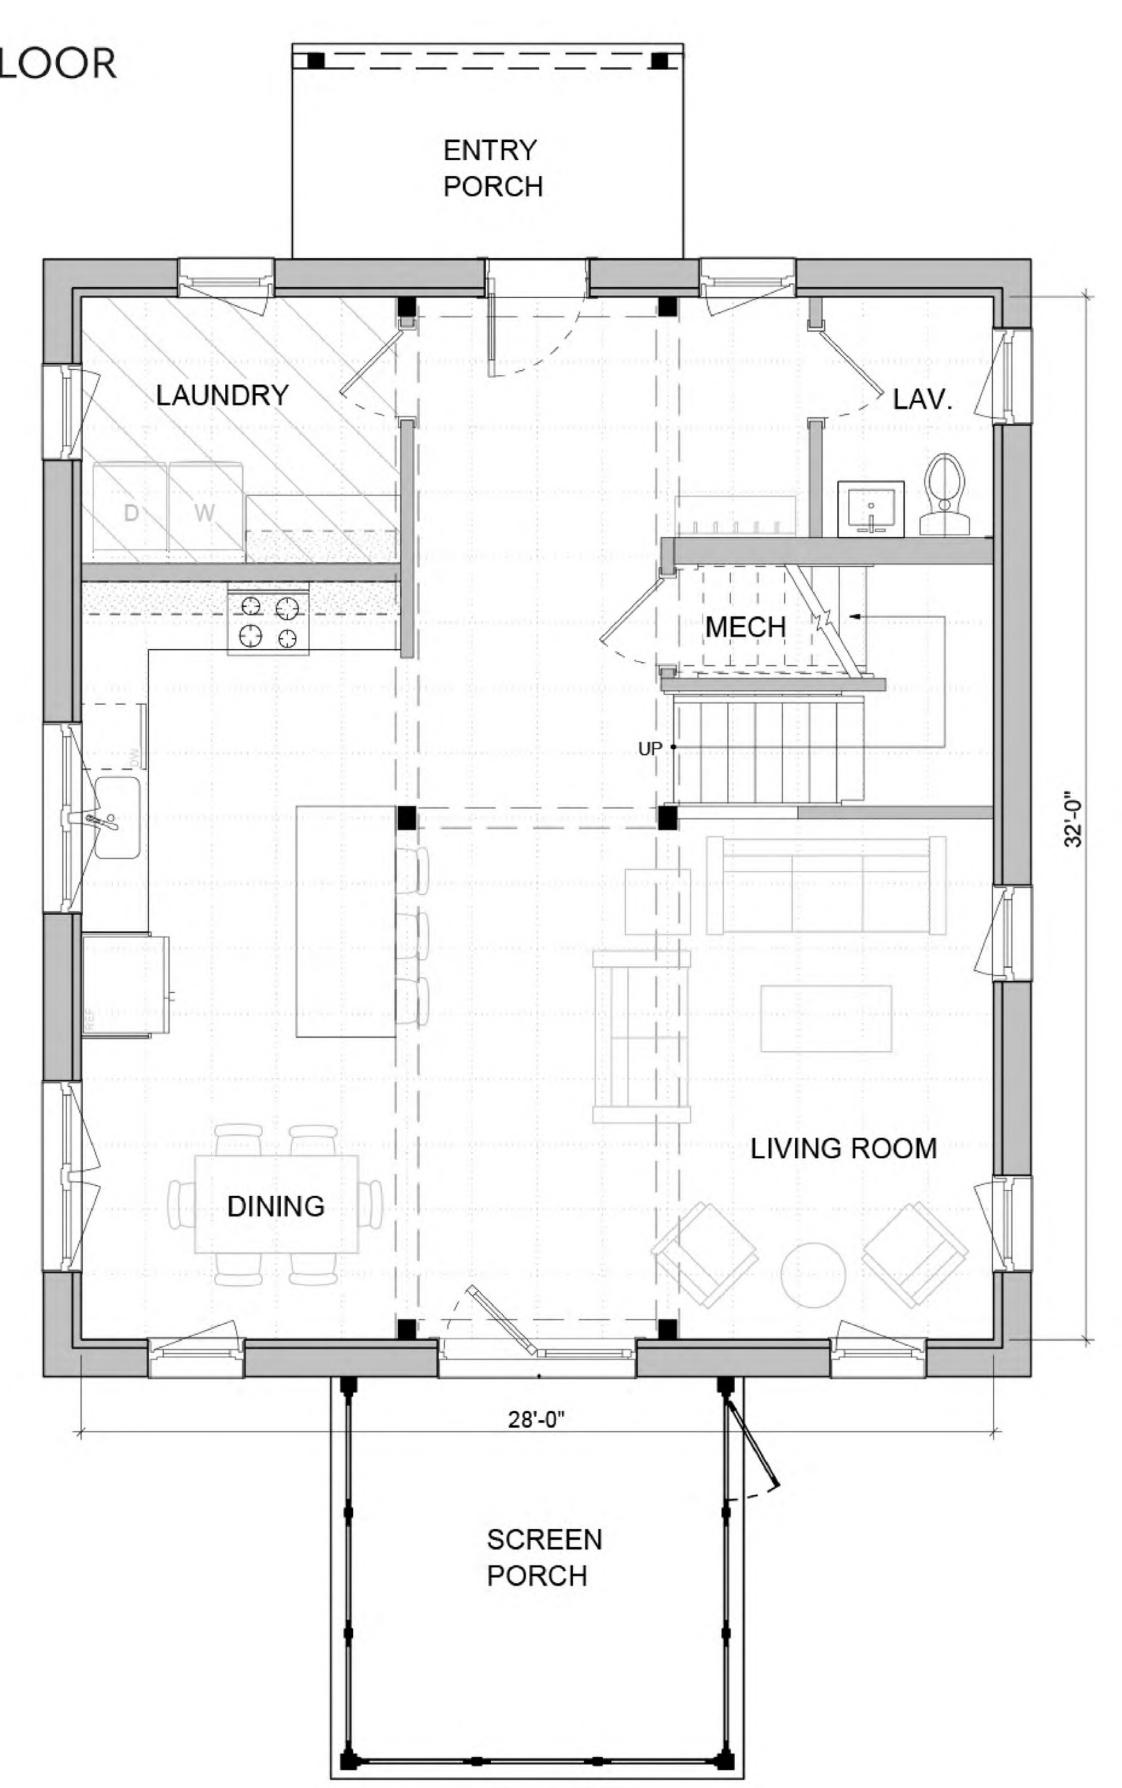

FIRST FLOOR

.

PROGRAM CHECKLIST □ KITCHEN LIVING ROOM DINING ROOM DESIRED BATHROOMS □ DESIRED BEDROOMS LAUNDRY ROOM CLOSETS MECHANICAL ROOM ENTRY PORCH