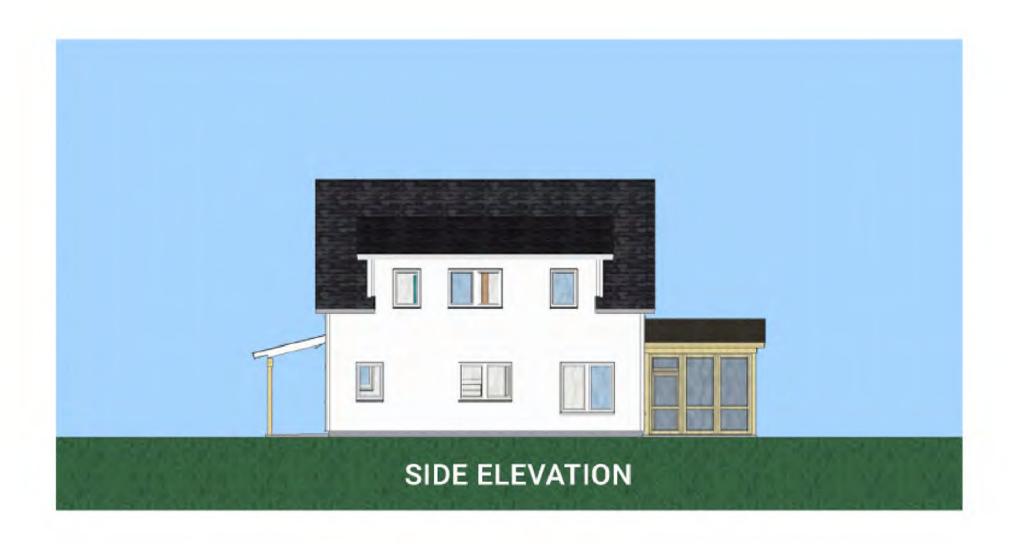

## TRADD E1 STREAMLINED

FIRST FLOOR 1, 038 SF SECOND FLOOR 1, 038 SF 2,076 SF TOTAL

COMPONENTS SHOWN

- DORMERS
- 6x12 COVERED PORCH
- 12x12 SCREEN PORCH