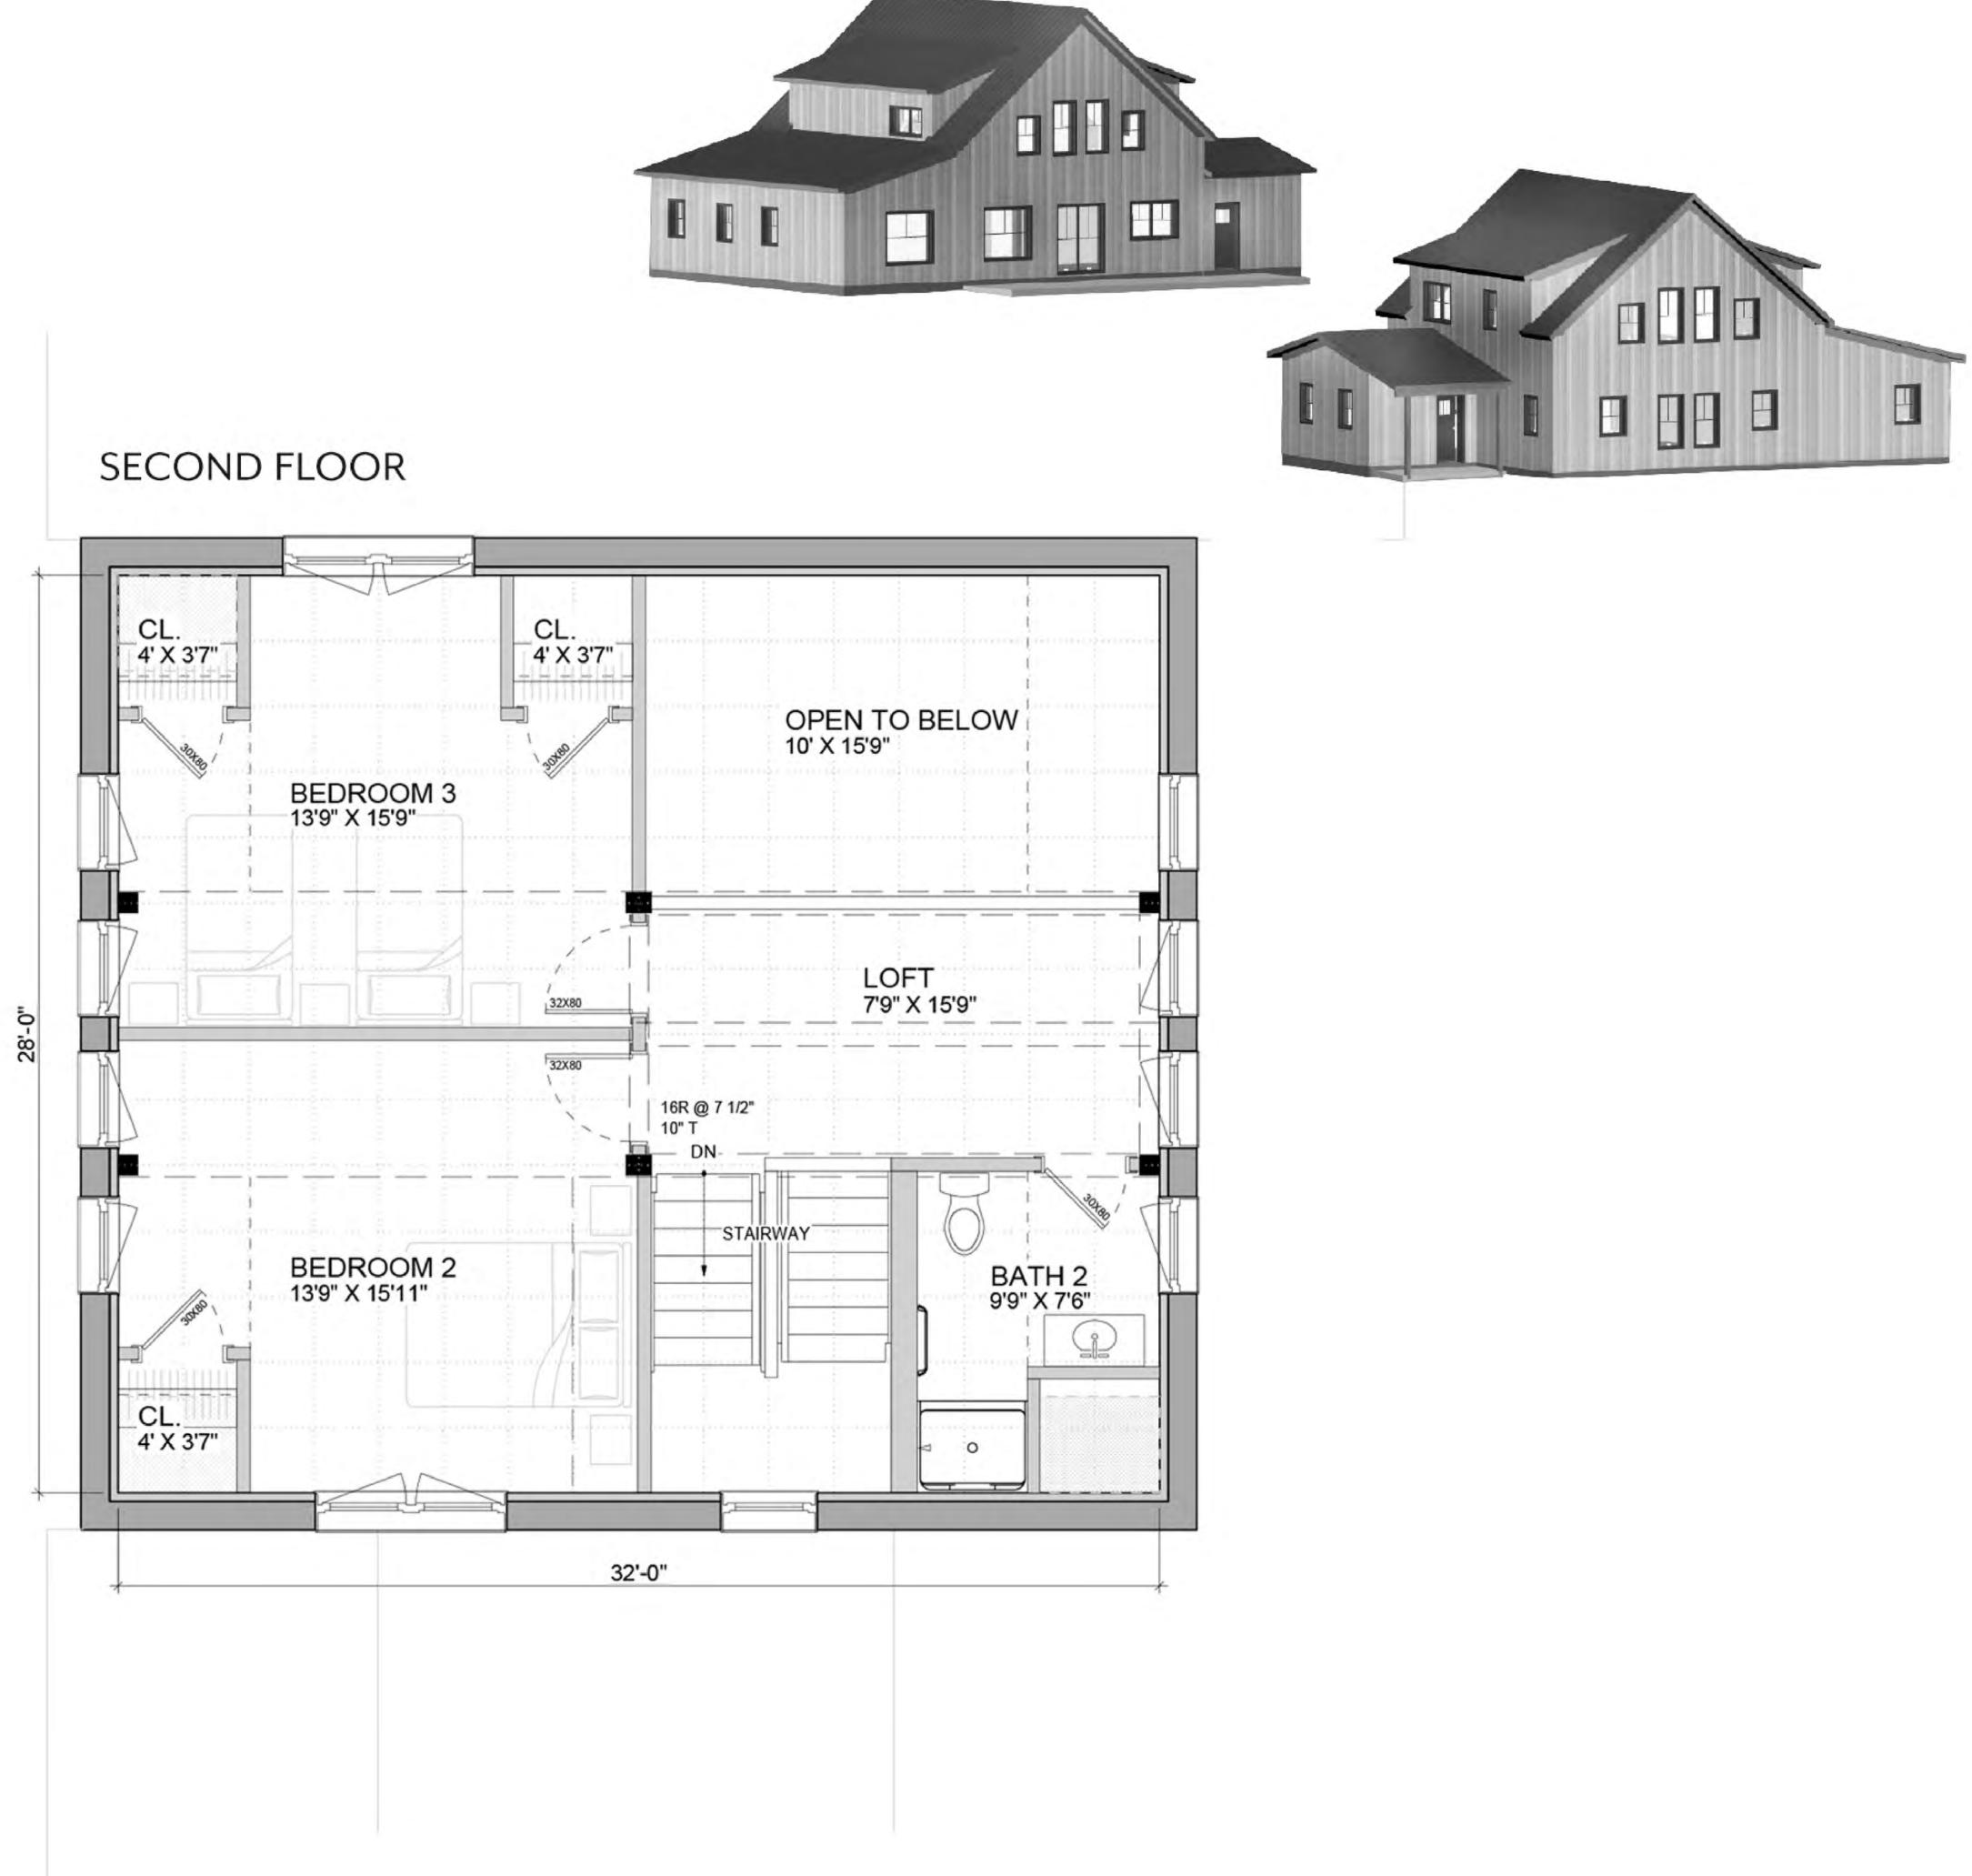

## TRADD E8 STREAMLINED

| FIRST FLOOR  | 1, 747 | SF |
|--------------|--------|----|
| SECOND FLOOR | 1, 038 | SF |
| TOTAL        | 2,785  | SF |

COMPONENTS SHOWN

- DORMERS
- 14x32 ADDITION
- 12x16 CONNECTOR
- 24x24 GARAGE
- 6x16 COVERED PORCH

### SECOND FLOOR

unityhomes.com (603) 756-3600