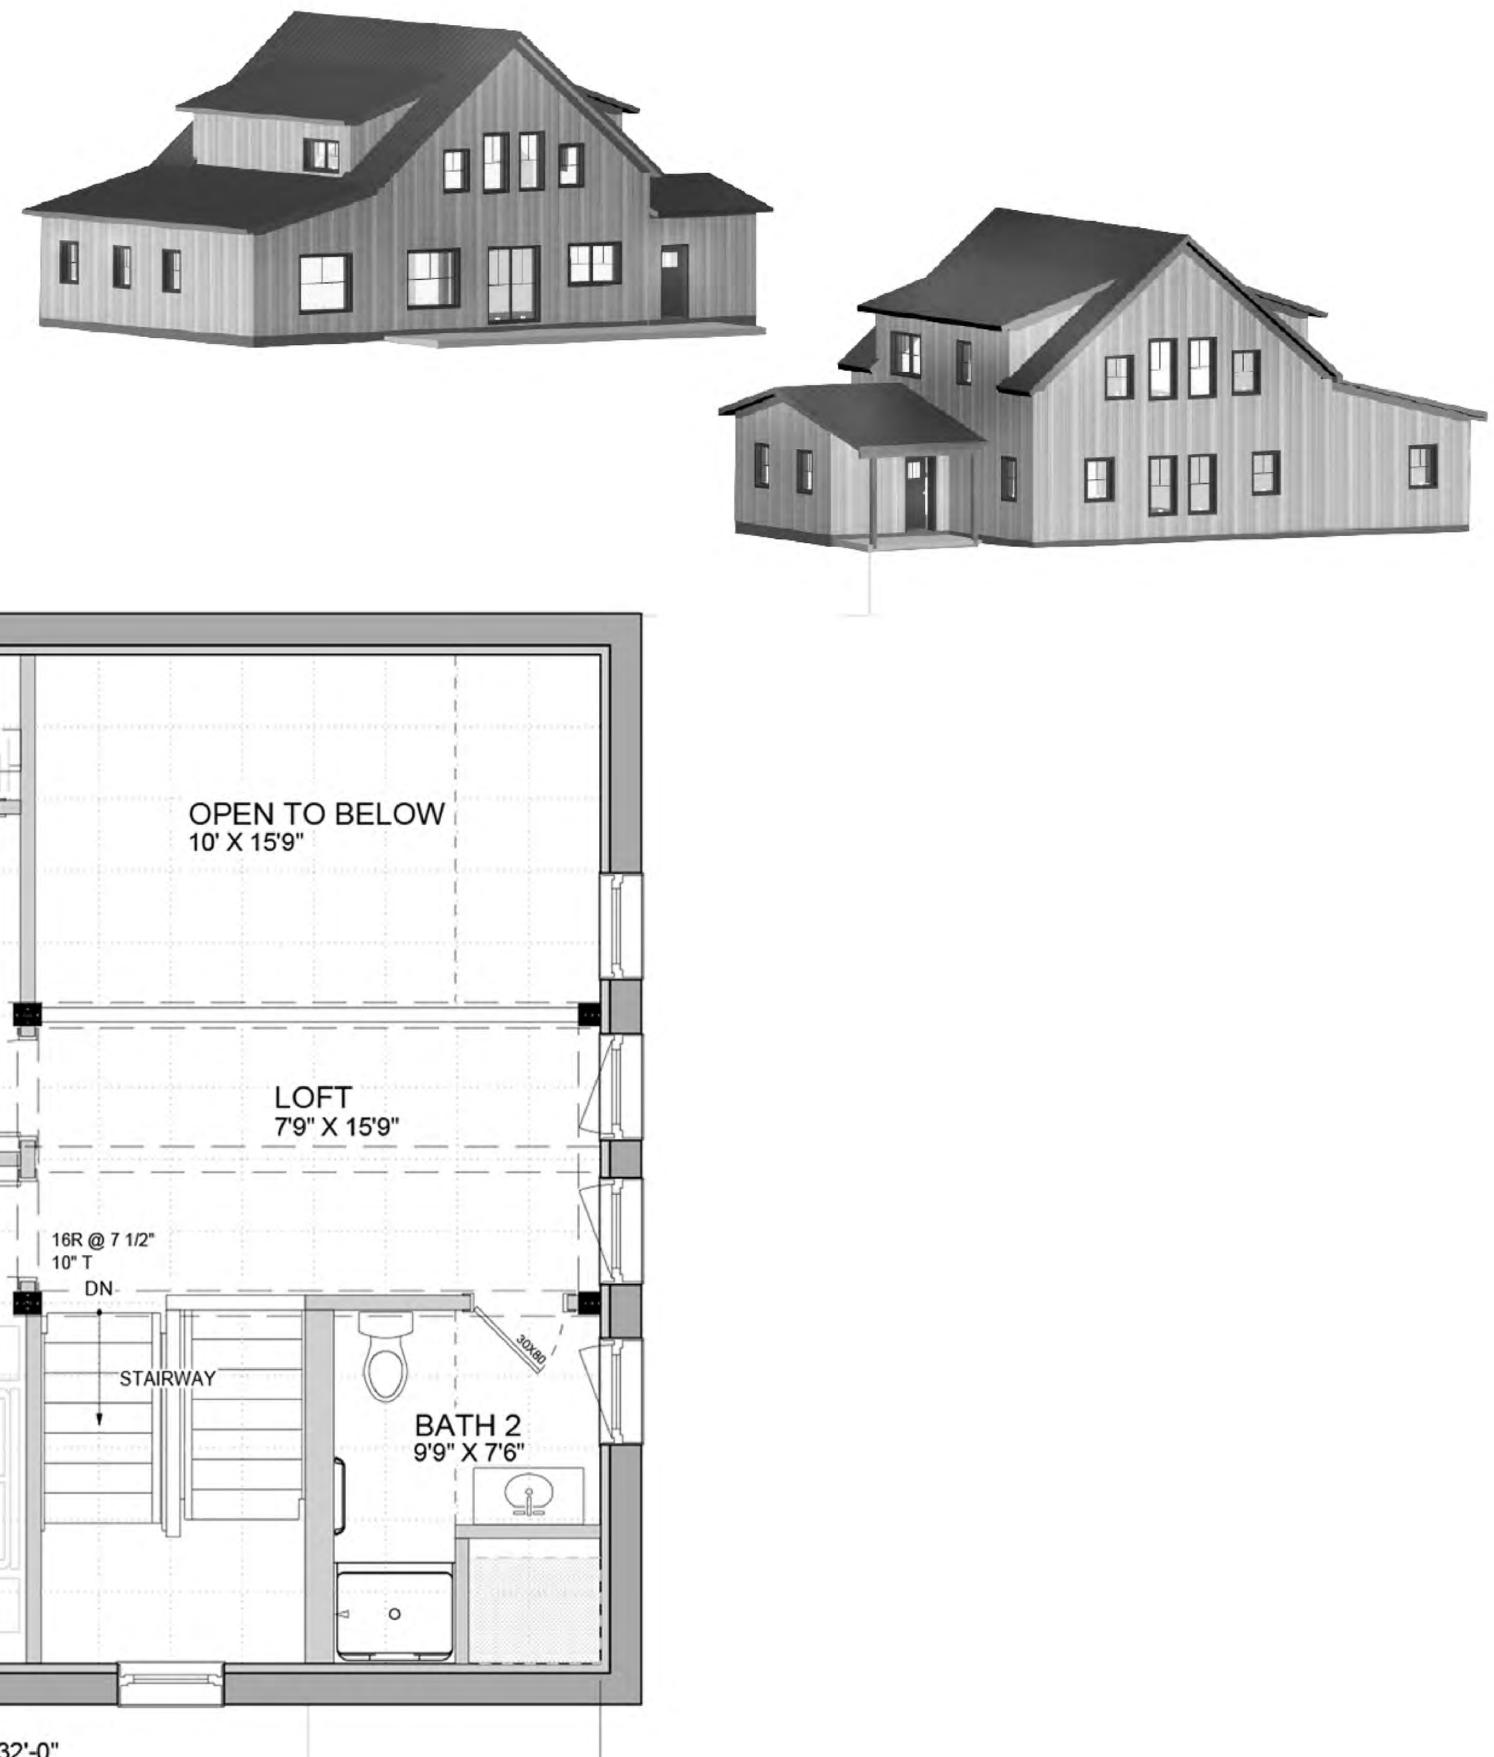

## TRADD E8 STREAMLINED

| FIRST FLOOR  | 1, 747 | SF |
|--------------|--------|----|
| SECOND FLOOR | 1, 038 | SF |
| TOTAL        | 2,785  | SF |

COMPONENTS SHOWN

- DORMERS
- 14x32 ADDITION
- 12x16 CONNECTOR
- 24x24 GARAGE
- 6x16 COVERED PORCH

#### FIRST FLOOR

unityhomes.com (603) 756-3600

08 / 2023