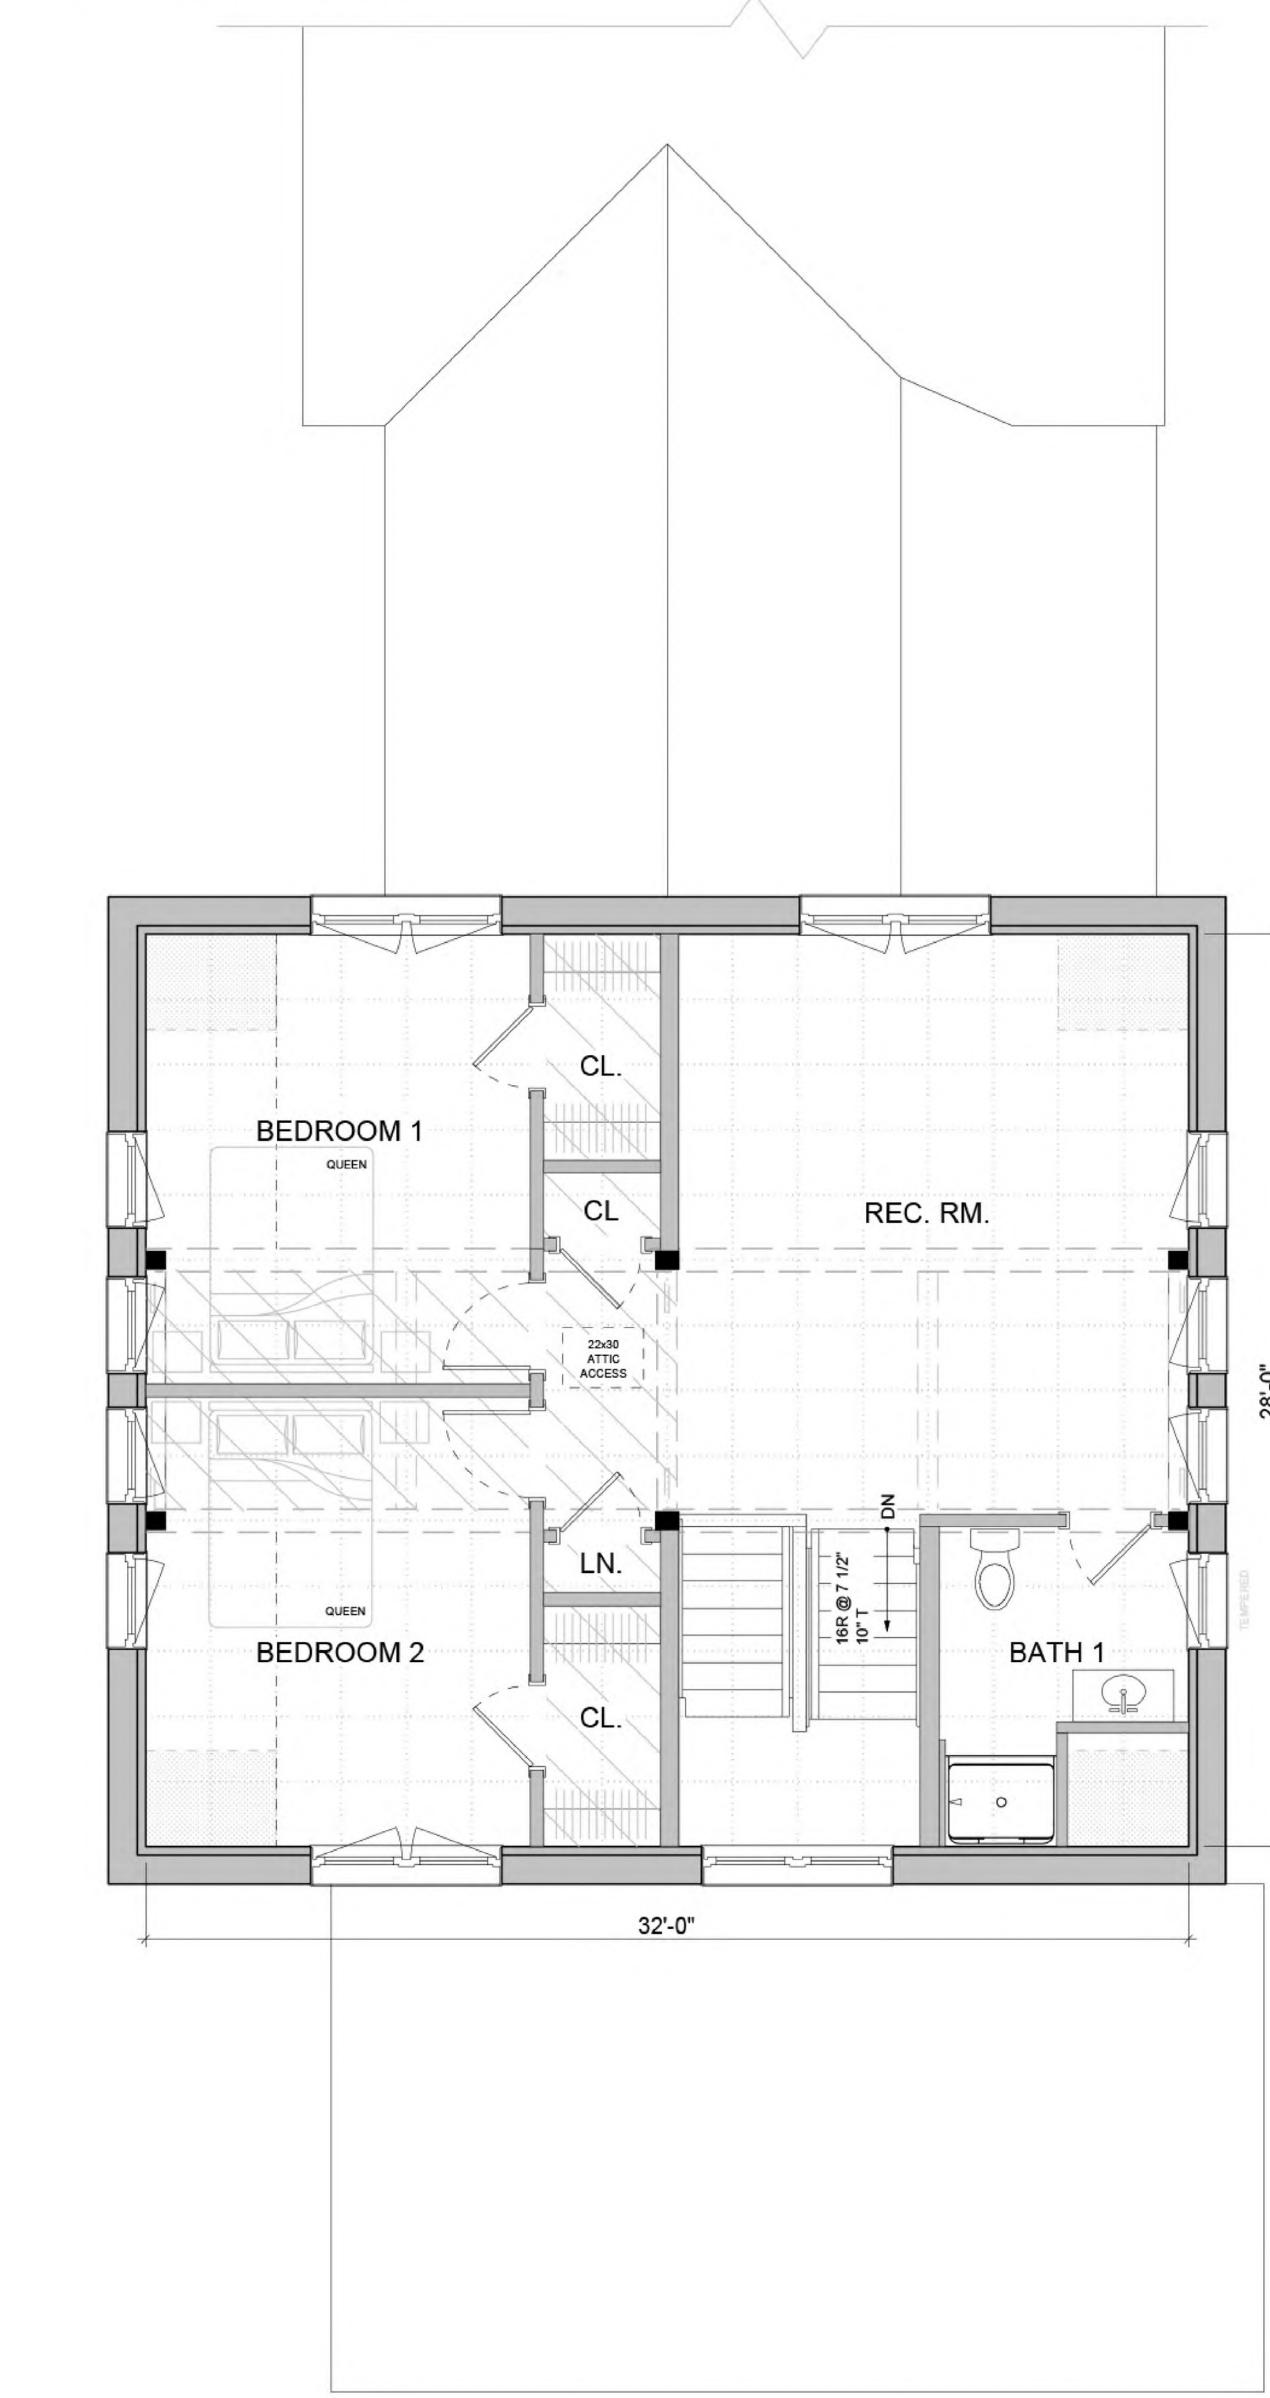

## TRADD E8 STREAMLINED

| FIRST FLOOR  | 1, 747 | SF |
|--------------|--------|----|
| SECOND FLOOR | 1, 038 | SF |
| TOTAL        | 2,785  | SF |

COMPONENTS SHOWN

- DORMERS
- 14x32 ADDITION
- 12x16 CONNECTOR
- 24x24 GARAGE
- 6x16 COVERED PORCH