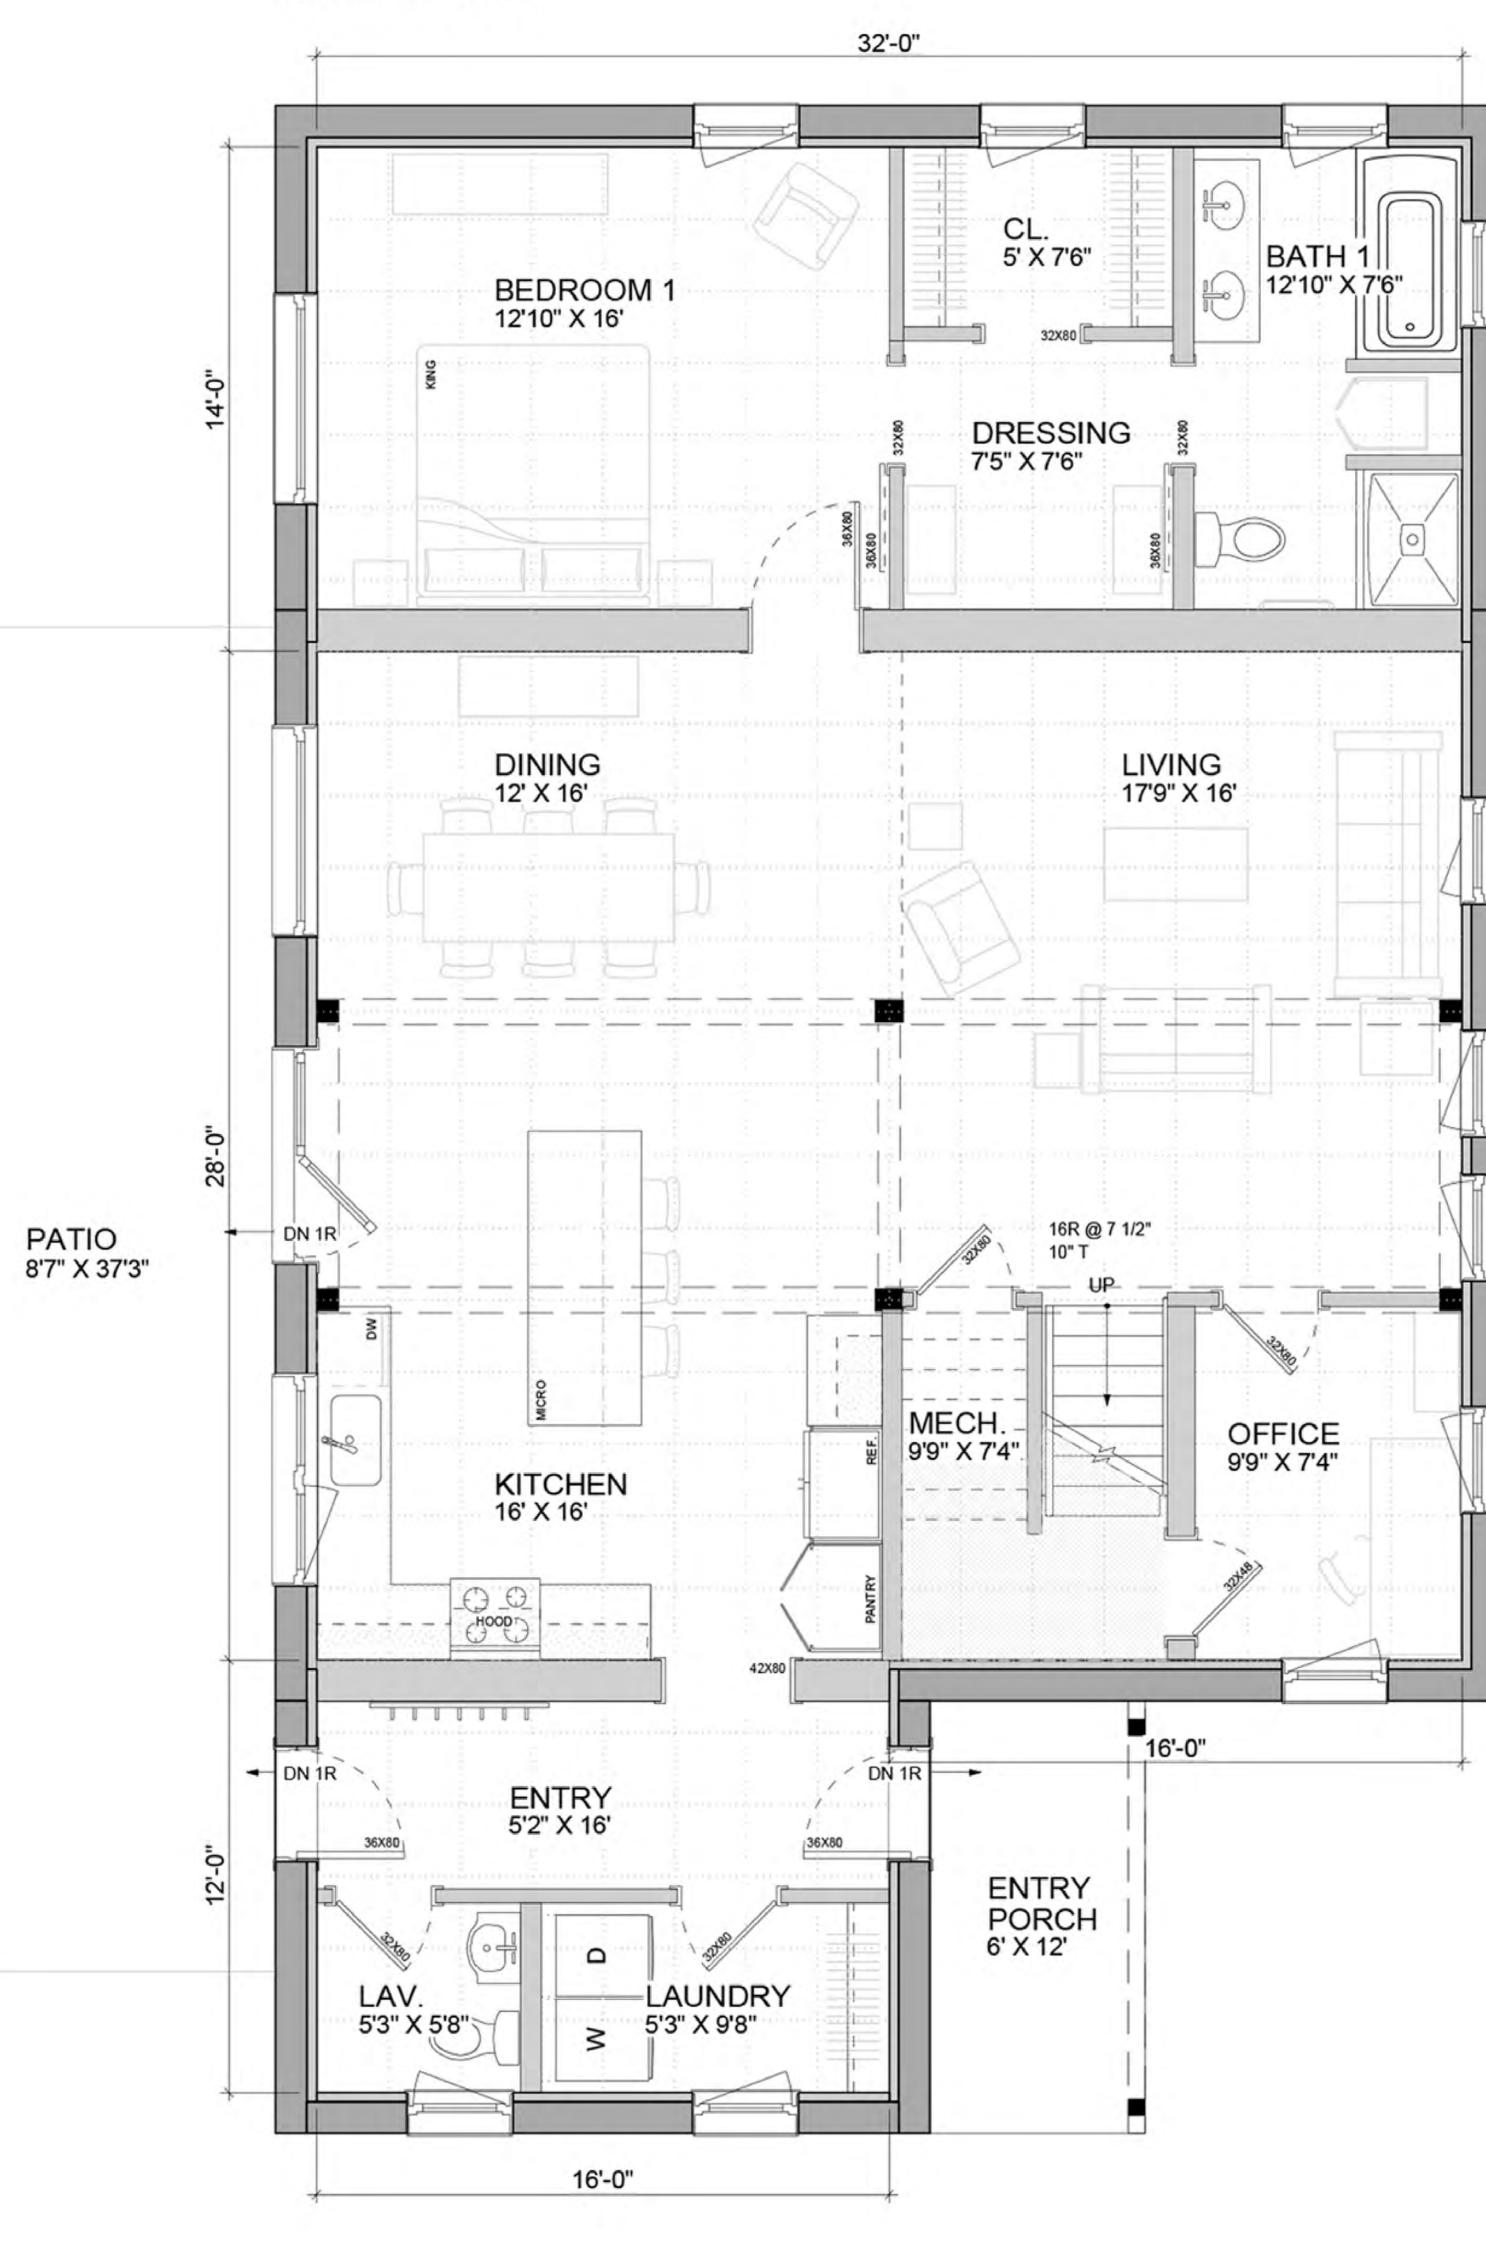

## TRADD E8 STREAMLINED

| FIRST FLOOR  | 1, 747 | SF |
|--------------|--------|----|
| SECOND FLOOR | 1, 038 | SF |
| TOTAL        | 2,785  | SF |

COMPONENTS SHOWN

- DORMERS
- 14x32 ADDITION
- 12x16 CONNECTOR
- 24x24 GARAGE
- 6x16 COVERED PORCH

#### FIRST FLOOR

unityhomes.com (603) 756-3600

08 / 2023