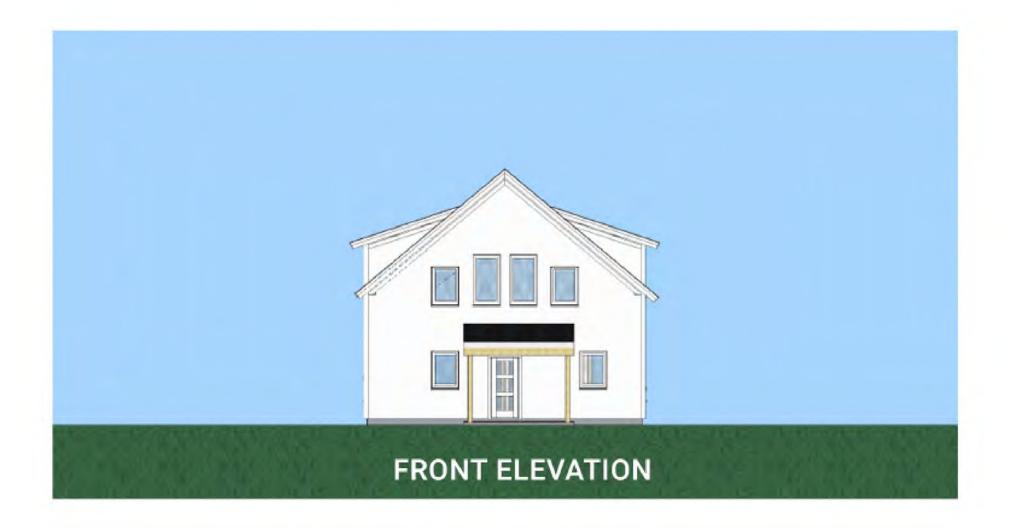

## TRADD E1 STREAMLINED

FIRST FLOOR 1, 038 SF SECOND FLOOR 1, 038 SF 2,076 SF TOTAL

COMPONENTS SHOWN

- DORMERS
- 6x12 COVERED PORCH
- 12x12 SCREEN PORCH