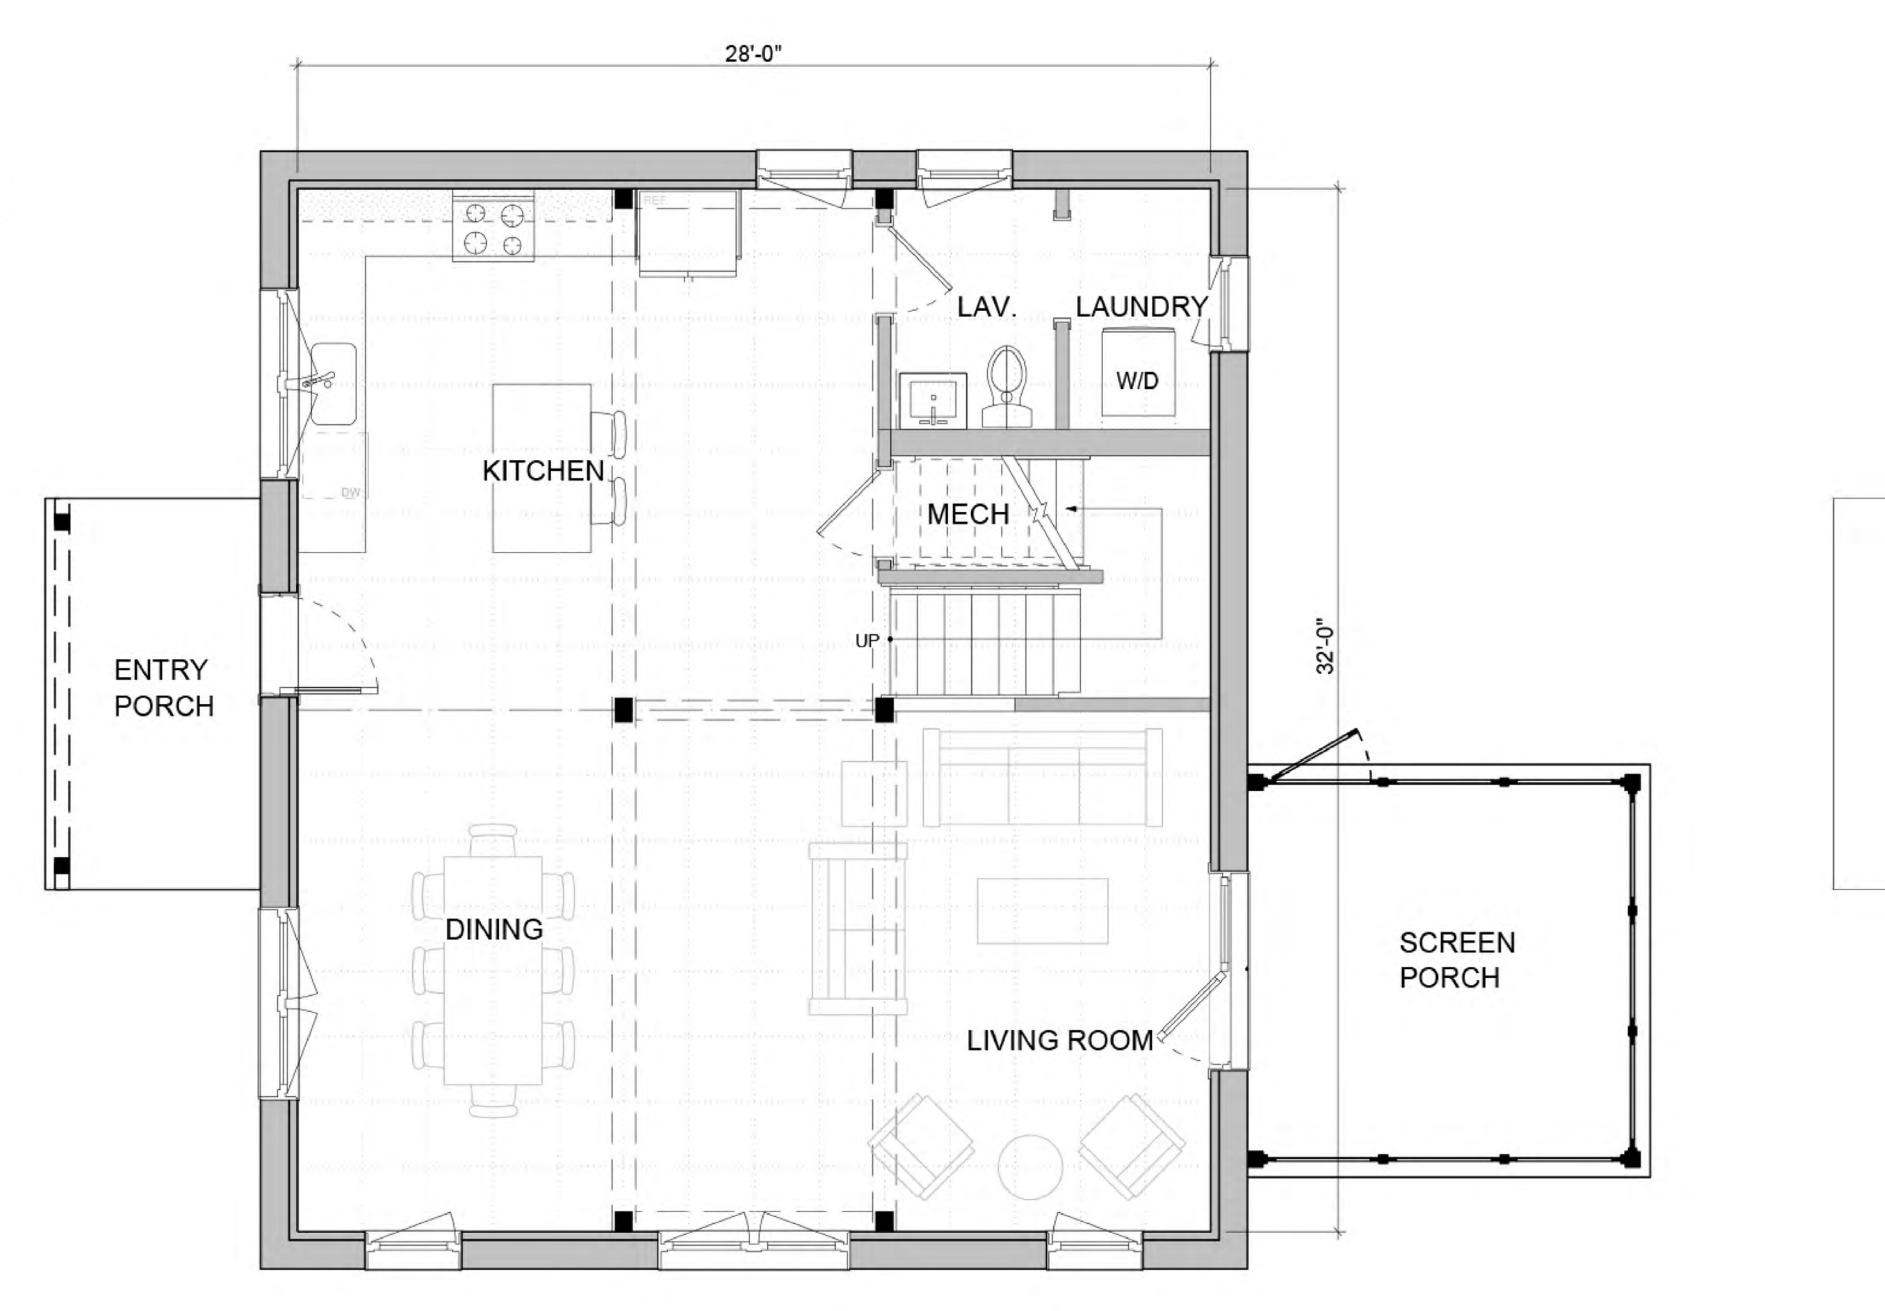

## TRADD E8 STREAMLINED

| FIRST FLOOR  | 1, 747 | SF |
|--------------|--------|----|
| SECOND FLOOR | 1, 038 | SF |
| TOTAL        | 2,785  | SF |

COMPONENTS SHOWN

- DORMERS
- 14x32 ADDITION
- 12x16 CONNECTOR
- 24x24 GARAGE
- 6x16 COVERED PORCH

#### FIRST FLOOR

unityhomes.com (603) 756-3600

08 / 2023