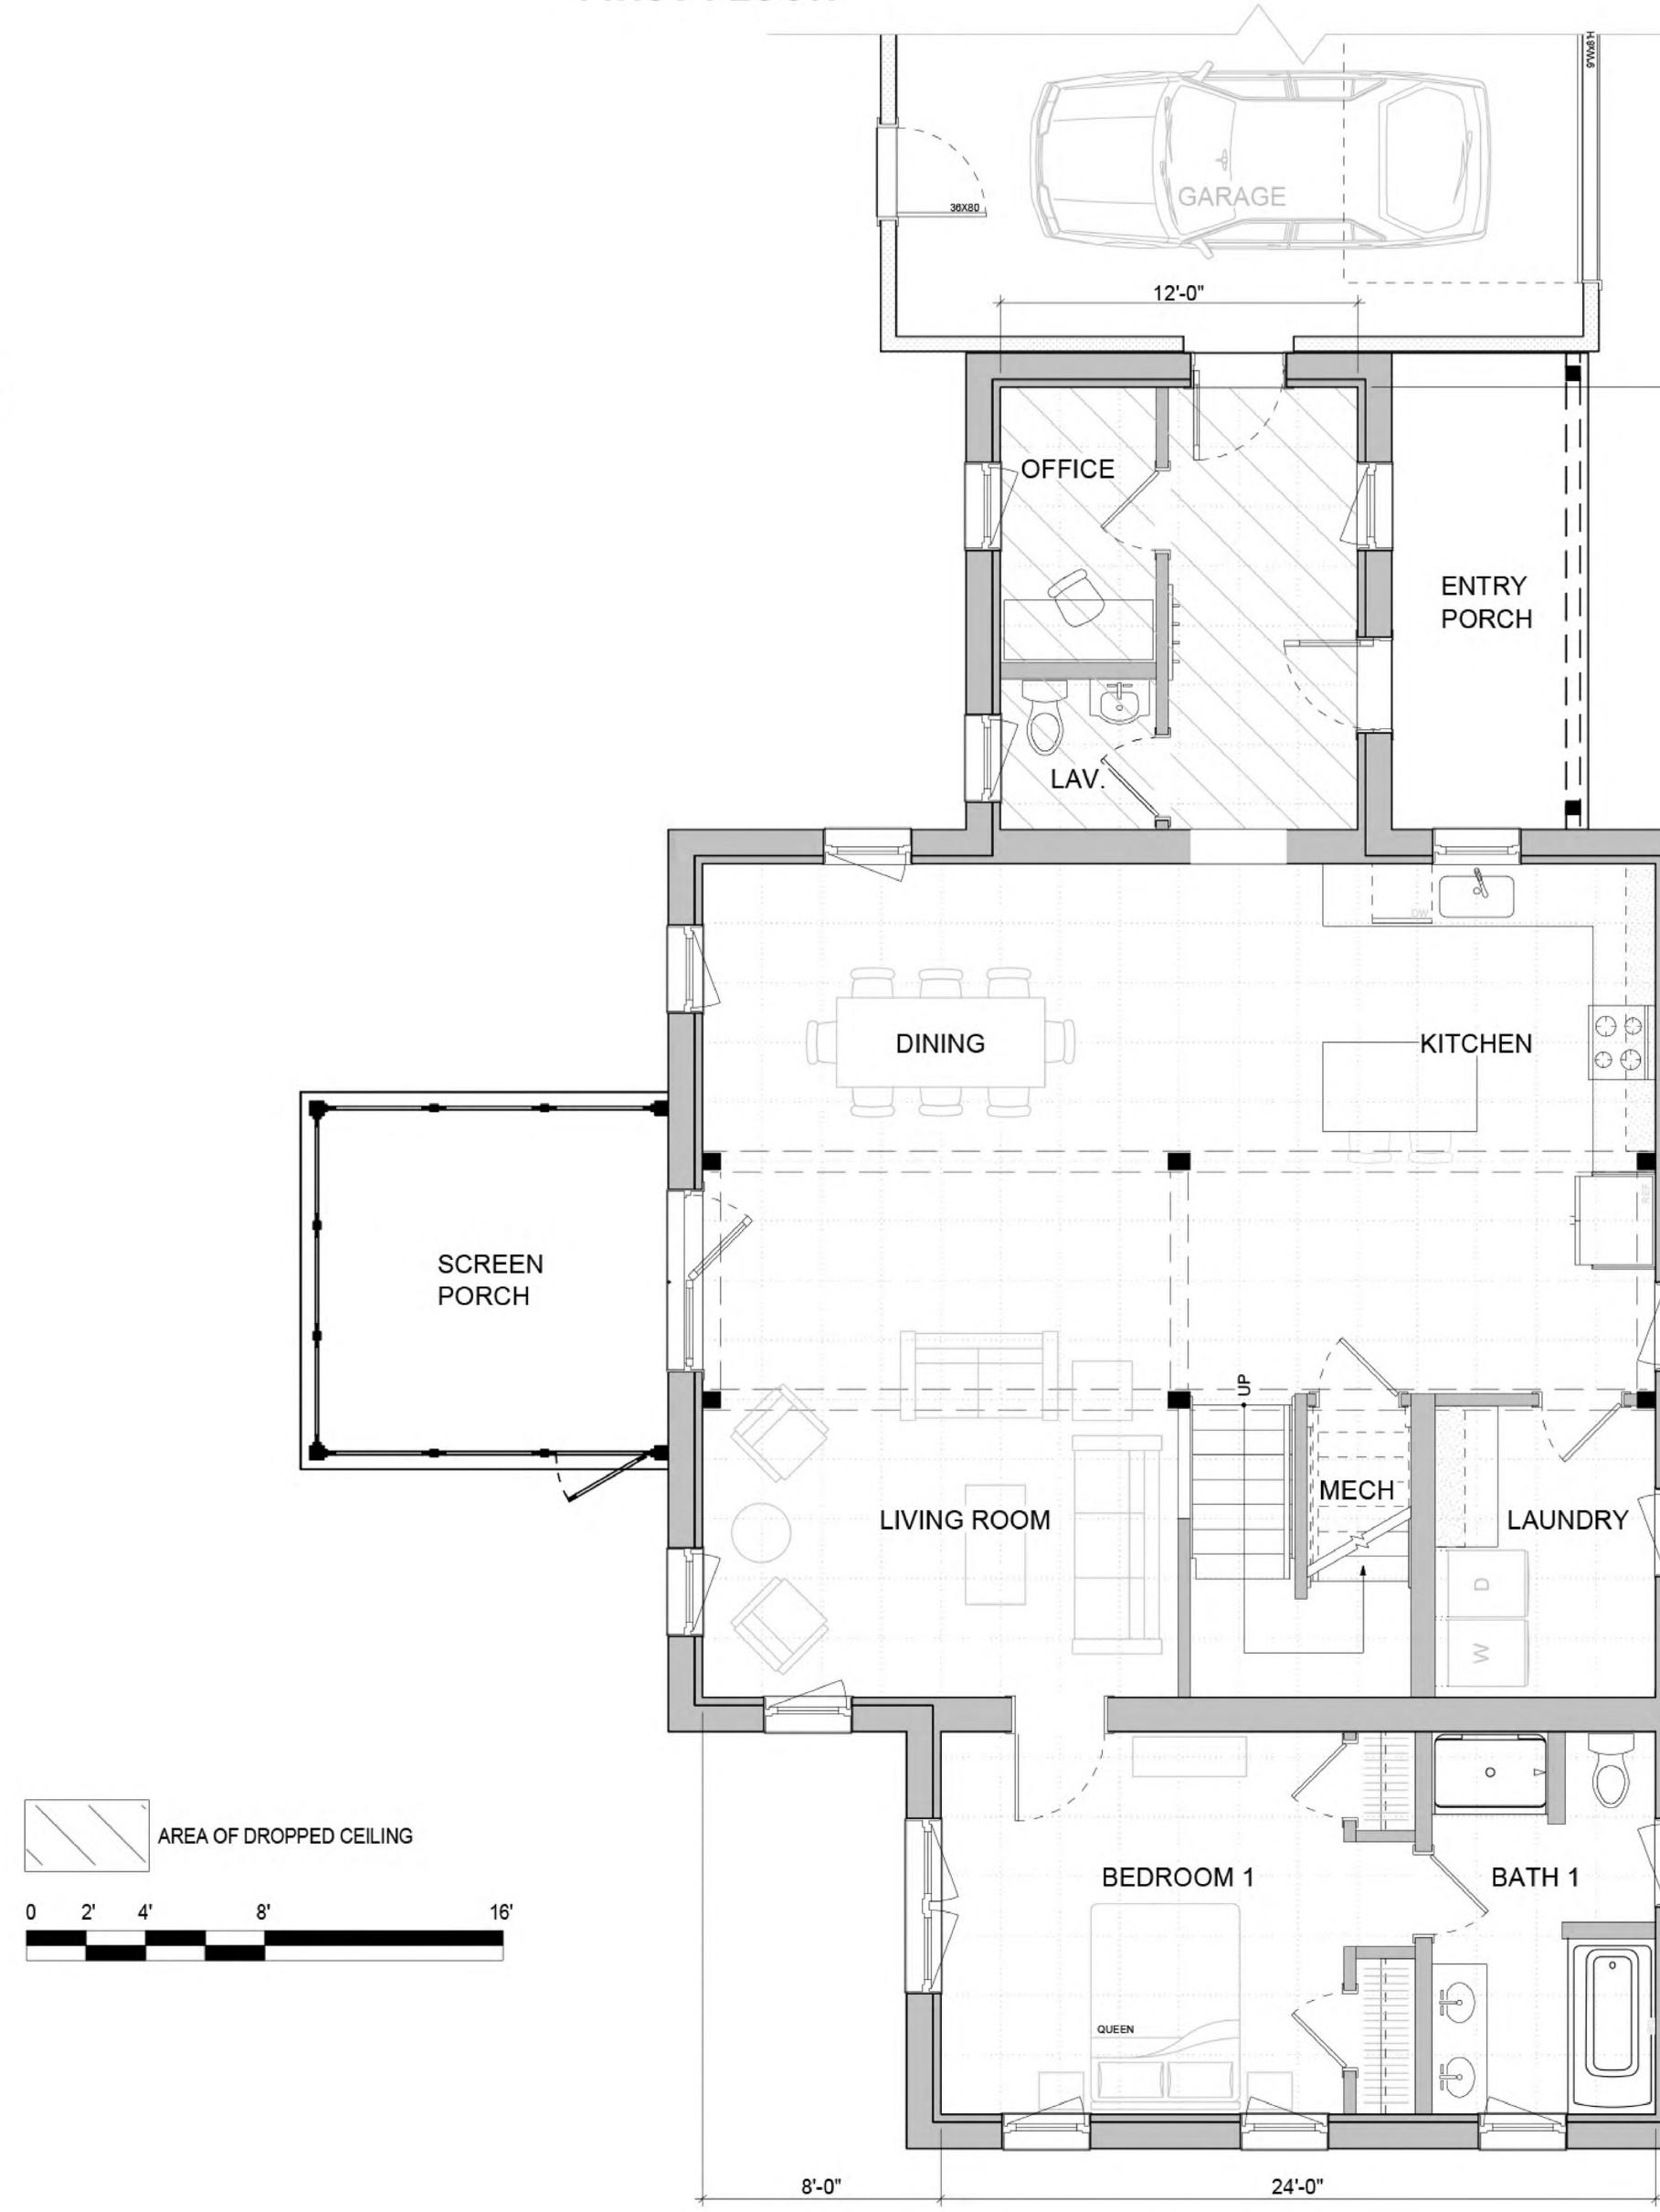

## TRADD E8 STREAMLINED

| FIRST FLOOR  | 1, 747 | SF |
|--------------|--------|----|
| SECOND FLOOR | 1, 038 | SF |
| TOTAL        | 2,785  | SF |

COMPONENTS SHOWN

- DORMERS
- 14x32 ADDITION
- 12x16 CONNECTOR
- 24x24 GARAGE
- 6x16 COVERED PORCH

#### FIRST FLOOR

unityhomes.com (603) 756-3600

08 / 2023