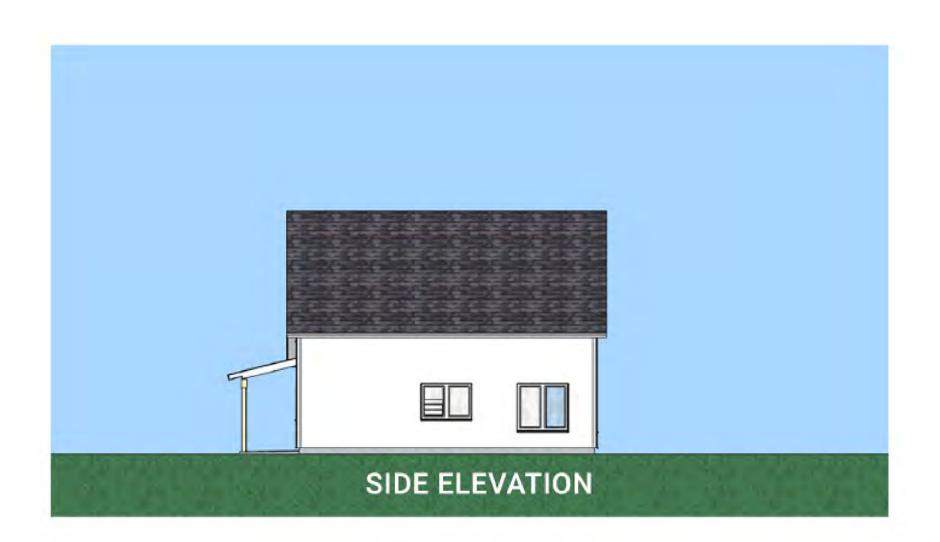

## TRADD E1 STREAMLINED

FIRST FLOOR 1, 038 SF SECOND FLOOR 1, 038 SF 2,076 SF TOTAL

COMPONENTS SHOWN

- DORMERS
- 6x12 COVERED PORCH
- 12x12 SCREEN PORCH

### COMPONENTS SHOWN

- DORMERS
- 6x12 COVERED PORCH
- 12x12 SCREEN PORCH

unityhomes.com (603) 756-3600

08 / 2023