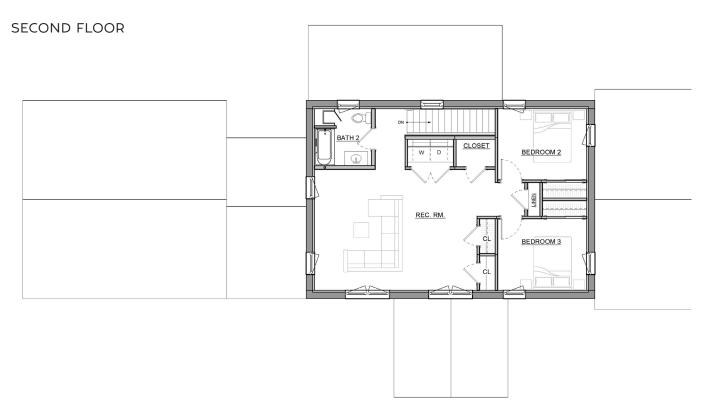

#### LIVING AREA

| Total Living Area | 2537 | SF |
|-------------------|------|----|
| 2 Car Garage      | 581  | SF |
| Entry Porch       | 156  | SF |
| Screen Porch      | 209  | SF |
| Rear Porch        | 66   | SF |