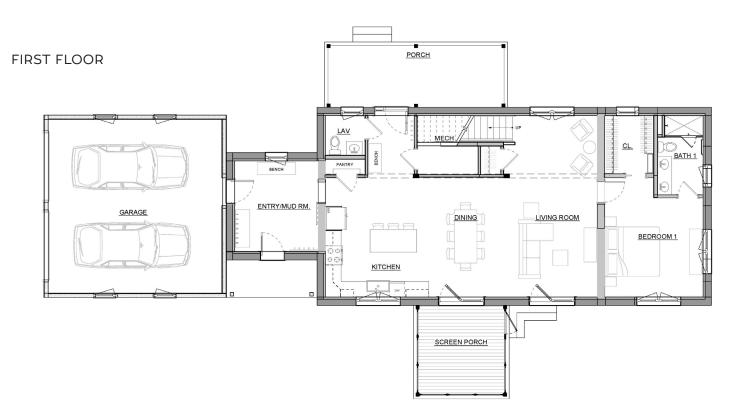

#### LIVING AREA

| Total Living Area | 2537 | SF |
|-------------------|------|----|
| 2 Car Garage      | 581  | SF |
| Entry Porch       | 156  | SF |
| Screen Porch      | 209  | SF |
| Rear Porch        | 66   | SF |