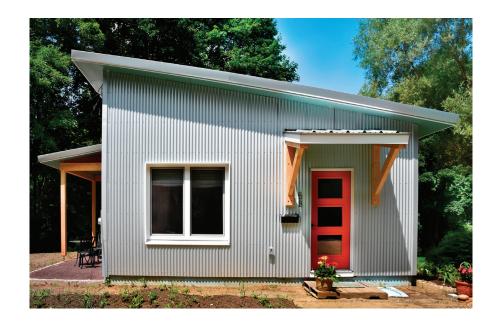

### Nano Platform in Greenfield, MA

Unity Shell Package, with Finishes by Owner

#### **EXTERIOR FINISHES** (by Owner)

Siding Corrugated Galvalume steel

Roofing Standing seam Galvalume

steel

Roof Trim Metal Fascia,

Painted Wood Soffit

#### **CERTIFICATIONS/AWARDS**

2019 Small Home Hero Award from Pioneer Valley Habitat for Humanity