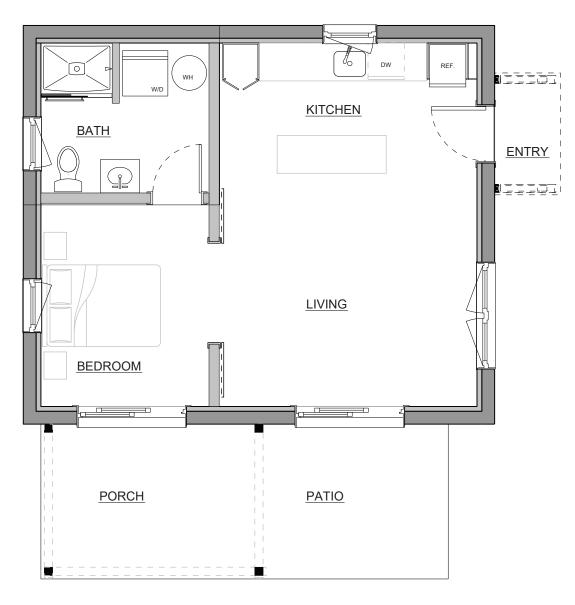

ntilator

#### **EXTERIOR FINISHES** (by Owner)

Siding Corrugated Galvalume steel

Roofing Standing seam Galvalume

steel

Roof Trim Metal Fascia,

Painted Wood Soffit

#### **CERTIFICATIONS/AWARDS**

2019 Small Home Hero Award from Pioneer Valley Habitat for Humanity

#### **INTERIOR FINISHES** (by Owner)

Wood ceilings Luan plywood / urethane finish

Flooring Sealed concrete

Interior Doors Hollow-core birch, and solid

core with glazing

Wood Trim Clear pine with black walnut

accents

Kitchen Cabinets IKEA

Kitchen Counters Stainless steel salvaged

from ice cream shop

Bath Cabinet / Counter Owner designed / built

#### FIXTURES AND APPLIANCES (by Owner)

Kitchen Sink IKEA

Plumbing Fixtures IKEA and Kohler

Lighting Fixtures LED from Home Depot

# Nano Platform in Greenfield, MA