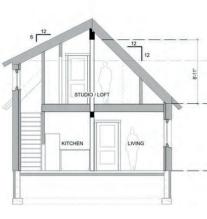

Nano

#### THE UNITY "COTTAGE"

477-965 square feet.

Shell package starting at \$50K Tempo package starting at \$70K Whole House starting at \$137K Unity has developed the Nano design platform in response to the many requests we have received about smaller homes. The Nano embodies Unity's intelligent design, high performance and efficient production in a compact package. The Nano can function as a starter home, an accessory dwelling unit (ADU), or a downsized retirement home.