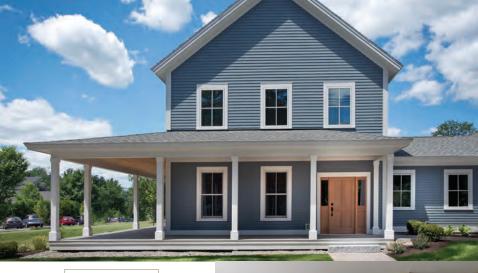

# Värm

### COLONIAL

Two stories 3 to 4 bedrooms 2 to 3.5 baths 1,518-2,938 square feet

Starting at \$300,000\*