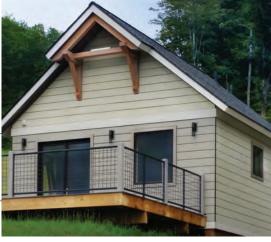

Nano

#### THE UNITY "COTTAGE"

477-965 square feet.

Shell package starting at \$50K Tempo package starting at \$70K Whole House starting at \$137K Unity has developed the Nano design platform in response to the many requests we have received about smaller homes. The Nano embodies Unity's intelligent design, high performance and efficient production in a compact package. The Nano can function as a starter home, an accessory dwelling unit (ADU), or a downsized retirement home.