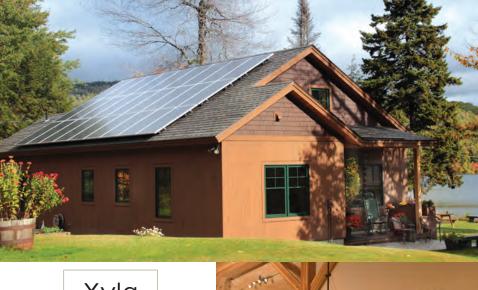

# Xyla

### BUNGALOW

One story 2 to 3 bedrooms 1 to 2 baths 1,032–1,823 square feet

Starting at \$215,000\*