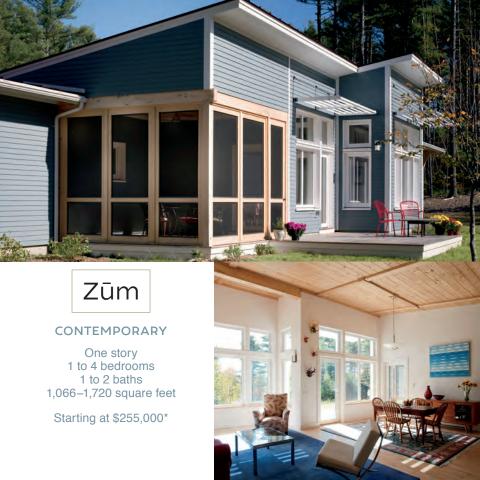

### **Homes That Fit Your Aspirations**

Unity homes are based on flexible design platforms that are readily customizable to our clients' needs, sites and budgets. These platforms currently include a classic tall Cape (Tradd), a bungalow-inspired single level design (Xyla), a Scandinavian-influenced Colonial (Värm), the contemporary Zūm, and Unity's Nano "cottage".

### BUNGALOW

One story 2 to 3 bedrooms 1 to 2 baths 1,032–1,823 square feet

Starting at \$215,000\*